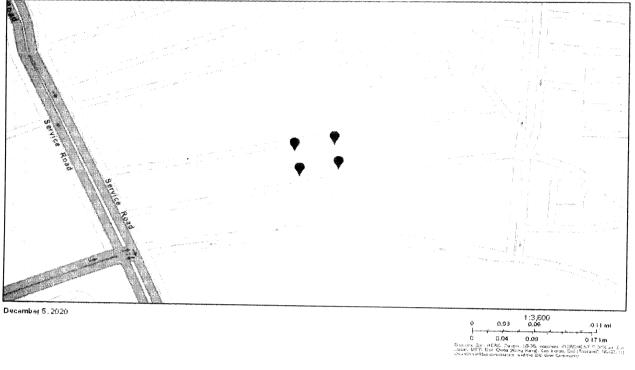

b. The Site coordinates as provided by the applicant in the NOC application has been plotted on the street view map and satellite map as shown in ANNEXURE. Applicant/Owner to ensure that the plotted coordinates corresponds to his/her site. In case of any discrepancy, Designated Officer shall be requested for cancellation of the NOC.

## Distance From Nearest Airport And Bearing

Street View

Satellite View

0 0.03 0.06 0.11 mi 0 0.03 0.09 0.11 mi 0 0.04 0.09 Deno 50 40 0.09 Deno 50 40 0.01 mi 60 2. As yets 0 and advance one 60 2. As yets 0 and concernery