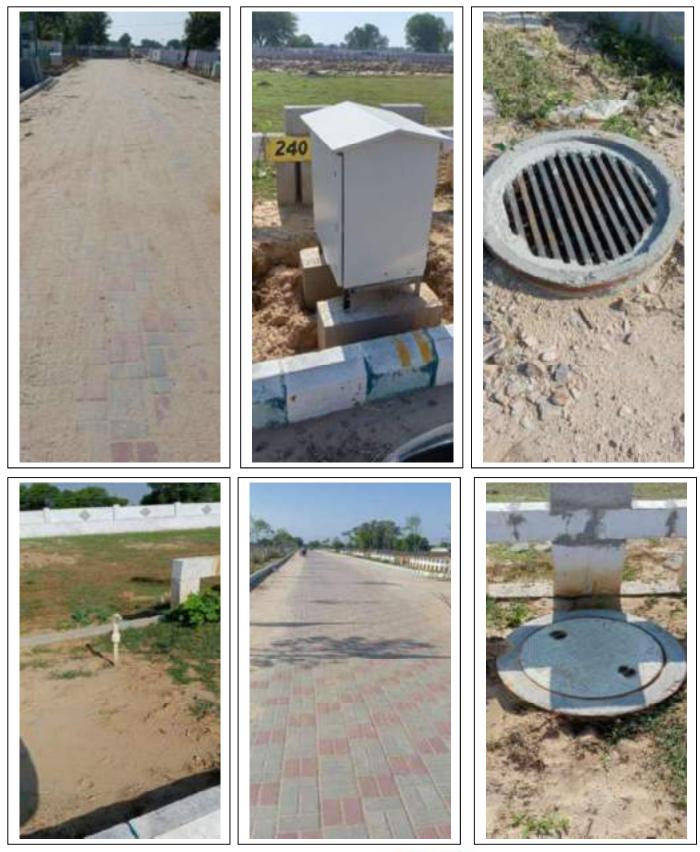

### 6) ANNEXURE:

6.1) Images showing the status of development works on site at "The Riyasat Residency" Residential Scheme

| Sl. No. | Heading                                                                                       | Status                    | % Of Work Done |
|---------|-----------------------------------------------------------------------------------------------|---------------------------|----------------|
| 1       | SUB-BASE & SUB GRADE (1 <sup>st</sup> &<br>2 <sup>nd</sup> layer)                             | 1 & 2 Layers complete     | 100%           |
|         | Interlocked paver block Grade<br>M30, (3rd layer)                                             | Completed                 | 100%           |
| 2       | Sewer Line                                                                                    | Completed                 | 100%           |
| 3       | Water supply First phase<br>(Construction of tube wells and lying<br>of water pipelines)      | Completed                 | 100%           |
|         | Water supply Second phase<br>(Construction of over head tank and<br>underground storage tank) | Completed                 | 100%           |
| 4       | Electrification                                                                               | Completed                 | 100%           |
| 5       | Drainage & Water harvesting work                                                              | Completed                 | 100%           |
| 6       | Parks & facilities development                                                                | Completed                 | 100%           |
| 7       | Street light                                                                                  | Completed                 | 100%           |
| 8       | Tree plantation work                                                                          | Completed                 | 100%           |
| 9       | Service duct pipe line in roads                                                               | Completed                 | 100%           |
|         | OVER ALL DEVELOPMENT WORK                                                                     | <b>DONE IN PERCENTAGE</b> | 100.0%         |

#### A. Road work

Status of work: GSB & WMM (1<sup>st</sup> & 2<sup>nd</sup> Layer): Work is completed Interlocked paver block (3<sup>rd</sup> Layer): Work is completed

#### **B.** Sewer Line

Status of work: Work is completed

#### C. Water Supply

Status of work: Phase-1<sup>st</sup> Work is completed Phase-2<sup>nd</sup> :- Work is completed

#### **D.** Electrification

Status of work: Work is completed

- E. Drainage & Water Harvesting Status of work: Work is completed
- F. Development of Parks

Status of work: Work is completed

G. Street Lighting Status of work: Work is completed

#### H. Plantation Status of work: Work is completed

#### I. Ducting Status of work: Work is completed

Summary of development charges against which various works have been completed by the developer in the scheme of " The Riyasat Residency "

| S.    | Type of          | Phase/      | Charges /    | Work Done (in | Work Done at      |
|-------|------------------|-------------|--------------|---------------|-------------------|
| No.   | Development Work | Description | weightage as | %)            | the time of visit |
|       |                  |             | per Govt.    |               | in amount/Sqm.    |
|       |                  |             | orders       |               |                   |
| 1     | Road work        | 1st & 2nd   | 25           | 100.00%       | 25.0              |
|       |                  | Layer GSB & |              |               |                   |
|       |                  | WMM         |              |               |                   |
|       |                  | 3rd Layer   | 35           | 100.00%       | 35.0              |
|       |                  | WBM with    |              |               |                   |
|       |                  | BT/CC       |              |               |                   |
| 2     | Sewer Line       |             | 30           | 100.00%       | 30.0              |
| 3     | Water Supply     | Phase I     | 21           | 100.00%       | 21.0              |
|       |                  | Phase II    | 35           | 100.00%       | 35.0              |
| 4     | Electrification  |             | 45           | 100.00%       | 45.0              |
| 5     | Drainage & Water |             | 25           | 100.00%       | 25.0              |
|       | Harvesting       |             |              |               |                   |
| 6     | Development of   |             | 20           | 100.00%       | 20.0              |
|       | Parks            |             |              |               |                   |
| 7     | Street Lighting  |             | 5            | 100.00%       | 5.0               |
| 8     | Plantation       |             | 4.5          | 100.00%       | 4.5               |
| 9     | Ducting          |             | 4.5          | 100.00%       | 4.5               |
| Total |                  | 250         | 100.0%       | 250.0         |                   |