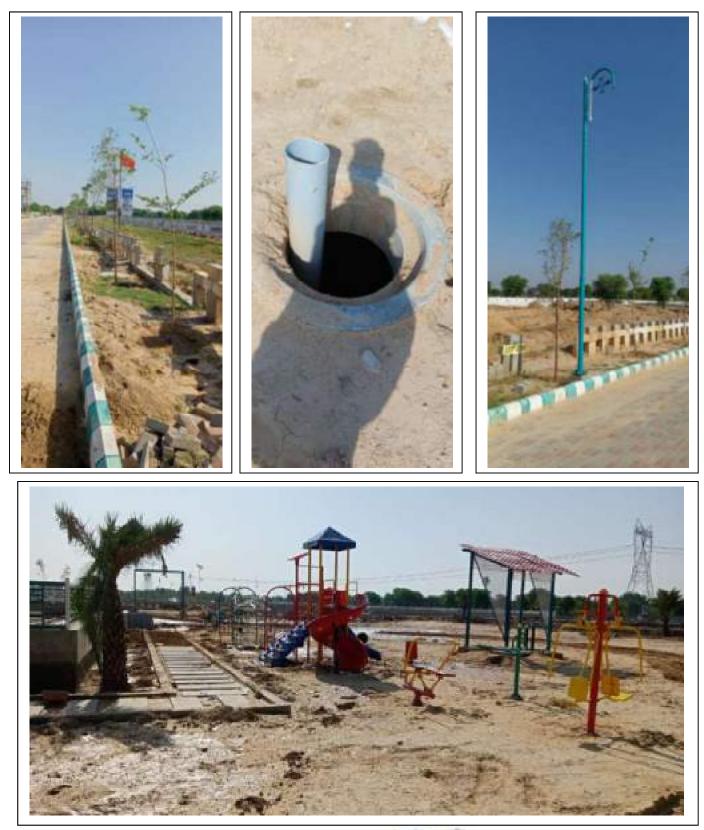

### 6) ANNEXURE:

6.1) Images showing the status of development works on site at "The Riyasat Residency" Residential Scheme

| Sl. No. | Heading                                                                                       | Status                    | % Of Work Done |
|---------|-----------------------------------------------------------------------------------------------|---------------------------|----------------|
| 1       | SUB-BASE & SUB GRADE (1 <sup>st</sup> &<br>2 <sup>nd</sup> layer)                             | 1 & 2 Layers complete     | 100%           |
|         | Interlocked paver block Grade<br>M30, (3rd layer)                                             | Completed                 | 100%           |
| 2       | Sewer Line                                                                                    | Completed                 | 100%           |
| 3       | Water supply First phase<br>(Construction of tube wells and lying<br>of water pipelines)      | Completed                 | 100%           |
|         | Water supply Second phase<br>(Construction of over head tank and<br>underground storage tank) | Completed                 | 100%           |
| 4       | Electrification                                                                               | Completed                 | 100%           |
| 5       | Drainage & Water harvesting work                                                              | Completed                 | 100%           |
| 6       | Parks & facilities development                                                                | Completed                 | 100%           |
| 7       | Street light                                                                                  | Completed                 | 100%           |
| 8       | Tree plantation work                                                                          | Completed                 | 100%           |
| 9       | Service duct pipe line in roads                                                               | Completed                 | 100%           |
|         | OVER ALL DEVELOPMENT WORK                                                                     | <b>DONE IN PERCENTAGE</b> | 100.0%         |

#### **D.** Electrification

Status of work: Work is completed

- E. Drainage & Water Harvesting Status of work: Work is completed
- F. Development of Parks

Status of work: Work is completed

G. Street Lighting Status of work: Work is completed

#### H. Plantation Status of work: Work is completed

#### Horticulture & Plantation

All roads should have plantation tree guards on both sides having minimum of 30 trees per acre of the gross area. Trees of 5 feet or more height should be planted. All the parks should be developed by the developer and maintained by the developer till the scheme is completed and handed over to ULB or to the Resident Welfare Society.