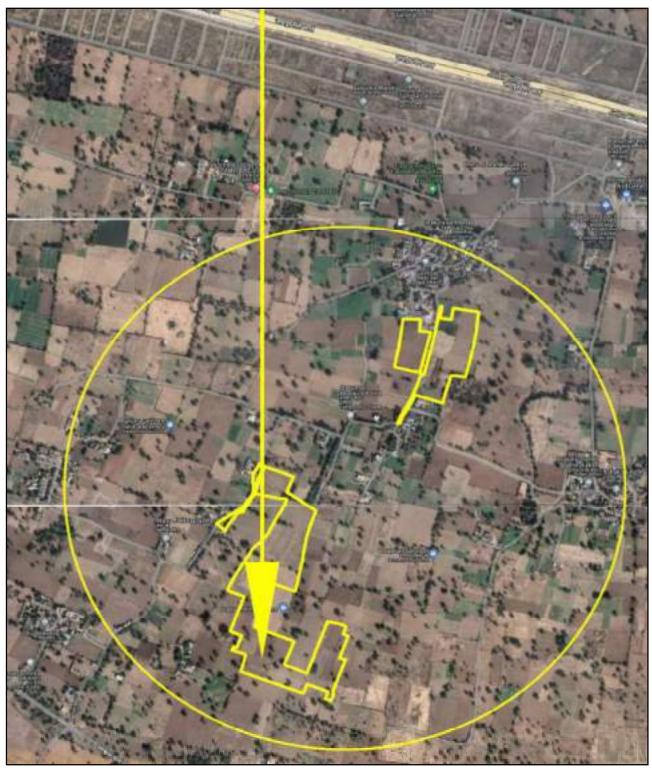

#### **5) SATELLITE IMAGE OF " THE RIYASAT RESIDENCY " RESIDENTIAL SCHEME** Co-Ordinates:- Easting 577732.58 m E, Northing 2956914.86 m N