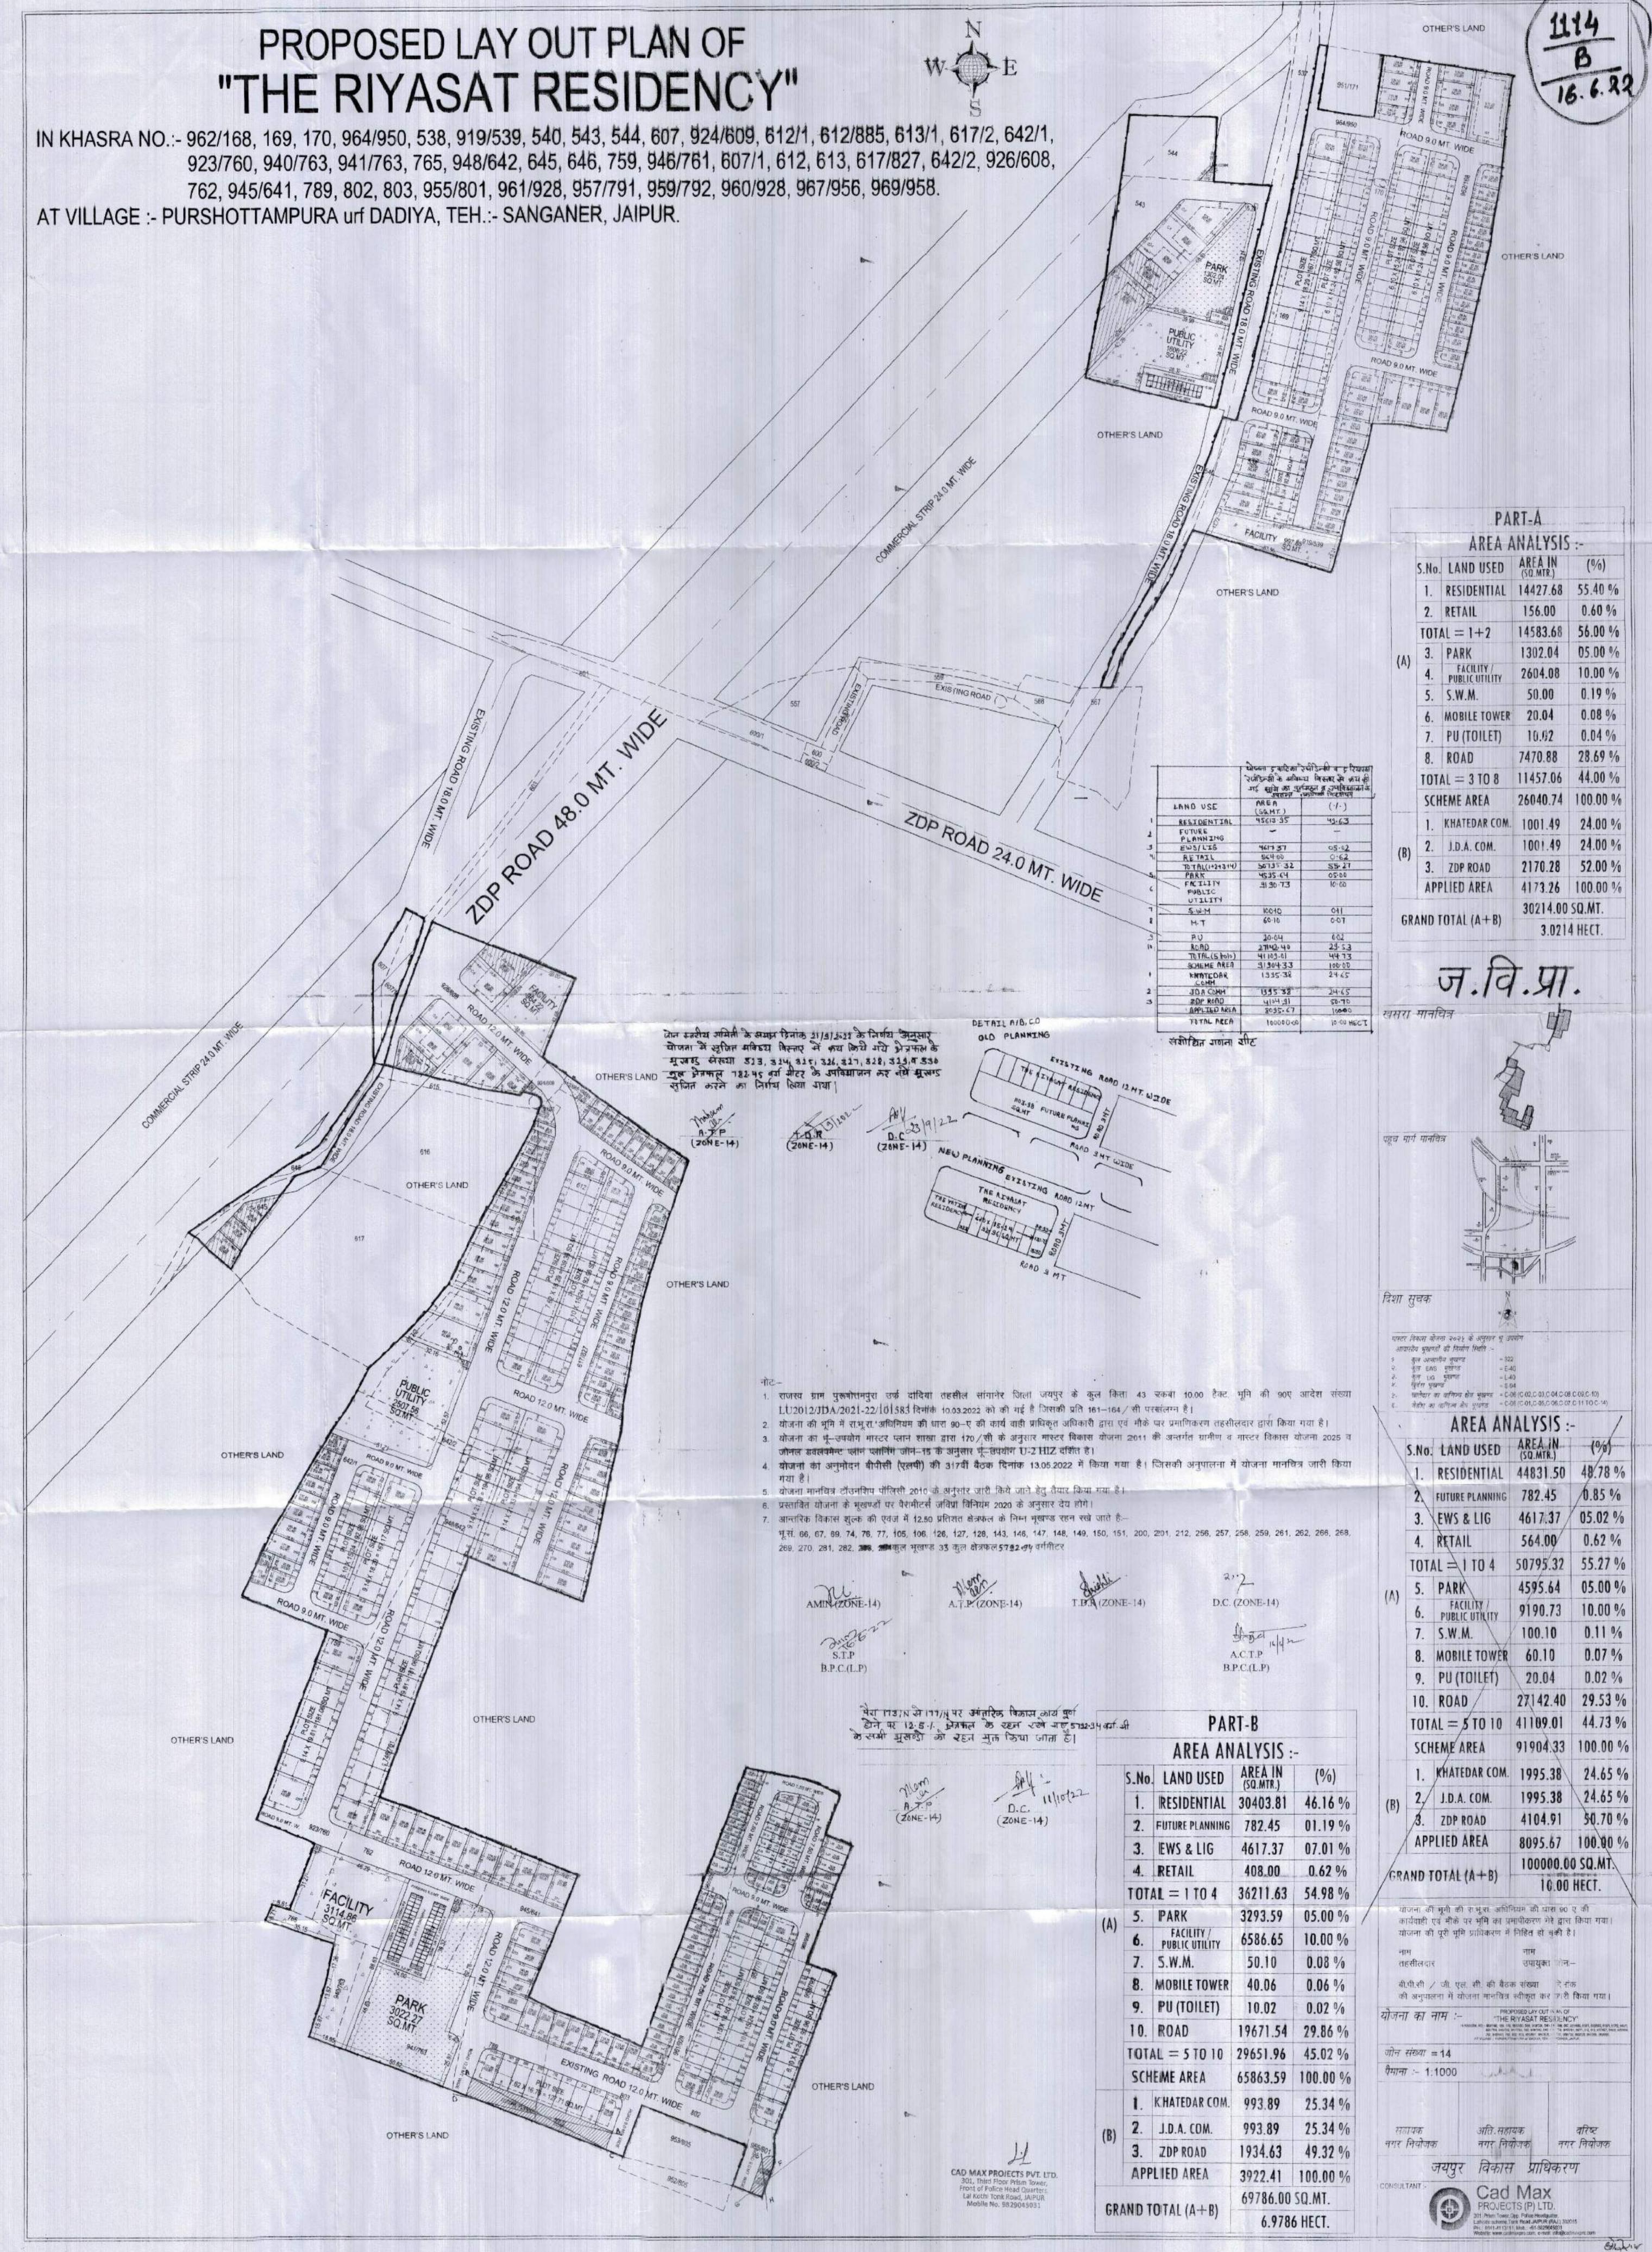

923/760, 940/763, 941/763, 765, 948/642, 645, 646, 759, 946/761, 607/1, 612, 613, 617/827, 642/2, 926/608, 762, 945/641, 789, 802, 803, 955/801, 961/928, 957/791, 959/792, 960/928, 967/956, 969/958.

Ref No. KRA/TRR/C.C./2022-23/59

### **"THE RIYASAT RESIDENCY" RESIDENTIAL SCHEME**

In Khasra No. 962/168, 169, 170, 964/950, 538, 919/539, 540, 543, 544, 607, 924/609, 612/1, 612/885, 613/1, 617/2, 642/1, 923/760, 940/763, 941/963, 765, 948/642, 645, 646, 759, 946/761, 607/1, 612, 613, 617/827, 642/2, 926/608, 762, 945/641, 789, 802, 803, 955/801, 961/928, 957/791, 959/792, 960/928, 967/956, 969/958, At Village Purshottampura Urf Dadiya, Tehsil Sanganer, District Jaipur

### **1. INTRODUCTION**

"THE RIYASAT RESIDENCY" is a residential scheme located at khasra no. 962/168, 169, 170, 964/950, 538, 919/539, 540, 543, 544, 607, 924/609, 612/1, 612/885, 613/1, 617/2, 642/1, 923/760, 940/763, 941/963, 765, 948/642, 645, 646, 759, 946/761, 607/1, 612, 613, 617/827, 642/2, 926/608, 762, 945/641, 789, 802, 803, 955/801, 961/928, 957/791, 959/792, 960/928, 967/956, 969/958, At Village Purshottampura Urf Dadiya, Tehsil Sanganer, District Jaipur-303905. It falls in Zone 14 of JDA Planning Zone. The scheme is proposed over a land area is 100000.00 Sqm. As per Township Policy 2010, 33 Plots (Plot No. 66, 67, 69, 74, 76, 77, 105, 106, 126, 127, 128, 143, 146, 147, 148, 149, 150, 151, 200, 201, 212, 256, 257, 258, 259, 261, 262, 266, 268, 269, 270, 281, 282) having total area of 5792.94 Sqm. equaling to 12.5% have been kept mortgage. These plots would be allotted after the internal development work is completed and development charges are deposited with Jaipur Development Authority. It is a plotted development project there is no parking details are required. The area distribution of the land use & The area analysis of the scheme is as follows:

|                   | S. No.              | Land Use                  | Area (In Sqm.) | Percentage (%) |
|-------------------|---------------------|---------------------------|----------------|----------------|
|                   | 1.                  | Residential               | 45613.95       | 49.63%         |
|                   | 2.                  | Future Planning           | -              | -              |
|                   | 3.                  | EWS & LIG                 | 4617.37        | 05.02%         |
|                   | 4.                  | Retail                    | 564.00         | 0.62%          |
|                   | A.) TO              | TAL (1+2+3+4)             | 50795.32       | 55.27%         |
| • >               | 5.                  | Park                      | 4595.64        | 5.00%          |
| A)                | 6.                  | Facility / Public Utility | 9190.73        | 10.00%         |
|                   | 7.                  | S.W.M.                    | 100.10         | 0.11%          |
|                   | 8.                  | Mobile Tower              | 60.10          | 0.07%          |
|                   | 9.                  | P.U. (Toilet)             | 20.04          | 0.02%          |
|                   | 10.                 | Road                      | 27142.40       | 29.53%         |
|                   | B.) TOTAL (5 To 10) |                           | 41109.01       | 44.73%         |
|                   | TOTAL SCHEME AREA   |                           | 91904.33       | 100.00%        |
|                   | 1.                  | Khatedar Com.             | 1995.38        | 24.65%         |
| B)                | 2.                  | J.D.A. Com.               | 1995.38        | 24.65%         |
|                   | 3.                  | ZDP Road                  | 4104.91        | 50.70%         |
|                   | APPLIED AREA        |                           | 8095.67        | 100.00%        |
| GRAND TOTAL (A+B) |                     |                           | 10000          | 0.00           |
|                   |                     |                           | 10.0 He        | ectare         |

#### 4.) LAYOUT PLAN OF "THE RIYASAT RESIDENCY" RESIDENTIAL SCHEME

÷

.,