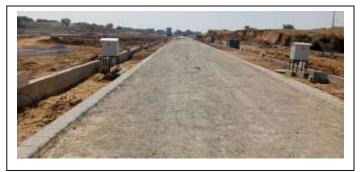

## 6) ANNEXURE:

**6.1)** Images showing the status of development works on site at "NANDGAV" Residential Scheme

#### A. Road work

Status of work:

GSB & WMM (1<sup>st</sup>& 2<sup>nd</sup> Layer): Work is completed Interlocked paver block (3<sup>rd</sup> Layer): Work is completed