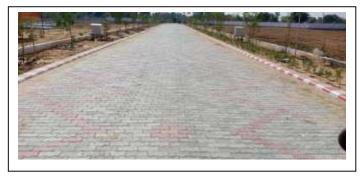

## 6) ANNEXURE:

**6.1)** Images showing the status of development works on site at "NANDGAV" Residential Scheme

#### A. Road work

Status of work:

GSB & WMM (1<sup>st</sup>& 2<sup>nd</sup> Layer): Work is completed Interlocked paver block (3<sup>rd</sup> Layer): Work is completed