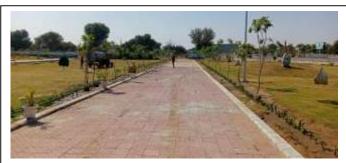

## 6) ANNEXURE:

**6.1)** Images showing the status of development works on site at "NANDGAV" Residential Scheme

#### A. Road work

Status of work:

GSB & WMM (1<sup>st</sup>& 2<sup>nd</sup> Layer): Work is completed Interlocked paver block (3<sup>rd</sup> Layer): Work is completed