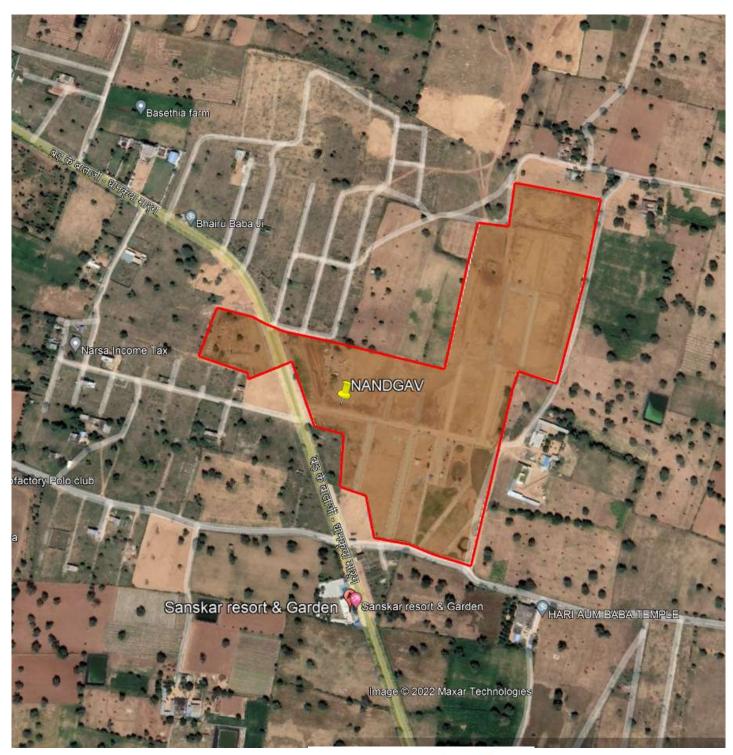

## 5) SATELLITE IMAGE OF "NANDGAV" RESIDENTIAL SCHEME

Co-Ordinates:-Easting 559439.83 m E, Northing 2976085.50 m N  $\,$ 