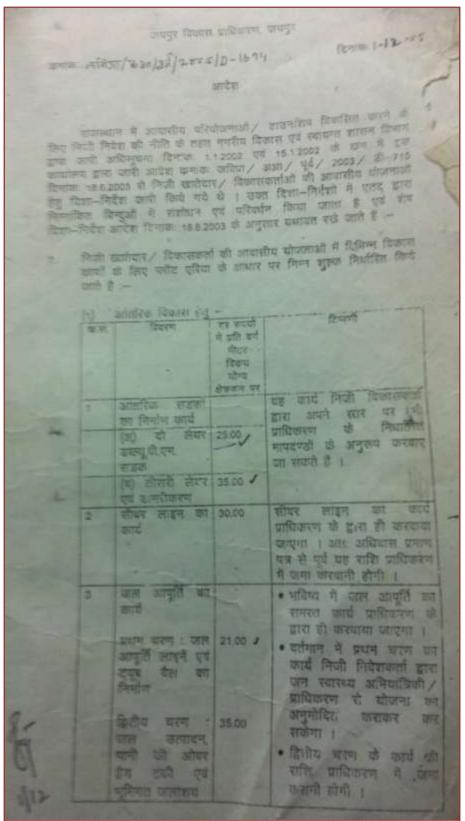

- In Residential Schemes and other schemes internal development works such as Construction
  of roads, Laying of power line and Street lighting, Laying of Water lines, Development of
  Water Sources (Tube well), Ducting for road crossing, Construction and development of
  Parks and services area, Plantation along roads sides and parks shall be done by the
  developer only.
- Work for laying of sewer line, storm water drainage, overhead Water tanks shall be done by ULB at a combined level of various adjoining schemes for which necessary charges shall be paid by developer to the ULB as per details below:
  - (i) Lying of sewer lines Rs.50/- Per Sq m. of total area.
  - (ii) Storm water drains Rs. 40/- Per Sq m. of total area.
  - (iii) Construction of Over head tanks (optional for ULB) Rs. 50/- Per Sqm. of total area

#### Note:

- I. The above amount is an average amount. However ULB may increase the charges of above items based on actual cost of the work. The above amount shall be deposited along with EDC at the time of issue of Patta.
- II. For ensuring internal development of the area, Patta / lease deed (Sale permission) of 12.5% of the saleable plots will be withheld by the ULB.
- III. In case of plot for group housing of size more than 2 hectares, 5% area of plot (an independent plot with proper approach) shall be surrendered to the ULB for facilities. For plot size less than 5 acres, amount equivalent to5% of the area calculated at residential reserve price of that area shall be deposited with ULB.
- IV. In case of single Patta for Group Housing land for sector commercial shall not be surrendered to ULB.