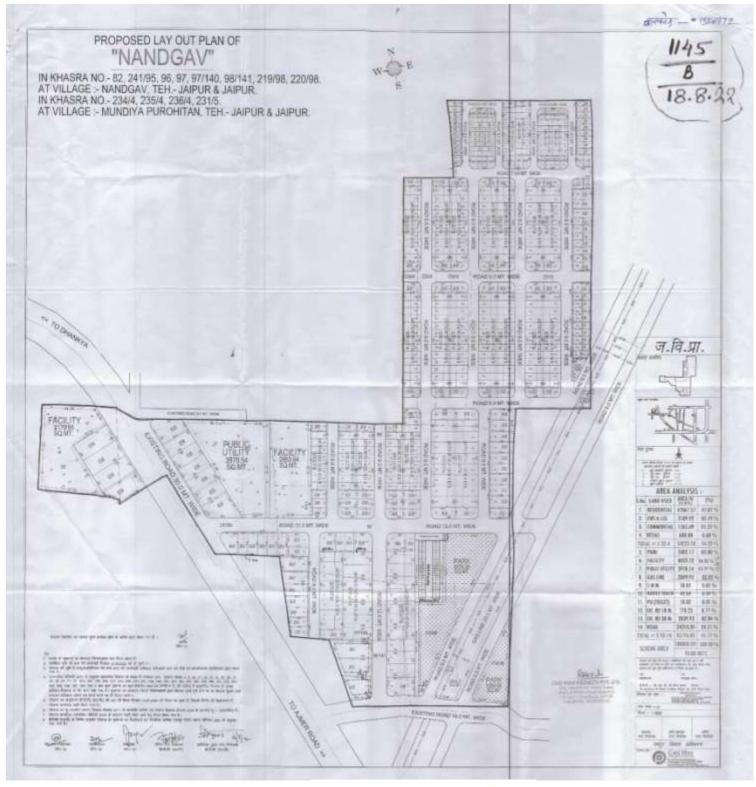

## 4.) LAYOUT PLAN OF "NANDGAV" RESIDENTIAL SCHEME

## 1. INTRODUCTION

"NANDGAV" is a residential scheme (Plotted)located at khasra no. 82, 241/95, 96, 97, 97/140, 98/141, 219/98, 220/98, At Village Nandgav and Khasra No. 234/4, 235/4, 236/4, 231/5, Village Mundiya Purohitan, Tehsil & District Jaipur-302012. It falls in Zone 12of JDA Planning Zone. The scheme is proposed over a land area is100000.00 Sqm. Or 10.0 Hectare. As per Township Policy 2010, 43Plots(Plot No. 4 to 5, 20 to 30, 71 to 72, 203 to 210, 257 to 266, 351 to 360) having total area of 6821.28Sqm. equaling to 12.5% have been kept mortgage. These plots would be allotted after the internal development work is completed and development charges are deposited with Jaipur Development Authority. It is a plotted development project there is no parking details are required. The area distribution of the land use &The area analysis of the scheme is as follows:

| S. No.              | Land Use        | Area (In Sqm.) | Percenta | Percentage (%) |  |
|---------------------|-----------------|----------------|----------|----------------|--|
| 1.                  | Residential     | 47067.57       | 47.07%   |                |  |
| 2.                  | EWS & LIG       | 5189.92        | 05.1     | 9%             |  |
| 3.                  | Commercial      | 1365.69        | 01.3     | 7%             |  |
| 4.                  | Retail          | 600.00         | 0.60     | 0%             |  |
| <b>A.</b> )         | TOTAL (1+2+3+4) | 54223.18       | 54.2     | 3%             |  |
| 5.                  | Park            | 5002.17        | 5.00     | 0%             |  |
| 6.                  | Facility        | 6033.52        | 06.03%   | 10.000/        |  |
| 7.                  | Public Utility  | 3970.54        | 03.97%   | 10.00%         |  |
| 8.                  | GAS Line        | 2849.95        | 02.8     | 02.85%         |  |
| 9.                  | S.W.M.          | 50.05          | 0.03     | 0.05%          |  |
| 10.                 | Mobile Tower    | 40.04          | 0.0      | 4%             |  |
| 11.                 | PU (Toilet)     | 10.02          | 0.0      | 1%             |  |
| 12.                 | EXI. RD. 18M    | 770.25         | 0.7      | 7%             |  |
| 13.                 | EXI. RD 30M.    | 2839.93        | 02.8     | 02.84%         |  |
| 14.                 | Road            | 24210.35       | 24.2     | 24.21%         |  |
| B.) TOTAL (5 To 14) |                 | 45776.82       | 45.7     | 7%             |  |
| SCI                 | HEME AREA (A+B) | 100000.0       | 100.0    | 00%            |  |
| SC                  | 10.0 HECT.      |                |          |                |  |