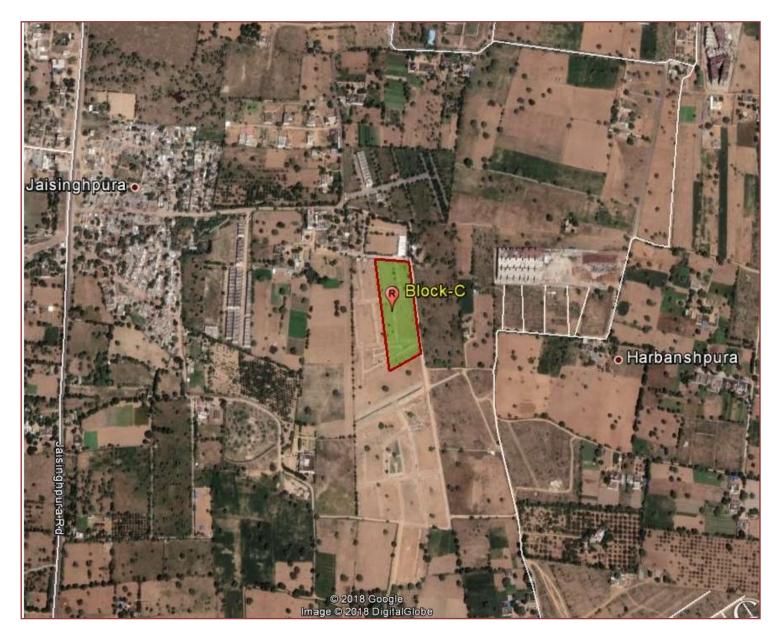

--------------|
| 8          | Plantation                      | To be undertaken by the<br>developer.<br>There should be 30 trees/acre of<br>the gross area.<br>Minimum Height of trees should<br>be 5ft. or more. | Complete | 100%              |
| 9          | Ducting                         | Laying of Ducts at road crossing<br>shall be undertaken by the<br>developer.                                                                       | Complete | 100%              |
| 10         | Overall<br>Development<br>Works | Status of overall development of<br>scheme calculated with weight-<br>age given to different works as<br>per Govt. order dated 01.12.09            | Complete | 100.00%           |



### Layout plan of scheme: Royal Aangan Block-C





# Satellite Image: Royal Aangan Block-C





### **Annexure: Royal Aangan Block-C**

Images showing the status of development works on site at Royal Aangan Block-C Residential Scheme



**ROAD WORK** 

Water Line And Sewer Line Chamber





Water Tank





Electrification



Park



Plantation



#### **Completion Certificate: Royal Aangan Block-C Extension**

| Name of the Chartered Engineer | • Mahendra Singhal                                 |
|--------------------------------|----------------------------------------------------|
| Name of the Scheme             | • "Royal Aangan Block-C" Residential Scheme        |
| Address                        | • At Village Harbanshpura, Tehsil Sanganer, Jaipur |
| Area of scheme                 | • 14750.0 Sqm.                                     |
| Scheme Inspection on Dated     | • 0