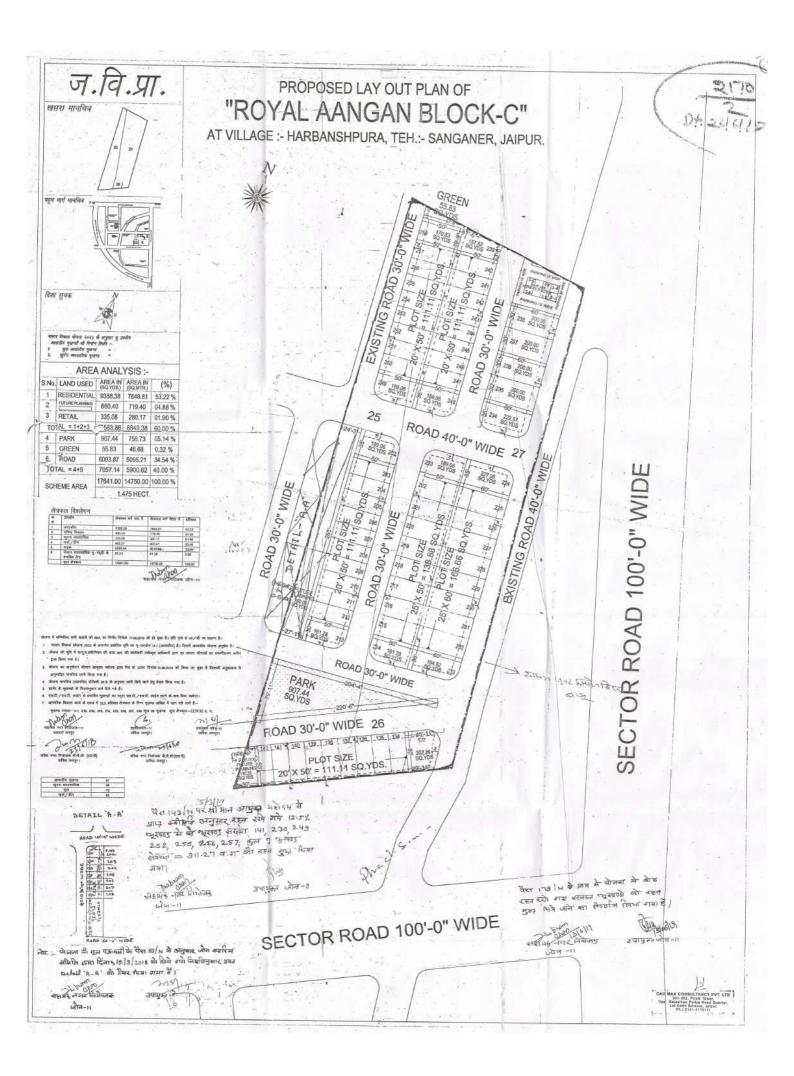

### Introduction

'Royal Aangan Block-C' is a Residential scheme located At Village Harbanshpura, Ajmer Road, Tehsil Sanganer, Jaipur, Rajasthan. It falls in Zone 11 of JDA Planning Zone. The scheme is proposed over a land of 14750.0 Sqm. The area distribution of the land use of the scheme is as follow:

| S. No. | Use               | Area (Sqm.) | Percentage (%) |
|--------|-------------------|-------------|----------------|
| 1      | Residential       | 7849.81     | 53.22%         |
| 2      | Future Planning   | 719.40      | 04.88%         |
| 3      | Retail Commercial | 280.17      | 01.90%         |
| 4      | Park              | 758.73      | 05.14%         |
| 5      | Green             | 46.68       | 0.32%          |
| 6      | Road              | 5095.2      | 34.54%         |
|        | SUB TOTAL         | 14750.0     | 100.00%        |

The area analysis of the scheme is as follows:

### Layout plan of scheme: Royal Aangan Block-C