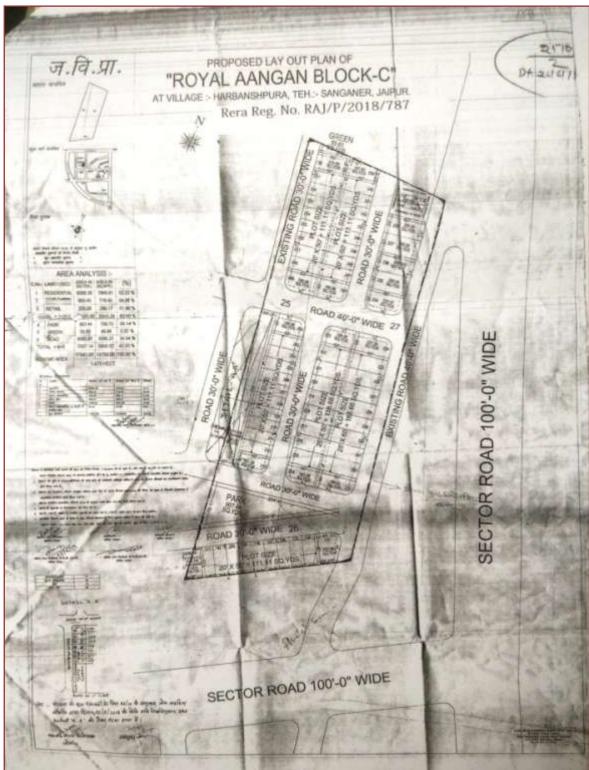

### Layout plan of scheme: Royal Aangan Block-C

### Introduction

'Royal Aangan Block-C' is a Residential scheme located At Village Harbanshpura, Ajmer Road, Tehsil Sanganer, Jaipur, Rajasthan. It falls in Zone 11 of JDA Planning Zone. The scheme is proposed over a land of 14750.0 Sqm. The area distribution of the land use of the scheme is as follow:

| S. No. | Use               | Area (Sqm.) | Percentage (%) |
|--------|-------------------|-------------|----------------|
| 1      | Residential       | 7849.81     | 53.22%         |
| 2      | Future Planning   | 719.40      | 04.88%         |
| 3      | Retail Commercial | 280.17      | 01.90%         |
| 4      | Park              | 758.73      | 05.14%         |
| 5      | Green             | 46.68       | 0.32%          |
| 6      | Road              | 5095.2      | 34.54%         |
|        | SUB TOTAL         | 14750.0     | 100.00%        |