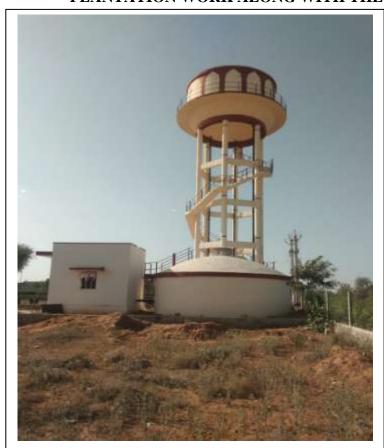

#### Water Supply

All the water lines should be underground having a provision of providing connections to the plot. The sizes of water pipe should be per PHED norms. The scheme should have underground water tank as well as over head water tank as per PHED norms. The complete water supply shall be in accordance with the technical guidelines of the PHED.

After the completion of the water supply scheme, the developer may hand over the laid distribution and storage system to the PHED/ULB/private operator.

# DEVELOPMENT WORK: "ROYAL AANGAN BLOCK-E" RESIDENTIAL SCHEME

| Sl.<br>No. | Heading                                             | As per New Township Policy,<br>2010                                                                                                                                                                                             | Status                | % Of Work<br>Done |
|------------|-----------------------------------------------------|---------------------------------------------------------------------------------------------------------------------------------------------------------------------------------------------------------------------------------|-----------------------|-------------------|
| 1          | WBM Roads (1 <sup>st</sup> & 2 <sup>nd</sup> layer) | Roads are to be constructed by the developer.                                                                                                                                                                                   | 1 & 2 Layers complete | 100%              |
|            | BT/CC Roads<br>(3rd layer<br>WBM &<br>BT/CC layer)  | Roads are to be constructed by the developer.                                                                                                                                                                                   | 3 Layers<br>Complete  | 100%              |
| 2          | Sewer Line                                          | Lying of sewer line shall be done by ULB for which necessary charges shall be paid by the developer.  Sewerage line is prescribed to be located close to the boundary wall of plots (within 10 ft.)                             | Complete              | 100%              |
| 3          | Water supply<br>First phase                         | Construction of tube wells and lying of water pipelines.                                                                                                                                                                        | Complete              | 100%              |
|            | Water supply<br>Second phase                        | Construction of over head tank and underground storage tank.                                                                                                                                                                    | Complete              | 100%              |
| 4          | Electrification                                     | Lying of power line and Street lighting shall be done by the developers.                                                                                                                                                        | Complete              | 100%              |
| 5          | Drainage & Water harvesting                         | Storm Water drainage shall be constructed by the ULB for which necessary charges shall be paid by the developer & Rain water harvesting structures to accommodate collection of water for recycling and gardening, washing etc. | Complete              | 100%              |
| 6          | Parks                                               | To be taken up by the developers.                                                                                                                                                                                               | Complete              | 100%              |
| 7          | Street light                                        | Electric poles should be provided on the divider of 18m. Wide road. Prescribed spacing between poles of 30m to be maintained. Internal roads to have street lights on either side of roads.                                     | Complete              | 100%              |

Page 10 of 17

PLANTATION WORK ALONG WITH THE ROAD

WATER TANK