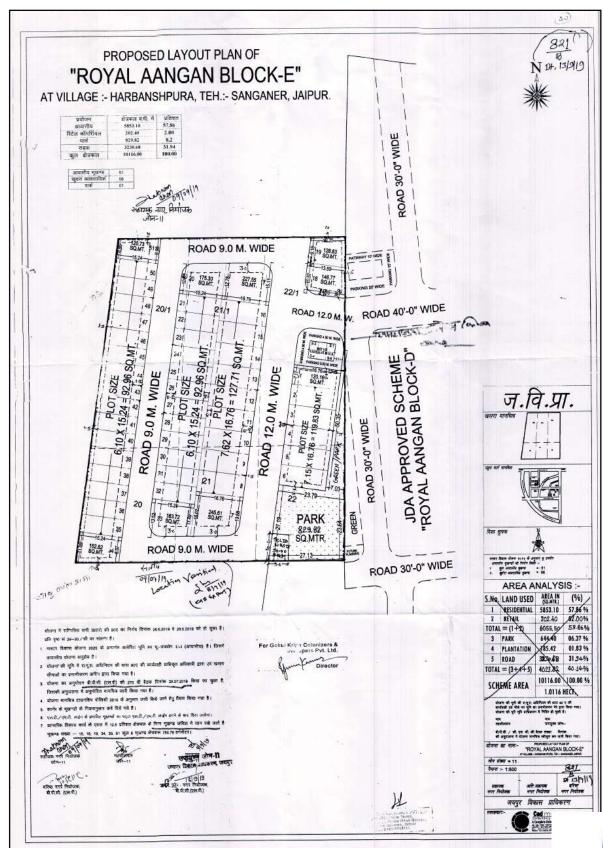

# LAYOUT PLAN OF SCHEME: "ROYAL AANGAN BLOCK-E" RESIDENTIAL SCHEME

#### INTRODUCTION

"Royal Aangan Block-E" is a Residential Scheme located At Village Harbanshpura, Tehsil Sanganer, District Jaipur, Rajasthan. It falls in Zone 11 of JDA Planning Zone. The scheme is proposed over a land of 10116.0 Sqm. The area distribution of the land use of the scheme is as follow:

The area analysis of the scheme is as follows:

| S. No.            | Use               | Area (In Sqm.) | Percentage (%) |
|-------------------|-------------------|----------------|----------------|
| 1                 | Residential       | 5853.10        | 57.86%         |
| 2                 | Retail Commercial | 202.40         | 2.00%          |
| 3                 | Park              | 829.82         | 8.20%          |
| 4                 | Road              | 3230.68        | 31.94%         |
| Total Scheme Area |                   | 10116.00       | 100.00%        |
| Total Scheme Area |                   | 1.012 I        | Hectare        |