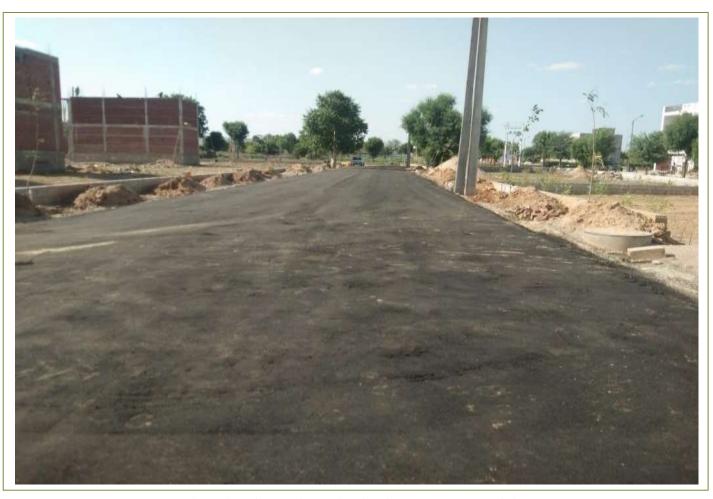

#### Construction of Roads

- (i) All the internal road networks including draft sector plan / master plan roads within the scheme are to be developed by the developer. The sector roads are to be accommodated.
- (ii) The internal roads should be minimum 9 meters wide where the length of the road is up to 100 meters and 12 meters wide where road length is more than 100 meters.
- (iii) However, as for as possible no row of plots should be more than 200 mtrs in length accept the sector plan / zonal plan / main arterial roads having width 18 M & above.

The technical specifications for road construction shall be as follows:

| S.No. | S.No. Row Paved width |                                     | Berms with (both side) |
|-------|-----------------------|-------------------------------------|------------------------|
| 1.    | 9meter                | 5.5 meter                           | 1.5 meter              |
| 2.    | 12meter               | 5.5 meter                           | 2.5 meter              |
| 3.    | 18meter               | 5.5 meter (2 lane)                  | 2.5 meter              |
| 4.    | 24meter and above     | 2 lane each 7.5 meters with divider | 2.5 meter              |

- Level and the specifications shall be finalized by the ULB keeping the specifications laid down by IRC.
- Gradient shall be as per Indian Road Congress / CRRI.
- 1st layer WBM 90 45mm size (100mm compacted)
- 2nd layer WBM 63 45mm size (75mm compacted)
- 3rd layer (crusher broken) WBM 53-22.4mm (75mm compacted)
- 20mm PMC with seal coat

# DEVELOPMENT WORK: "ROYAL AANGAN BLOCK-E" RESIDENTIAL SCHEME

| Sl.<br>No. | Heading                                             | As per New Township Policy,<br>2010                                                                                                                                                                                             | Status                | % Of Work<br>Done |
|------------|-----------------------------------------------------|---------------------------------------------------------------------------------------------------------------------------------------------------------------------------------------------------------------------------------|-----------------------|-------------------|
| 1          | WBM Roads (1 <sup>st</sup> & 2 <sup>nd</sup> layer) | Roads are to be constructed by the developer.                                                                                                                                                                                   | 1 & 2 Layers complete | 100%              |
|            | BT/CC Roads<br>(3rd layer<br>WBM &<br>BT/CC layer)  | Roads are to be constructed by the developer.                                                                                                                                                                                   | 3 Layers<br>Complete  | 100%              |
| 2          | Sewer Line                                          | Lying of sewer line shall be done by ULB for which necessary charges shall be paid by the developer.  Sewerage line is prescribed to be located close to the boundary wall of plots (within 10 ft.)                             | Complete              | 100%              |
| 3          | Water supply<br>First phase                         | Construction of tube wells and lying of water pipelines.                                                                                                                                                                        | Complete              | 100%              |
|            | Water supply<br>Second phase                        | Construction of over head tank and underground storage tank.                                                                                                                                                                    | Complete              | 100%              |
| 4          | Electrification                                     | Lying of power line and Street lighting shall be done by the developers.                                                                                                                                                        | Complete              | 100%              |
| 5          | Drainage & Water harvesting                         | Storm Water drainage shall be constructed by the ULB for which necessary charges shall be paid by the developer & Rain water harvesting structures to accommodate collection of water for recycling and gardening, washing etc. | Complete              | 100%              |
| 6          | Parks                                               | To be taken up by the developers.                                                                                                                                                                                               | Complete              | 100%              |
| 7          | Street light                                        | Electric poles should be provided on the divider of 18m. Wide road. Prescribed spacing between poles of 30m to be maintained. Internal roads to have street lights on either side of roads.                                     | Complete              | 100%              |