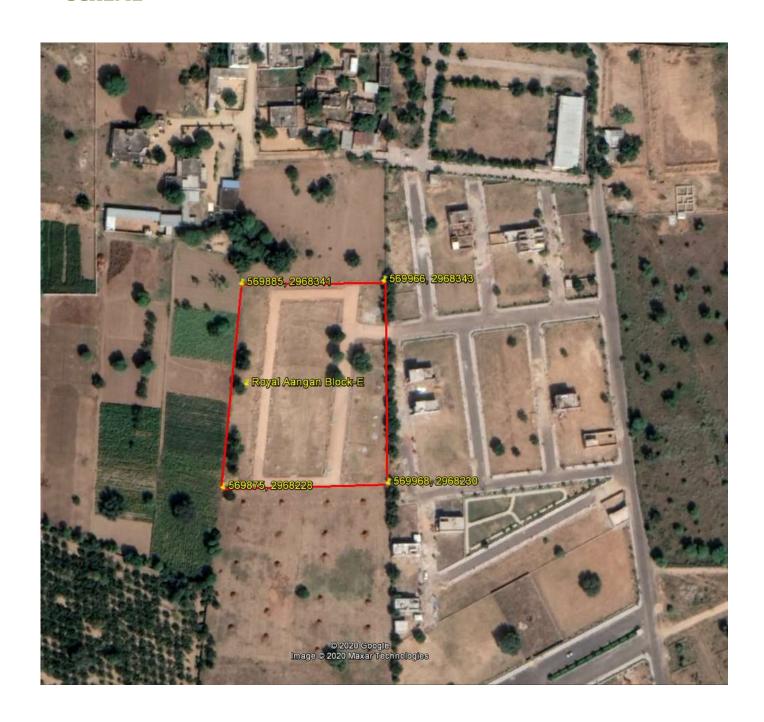

s area. Minimum Height of trees should be 5ft. or more. | Complete | 100%    |
|----|---------------------------------|-------------------------------------------------------------------------------------------------------------------------------------|----------|---------|
| 9  | Ducting                         | Laying of Ducts at road crossing shall be undertaken by the developer.                                                              | Complete | 100%    |
| 10 | Overall<br>Development<br>Works | Status of overall development of scheme calculated with weightage given to different works as per Govt. order dated 01.12.09        | Complete | 100.00% |

# LAYOUT PLAN OF SCHEME: "ROYAL AANGAN BLOCK-E" RESIDENTIAL SCHEME



# SATELLITE IMAGE: "ROYAL AANGAN BLOCK-E" RESIDENTIAL SCHEME





#### **ANNEXURE:**

Images showing the status of development works on site at Royal Aangan Block-E Residential Scheme



**ROAD WORK & SEWER LINE CHAMBER** 



**PARK** 

VINOD CHANDAK Chartered Engineer Membership No. AM1842717

Page 10 of 17



PLANTATION WORK ALONG WITH THE ROAD





WATER TANK

#### **COMPLETION CERTIFICATE**

| Name of the Chartered Engineer |   | Mr. Vinod Chandak                                                                            |
|--------------------------------|---|----------------------------------------------------------------------------------------------|
| Name of the Scheme             | : | "Royal Aangan Block-E" Residential Scheme                                                    |
| Address                        | : | Khasra No. 20/1, 21/1,