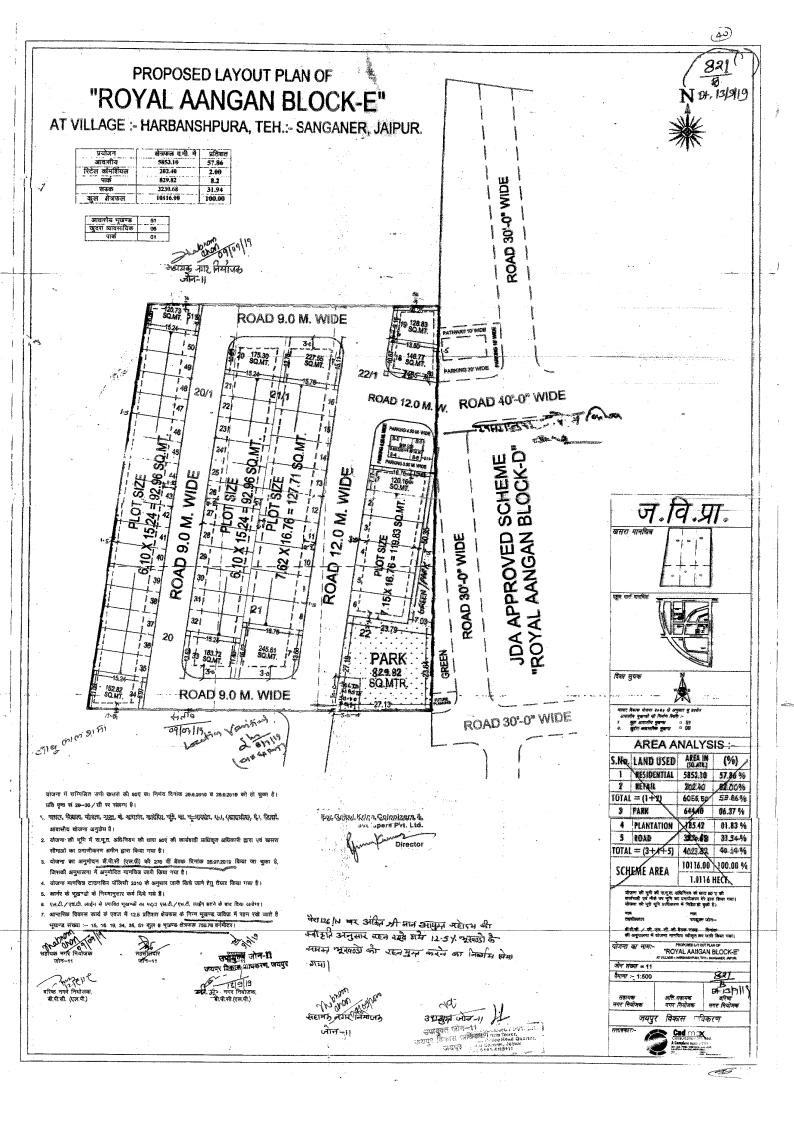

#### INTRODUCTION

"Royal Aangan Block-E" is a Residential Scheme located At Village Harbanshpura, Tehsil Sanganer, District Jaipur, Rajasthan. It falls in Zone 11 of JDA Planning Zone. The scheme is proposed over a land of 10116.0 Sqm. The area distribution of the land use of the scheme is as follow:

The area analysis of the scheme is as follows:

| S. No.            | Use               | Area (In Sqm.) | Percentage (%) |
|-------------------|-------------------|----------------|----------------|
| 1                 | Residential       | 5853.10        | 57.86%         |
| 2                 | Retail Commercial | 202.40         | 2.00%          |
| 3                 | Park              | 829.82         | 8.20%          |
| 4                 | Road              | 3230.68        | 31.94%         |
| Total Scheme Area |                   | 10116.00       | 100.00%        |
| Total Scheme Area |                   | 1.012 I        | Hectare        |

# LAYOUT PLAN OF SCHEME: "ROYAL AANGAN BLOCK-E" RESIDENTIAL SCHEME