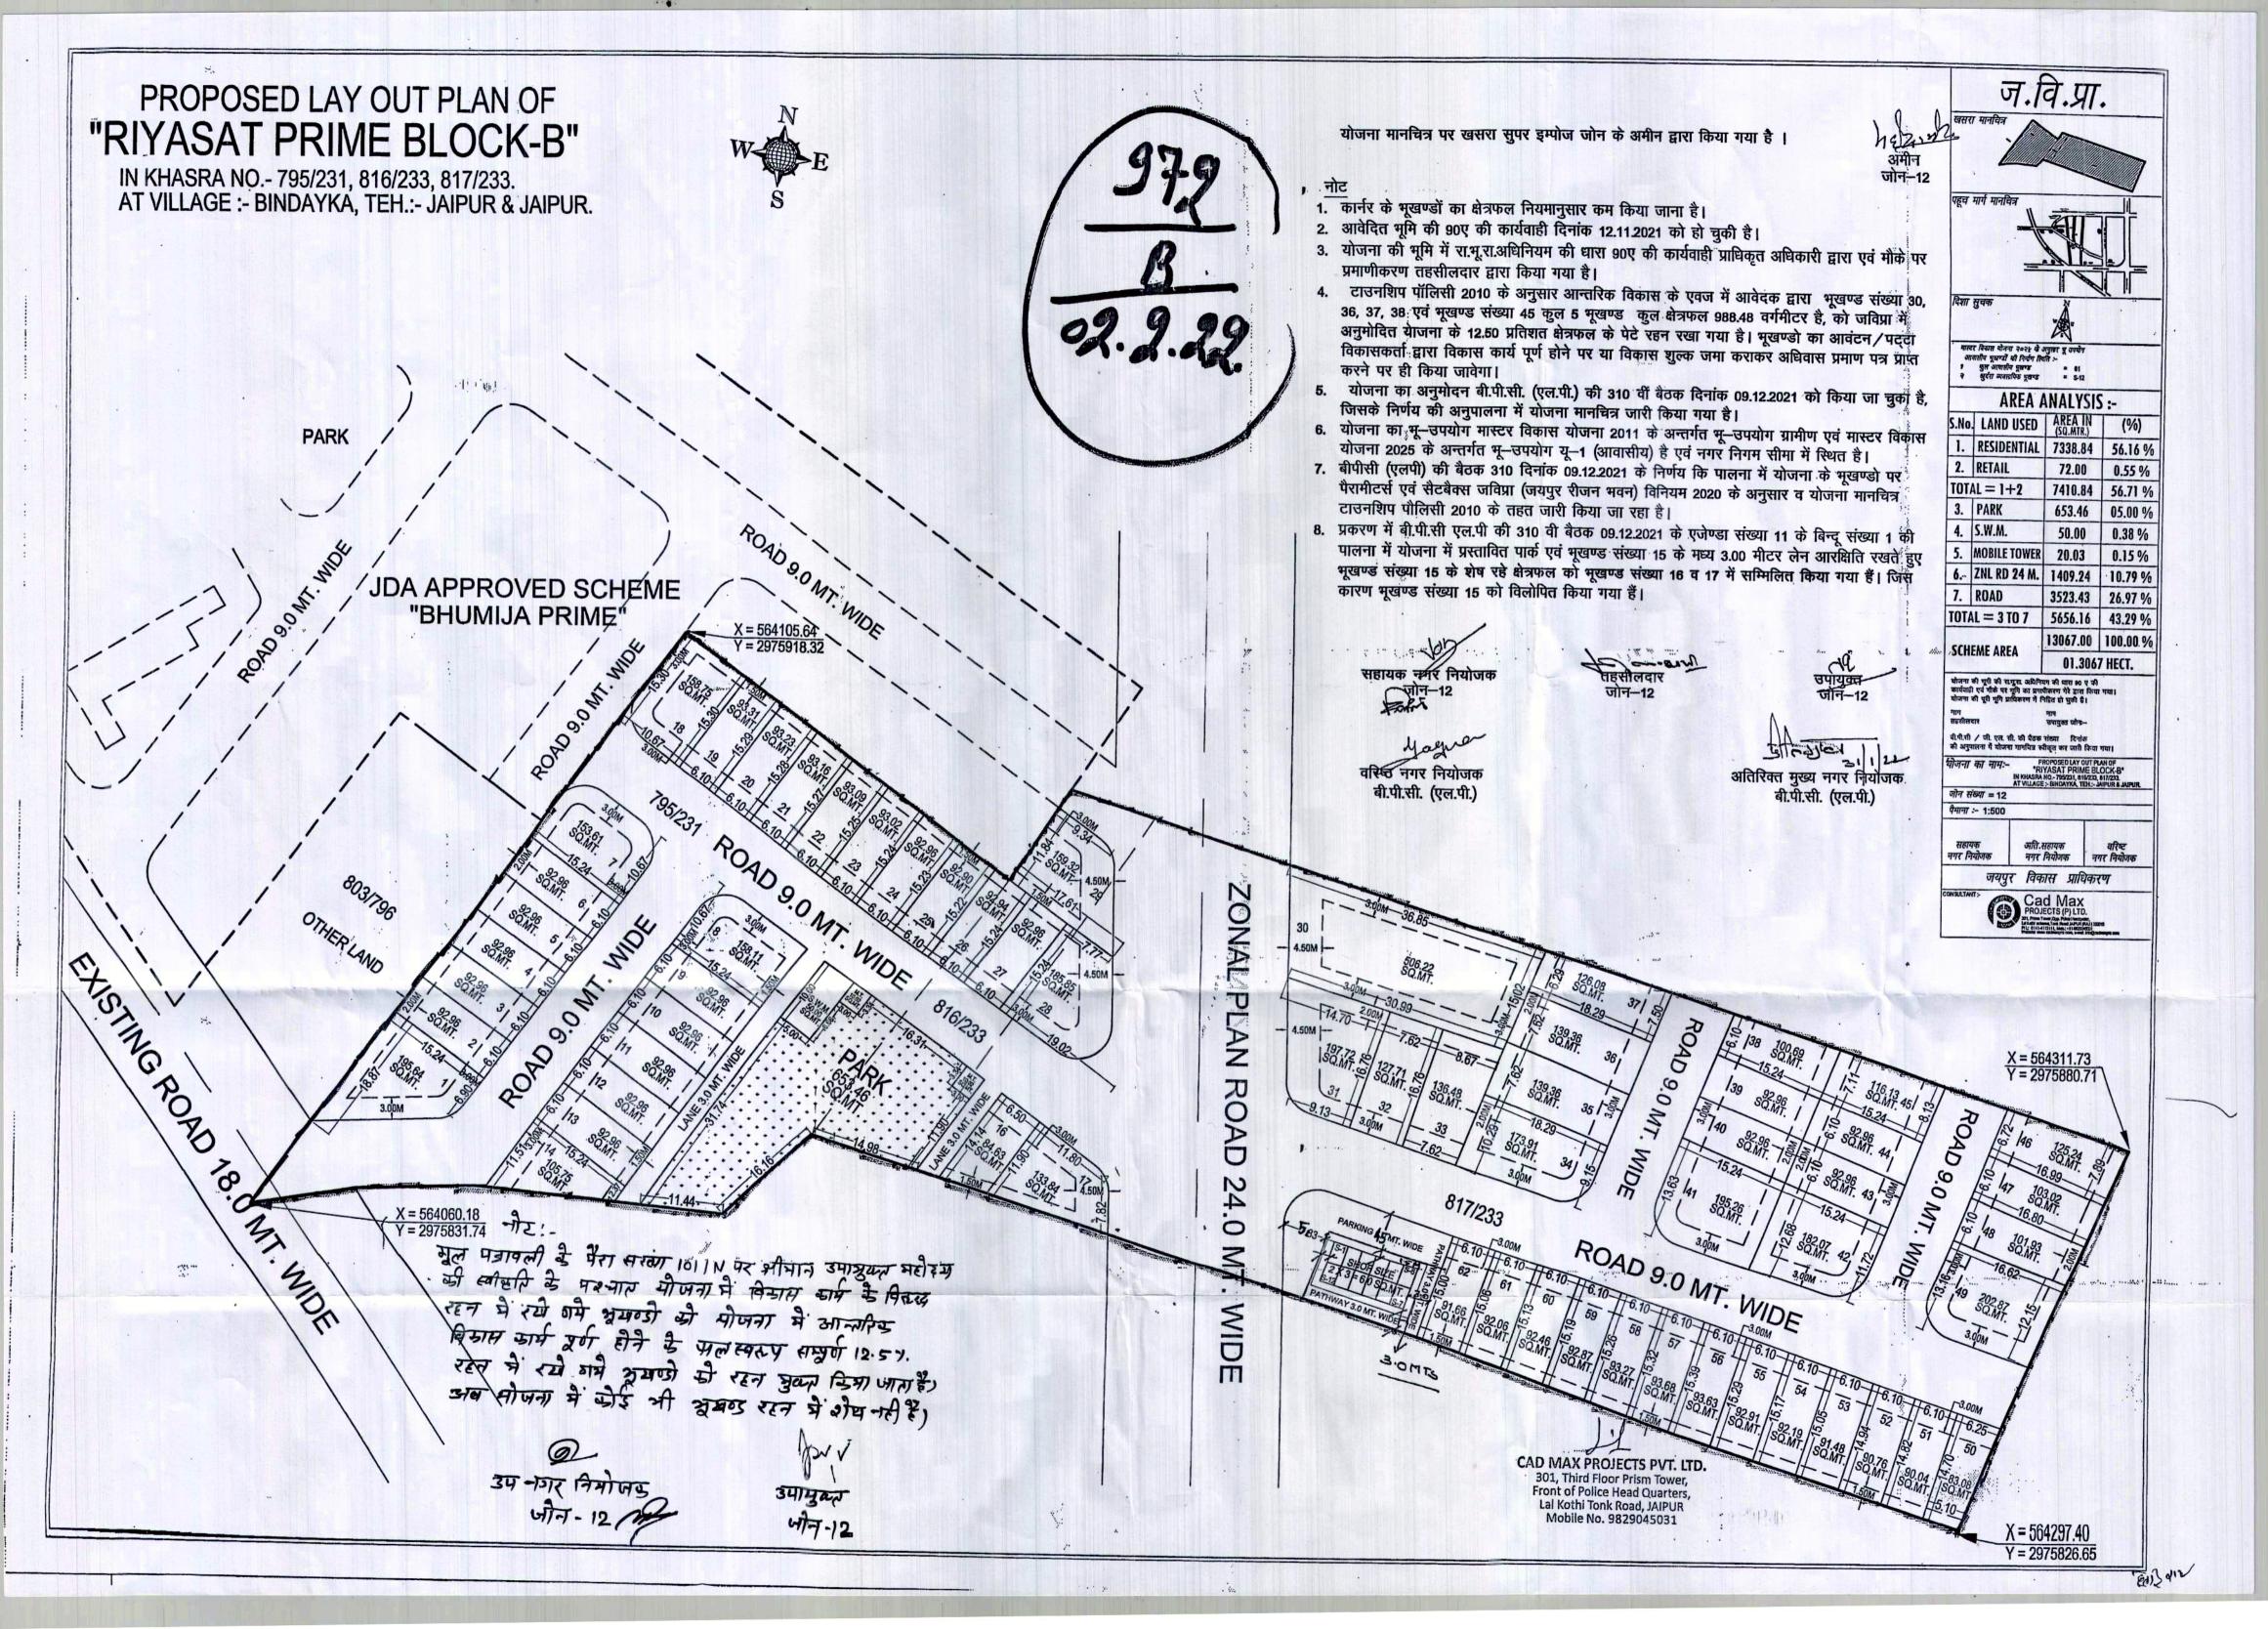

# "RIYASAT PRIME BLOCK-B" RESIDENTIAL SCHEME

In Khasra No. 795/231, 816/233, 817/233, At Village Bindayaka, Tehsil & District Jaipur (Rajasthan)

Developer Name:- M/s Riyasat Infra Developers Private Ltd.

## 1.) INTRODUCTION

The "Riyasat Prime Block-B" is a residential scheme located at Khasra No. 795/231, 816/233 & 817/233, At Village Bindayaka, Tehsil & District Jaipur (Rajasthan)-302012. It falls in Zone 12 of JDA planning zone. The scheme is proposed over a land area of 01.3067 Hectare Or 13067.0 Sqm. As per Township Policy 2010, 05 Plots (Plot No. 30, 36, 37, 38, 45) having total area of 988.48 Sq. Mtrs equaling to 12.5% have been kept mortgage. These plots would be allotted after the internal development work is completed and development charges are deposited with Jaipur Development Authority. Since it is a plotted development project there is no parking details are required. The area distribution of the land use & the area analysis of the scheme is as follows:

| S. No. | Land Use          | Area<br>(In Sqm.)           | Percentage<br>(%) |
|--------|-------------------|-----------------------------|-------------------|
| 1.     | Residential       | 7338.84                     | 56.16%            |
| 2.     | Retail            | 72.0                        | 0.55%             |
|        | Total = 1+2       | 7410.84                     | 56.71%            |
| 3.     | Park              | 653.46                      | 5.00%             |
| 4.     | S.W.M.            | 50.00                       | 0.38%             |
| 5.     | Mobile Tower      | 20.03                       | 0.15%             |
| 6.     | Zonal Road 24 m.  | 1409.24                     | 10.79%            |
| 7.     | Road              | 3523.43                     | 26.97%            |
|        | Total = 3 To 7    | 5656.16                     | 43.29%            |
|        | Total Scheme Area | 13067.00<br>(01.3067 Hect.) | 100.00%           |

## 4.) LAYOUT PLAN OF "RIYASAT PRIME BLOCK-B" RESIDENTIAL SCHEME