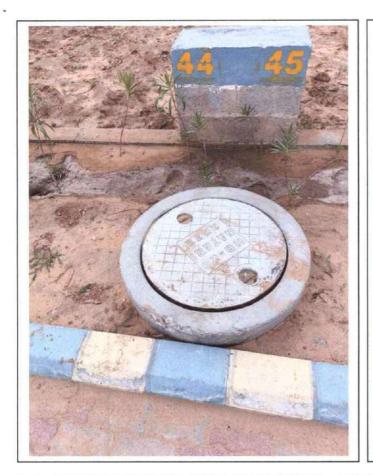

# 6.0) ANNEXURE:

6.1) Images showing the status of development works on site at "Riyasat Prime Block-B" Residential Scheme

fered Eng

#### B. Sewer Line

Status of work: Work is completed

### I. Ducting

Status of work: Work is completed

Summary of development charges against which various works have been completed by the developer in the scheme of "Riyasat Prime Block-B"

| S.  | Type of                        | Phase/                                                | Charges / weightage | Work     | Work Done at      |
|-----|--------------------------------|-------------------------------------------------------|---------------------|----------|-------------------|
| No. | Development Work               | Description                                           | as per Govt. orders | Done (in | the time of visit |
|     |                                |                                                       |                     | %)       | in amount/Sqm.    |
| 1   | Road work                      | 1st & 2nd<br>Layer GSB &<br>WMM                       | 25                  | 100.00%  | 25.0              |
|     |                                | 3rd Layer<br>Interlocked<br>paver block,<br>Grade M30 | 35                  | 100.00%  | 35.0              |
| 2   | Sewer Line                     |                                                       | 30                  | 100.00%  | 30.0              |
| 3   | Water Supply                   | Phase I                                               | 21                  | 100.00%  | 21.0              |
|     | Water Supply                   | Phase II                                              | 35                  | 100.00%  | 35.0              |
| 4   | Electrification                |                                                       | 45                  | 100.00%  | 45.0              |
| 5   | Drainage & Water<br>Harvesting |                                                       | 25                  | 100.00%  | 25.0              |
| 6   | Development of<br>Parks        |                                                       | 20                  | 100.00%  | 20.0              |
| 7   | Street Lighting                |                                                       | 5                   | 100.00%  | 5.0               |
| 8   | Plantation                     |                                                       | 4.5                 | 100.00%  | 4.5               |
| 9   | Ducting                        |                                                       | 4.5                 | 100.00%  | 4.5               |
|     |                                | Total                                                 | 250.0               | 100.00%  | 250.0             |