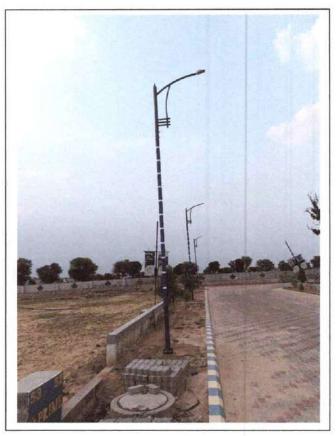

### Power Supply and Street Lighting

- a) The development of electrification, power network and power load requirement in any scheme shall be in accordance with the norms, rules & regulations of State electricity agency. After the completion of the electrification work, the developer shall handover the complete system to the concerned electricity distribution company.
- b) Street Lights All the roads having above 18 meters width shall have divider as well as the street poles fixed on the divider having the provisions of underground cabling. Other roads will have streetlights on electric poles or single light poles erected on either side of the road. The distance between poles should not be more than 30 meters. The illumination levels of the roads shall be as per the standard of local electricity authority / National Building Code. After the completion of the street light work, the developer shall handover the complete system to the ULB / Maintenance Agency.

# 6.0) ANNEXURE:

6.1) Images showing the status of development works on site at "Riyasat Prime Block-B" Residential Scheme

fered Eng