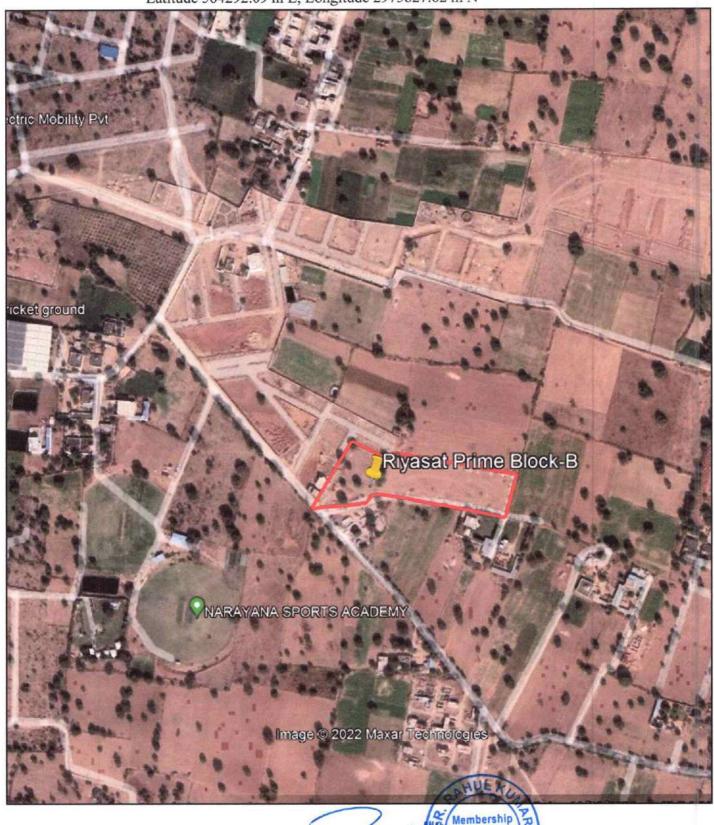

# 5.) SATELLITE IMAGE OF "RIYASAT PRIME BLOCK-B" RESIDENTIAL SCHEME

Co-Ordinates:- Latitude 564070.98 m E, Longitude 2975839.23 m N Latitude 564109.04 m E, Longitude 2975905.17 m N Latitude 564305.03 m E, Longitude 2975870.87 m N Latitude 564292.09 m E, Longitude 2975827.62 m N