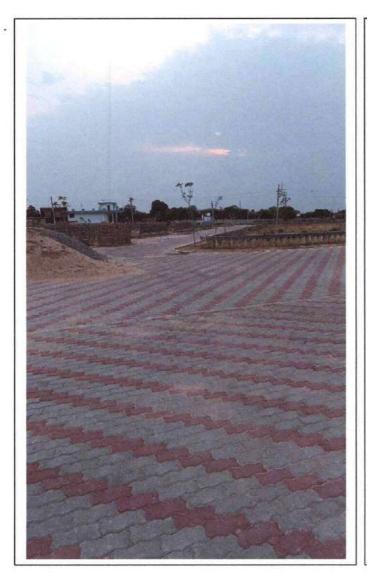

### Construction of Roads

- (i) All the internal road networks including draft sector plan / master plan roads within the scheme are to be developed by the developer. The sector roads are to be accommodated.
- (ii) The internal roads should be minimum 9 meters wide where the length of the road is up to 100 meters and 12 meters wide where road length is more than 100 meters.
- (iii) However, as for as possible no row of plots should be more than 200 mtrs in length accept the sector plan / zonal plan / main arterial roads having width 18 M & above.

The technical specifications for road construction shall be as follows:

| S.No. | Row               | Paved width                         | Berms with (both side) |
|-------|-------------------|-------------------------------------|------------------------|
| 1.    | 6 meter           | 5.5 meter                           | 0.0 meter              |
| 2.    | 7.5 meter         | 5.5 meter                           | 1.0 meter              |
| 3.    | 9meter            | 5.5 meter                           | 1.5 meter              |
| 4.    | 12meter           | 7.6 meter                           | 2.5 meter              |
| 5.    | 18meter           | 5.5 meter (2 lane)                  | 2.5 meter              |
| 6.    | 24meter and above | 2 lane each 7.5 meters with divider | 2.5 meter              |

- a) Level and the specifications shall be finalized by the ULB keeping the specifications laid down by IRC.
- b) Gradient shall be as per Indian Road Congress / CRRI.
- c) Granular Sub-base (200mm compacted)
- d) 1st layer WBM/WMM Base (230mm compacted)
- e) 2nd layer Sand Bed (20-30mm compacted)
- f) 3rd layer Interlocked paver block (60-70mm Grade M30) UL K

### A. Road work

Status of work:

GSB & WMM (1<sup>st</sup> & 2<sup>nd</sup> Layer): Work is completed Interlocked paver block (3<sup>rd</sup> Layer): Work is completed