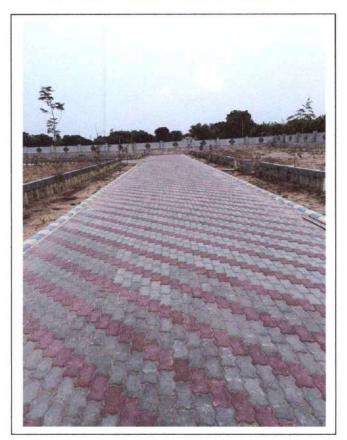

# 6.0) ANNEXURE:

6.1) Images showing the status of development works on site at "Riyasat Prime Block-B" Residential Scheme

fered Eng

### A. Road work

Status of work:

GSB & WMM (1<sup>st</sup> & 2<sup>nd</sup> Layer): Work is completed Interlocked paver block (3<sup>rd</sup> Layer): Work is completed