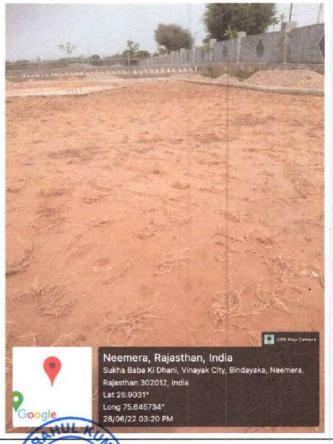

# 6.0) ANNEXURE:

6.1) Images showing the status of development works on site at "Riyasat Prime Block-B" Residential Scheme

fered Eng

Summary of development works completed by the developer till the date of inspections is given in the following heads:-