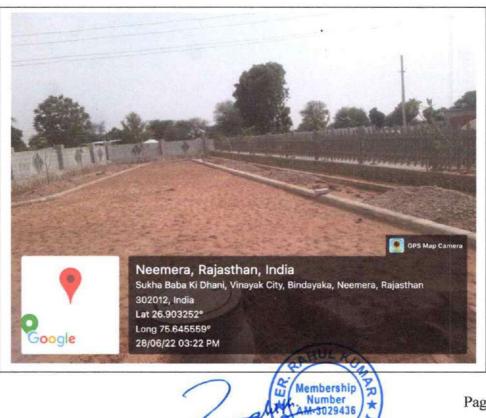

# 6.0) ANNEXURE:

6.1) Images showing the status of development works on site at "Riyasat Prime Block-B" Residential Scheme

fered Eng

### A. Road work

Status of work:

GSB & WMM (1<sup>st</sup> & 2<sup>nd</sup> Layer): Work is completed Interlocked paver block (3<sup>rd</sup> Layer): Work is completed