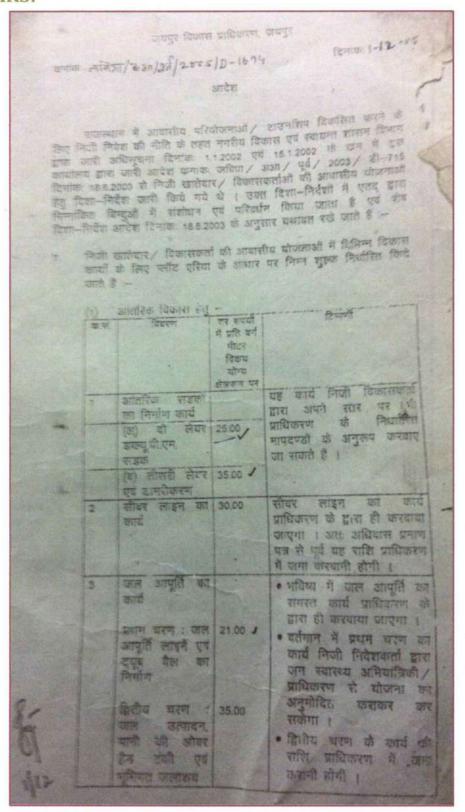

## 2.) TOWNSHIP POLICY 2010:

The scheme is categorized as residential township which is envisaged under the Rajasthan Township Policy, 2010. The guidelines for approval / completion of internal development works as per the policy are as follow:

- In order to ensure quality development certain norms as mentioned below are being laid down. It is necessary that the developer should submit along with application for approval the following details:
  - (i) Layout plan showing details of area to be utilized under plots, built up space, roads, open space for park, garden and play ground and other public utility and amenities, services and facilities.
  - (ii) Details of nearby development (at least in the vicinity of 100 meters) along with its superimposition on sector plan.
  - (iii) Details of internal development works as per specifications mentioned below
  - (iv) Details of eco friendly amenities provided;
  - (v) Plan showing HFL of major lakes, water body, if any
- In Residential Schemes and other schemes internal development works such as Construction of roads, Laying of power line and Street lighting, Laying of Water lines, Development of Water Sources (Tube well), Ducting for road crossing, Construction and development of Parks and services area, Plantation along roads sides and parks shall be done by the developer only.

Membership

fered Eng

- Work for laying of sewer line, storm water drainage, overhead Water tanks shall be done by ULB at a combined level of various adjoining schemes for which necessary charges shall be paid by developer to the ULB as per details below:
  - (i) Lying of sewer lines Rs.50/- Per Sq m. of total area.
  - (ii) Storm water drains Rs. 40/- Per Sq m. of total area.
  - (iii) Construction of Over head tanks (optional for ULB) Rs. 50/- Per Sqm. of total area

#### Note:

- The above amount is an average amount. However ULB may increase the charges of above items based on actual cost of the work. The above amount shall be deposited along with EDC at the time of issue of Patta.
- II. For ensuring internal development of the area, Patta / lease deed (Sale permission) of 12.5% of the saleable plots will be withheld by the ULB.
- III. In case of plot for group housing of size more than 2 hectares, 5% area of plot (an independent plot with proper approach) shall be surrendered to the ULB for facilities. For plot size less than 5 acres, amount equivalent to5% of the area calculated at residential reserve price of that area shall be deposited with ULB.
- IV. In case of single Patta for Group Housing land for sector commercial shall not be surrendered to ULB.