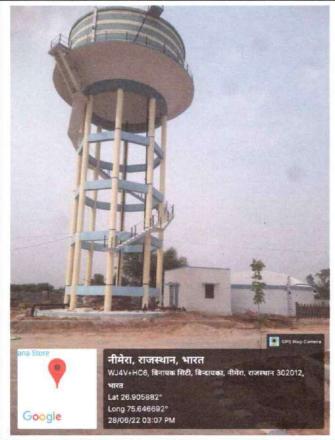

# 6.0) ANNEXURE:

6.1) Images showing the status of development works on site at "Riyasat Prime Block-B" Residential Scheme

fered Eng

### C. Water Supply

Status of work: Phase-1<sup>st</sup> Work is completed Phase-2<sup>nd</sup> Work is completed