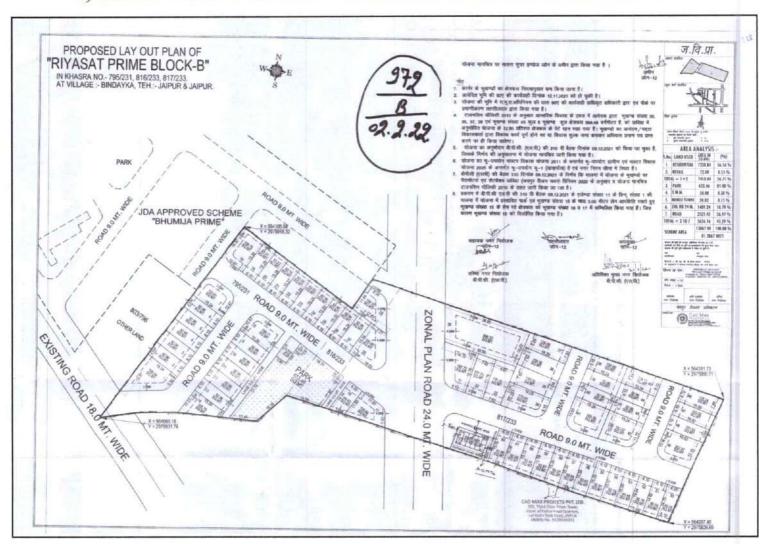

## 4.) LAYOUT PLAN OF "RIYASAT PRIME BLOCK-B" RESIDENTIAL SCHEME

## 1.) INTRODUCTION

The "Riyasat Prime Block-B" is a residential scheme located at Khasra No. 795/231, 816/233 & 817/233, At Village Bindayaka, Tehsil & District Jaipur (Rajasthan)-302012. It falls in Zone 12 of JDA planning zone. The scheme is proposed over a land area of 01.3067 Hectare Or 13067.0 Sqm. As per Township Policy 2010, 05 Plots (Plot No. 30, 36, 37, 38, 45) having total area of 988.48 Sq. Mtrs equaling to 12.5% have been kept mortgage. These plots would be allotted after the internal development work is completed and development charges are deposited with Jaipur Development Authority. Since it is a plotted development project there is no parking details are required. The area distribution of the land use & the area analysis of the scheme is as follows:

| S. No. | Land Use          | Area<br>(In Sqm.)           | Percentage<br>(%) |
|--------|-------------------|-----------------------------|-------------------|
| 1.     | Residential       | 7338.84                     | 56.16%            |
| 2.     | Retail            | 72.0                        | 0.55%             |
|        | Total = 1+2       | 7410.84                     | 56.71%            |
| 3.     | Park              | 653.46                      | 5.00%             |
| 4.     | S.W.M.            | 50.00                       | 0.38%             |
| 5.     | Mobile Tower      | 20.03                       | 0.15%             |
| 6.     | Zonal Road 24 m.  | 1409.24                     | 10.79%            |
| 7.     | Road              | 3523.43                     | 26.97%            |
|        | Total = 3 To 7    | 5656.16                     | 43.29%            |
|        | Total Scheme Area | 13067.00<br>(01.3067 Hect.) | 100.00%           |