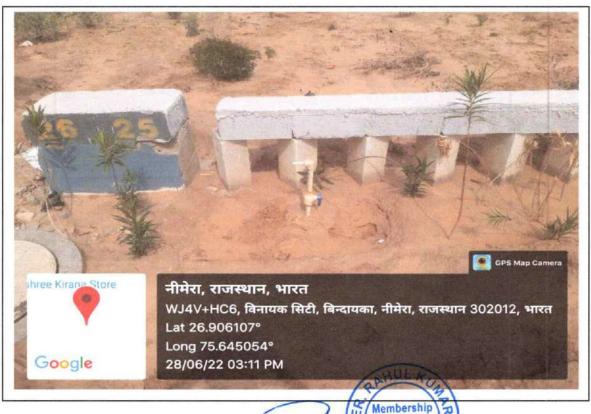

# 6.0) ANNEXURE:

6.1) Images showing the status of development works on site at "Riyasat Prime Block-B" Residential Scheme

fered Eng

### **COMPLETION CERTIFICATE**

| Name of the Chartered Engineer | : | ER. RAHUL KUMAR                                                                                             |
|--------------------------------|---|-------------------------------------------------------------------------------------------------------------|
| Name of the Scheme             | : | "RIYASAT PRIME BLOCK-B" Residential Scheme                                                                  |
| Address of the scheme          | : | Khasra No. 795/231, 816/233 & 817/233, At Village<br>Bindayaka, Tehsil & District Jaipur (Rajasthan)-302012 |
| RERA Registration No. & Date   | : | RAJ/P/2022/1833 (06/02/2022)                                                                                |
| Total area of scheme           | : | 13067.0 Sqm.                                                                                                |
| Saleable Area of scheme        | : | 7410.84 Sqm.                                                                                                |
| Scheme Inspection on Dated     | : | 28/06/2022                                                                                                  |
| Contact No.                    | : | +91 9799801708                                                                                              |