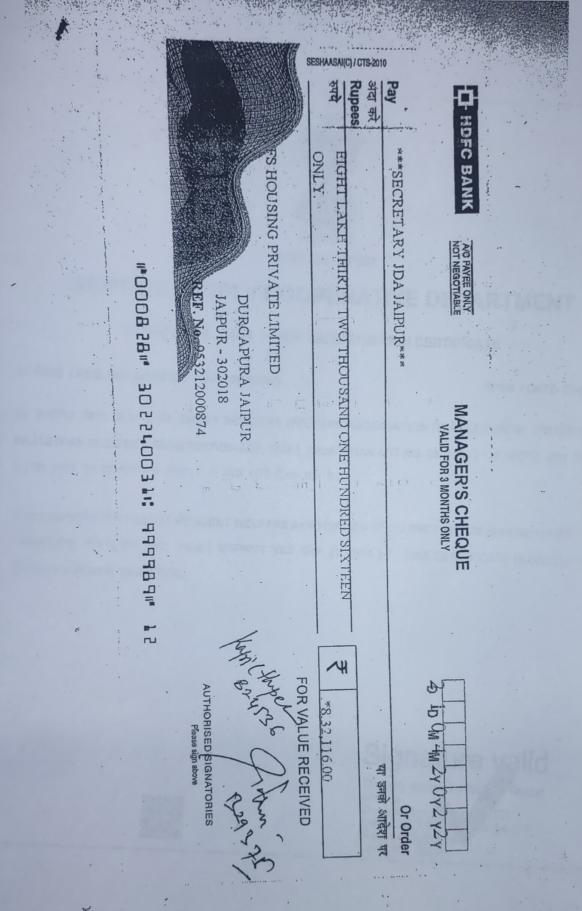

### Dear Sir/Ma'am,

With reference to the captioned matter we hereby would like to inform your goodself that we have already submitted the completion certificate for the projet The Crest' situated at Plot no. -4 Airport enclave, Durgapura, Jaipur, vide letter issued by the empanelled Architect Mr. Mayank Kumar Sharma, the receiving of which has been enclosed herewith for your kind perusal. Now we hereby are submitting the affidavit for the thuderstick and the demand draft of Rs.8,32,116/-(Rupees Eight Lakh Thirty Two Thousand One Hundred Sixteen Only) bearing no: 000828 drawn on HDFC bank against the Completion certificate fee as per the gross built up area of 55474.4 Sq. Mt.