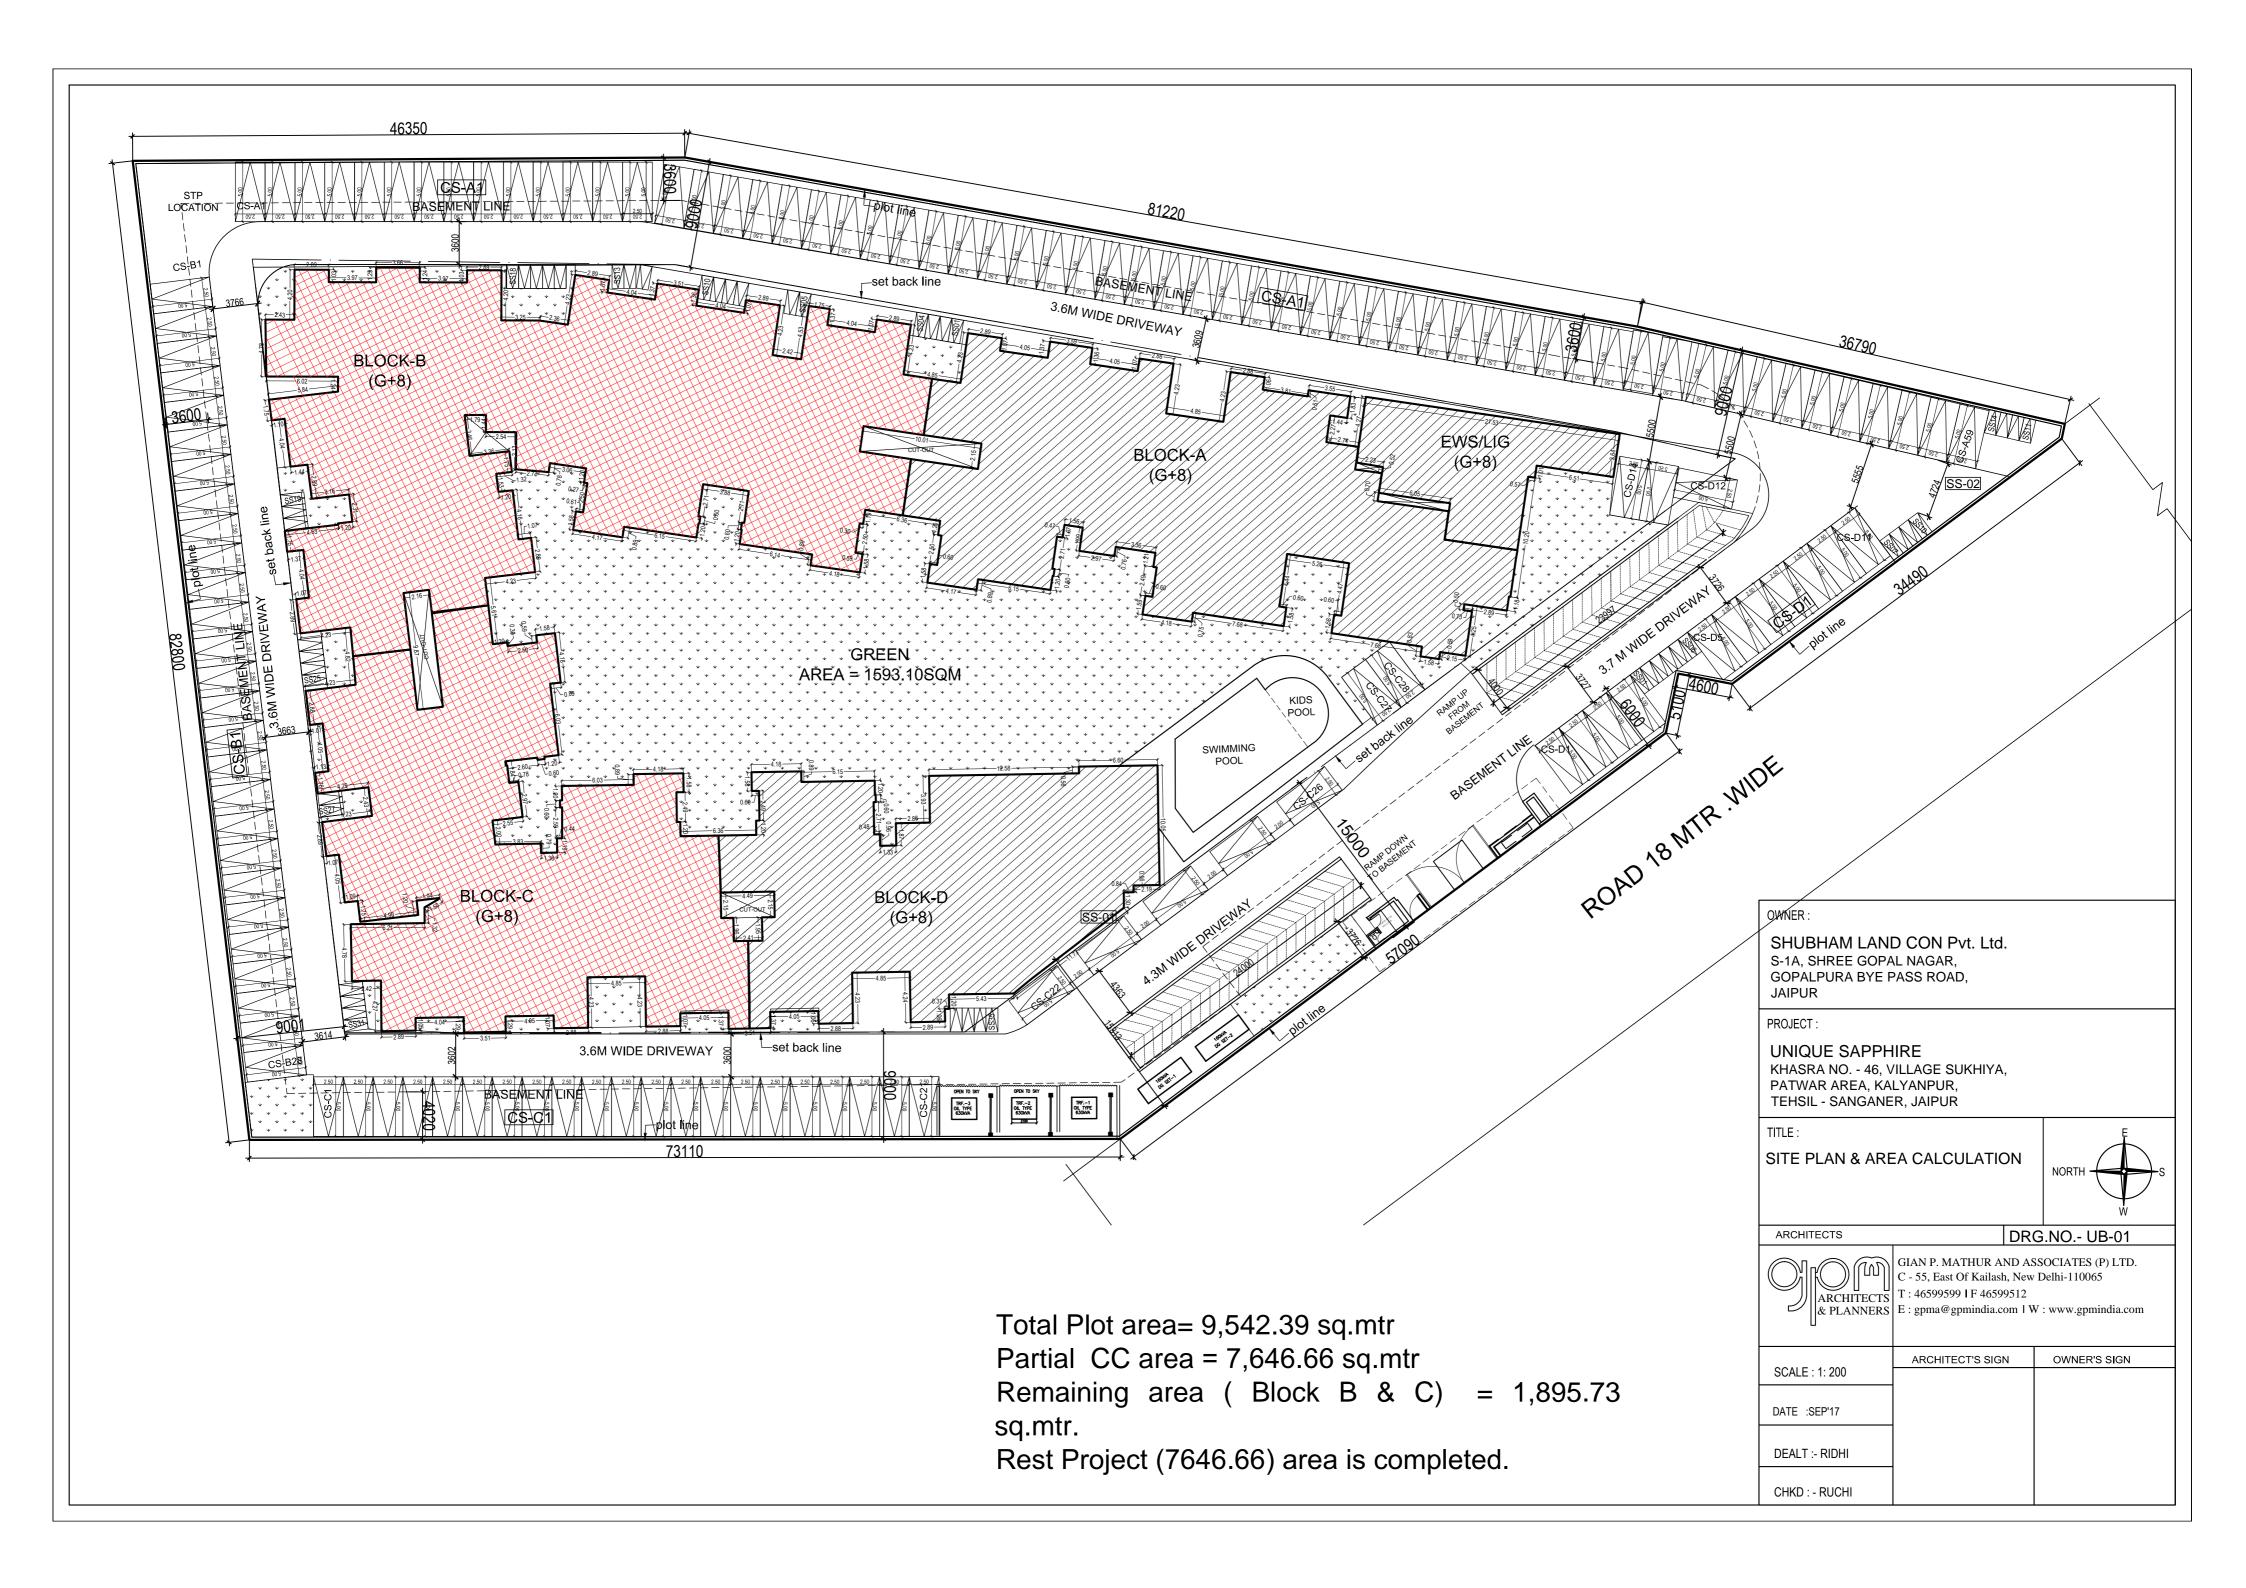

Khasra No-46, Village Sukhiya, Patwar Area, Kalyanpur, Tehsil-

Sanganer, Jaipur

Area (Sq.mt.):

9452.39 SQ. MT

**Details of Building Plan Approval:** 

Jaipur Development Authority, Jaipur

(Building Plan Approval Committee

Meeting)

| S.No. | Details                               | Comments                     |                              |  |
|-------|---------------------------------------|------------------------------|------------------------------|--|
| 1     | Size of Plot                          | As per Approval              | Available on site            |  |
|       |                                       | 9542.39                      | 9542.39                      |  |
| 2     | Setbacks                              | As per Approval              | Available on site            |  |
|       | Front                                 | 15.00 M                      | 15.00 M                      |  |
|       | Side I                                | 9.00 M                       | 9.00 M                       |  |
|       | Side II                               | 9.00 M                       | 9.00 M                       |  |
|       | Rear                                  | 9.00 M                       | 9.00 M                       |  |
| 3     | Ground Coverage                       | As per Approval              | Available on site            |  |
| 4     | Basement (if Approved)                |                              |                              |  |
| •     | (I) Ramp (Slope /Width)               | 1:8, 3.6 M                   | 1:8, 3.6 M                   |  |
|       | (II) Staircase                        | 1.2 M                        | 1.2 M                        |  |
|       | (III) Setbacks                        | As per Approval              | Available on site            |  |
|       | Front                                 | 9.31 M                       | 9.31 M                       |  |
|       | Side I                                | 3.6 M                        | 3.6 M                        |  |
|       | Side II                               | 3.6 M                        | 3.6 M                        |  |
|       | Rear                                  | 3.89 M                       | 3.89 M                       |  |
|       | (IV) Any Other Observations           |                              | -                            |  |
| 5     | Height & No. of Floors                | As per Approval              | Available on site            |  |
| _     |                                       | 01B+GF+8 <sup>th</sup> floor | 01B+GF+8 <sup>th</sup> floor |  |
| 6     | F.A.R                                 | As per Approval              | Available on site            |  |
|       |                                       |                              |                              |  |
| 7     | Parking                               | As per Approval              | Available on site            |  |
|       |                                       |                              |                              |  |
| 8     | Cut Outs / Open to Sky / Ducts        | As per Approval              | Available on site            |  |
|       |                                       | As per Drawing               | As per Drawing               |  |
| 9     | Projections / Balconies etc.          | As per Approval              | Available on site            |  |
|       | (Covered / Extended)                  | As per Drawing               | As per Drawing               |  |
| 10    | Certification for Fire Safety (Final) | Attached                     | Present                      |  |