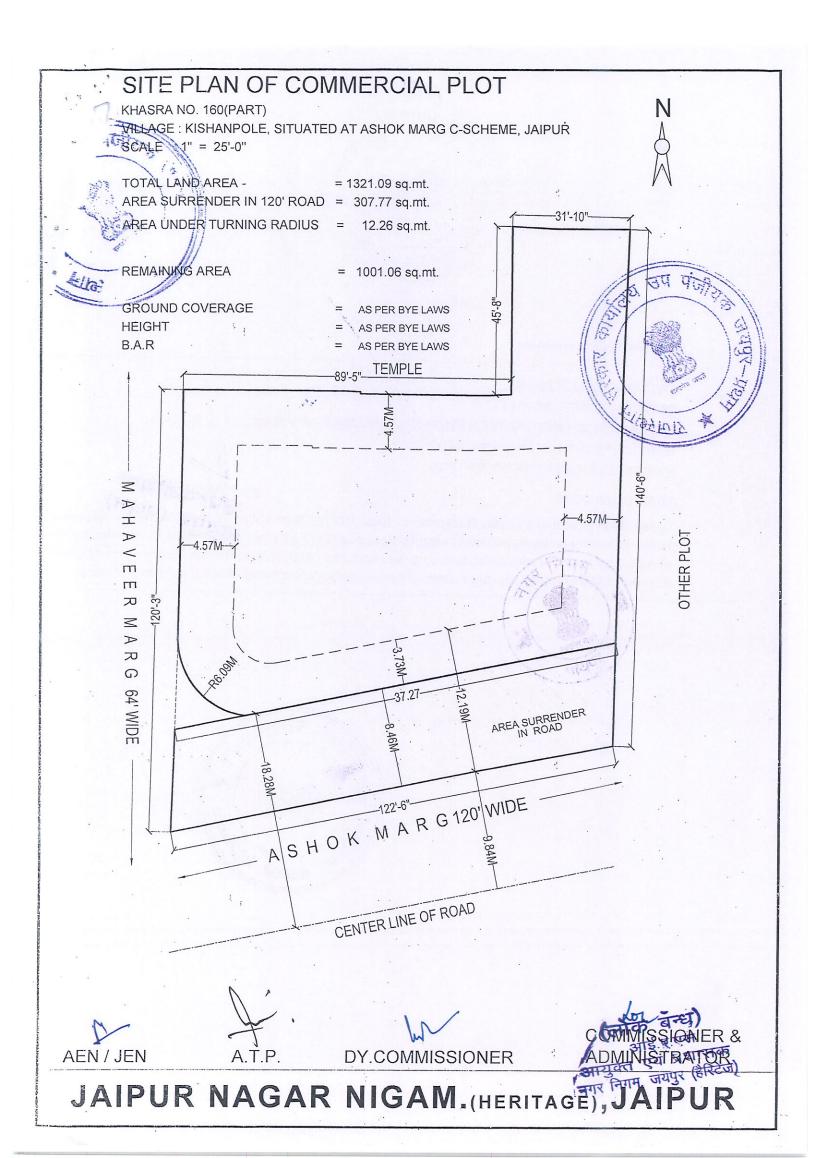

### **PROPERTY ADDRESS:**

Khasra No. 160 (Part) Village Kishanpole, situated at Ashok Marg, C-Scheme, Jaipur.

### Measuring -

Total Land Area – 1321.09 sq. mt.

Area Surrender in 120' Road – 307.77 sq. mt.

Area under Turning Radius – 12.26 sq. mt.

Remain Area – 1001.06 sq. mt.

7. That since in the revenue record the aforesaid land is falling in the category of agriculture land situated at Khasra No. 160 Village Kishanpole, Patwar Halka Bassisitarampura, Tehsil Jaipur, therefore, land was recorded by the competent authority in favour of M/s R AND R Consortium Pvt. Ltd.

#### Advocate

Rajasthan High Court, Jaipur.

Offi.-cum-Resi.: 83, Pawan Vihar, Near C.B.I. Colony, Jagatpura, Jaipur-302017 (Raj.)

Mob. No. +91-9784386818

- 8. That M/s R AND R Consortium Pvt. Ltd. Under the provisions of Section 90A of Rajasthan Land Revenue Act, 1956 applied for conversion of agriculture land for commercial purposes. The Commissioner and Authorized Signatory of Nagar Nigam Jaipur Greater and Heritage after considering all the relevant documents and after issuing of public notice in the newspaper and considering the same passed the conversion Order No. एफ–6 ()उपाराज–द्वितीय (सा. प्र.)/जननि /2020/1423 on 02.07.2020 in respect of land in question.
- 9. That after passing of the order dated 02.07.2020, the Nagar Nigam Jaipur Heritage after surrendering the area admeasuring 307.77 sq. mtr. in 120 feet road and area admeasuring 12.26 sq. mtr. Under turning radius, issued commercial lease deed No. 71/DC(R.II) dated 04.09.2020 of land measuring 1001.06 sq. mtr. in favour of the M/s R AND R Consortium Pvt. Ltd. through its Director Shri Gaurav Bardiya in respect of Khasra No. 160 (Part) Village Kishanpole, situated at Ashok Marg, C-Scheme, Jaipur. The said lease deed was registered in the office of Sub-Registrar, Jaipur-I on 27.10.2020 at Serial No. 202003015107120, Book No. 1, Volume No. 1174 at Page No. 131 and copy of which also registered in Additional Book No. 1 Volume No. 4692, Page No. 232 to 242. It is also submitted that one time lease was also paid to the Nagar Nigam Jaipur Heritage, Jaipur with respect to said property.