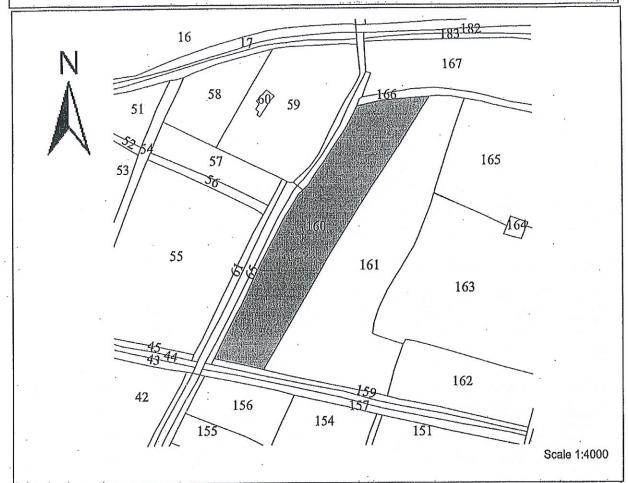

### **PROPERTY ADDRESS:**

Khasra No. 160 (Part) Village Kishanpole, situated at Ashok Marg, C-Scheme, Jaipur.

### Measuring -

Total Land Area – 1321.09 sq. mt.

Area Surrender in 120' Road – 307.77 sq. mt.

Area under Turning Radius – 12.26 sq. mt.

Remain Area – 1001.06 sq. mt.