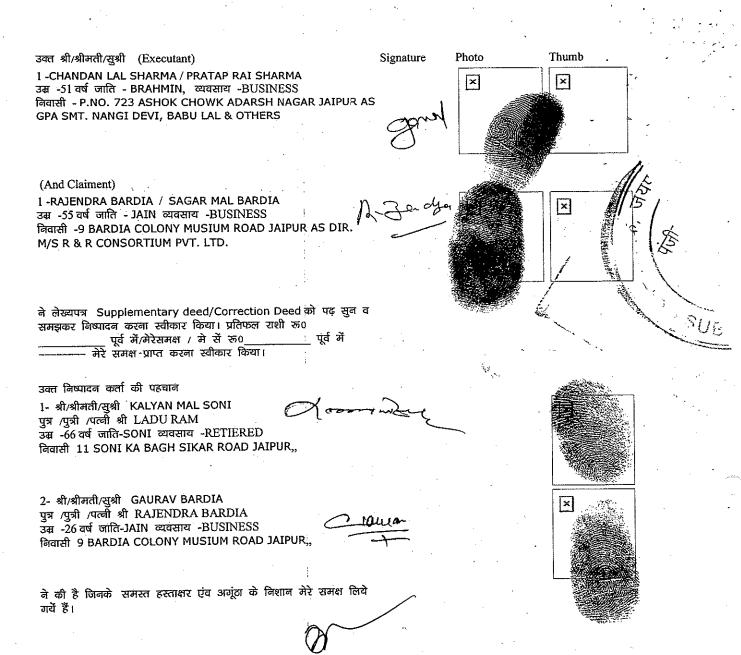

Duy-

FORMER CONSORTIUM (P) LTD.

उक्त श्री/श्रीमती/सुश्री (Executant) I -RANVEER SINGH / NAFE SINGH उम्र -47 वर्ष जाति - JAT, व्यवसाय -BUSINESS निवासी - C-259 SHYAM NAGAR AJMER ROAD JAIPUR AS GPA PANCHU RAM, SHIV SAHAI & OTHERS

(And Claiment)

1-RAJENDRA BARDIA / SAGAR MAL BARDIA उम्र -55 वर्ष जाति - JAIN व्यवसाय -BUSINESS निवासी -9 BARDIA COLONY MUSIUM ROAD JAIPUR AS DIR.

M/S R & R CONSORTIUM PVT. LTD.

Signature

ने लेख्यपत्र Supplementary deed/Correction Deed को पढ़ सुन व समझकर निष्पादन करना स्वीकार किया। प्रतिफल राशी रू० पूर्व में/मेरेसमक्ष / मे सें रू० मेरे समक्ष प्राप्त करना स्वीकार किया।

उक्त निष्पादन कर्ता की पहचान l- श्री/श्रीमती/सुश्री KALYAN MAL SONI पुत्र /पुत्री /पत्नी श्री LADURAM उम्र -66 वर्ष जाति-SONI व्यवसाय -RETIERED विवासी 11 SONI KA BAGH SIKAR ROAD JAIPUR,,

2- श्री/श्रीमती/सुश्री GAURAV BARDIA पुत्र /पुत्री /पत्नी श्री RAJENDRA BARDIA उस -26 वर्ष जाति-JAIN व्यवसाय -BUSINESS निवासी 9 BARDIA COLONY MUSIUM ROAD JAIPUR,,

ने की है जिनके समस्त हस्ताक्षर एवं अमूंद्रा के निशान मेरे समक्ष लिये गर्ये हैं।

(2010397011382)

Supplementary deed/Correction Deed

रजिस्ट्रार, सब

पंचम

आज दिनांक 8/6/2010 को पुस्तक संख्या 1 जिल्द संख्या 334 में पष्ठ संख्या ६४ 🖶म संख्या २०१०३९७००६४९८पर पंजिबद्व किया गया तथा अतिरिक्त पुस्तक संख्या 1 जिल्द संख्या 1334 के पृष्ठ संख्या 113 से 117 पर चस्पा किया गया।