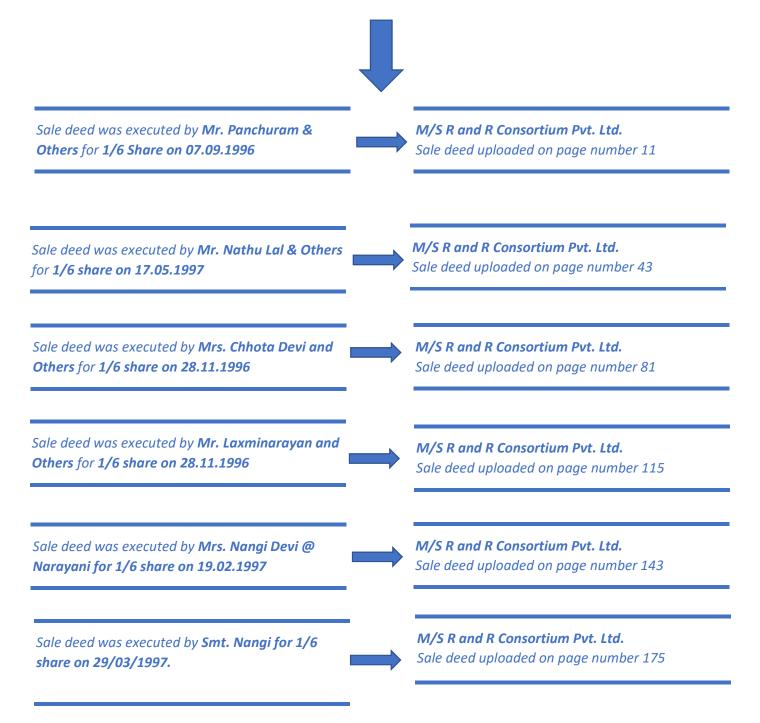

### **PART A DOCUMENT EXAMINE:**

- 1. Sale Deed dt.07.09.1996 registered on 04.11.1996 by the Panchuram & Others in favour of M/s R AND R Consortium Pvt. Ltd. alongwith power of attorney and correction deed dt.08.06.2010.
- 2. Sale Deed dt.12.05.1997 registered on 17.05.1997 by the Nathulal & Others in favour of M/s R AND R Consortium Pvt. Ltd. alongwith power of attorney and correction deed dt.08.06.2010.
- 3. Sale Deed dt.27.12.1996 registered on 03.01.1997 by the Chota Devi & Others in favour of M/s R AND R Consortium Pvt. Ltd. alongwith power of attorney and correction deed dt.08.06.2010.
- Sale Deed dt.06.11.1996 registered on 28.11.1996 by the Laxminarayan & Others in favour of M/s R AND R Consortium Pvt. Ltd. alongwith power of attorney and correction deed dt.08.06.2010.
- 5. Sale Deed dt.01.02.1997 registered on 19.02.1997 by the Nangi Devi & Others in favour of M/s R AND R Consortium Pvt. Ltd. alongwith power of attorney and correction deed dt.08.06.2010.
- 6. Sale Deed dt.22.03.1997 registered on 29.03.1997 by the Nangi Devi & Others in favour of M/s R AND R Consortium Pvt. Ltd. alongwith power of attorney and correction deed dt.08.06.2010.
- 7. Jamabandi in respect of land situated at Khasra No. 160 Village Kishanpole, Patwar Halka Bassisitarampura, Tehsil Jaipur.
- 8. Order dt. 02.07.2020 under section 90(A) of Rajasthan Land Revenue Act.
- 9. Lease Deed/Patta dt.04.09.2020 issued in favour of M/s R AND R Consortium Pvt. Ltd. by the Nagar Nigam Jaipur Heritage.

### PART B DETAIL CHAIN OF THE OWNERSHIP:

1. That Panchuram S/o Late Shri Pokhar Ram, Shivsahay S/o Panchuram, Mohini Devi W/o Late Shri Madholal, Bhagwan Sahay S/o Late Madholal, Lali W/o Babulal D/o Late Madholal, Smt. Rekha W/o Lalchand D/o Shivsahay, Rajendra S/o Shivsahay all residents of J-2/38, Mahaveer Marg, C-Scheme, Jaipur sold their undivided 1/6 share plot measuring 1707.80 Sq. Yard situated at Mahaveer Marg and Ashok Marg, Jaipur through Power of Attorney Holder Ranveer Singh S/o Nafe Singh R/o Plot No. 251, Shyam Nagar, Ajmer Road, Jaipur to R AND R Consortium Pvt. Ltd. Through Director Rajendra Kumar Bardiya vide sale deed dated 07.09.1996 before Sub-Registrar-II, Jaipur. The said sale deed registered on 04.11.1996 Book No. 1 Volume No. 113 Page No. 175 Serial No. 2775 and also pasted at Additional Book No. 1 Volume No. 444 Serial No. 25 Page No. 267-280.

2. That (1) Nathulal S/o Birdhichand (2) Ashok (3) Amita (4) Kalpana (5) Manoj Son and Daughter of Shri Nathulal (6) Smt. Kanchan W/o Damodar D/o Birdhichand (7) Sarju W/o Ramnarayan D/o Birdichand (8) Smt. Manbhar Devi W/o Hanuman D/o Birdhichand all residents of J-2/38, Mahaveer Marg, C-Scheme, Jaipur sold their undivided 1/6 share plot measuring 1707.80 Sq. Yard situated at Mahaveer Marg

Nandram (3) Smt. Rajjo D/o Late Nandram (4) Gyarsilal S/o Late Nandram (5) Munni Devi D/o Late Nandram (6) Radheshyam S/o Late Nandram (7) Sitaram S/o Late Nandram (8) Chand Devi D/o Late Nandram (9) Ganeshnarayan @ Babulal S/o Late Nandram (10) Rajkumar, Teena son and daughter of Kanhaiyalal (11) Satish, Anju, Ranu son and daughter of Gyarsilal (12) Kamal, Ritu, Gannu son and daughter of Radheshyam (13) Abhishek, Mohit son of Sitaram (14) Bhanu, Shubham son of Ganeshnarayan @ Babulal all residents of J-2/38, Mahaveer Marg, C-Scheme, Jaipur sold their undivided 1/6 share plot measuring 1707.80 Sq. Yard situated at Mahaveer Marg and Ashok Marg, Jaipur through Power of Attorney Holder Ranveer Singh S/o Nafe Singh R/o Plot No. 251, Shyam Nagar, Ajmer Road, Jaipur to R AND R Consortium Pvt. Ltd. Through Director Rajendra

4. That Laxminarayan S/o Tekaram, Gopal S/o Laxminarayan, Smt. Premlata W/o Nandkishore D/o Laxminarayan, Bhori Devi W/o Gopi, Vikas, Vinay, Monika Son and Daughter of Gopal all residents of J-2/38, Mahaveer Marg, C-Scheme, Jaipur sold their undivided 1/6 share plot measuring 1707.80 Sq. Yard situated at Mahaveer Marg and Ashok Marg, Jaipur through Power of Attorney Holder Ranveer Singh S/o Nafe Singh R/o Plot No. 251, Shyam Nagar, Ajmer Road, Jaipur to R AND R Consortium Pvt. Ltd. Through Director Rajendra Kumar Bardiya vide sale deed dated 06.11.1996 before Sub-Registrar-II, Jaipur. The said sale deed registered Book No. 1 Volume No. 114 Page No. 139 Serial No. 2939 dated 28.11.1996 and also pasted at Additional Book No. 1 Volume No. 447 Serial No. 39 Page No. 575-588.

That (1) Nangi Devi @ Narayani W/o Surjan (2) Bhanwarlal S/o Surjan 5. (3) Ramrato W/o Tarachand (4) Smt. Kamla W/o K K Tanwar (5) Ramnarayan S/o K K Tanwar (6) Sushila W/o Harikishan (7) Gulab S/o Harikishan (8) Smt. Vimla W/o Bhagwan Sahay (9) Gokul S/o Bhanwarlal (10) Bhupendra S/o Bhanwarlal (11) Sharda W/o Prakash (12) Priti D/o Ramnarayan (13) Manisha D/o Ramnarayan (14) Saurav S/o Ramnarayan (15) Savita D/o Gulab Chand (16) Baby D/o Gulab Chand all residents of J-2/38, Mahaveer Marg, C-Scheme, Jaipur sold their undivided 1/6 share plot measuring 1707.80 Sq. Yard situated at Mahaveer Marg and Ashok Marg, Jaipur through Power of Attorney Holder Ranveer Singh S/o Nafe Singh R/o Plot No. 251, Shyam Nagar, Ajmer Road, Jaipur to R AND R Consortium Pvt. Ltd. Through Director Rajendra Kumar Bardiya vide sale deed dated 01.02.1997 before Sub-Registrar-II, Jaipur. The said sale deed registered Book No. 1 Volume No. 118 Page No. 164 Serial No. 364 dated 19.02.1997 and also pasted at Additional Book No. 1 Volume No. 461 Serial No. 14 Page No. 173-188.

### Advocate

Rajasthan High Court, Jaipur.

Offi.-cum-Resi.: 83, Pawan Vihar, Near C.B.I. Colony, Jagatpura, Jaipur-302017 (Raj.)

Mob. No. +91-9784386818

That Smt. Nangi W/o Late Chhajulal, Babulal Saini S/o Late Chhajulal, 6. Chandalal S/o Late Chhajulal, Maya Devi D/o Late Chhajulal, Sunita, Anita, Nirmal, Deepak son and daughter of Chandalal Saini, Geeta D/o Chandalal Saini, Raju D/o Chandalal Saini, Ramprakash S/o Babulal Saini, Rameshwar @ Ramesh S/o Babulal Saini, Hanuman S/o Babulal Saini all residents of J-2/38, Mahaveer Marg, C-Scheme, Jaipur sold their undivided 1/6 share plot measuring 1707.80 Sq. Yard situated at Mahaveer Marg and Ashok Marg, Jaipur through Power of Attorney Holder Ranveer Singh S/o Nafe Singh R/o Plot No. 251, Shyam Nagar, Ajmer Road, Jaipur to R AND R Consortium Pvt. Ltd. Through Director Rajendra Kumar Bardiya vide sale deed dated 22.03.1997 before Sub-Registrar-II, Jaipur. The said sale deed registered Book No. 1 Volume No. 122 Page No. 197 Serial No. 1197 dated 29.03.1997 and also pasted at Additional Book No. 1 Volume No. 476 Serial No. 47 Page No. 361-376.