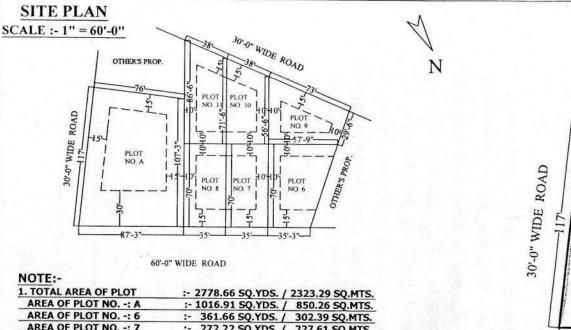

#### सम्पत्ति विवरण

– आवासीय भूखण्ड जो कि खसरा नम्बर 547, 550, 555, 557 व 558 का भाग है वाकै राजस्व ग्राम कोटडा अजमेर मे स्थित है जिसका कुल क्षेत्रफल 1016.91 + 361.66 + 272.22 + 272.22 + 299.55 + 248.88 + 307.22 = 2778.66 वर्गगज है जिसके पूर्व मे 30 फुट चौडा रोड, पश्चिम में अन्य की सम्पत्ति, उत्तर में 60 फुट चौडा रोड व दक्षिण मे अन्य की सम्पत्ति व 30 फुट चौडा रोड है।