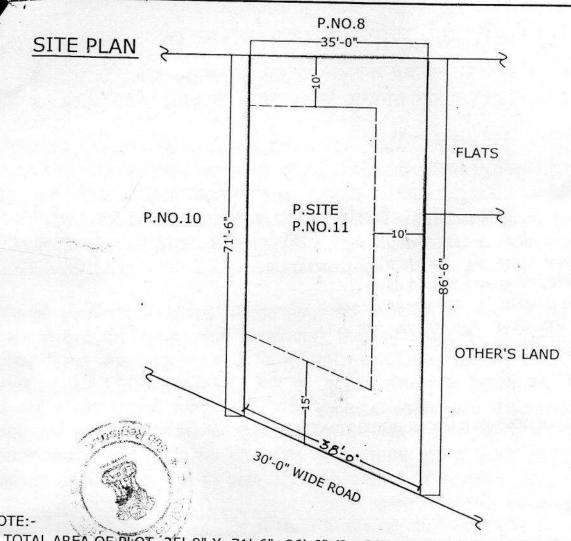

#### सम्पत्ति विवरण

– आवासीय भूखण्ड जो कि खसरा नम्बर 547, 550, 555, 557 व 558 का भाग है वाकै राजस्व ग्राम कोटडा अजमेर मे स्थित है जिसका कुल क्षेत्रफल 1016.91 + 361.66 + 272.22 + 272.22 + 299.55 + 248.88 + 307.22 = 2778.66 वर्गगज है जिसके पूर्व मे 30 फुट चौडा रोड, पश्चिम में अन्य की सम्पत्ति, उत्तर में 60 फुट चौडा रोड व दक्षिण मे अन्य की सम्पत्ति व 30 फुट चौडा रोड है।

#### प्रमाण पत्र

प्रमाणित किया जाता हैं कि (1) श्री कन्हैयालाल पुरस्वानी पुत्र श्री रामचन्द्र निवासी मकान नम्बर 62, गली नम्बर 02, चौधरी कॉलोनी वैशालीनगर अजमेर व (2) श्री गुरनामल पुरस्वानी पुत्र स्व0श्री पेसूमल जी निवासी मकान नम्बर 333/15, सतगुरू मौहल्ला, खारी खुई, अजमेर ने राजस्थान नगर पालिका अधिनियम के तहत भवन निर्माण करने हेतू आवासीय भूखण्ड जो कि खसरा नम्बर 547, 550, 555, 557 व 558 का भाग है वाकै राजस्व ग्राम कोटडा अजमेर मे स्थित है जिसका कुल क्षेत्रफल 1016.91 + 361.66 + 272.22 + 272.22 + 299.55 + 248.88 + 307.22 = 2778.66 वर्गगज है के आवासीय बहुमंजिला निर्माण हेतू स्वामित्व की सर्च रिपोर्ट मेरे द्वारा तैयार की गयी है जो कि —