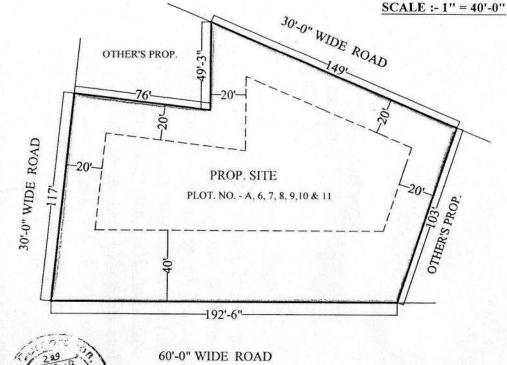

#### सम्पत्ति विवरण

– आवासीय भूखण्ड जो कि खसरा नम्बर 547, 550, 555, 557 व 558 का भाग है वाकै राजस्व ग्राम कोटडा अजमेर मे स्थित है जिसका कुल क्षेत्रफल 1016.91 + 361.66 + 272.22 + 272.22 + 299.55 + 248.88 + 307.22 = 2778.66 वर्गगज है जिसके पूर्व मे 30 फुट चौडा रोड, पश्चिम में अन्य की सम्पत्ति, उत्तर में 60 फुट चौडा रोड व दक्षिण मे अन्य की सम्पत्ति व 30 फुट चौडा रोड है।

#### प्रमाण पत्र

प्रमाणित किया जाता हैं कि (1) श्री कन्हैयालाल पुरस्वानी पुत्र श्री रामचन्द्र निवासी मकान नम्बर 62, गली नम्बर 02, चौधरी कॉलोनी वैशालीनगर अजमेर व (2) श्री गुरनामल पुरस्वानी पुत्र स्व0श्री पेसूमल जी निवासी मकान नम्बर 333/15, सतगुरू मौहल्ला, खारी खुई, अजमेर ने राजस्थान नगर पालिका अधिनियम के तहत भवन निर्माण करने हेतू आवासीय भूखण्ड जो कि खसरा नम्बर 547, 550, 555, 557 व 558 का भाग है वाकै राजस्व ग्राम कोटडा अजमेर मे स्थित है जिसका कुल क्षेत्रफल 1016.91 + 361.66 + 272.22 + 272.22 + 299.55 + 248.88 + 307.22 = 2778.66 वर्गगज है के आवासीय बहुमंजिला निर्माण हेतू स्वामित्व की सर्च रिपोर्ट मेरे द्वारा तैयार की गयी है जो कि —