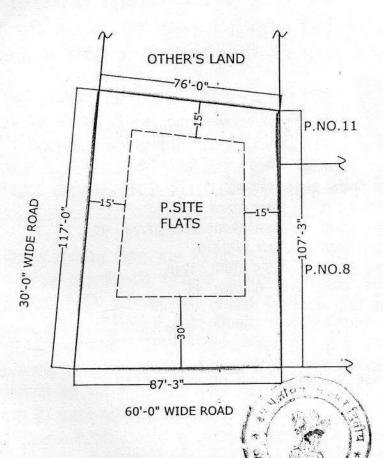

#### सम्पत्ति विवरण

– आवासीय भूखण्ड जो कि खसरा नम्बर 547, 550, 555, 557 व 558 का भाग है वाकै राजस्व ग्राम कोटडा अजमेर मे स्थित है जिसका कुल क्षेत्रफल 1016.91 + 361.66 + 272.22 + 272.22 + 299.55 + 248.88 + 307.22 = 2778.66 वर्गगज है जिसके पूर्व मे 30 फुट चौडा रोड, पश्चिम में अन्य की सम्पत्ति, उत्तर में 60 फुट चौडा रोड व दक्षिण मे अन्य की सम्पत्ति व 30 फुट चौडा रोड है।