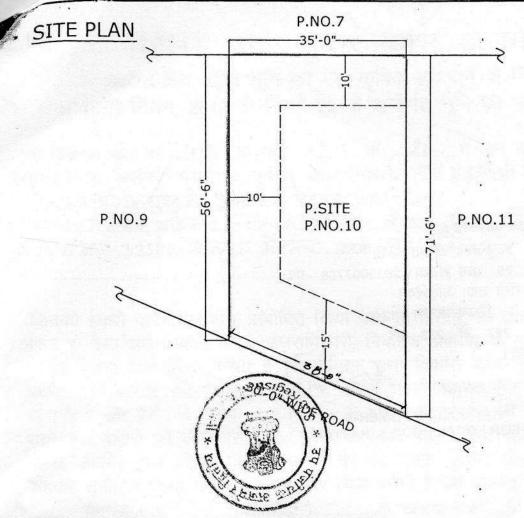

#### सम्पत्ति विवरण

– आवासीय भूखण्ड जो कि खसरा नम्बर 547, 550, 555, 557 व 558 का भाग है वाकै राजस्व ग्राम कोटडा अजमेर मे स्थित है जिसका कुल क्षेत्रफल 1016.91 + 361.66 + 272.22 + 272.22 + 299.55 + 248.88 + 307.22 = 2778.66 वर्गगज है जिसके पूर्व मे 30 फुट चौडा रोड, पश्चिम में अन्य की सम्पत्ति, उत्तर में 60 फुट चौडा रोड व दक्षिण मे अन्य की सम्पत्ति व 30 फुट चौडा रोड है।