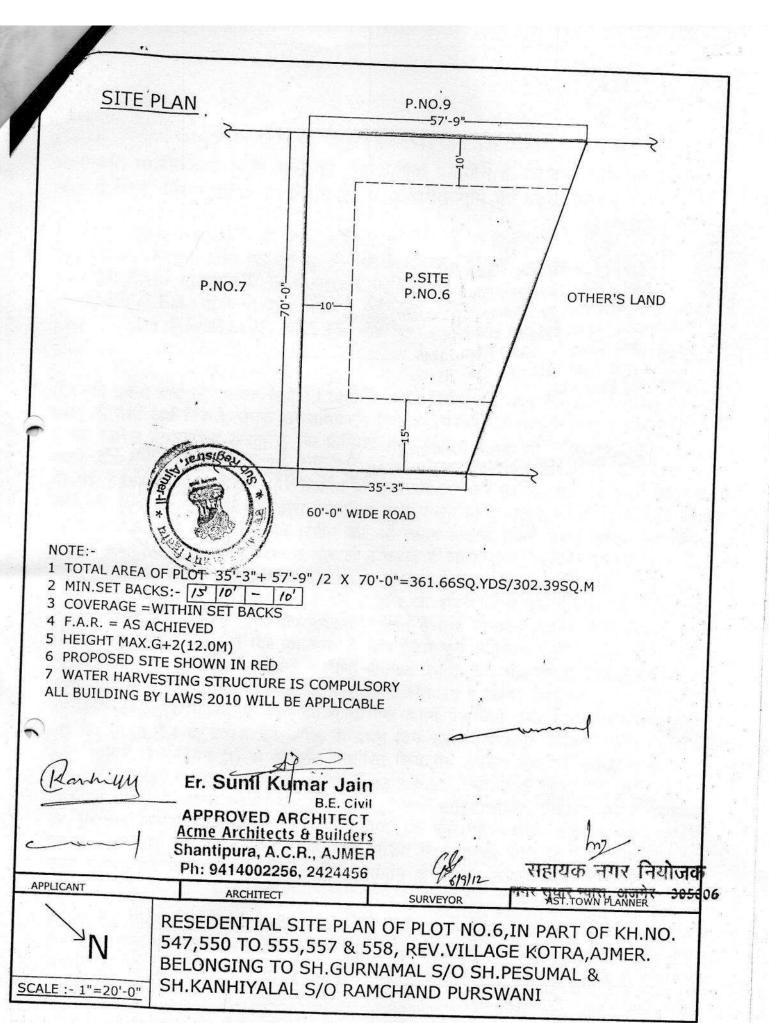

#### सम्पत्ति विवरण

– आवासीय भूखण्ड जो कि खसरा नम्बर 547, 550, 555, 557 व 558 का भाग है वाकै राजस्व ग्राम कोटडा अजमेर मे स्थित है जिसका कुल क्षेत्रफल 1016.91 + 361.66 + 272.22 + 272.22 + 299.55 + 248.88 + 307.22 = 2778.66 वर्गगज है जिसके पूर्व मे 30 फुट चौडा रोड, पश्चिम में अन्य की सम्पत्ति, उत्तर में 60 फुट चौडा रोड व दक्षिण मे अन्य की सम्पत्ति व 30 फुट चौडा रोड है।

#### प्रमाण पत्र

प्रमाणित किया जाता हैं कि (1) श्री कन्हैयालाल पुरस्वानी पुत्र श्री रामचन्द्र निवासी मकान नम्बर 62, गली नम्बर 02, चौधरी कॉलोनी वैशालीनगर अजमेर व (2) श्री गुरनामल पुरस्वानी पुत्र स्व0श्री पेसूमल जी निवासी मकान नम्बर 333/15, सतगुरू मौहल्ला, खारी खुई, अजमेर ने राजस्थान नगर पालिका अधिनियम के तहत भवन निर्माण करने हेतू आवासीय भूखण्ड जो कि खसरा नम्बर 547, 550, 555, 557 व 558 का भाग है वाकै राजस्व ग्राम कोटडा अजमेर मे स्थित है जिसका कुल क्षेत्रफल 1016.91 + 361.66 + 272.22 + 272.22 + 299.55 + 248.88 + 307.22 = 2778.66 वर्गगज है के आवासीय बहुमंजिला निर्माण हेतू स्वामित्व की सर्च रिपोर्ट मेरे द्वारा तैयार की गयी है जो कि —