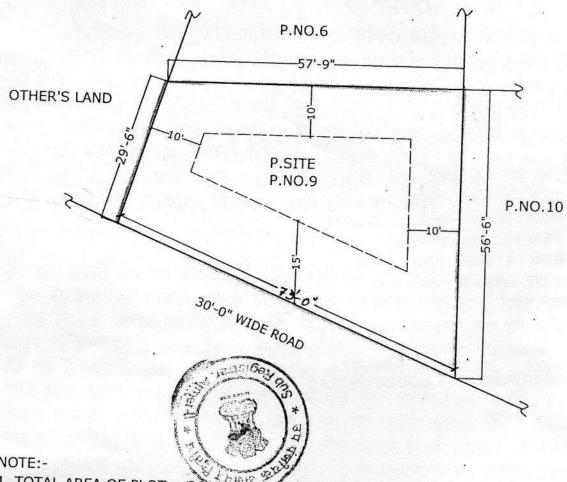

#### सम्पत्ति विवरण

– आवासीय भूखण्ड जो कि खसरा नम्बर 547, 550, 555, 557 व 558 का भाग है वाकै राजस्व ग्राम कोटडा अजमेर मे स्थित है जिसका कुल क्षेत्रफल 1016.91 + 361.66 + 272.22 + 272.22 + 299.55 + 248.88 + 307.22 = 2778.66 वर्गगज है जिसके पूर्व मे 30 फुट चौडा रोड, पश्चिम में अन्य की सम्पत्ति, उत्तर में 60 फुट चौडा रोड व दक्षिण मे अन्य की सम्पत्ति व 30 फुट चौडा रोड है।

्रें स्थित है और जो अपनी सीमा और क्षेत्रफल के साथ इसके अन्तर्गत लिखे गये परिशिष्ट में अधिक पूर्णरूपेण वर्णित है तथा जिसका आकार विशेष रूप से इससे संलग्न नक्शे में लाल रंग में दिखाया गया है, और जिसे पूर्ण स्वामित्व, संबंधी स्वत्वो सहित किन्तु निम्नलिखित तमाम व प्रत्येक अपवादों संरक्षणों प्रतिबंधों बंधनों, शर्ते और करारों के अधीन खरीददार उपने उपयोग, उपभोग, और इस्तेमाल के लिए अपने अधिकार में रखेगा, अर्थात :-