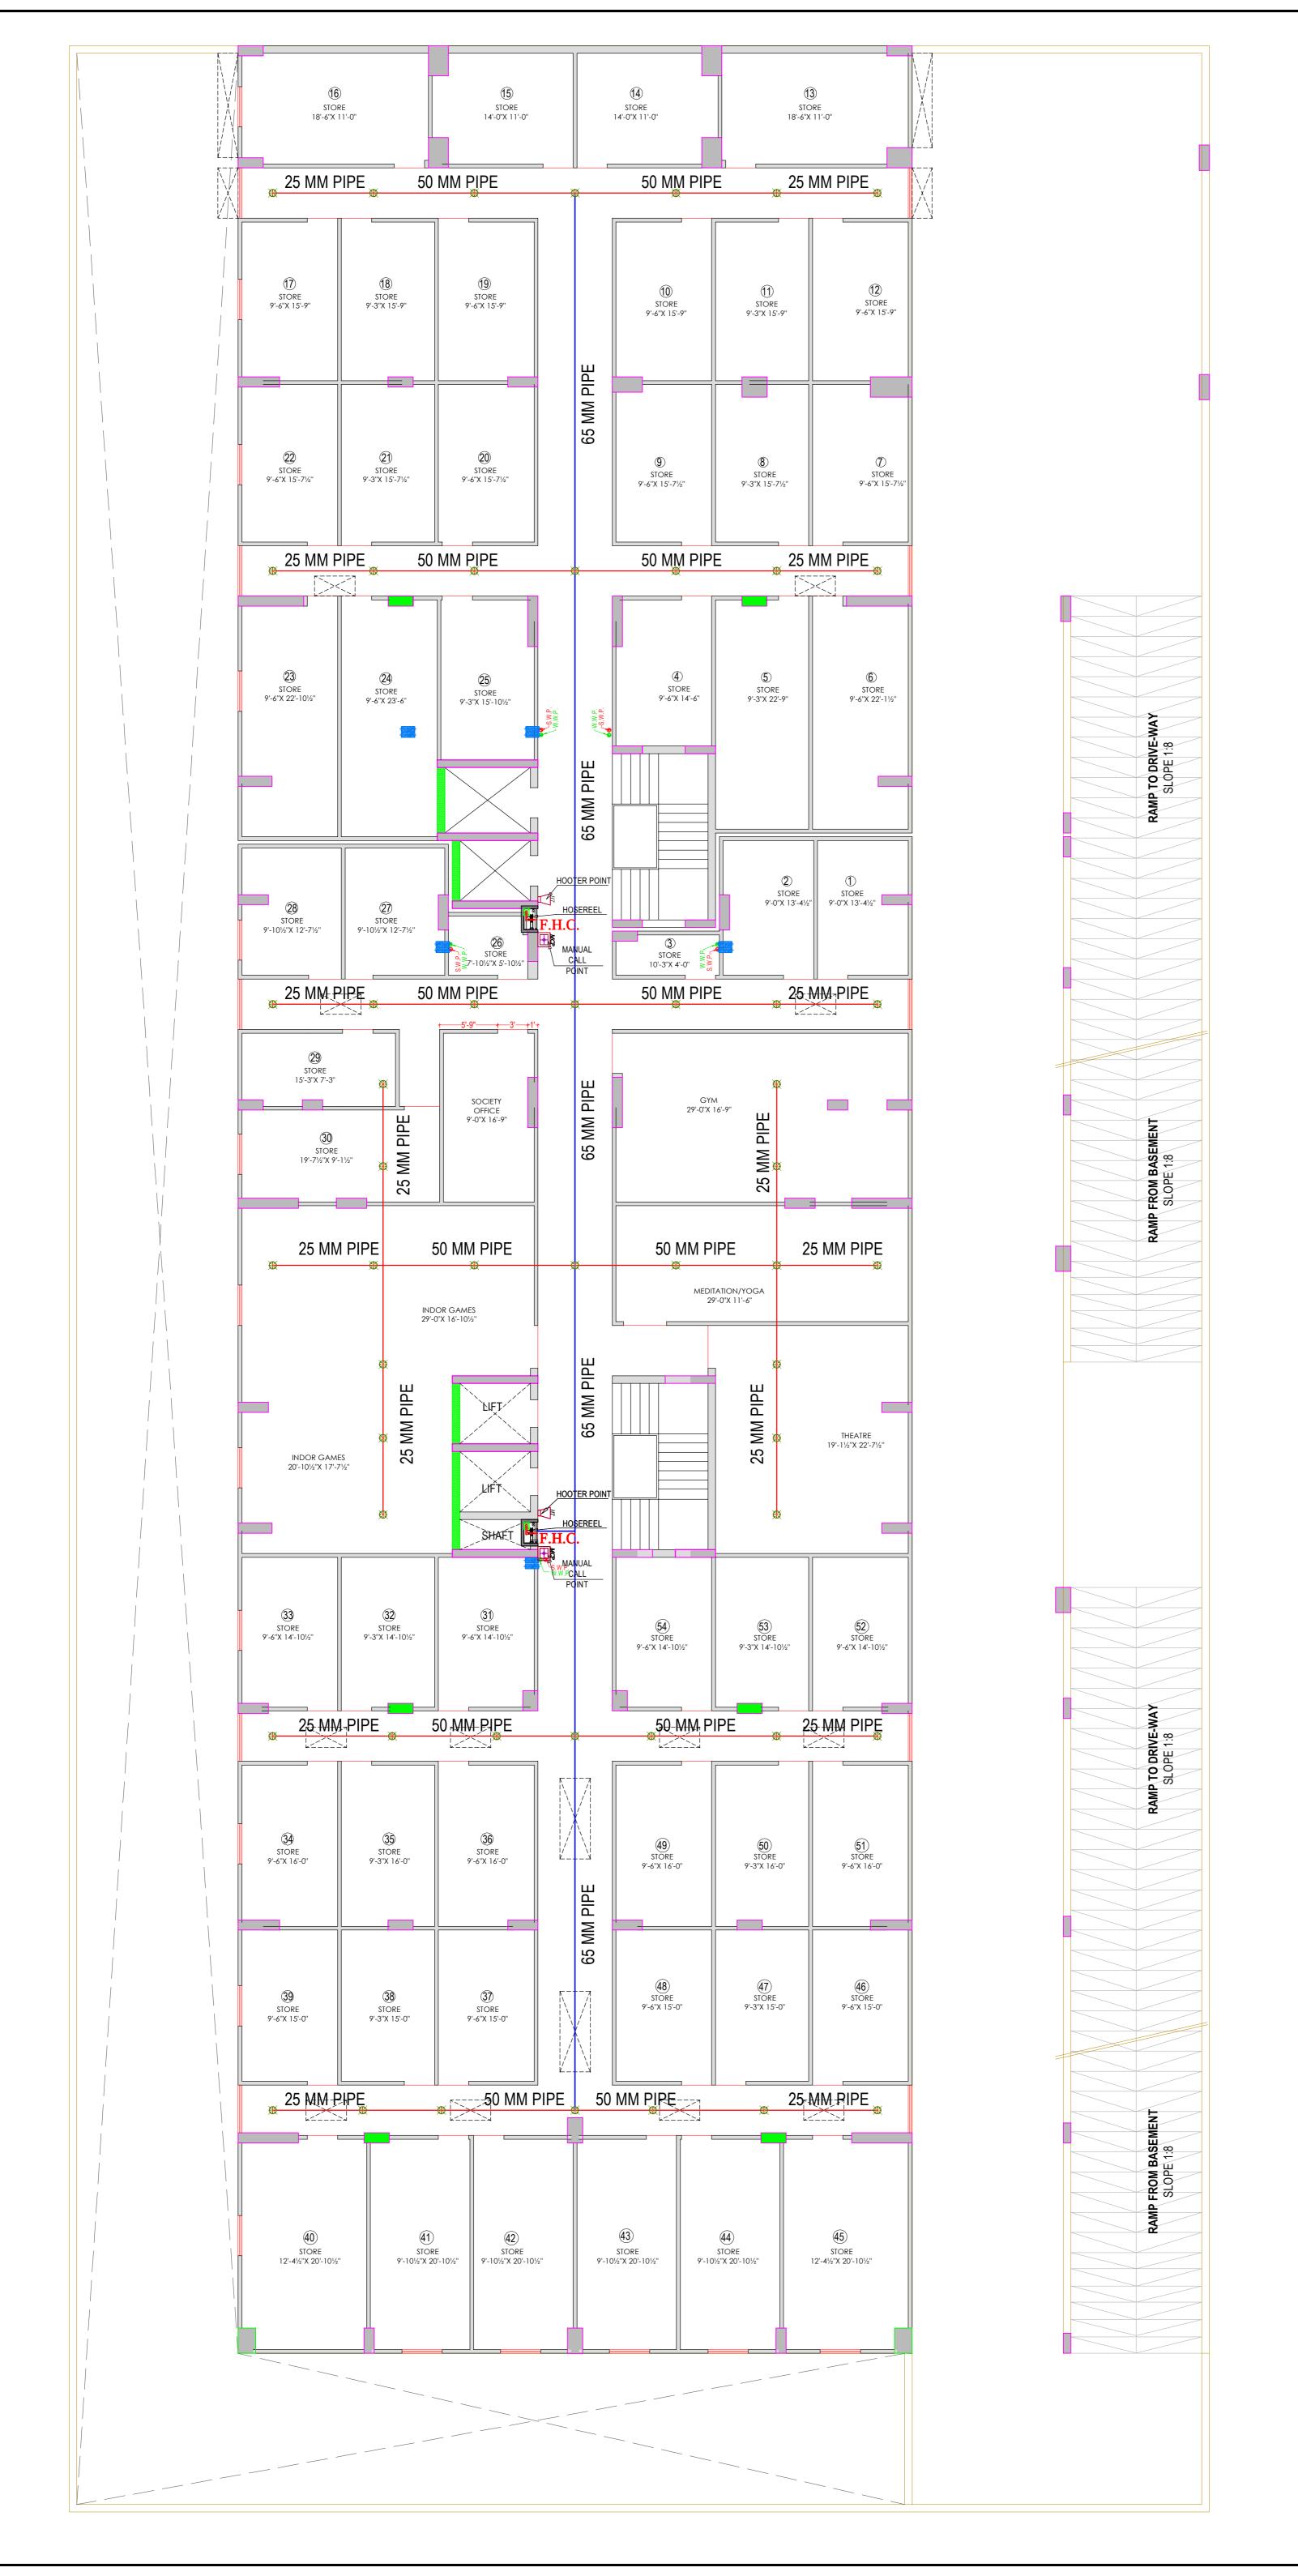

## TIWARI GINNI RESIDENCY

### GENERAL NOTES:

- 1. ALL DIMENSIONS ARE IN FEET & INCHES, UNLESS
- SPECIFIED OTHERWISE.

  2. ONLY WRITTEN DIMENSIONS ARE TO BE FOLLOWED.
  DRAWING SHOULD NOT BE SCALED UNDER ANY
- CIRCUMSTANCES.

  3. ALL MEASUREMENTS MUST BE CHECKED AND VERIFIED BY THE CONTRACTORS PRIOR TO EXECUTION OF WORK
- 4. THIS DRAWING IS TO BE READ IN CONJUNCTION WITH ALL RELEVANT STRUCTURAL, SERVICES & FACILITY PLANNING DRAWINGS
- PLANNING DRAWINGS.

  5. ANY DISCREPANCIES BETWEEN ARCHITECTURAL,
- STRUCTURAL AND SERVICES DRAWINGS MUST BE BROUGHT TO THE NOTICE OF THE ARCHITECTS IMMEDIATELY & PRIOR TO EXECUTION AT SITE.
- 6. CO-ORDINATION WITH SERVICES SUCH AS HVAC, PLUMBING & ELECTRICAL, ETC. IS THE RESPONSIBILITY OF THE CONTRACTORS.

| SYMBOL    | DESCRIPTION       |
|-----------|-------------------|
|           | SPRINKLER PIPE    |
| <b>33</b> | CEILING SPRINKLER |
|           | MANUAL CALL POINT |
|           | HOOTER POINT      |
| <b>→</b>  | HOOTER POINT      |
|           | FIRE HOSE CABINET |

# PROJECT:-

PROPOSED RESIDENTIAL APARTMENT BUILDING AT PLOT NO. B-14, SHIV MARG, BANIPARK, JAIPUR

DRAWING:-

WORKING DRAWING

TITLE:-

UPPER BASEMENT FLOOR FIRE PLAN

SERVICE CONSULTANT:-

A.K. Engineering Consultants
120, First Floor, Sunny Mart, New
Aatish Market, Mansarover, Jaipur.