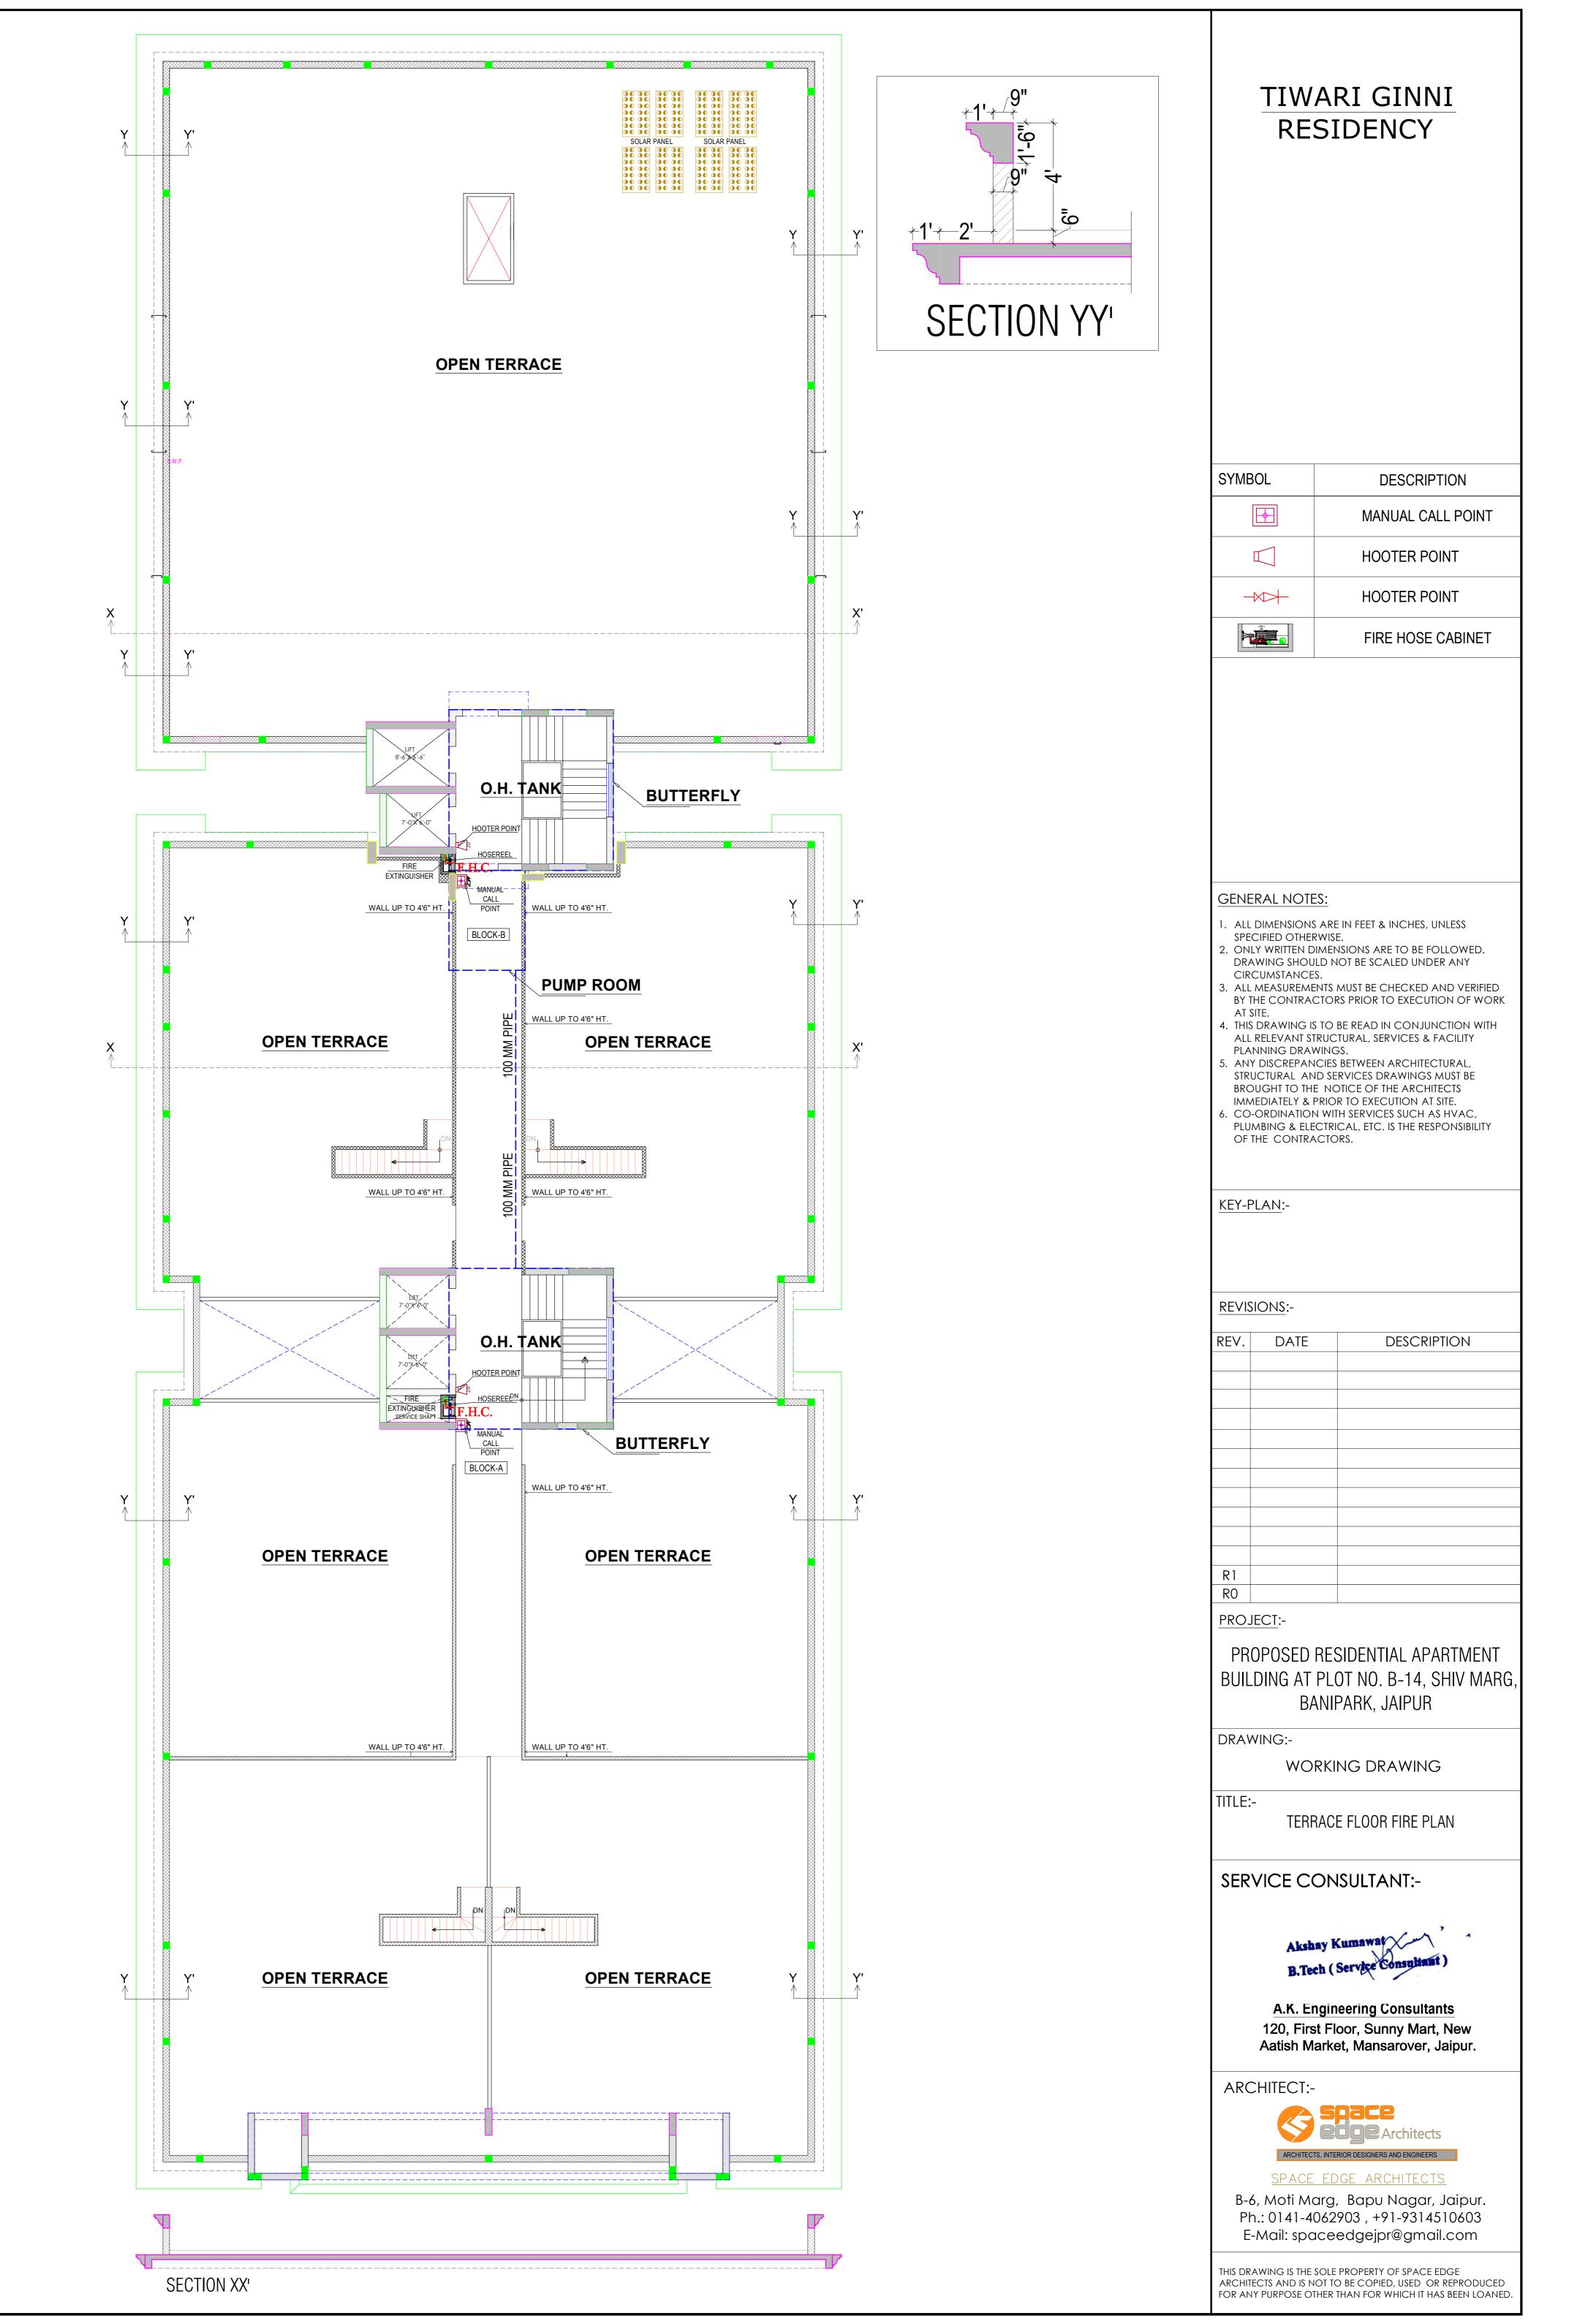

### TIWARI GINNI RESIDENCY

### GENERAL NOTES:

- 1. ALL DIMENSIONS ARE IN FEET & INCHES, UNLESS
- SPECIFIED OTHERWISE.

  2. ONLY WRITTEN DIMENSIONS ARE TO BE FOLLOWED.
  DRAWING SHOULD NOT BE SCALED UNDER ANY
  CIRCUMSTANCES.
- 3. ALL MEASUREMENTS MUST BE CHECKED AND VERIFIED
  BY THE CONTRACTORS PRIOR TO EXECUTION OF WORK
- 4. THIS DRAWING IS TO BE READ IN CONJUNCTION WITH ALL RELEVANT STRUCTURAL, SERVICES & FACILITY
- PLANNING DRAWINGS.

  5. ANY DISCREPANCIES BETWEEN ARCHITECTURAL, STRUCTURAL AND SERVICES DRAWINGS MUST BE BROUGHT TO THE NOTICE OF THE ARCHITECTS
- IMMEDIATELY & PRIOR TO EXECUTION AT SITE.

  6. CO-ORDINATION WITH SERVICES SUCH AS HVAC, PLUMBING & ELECTRICAL, ETC. IS THE RESPONSIBILITY OF THE CONTRACTORS.

| SYMBOL   | DESCRIPTION       |
|----------|-------------------|
|          | SPRINKLER PIPE    |
|          | CEILING SPRINKLER |
|          | MANUAL CALL POINT |
|          | HOOTER POINT      |
| <b>→</b> | HOOTER POINT      |
| # M      |                   |

FIRE HOSE CABINET