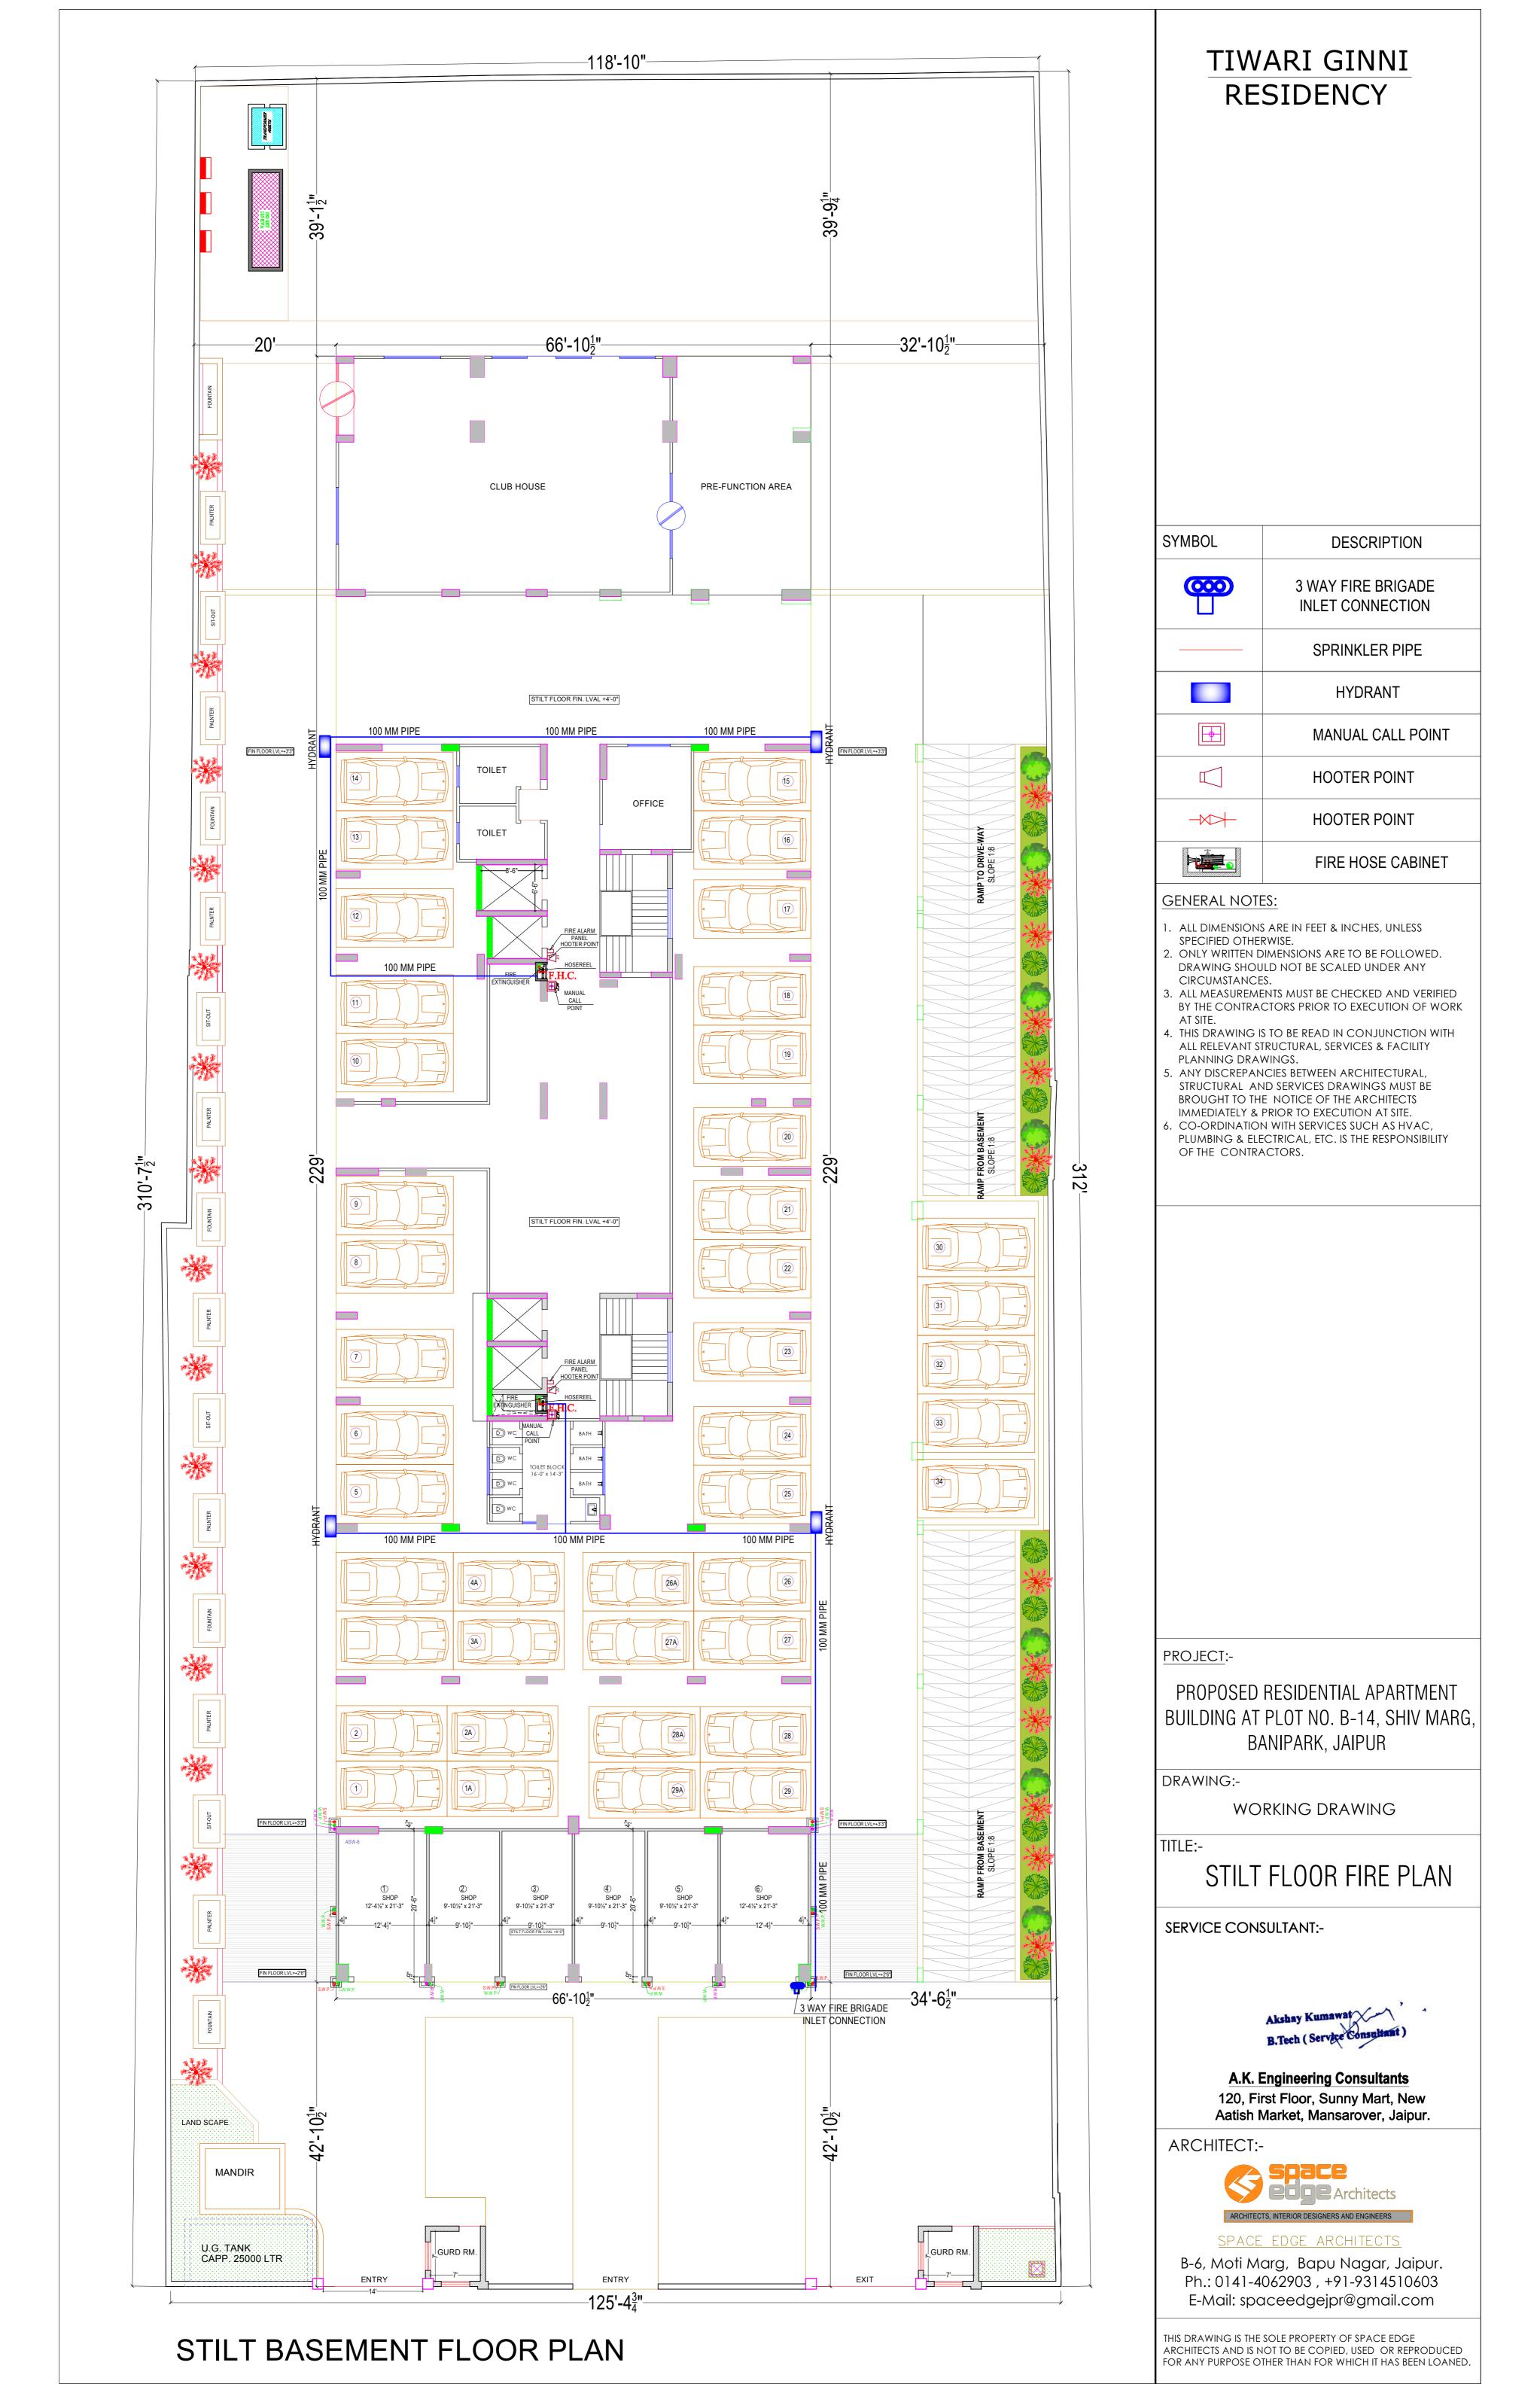

### PROJECT:-

PROPOSED RESIDENTIAL APARTMENT BUILDING AT PLOT NO. B-14, SHIV MARG, BANIPARK, JAIPUR

DRAWING:-

WORKING DRAWING

TITLE:-

LOWER BASEMENT FIRE PLAN

SERVICE CONSULTANT:-

A.K. Engineering Consultants

120, First Floor, Sunny Mart, New
Aatish Market, Mansarover, Jaipur.

ARCHITECT:-

SPACE EDGE ARCHITECTS

B-6, Moti Marg, Bapu Nagar, Jaipur. Ph.: 0141-4062903, +91-9314510603 E-Mail: spaceedgejpr@gmail.com

THIS DRAWING IS THE SOLE PROPERTY OF SPACE EDGE ARCHITECTS AND IS NOT TO BE COPIED, USED OR REPRODUCED FOR ANY PURPOSE OTHER THAN FOR WHICH IT HAS BEEN LOANED.