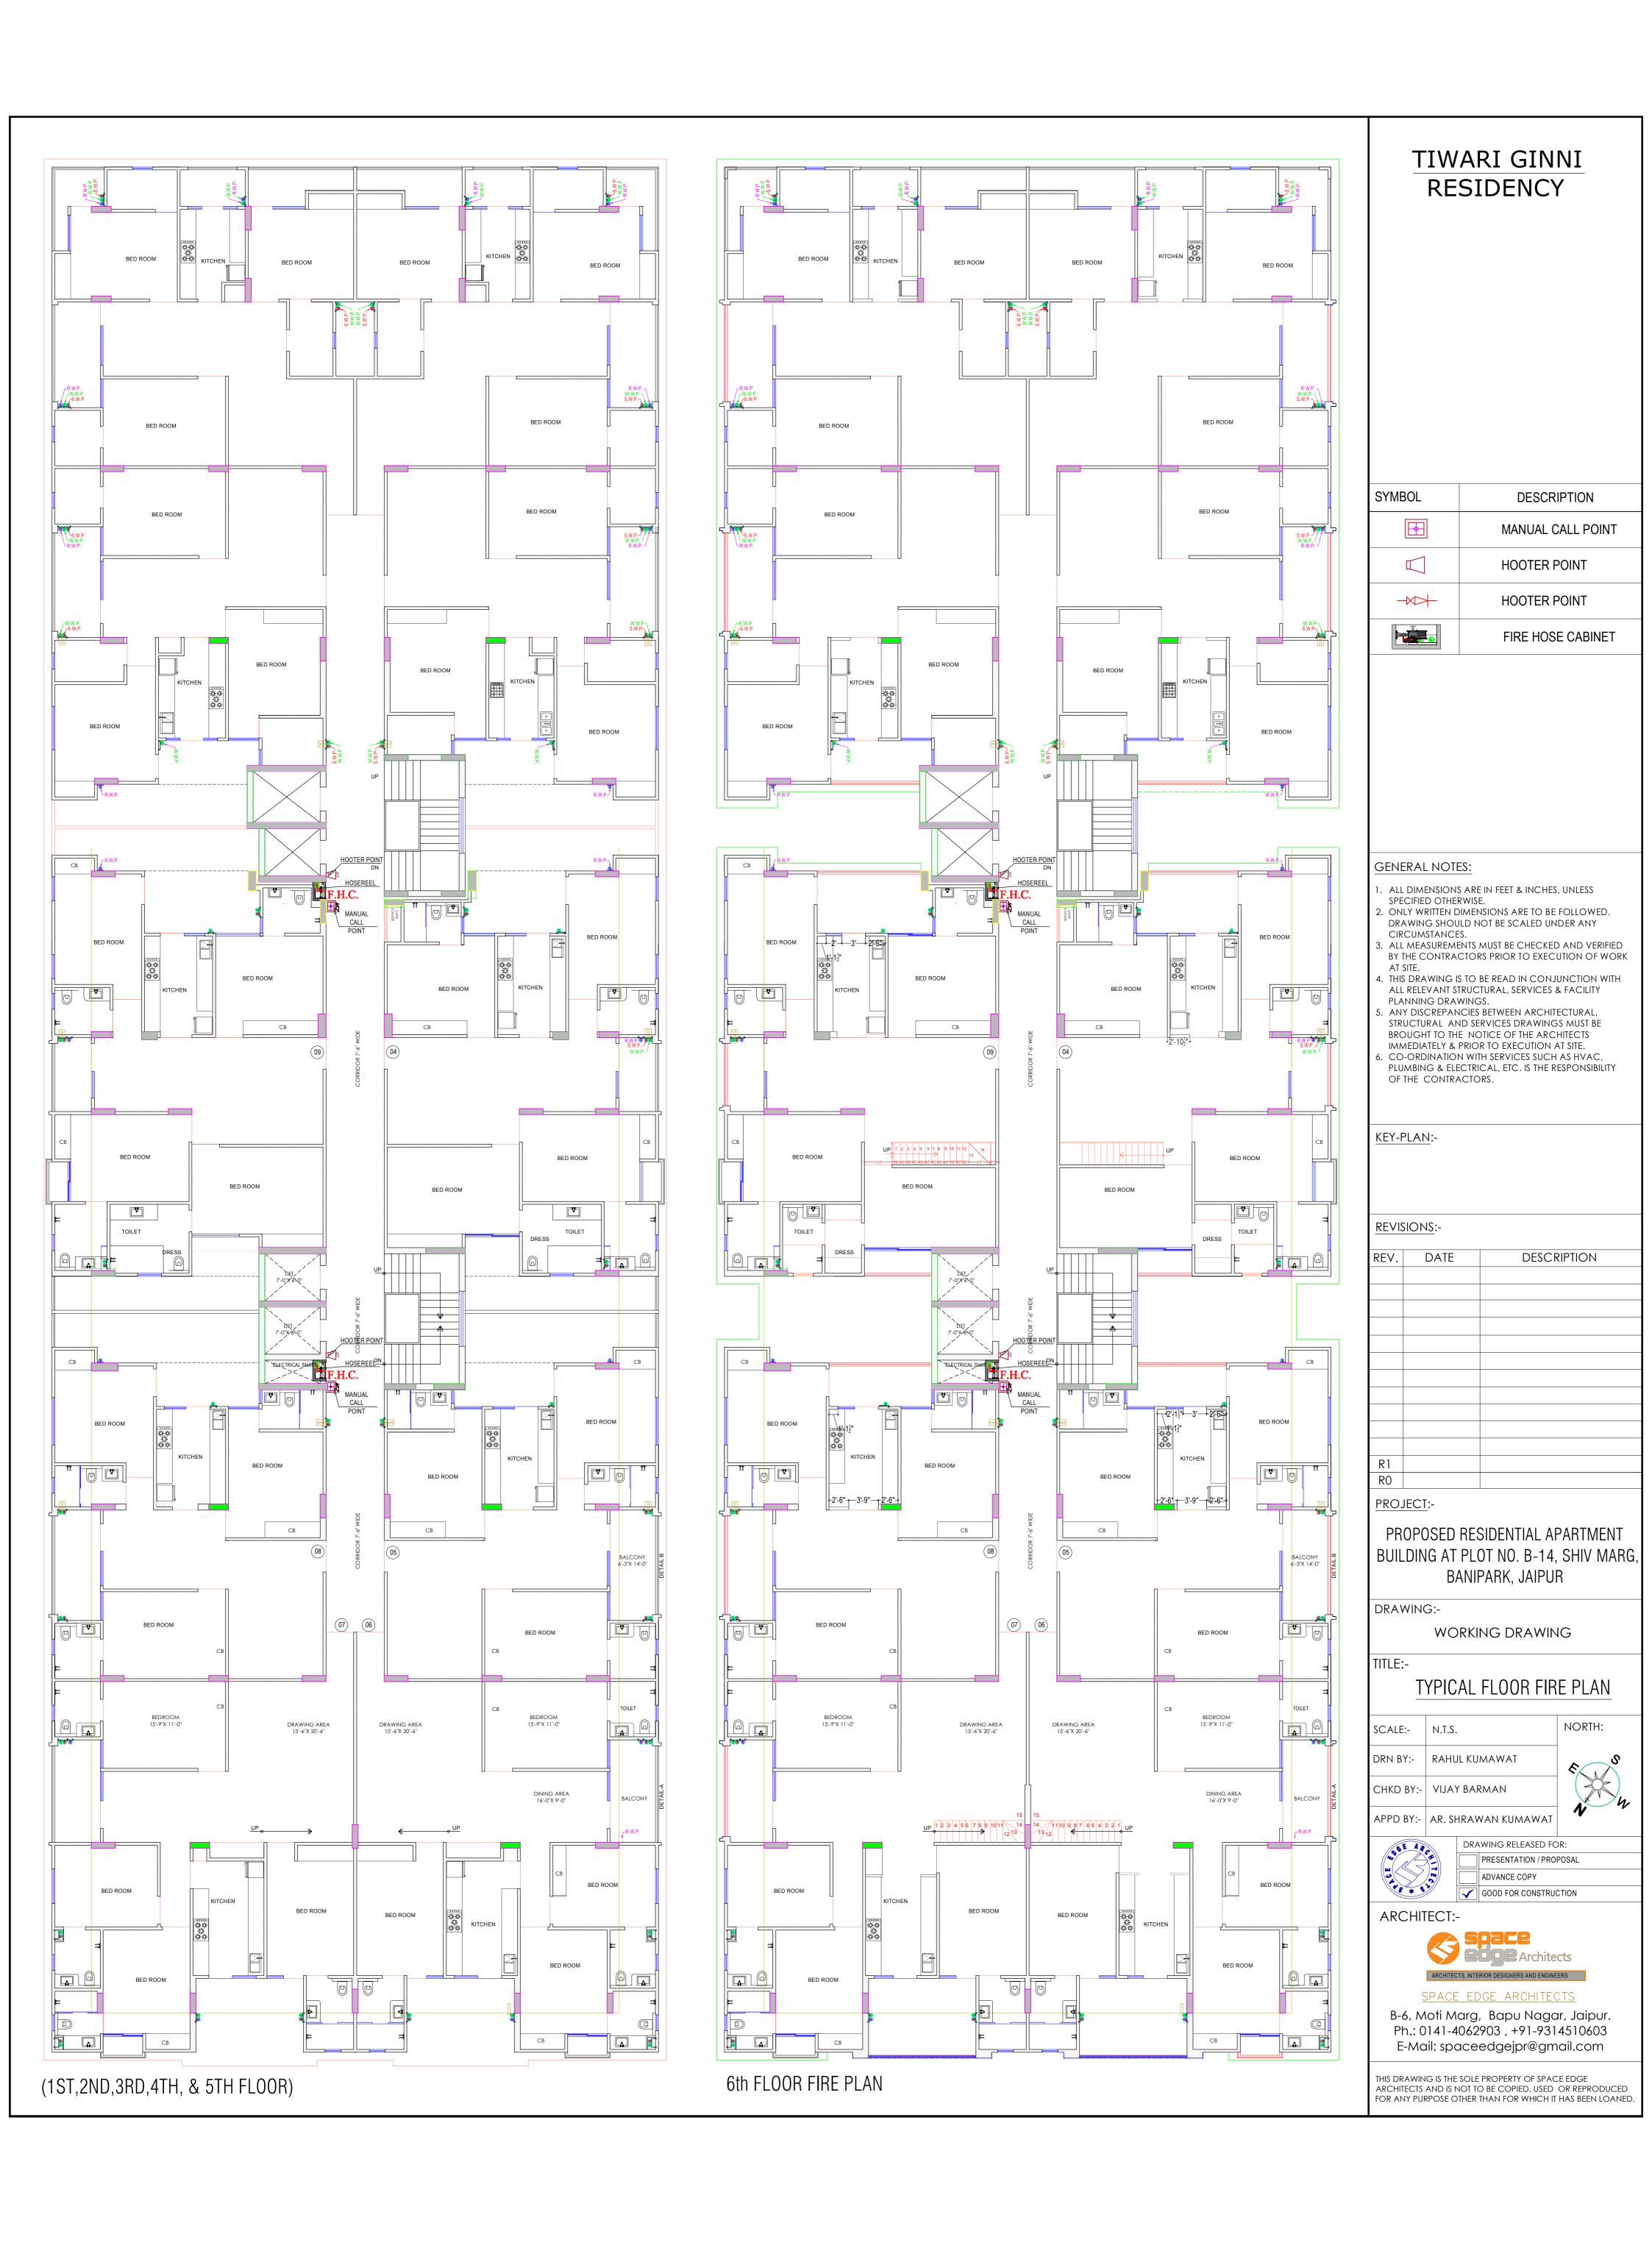

### TIWARI GINNI RESIDENCY

### GENERAL NOTES:

- 1. ALL DIMENSIONS ARE IN FEET & INCHES, UNLESS
- SPECIFIED OTHERWISE.

  2. ONLY WRITTEN DIMENSIONS ARE TO BE FOLLOWED.
  DRAWING SHOULD NOT BE SCALED UNDER ANY
  CIRCUMSTANCES.
- 3. ALL MEASUREMENTS MUST BE CHECKED AND VERIFIED
  BY THE CONTRACTORS PRIOR TO EXECUTION OF WORK
- 4. THIS DRAWING IS TO BE READ IN CONJUNCTION WITH ALL RELEVANT STRUCTURAL, SERVICES & FACILITY
- PLANNING DRAWINGS.

  5. ANY DISCREPANCIES BETWEEN ARCHITECTURAL, STRUCTURAL AND SERVICES DRAWINGS MUST BE BROUGHT TO THE NOTICE OF THE ARCHITECTS
- IMMEDIATELY & PRIOR TO EXECUTION AT SITE.

  6. CO-ORDINATION WITH SERVICES SUCH AS HVAC, PLUMBING & ELECTRICAL, ETC. IS THE RESPONSIBILITY OF THE CONTRACTORS.

| SYMBOL   | DESCRIPTION       |
|----------|-------------------|
|          | SPRINKLER PIPE    |
|          | CEILING SPRINKLER |
|          | MANUAL CALL POINT |
|          | HOOTER POINT      |
| <b>→</b> | HOOTER POINT      |
| # M      |                   |

FIRE HOSE CABINET