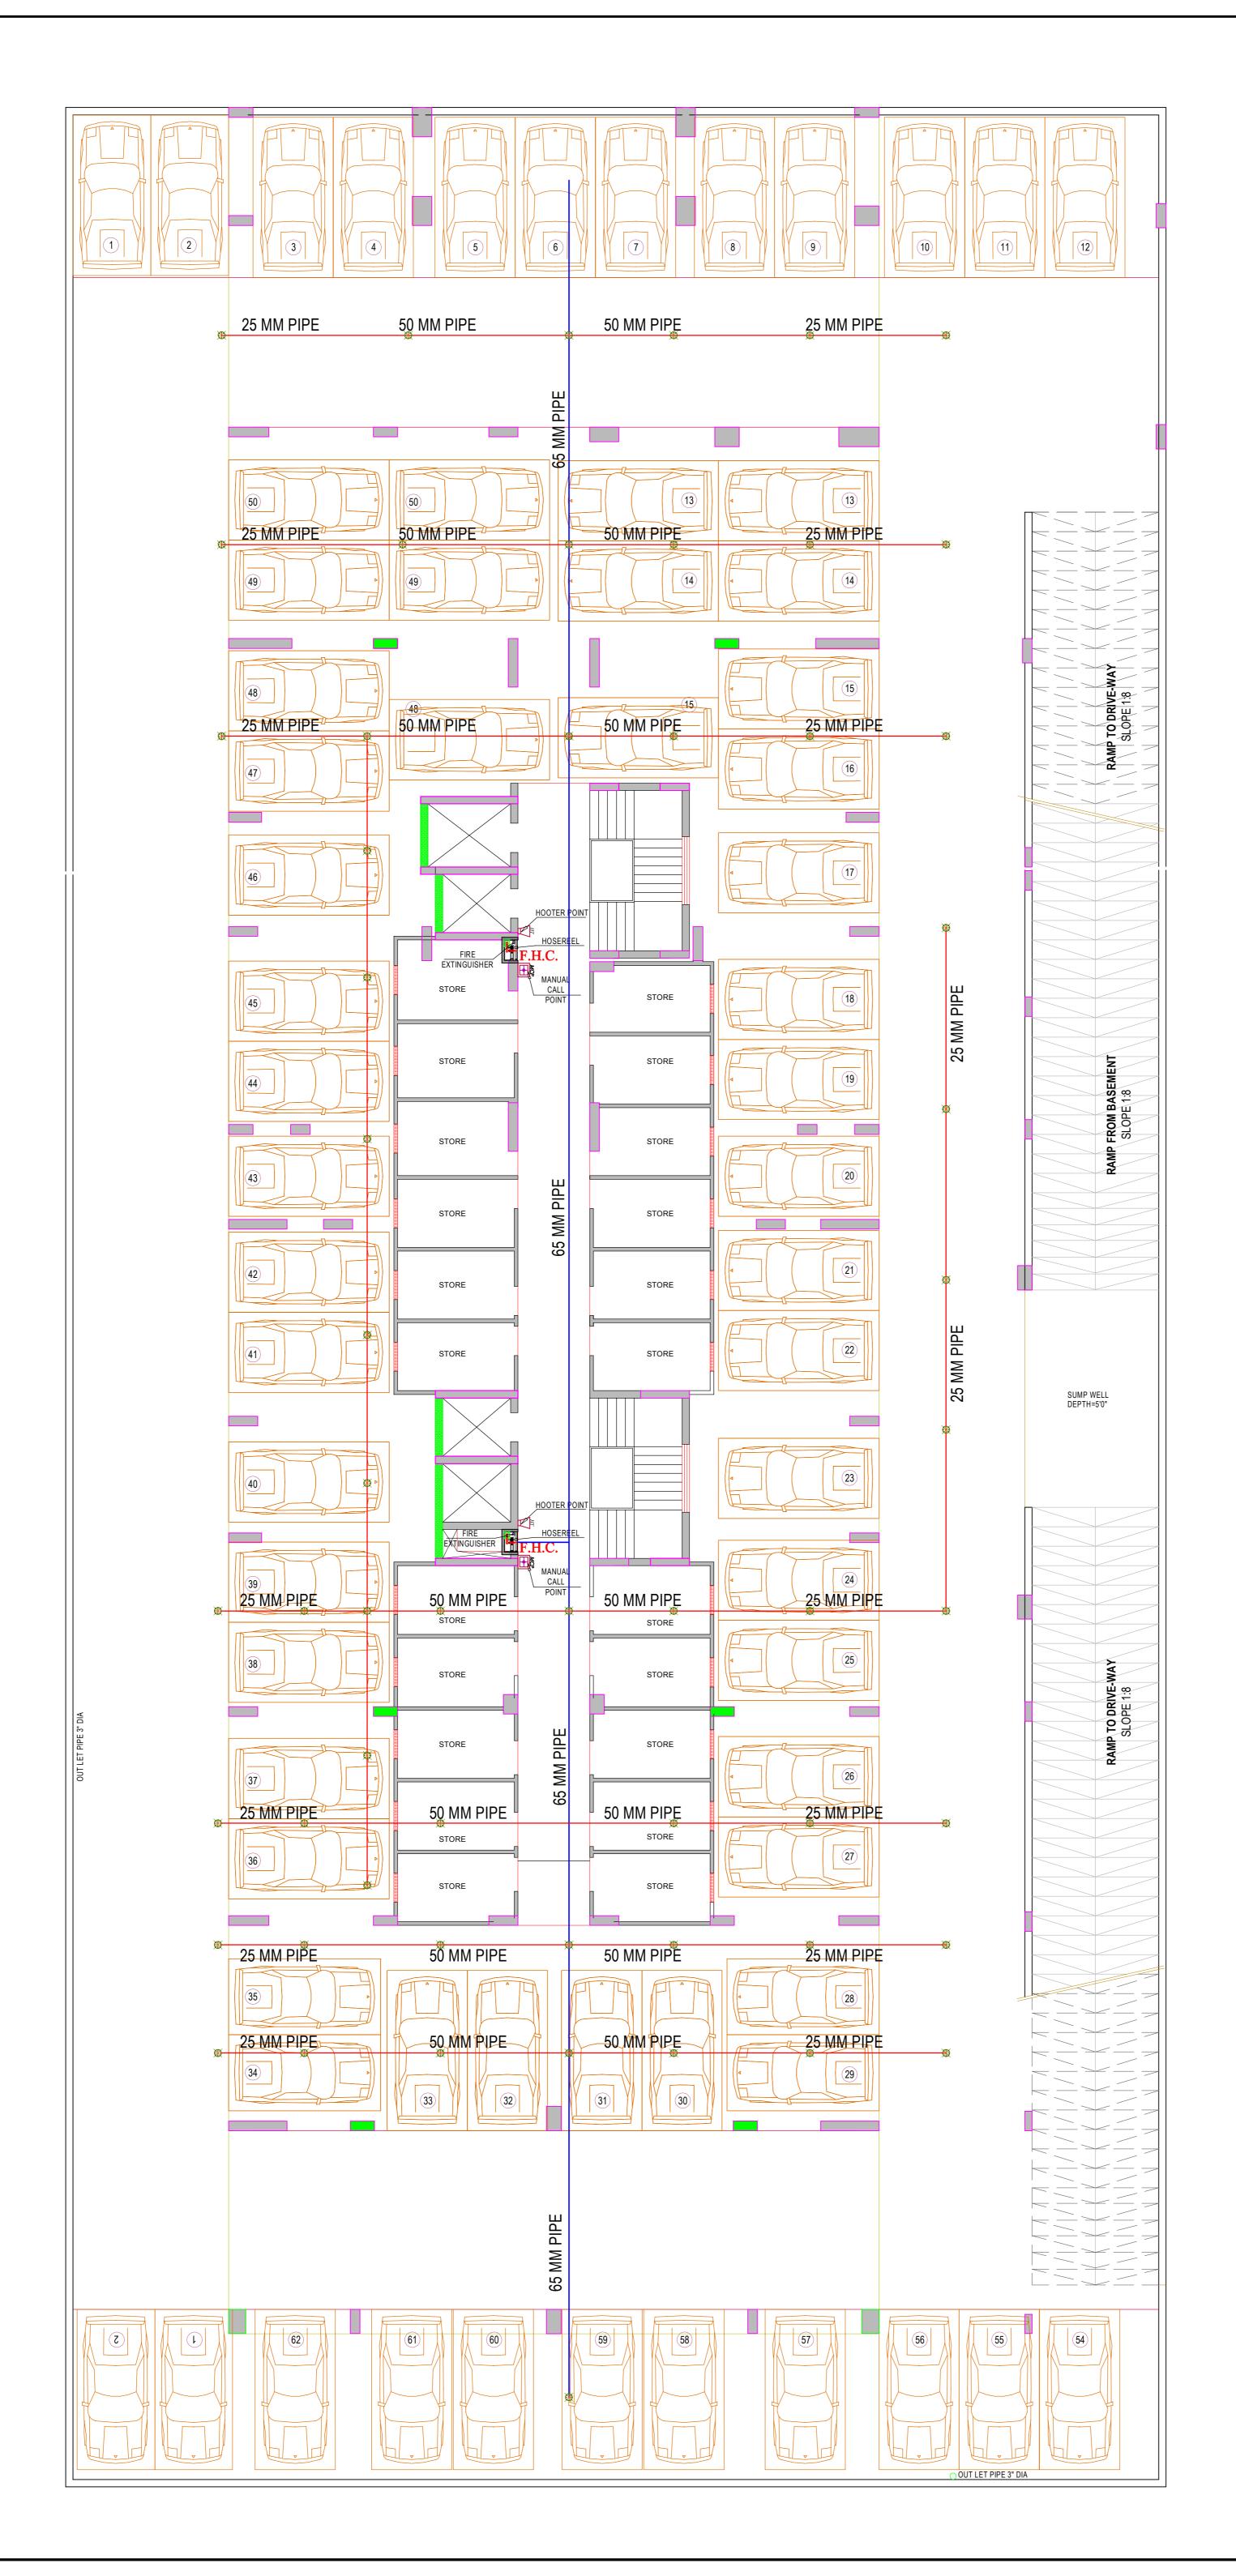

# PROJECT:-

PROPOSED RESIDENTIAL APARTMENT BUILDING AT PLOT NO. B-14, SHIV MARG, BANIPARK, JAIPUR

DRAWING:-

WORKING DRAWING

TITLE:-

UPPER BASEMENT FLOOR FIRE PLAN

SERVICE CONSULTANT:-

A.K. Engineering Consultants
120, First Floor, Sunny Mart, New
Aatish Market, Mansarover, Jaipur.

ARCHITECT:-

SPACE EDGE ARCHITECTS

B-6, Moti Marg, Bapu Nagar, Jaipur. Ph.: 0141-4062903, +91-9314510603 E-Mail: spaceedgejpr@gmail.com

THIS DRAWING IS THE SOLE PROPERTY OF SPACE EDGE ARCHITECTS AND IS NOT TO BE COPIED, USED OR REPRODUCED FOR ANY PURPOSE OTHER THAN FOR WHICH IT HAS BEEN LOANED.