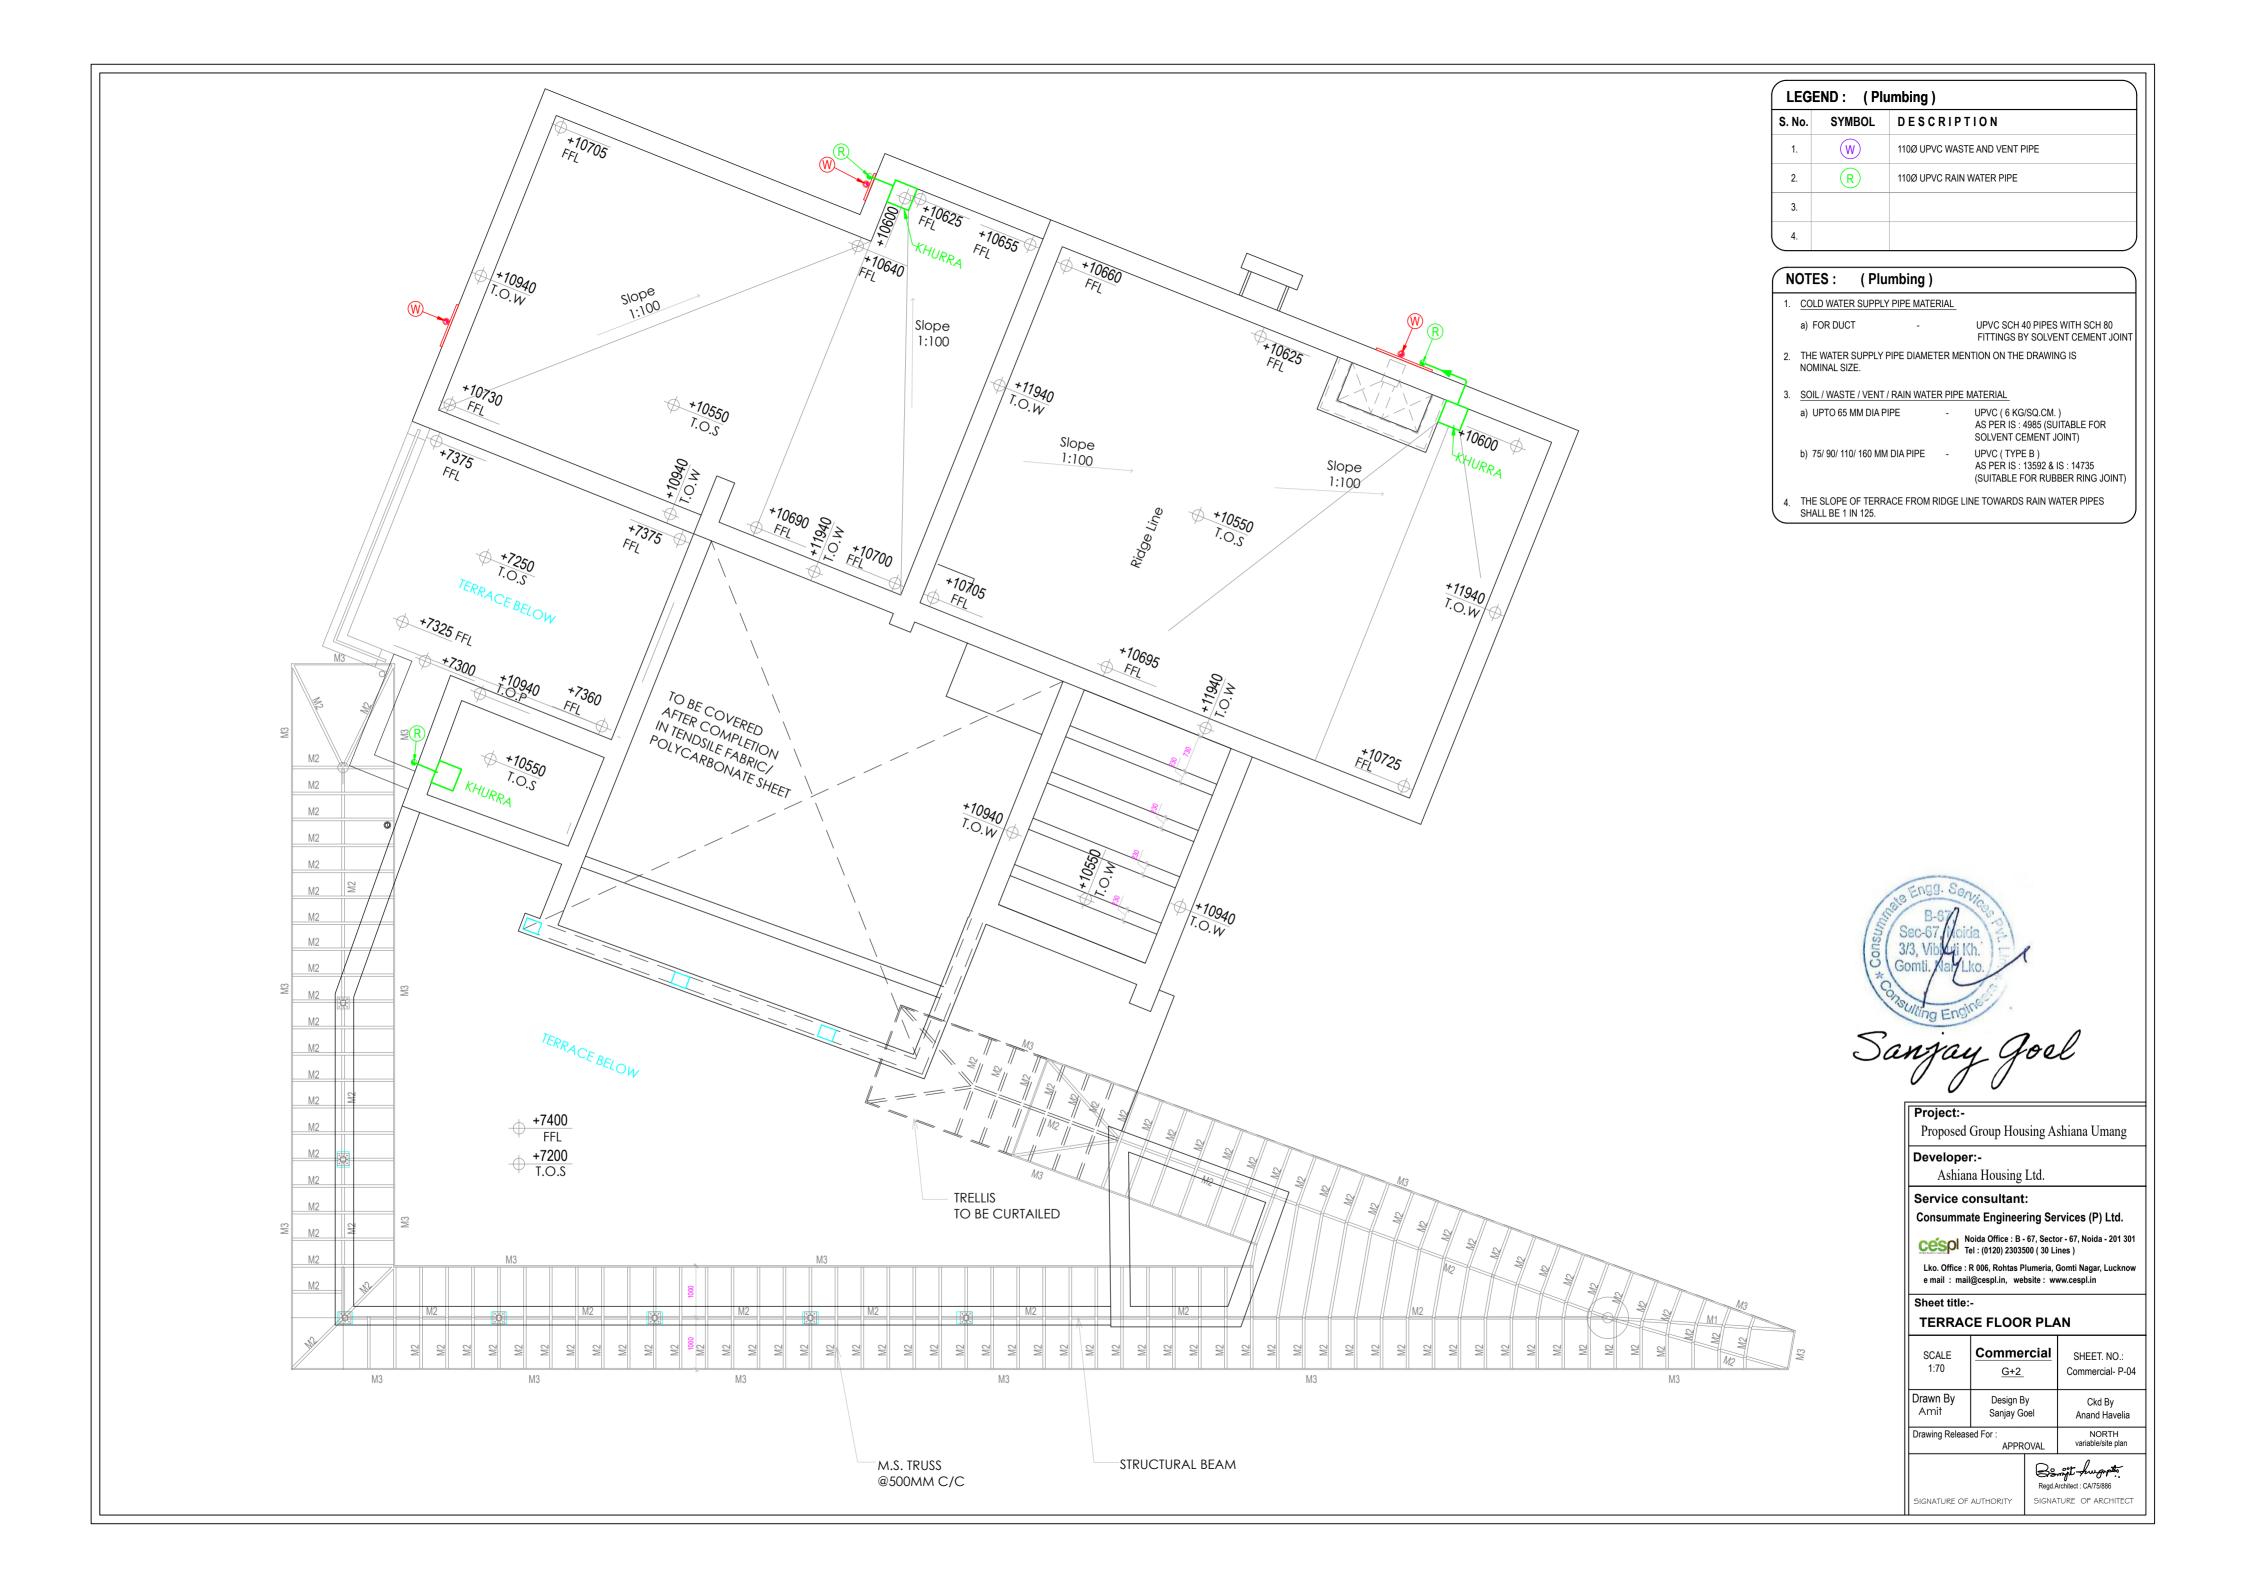

| S. No.                                                                                                                                                       | SYMBOL                                                                                                                                                                                                                                                                                                                                                                                                   | DESCRIPTION                                                                                                                                                                                                                                                                                                                                                                                                                                                                                                                                                                                                                                                                                                                                                                                                                                                                                                                                                      |  |
|--------------------------------------------------------------------------------------------------------------------------------------------------------------|----------------------------------------------------------------------------------------------------------------------------------------------------------------------------------------------------------------------------------------------------------------------------------------------------------------------------------------------------------------------------------------------------------|------------------------------------------------------------------------------------------------------------------------------------------------------------------------------------------------------------------------------------------------------------------------------------------------------------------------------------------------------------------------------------------------------------------------------------------------------------------------------------------------------------------------------------------------------------------------------------------------------------------------------------------------------------------------------------------------------------------------------------------------------------------------------------------------------------------------------------------------------------------------------------------------------------------------------------------------------------------|--|
| 1.                                                                                                                                                           | (S)                                                                                                                                                                                                                                                                                                                                                                                                      | 110Ø UPVC SOIL AND VENT PIPE                                                                                                                                                                                                                                                                                                                                                                                                                                                                                                                                                                                                                                                                                                                                                                                                                                                                                                                                     |  |
| 2.                                                                                                                                                           | <br>(W)                                                                                                                                                                                                                                                                                                                                                                                                  | 110Ø UPVC WASTE AND VENT PIPE                                                                                                                                                                                                                                                                                                                                                                                                                                                                                                                                                                                                                                                                                                                                                                                                                                                                                                                                    |  |
| 3.                                                                                                                                                           | R                                                                                                                                                                                                                                                                                                                                                                                                        | 110Ø UPVC RAIN WATER PIPE                                                                                                                                                                                                                                                                                                                                                                                                                                                                                                                                                                                                                                                                                                                                                                                                                                                                                                                                        |  |
| 4.                                                                                                                                                           | (C)                                                                                                                                                                                                                                                                                                                                                                                                      | WATER SUPPLY RISER TOILET / KITCHEN / SHOP                                                                                                                                                                                                                                                                                                                                                                                                                                                                                                                                                                                                                                                                                                                                                                                                                                                                                                                       |  |
| 5.                                                                                                                                                           | © E.T.                                                                                                                                                                                                                                                                                                                                                                                                   | FOR ALL FLOOR<br>FLOOR TRAP                                                                                                                                                                                                                                                                                                                                                                                                                                                                                                                                                                                                                                                                                                                                                                                                                                                                                                                                      |  |
|                                                                                                                                                              | @ M.F.T.                                                                                                                                                                                                                                                                                                                                                                                                 |                                                                                                                                                                                                                                                                                                                                                                                                                                                                                                                                                                                                                                                                                                                                                                                                                                                                                                                                                                  |  |
| 6.                                                                                                                                                           |                                                                                                                                                                                                                                                                                                                                                                                                          | MULTI FLOOR TRAP - 6" deep (50 mm seal)                                                                                                                                                                                                                                                                                                                                                                                                                                                                                                                                                                                                                                                                                                                                                                                                                                                                                                                          |  |
| 7.<br>8.                                                                                                                                                     | @ FD                                                                                                                                                                                                                                                                                                                                                                                                     | FLOOR DRAIN                                                                                                                                                                                                                                                                                                                                                                                                                                                                                                                                                                                                                                                                                                                                                                                                                                                                                                                                                      |  |
|                                                                                                                                                              | EUROPEAN W. C.                                                                                                                                                                                                                                                                                                                                                                                           |                                                                                                                                                                                                                                                                                                                                                                                                                                                                                                                                                                                                                                                                                                                                                                                                                                                                                                                                                                  |  |
| 9.                                                                                                                                                           |                                                                                                                                                                                                                                                                                                                                                                                                          | URINAL                                                                                                                                                                                                                                                                                                                                                                                                                                                                                                                                                                                                                                                                                                                                                                                                                                                                                                                                                           |  |
| 10.                                                                                                                                                          | *                                                                                                                                                                                                                                                                                                                                                                                                        | WASH BASIN                                                                                                                                                                                                                                                                                                                                                                                                                                                                                                                                                                                                                                                                                                                                                                                                                                                                                                                                                       |  |
| 11.                                                                                                                                                          |                                                                                                                                                                                                                                                                                                                                                                                                          | KITCHEN SINK                                                                                                                                                                                                                                                                                                                                                                                                                                                                                                                                                                                                                                                                                                                                                                                                                                                                                                                                                     |  |
| 12.                                                                                                                                                          | <b>M.H</b> .                                                                                                                                                                                                                                                                                                                                                                                             | MANHOLE                                                                                                                                                                                                                                                                                                                                                                                                                                                                                                                                                                                                                                                                                                                                                                                                                                                                                                                                                          |  |
| 13.                                                                                                                                                          | GT G.T.                                                                                                                                                                                                                                                                                                                                                                                                  | GULLY TRAP                                                                                                                                                                                                                                                                                                                                                                                                                                                                                                                                                                                                                                                                                                                                                                                                                                                                                                                                                       |  |
| 1. <u>CC</u><br>a)                                                                                                                                           | ES: (Plu                                                                                                                                                                                                                                                                                                                                                                                                 | T (DOMESTIC) - CPVC (SDR-11) WITH SOLVENT<br>CEMENT JOINTS<br>- UPVC SCH 40 PIPES WITH SCH 80                                                                                                                                                                                                                                                                                                                                                                                                                                                                                                                                                                                                                                                                                                                                                                                                                                                                    |  |
| 1. <u>CC</u><br>a)<br>b)<br>2. TH                                                                                                                            | DLD WATER SUPPLY<br>FOR INSIDE TOILE                                                                                                                                                                                                                                                                                                                                                                     | Y PIPE MATERIAL<br>T (DOMESTIC) - CPVC (SDR-11) WITH SOLVENT<br>CEMENT JOINTS                                                                                                                                                                                                                                                                                                                                                                                                                                                                                                                                                                                                                                                                                                                                                                                                                                                                                    |  |
| 1. <u>CC</u><br>a)<br>b)<br>2. TH                                                                                                                            | DLD WATER SUPPLY<br>FOR INSIDE TOILE<br>FOR DUCT<br>IE WATER SUPPLY<br>DMINAL SIZE.                                                                                                                                                                                                                                                                                                                      | Y PIPE MATERIAL<br>T (DOMESTIC) - CPVC (SDR-11) WITH SOLVENT<br>CEMENT JOINTS<br>- UPVC SCH 40 PIPES WITH SCH 80<br>FITTINGS BY SOLVENT CEMENT JOIN                                                                                                                                                                                                                                                                                                                                                                                                                                                                                                                                                                                                                                                                                                                                                                                                              |  |
| 1. <u>CC</u><br>a)<br>b)<br>2. TH<br>NC<br>3. <u>SC</u>                                                                                                      | DLD WATER SUPPLY<br>FOR INSIDE TOILE<br>FOR DUCT<br>IE WATER SUPPLY<br>DMINAL SIZE.                                                                                                                                                                                                                                                                                                                      | Y PIPE MATERIAL<br>T (DOMESTIC) - CPVC (SDR-11) WITH SOLVENT<br>CEMENT JOINTS<br>- UPVC SCH 40 PIPES WITH SCH 80<br>FITTINGS BY SOLVENT CEMENT JOIN<br>PIPE DIAMETER MENTION ON THE DRAWING IS<br>/ RAIN WATER PIPE MATERIAL<br>IPE - UPVC ( 6 KG/SQ.CM. )<br>AS PER IS : 4985 (SUITABLE FOR                                                                                                                                                                                                                                                                                                                                                                                                                                                                                                                                                                                                                                                                     |  |
| 1. <u>CC</u><br>a)<br>b)<br>2. TH<br>NC<br>3. <u>SO</u><br>a)                                                                                                | DLD WATER SUPPLY<br>FOR INSIDE TOILE<br>FOR DUCT<br>IE WATER SUPPLY<br>DMINAL SIZE.                                                                                                                                                                                                                                                                                                                      | Y PIPE MATERIAL         T (DOMESTIC) -       CPVC (SDR-11) WITH SOLVENT<br>CEMENT JOINTS         -       UPVC SCH 40 PIPES WITH SCH 80<br>FITTINGS BY SOLVENT CEMENT JOINT         PIPE DIAMETER MENTION ON THE DRAWING IS         / RAIN WATER PIPE MATERIAL         IPE       -         UPVC ( 6 KG/SQ.CM. )<br>AS PER IS : 4985 (SUITABLE FOR<br>SOLVENT CEMENT JOINT)         1 DIA PIPE       -         AS PER IS : 13592 & IS : 14735                                                                                                                                                                                                                                                                                                                                                                                                                                                                                                                      |  |
| 1. <u>CC</u><br>a)<br>b)<br>2. TH<br>NC<br>3. <u>SC</u><br>a)<br>b)<br>4. TH                                                                                 | DLD WATER SUPPLY<br>FOR INSIDE TOILE<br>FOR DUCT<br>IE WATER SUPPLY<br>IDMINAL SIZE.<br>DIL / WASTE / VENT<br>UPTO 65 MM DIA P<br>75/ 90/ 110/ 160 MM<br>IE SUNKEN FLOOR                                                                                                                                                                                                                                 | Y PIPE MATERIAL<br>T (DOMESTIC) - CPVC (SDR-11) WITH SOLVENT<br>CEMENT JOINTS<br>- UPVC SCH 40 PIPES WITH SCH 80<br>FITTINGS BY SOLVENT CEMENT JOIN'<br>PIPE DIAMETER MENTION ON THE DRAWING IS<br>//RAIN WATER PIPE MATERIAL<br>IPE - UPVC ( 6 KG/SQ.CM. )<br>AS PER IS : 4985 (SUITABLE FOR<br>SOLVENT CEMENT JOINT)<br>1 DIA PIPE - UPVC ( TYPE B )                                                                                                                                                                                                                                                                                                                                                                                                                                                                                                                                                                                                           |  |
| 1. <u>CC</u><br>a)<br>b)<br>2. TH<br>NC<br>3. <u>SO</u><br>a)<br>b)<br>4. TH<br>W/<br>5. TH                                                                  | DLD WATER SUPPLY<br>FOR INSIDE TOILE<br>FOR DUCT<br>IE WATER SUPPLY<br>DMINAL SIZE.<br>DIL / WASTE / VENT<br>UPTO 65 MM DIA P<br>75/ 90/ 110/ 160 MM<br>IE SUNKEN FLOOR<br>ATER PROOFING TH<br>IE SLOPE OF TERR                                                                                                                                                                                          | Y PIPE MATERIAL<br>T (DOMESTIC) - CPVC (SDR-11) WITH SOLVENT<br>CEMENT JOINTS<br>- UPVC SCH 40 PIPES WITH SCH 80<br>FITTINGS BY SOLVENT CEMENT JOIN<br>PIPE DIAMETER MENTION ON THE DRAWING IS<br>//RAIN WATER PIPE MATERIAL<br>IPE - UPVC ( 6 KG/SQ.CM. )<br>AS PER IS : 4985 (SUITABLE FOR<br>SOLVENT CEMENT JOINT)<br>1 DIA PIPE - UPVC ( TYPE B )<br>AS PER IS : 13592 & IS : 14735<br>(SUITABLE FOR RUBBER RING JOINT)<br>OF TOILETS AND WET AREAS SHALL BE PROVIDED WITH<br>REATMENT, SLOPE AND A 32 M.M. G.I. SPOUT.                                                                                                                                                                                                                                                                                                                                                                                                                                      |  |
| 1. <u>CC</u><br>a)<br>b)<br>2. TH<br>NC<br>3. <u>SC</u><br>a)<br>b)<br>4. TH<br>W/<br>5. TH<br>BE<br>6. 160                                                  | DLD WATER SUPPLY<br>FOR INSIDE TOILE<br>FOR DUCT<br>IE WATER SUPPLY<br>DMINAL SIZE.<br>DIL / WASTE / VENT<br>UPTO 65 MM DIA P<br>75/ 90/ 110/ 160 MM<br>IE SUNKEN FLOOR<br>ATER PROOFING TH<br>IE SLOPE OF TERR<br>1 IN 125.<br>D/ 110 M.M. DIA. PV                                                                                                                                                      | Y PIPE MATERIAL<br>T (DOMESTIC) - CPVC (SDR-11) WITH SOLVENT<br>CEMENT JOINTS<br>- UPVC SCH 40 PIPES WITH SCH 80<br>FITTINGS BY SOLVENT CEMENT JOIN<br>PIPE DIAMETER MENTION ON THE DRAWING IS<br>//RAIN WATER PIPE MATERIAL<br>IPE - UPVC ( 6 KG/SQ.CM. )<br>AS PER IS : 4985 (SUITABLE FOR<br>SOLVENT CEMENT JOINT)<br>1 DIA PIPE - UPVC ( TYPE B )<br>AS PER IS : 13592 & IS : 14735<br>(SUITABLE FOR RUBBER RING JOINT)<br>OF TOILETS AND WET AREAS SHALL BE PROVIDED WITH<br>REATMENT, SLOPE AND A 32 M.M. G.I. SPOUT.<br>ACE FROM RIDGE LINE TOWARDS RAIN WATER PIPES SHAL<br>C SLEEVES SHALL BE PROVIDED IN TOILET / KITCHEN                                                                                                                                                                                                                                                                                                                              |  |
| 1. <u>CC</u><br>a)<br>b)<br>2. TH<br>NC<br>3. <u>SC</u><br>a)<br>b)<br>4. TH<br>BE<br>6. 160<br>BE<br>7. AL                                                  | DLD WATER SUPPLY<br>FOR INSIDE TOILE<br>FOR DUCT<br>IE WATER SUPPLY<br>DMINAL SIZE.<br>DIL / WASTE / VENT<br>UPTO 65 MM DIA P<br>75/ 90/ 110/ 160 MM<br>IE SUNKEN FLOOR<br>ATER PROOFING TF<br>IE SLOPE OF TERR<br>1 IN 125.<br>D / 110 M.M. DIA. PV<br>AMS BEFORE CAS<br>L SOIL & WASTE PI                                                                                                              | Y PIPE MATERIAL<br>T (DOMESTIC) - CPVC (SDR-11) WITH SOLVENT<br>CEMENT JOINTS<br>- UPVC SCH 40 PIPES WITH SCH 80<br>FITTINGS BY SOLVENT CEMENT JOIN<br>PIPE DIAMETER MENTION ON THE DRAWING IS<br>/ RAIN WATER PIPE MATERIAL<br>IPE - UPVC (6 KG/SQ.CM.)<br>AS PER IS : 4985 (SUITABLE FOR<br>SOLVENT CEMENT JOINT)<br>1 DIA PIPE - UPVC (TYPE B)<br>AS PER IS : 13592 & IS : 14735<br>(SUITABLE FOR RUBBER RING JOINT)<br>OF TOILETS AND WET AREAS SHALL BE PROVIDED WITH<br>REATMENT, SLOPE AND A 32 M.M. G.I. SPOUT.<br>ACE FROM RIDGE LINE TOWARDS RAIN WATER PIPES SHAL<br>C SLEEVES SHALL BE PROVIDED IN TOILET / KITCHEN<br>TING FOR SOIL / WASTE PIPES RESPECTIVELY.<br>PES LAID UNDER TOILET / KITCHEN FLOOR SHALL BE                                                                                                                                                                                                                                   |  |
| 1. <u>CC</u><br>a)<br>b)<br>2. TH<br>NC<br>3. <u>SC</u><br>a)<br>b)<br>4. TH<br>W/<br>5. TH<br>BE<br>6. 160<br>BE<br>7. AL<br>CC                             | DLD WATER SUPPLY<br>FOR INSIDE TOILE<br>FOR DUCT<br>IE WATER SUPPLY<br>MINAL SIZE.<br>DIL / WASTE / VENT<br>UPTO 65 MM DIA P<br>75/ 90/ 110/ 160 MM<br>IE SUNKEN FLOOR<br>ATER PROOFING TF<br>IE SLOPE OF TERR<br>1 IN 125.<br>D/ 110 M.M. DIA. PV<br>AMS BEFORE CAS'<br>L SOIL & WASTE PI<br>DVERED ALROUND                                                                                             | Y PIPE MATERIAL         T (DOMESTIC) -       CPVC (SDR-11) WITH SOLVENT<br>CEMENT JOINTS         -       UPVC SCH 40 PIPES WITH SCH 80<br>FITTINGS BY SOLVENT CEMENT JOIN         PIPE DIAMETER MENTION ON THE DRAWING IS         /RAIN WATER PIPE MATERIAL         'IPPE         'IPPE         -       UPVC ( 6 KG/SQ.CM. )<br>AS PER IS : 4985 (SUITABLE FOR<br>SOLVENT CEMENT JOINT)         1 DIA PIPE       -         'IPPE       UPVC ( TYPE B )<br>AS PER IS : 13592 & IS : 14735<br>(SUITABLE FOR RUBBER RING JOINT)         OF TOILETS AND WET AREAS SHALL BE PROVIDED WITH<br>REATMENT, SLOPE AND A 32 M.M. G.I. SPOUT.         ACE FROM RIDGE LINE TOWARDS RAIN WATER PIPES SHALL         C SLEEVES SHALL BE PROVIDED IN TOILET / KITCHEN<br>TING FOR SOIL / WASTE PIPES RESPECTIVELY.         PES LAID UNDER TOILET / KITCHEN FLOOR SHALL BE<br>WITH 75 M.M. C.C. (1 : 1.5 : 3)                                                                      |  |
| 1. <u>CC</u><br>a)<br>b)<br>2. TH<br>NC<br>3. <u>SC</u><br>a)<br>b)<br>4. TH<br>BE<br>6. 160<br>BE<br>7. AL<br>CC<br>8. <u>T</u> ⊢                           | DLD WATER SUPPLY<br>FOR INSIDE TOILE<br>FOR DUCT<br>IE WATER SUPPLY<br>MINAL SIZE.<br>DIL / WASTE / VENT<br>UPTO 65 MM DIA P<br>75/ 90/ 110/ 160 MM<br>IE SUNKEN FLOOR<br>ATER PROOFING TF<br>IE SLOPE OF TERR<br>1 IN 125.<br>D/ 110 M.M. DIA. PV<br>AMS BEFORE CAS'<br>L SOIL & WASTE PI<br>DVERED ALROUND                                                                                             | Y PIPE MATERIAL         T (DOMESTIC) -       CPVC (SDR-11) WITH SOLVENT<br>CEMENT JOINTS         -       UPVC SCH 40 PIPES WITH SCH 80<br>FITTINGS BY SOLVENT CEMENT JOINT         PIPE DIAMETER MENTION ON THE DRAWING IS         /RAIN WATER PIPE MATERIAL         'IPPE         'IPPE         -       UPVC ( 6 KG/SQ.CM. )<br>AS PER IS : 4985 (SUITABLE FOR<br>SOLVENT CEMENT JOINT)         1 DIA PIPE       -         OF TOILETS AND WET AREAS SHALL BE FOR RUBBER RING JOINT)         OF TOILETS AND WET AREAS SHALL BE PROVIDED WITH<br>REATMENT, SLOPE AND A 32 M.M. G.I. SPOUT.         ACE FROM RIDGE LINE TOWARDS RAIN WATER PIPES SHALL         C SLEEVES SHALL BE PROVIDED IN TOILET / KITCHEN<br>TING FOR SOIL / WASTE PIPES RESPECTIVELY.         PES LAID UNDER TOILET / KITCHEN FLOOR SHALL BE<br>WITH 75 M.M. C.C. (1 : 1.5 : 3)                                                                                                              |  |
| 1. <u>CC</u><br>a)<br>b)<br>2. TH<br>NC<br>3. <u>SO</u><br>a)<br>b)<br>4. TH<br>W/<br>5. TH<br>BE<br>6. 160<br>BE<br>7. AL<br>CC<br>8. <u>TH</u><br>a)<br>b) | DLD WATER SUPPLY<br>FOR INSIDE TOILE<br>FOR DUCT<br>IE WATER SUPPLY<br>DMINAL SIZE.<br>DIL / WASTE / VENT<br>UPTO 65 MM DIA P<br>75/ 90/ 110/ 160 MM<br>IE SUNKEN FLOOR<br>ATER PROOFING TH<br>E SLOPE OF TERR<br>1 IN 125.<br>D/ 110 M.M. DIA. PV<br>AMS BEFORE CAS<br>L SOIL & WASTE PI<br>DVERED ALROUND<br>IE MOUNTING HEIO<br>HEALTH SPRAY<br>KITCHEN TAP / MID                                     | Y PIPE MATERIAL<br>T (DOMESTIC) - CPVC (SDR-11) WITH SOLVENT<br>CEMENT JOINTS<br>- UPVC SCH 40 PIPES WITH SCH 80<br>FITTINGS BY SOLVENT CEMENT JOIN<br>PIPE DIAMETER MENTION ON THE DRAWING IS<br>//RAIN WATER PIPE MATERIAL<br>IPE - UPVC ( 6 KG/SQ.CM. )<br>AS PER IS : 4985 (SUITABLE FOR<br>SOLVENT CEMENT JOINT)<br>1 DIA PIPE - UPVC ( TYPE B )<br>AS PER IS : 13592 & IS : 14735<br>(SUITABLE FOR RUBBER RING JOINT)<br>OF TOILETS AND WET AREAS SHALL BE PROVIDED WITH<br>REATMENT, SLOPE AND A 32 M.M. G.I. SPOUT.<br>ACE FROM RIDGE LINE TOWARDS RAIN WATER PIPES SHALL<br>C SLEEVES SHALL BE PROVIDED IN TOILET / KITCHEN<br>TING FOR SOIL / WASTE PIPES RESPECTIVELY.<br>PES LAID UNDER TOILET / KITCHEN FLOOR SHALL BE<br>WITH 75 M.M. C.C. (1 : 1.5 : 3)<br>SHT OF DIFFERENT APPLIANCES / TAPS SHALL BE AS UNDEF<br>250 M.M.                                                                                                                       |  |
| 1. <u>CC</u><br>a)<br>b)<br>2. TH<br>NC<br>3. <u>SO</u><br>a)<br>b)<br>4. TH<br>W/<br>5. TH<br>BE<br>6. 160<br>BE<br>7. AL<br>CC<br>8. <u>TH</u><br>a)<br>b) | DLD WATER SUPPLY<br>FOR INSIDE TOILE<br>FOR DUCT<br>IE WATER SUPPLY<br>DMINAL SIZE.<br>DIL / WASTE / VENT<br>UPTO 65 MM DIA P<br>75/ 90/ 110/ 160 MM<br>IE SUNKEN FLOOR<br>ATER PROOFING TF<br>IE SLOPE OF TERR<br>1 IN 125.<br>D / 110 M.M. DIA. PV<br>AMS BEFORE CAS<br>L SOIL & WASTE PI<br>DVERED ALROUND<br>IE MOUNTING HEIC<br>HEALTH SPRAY<br>KITCHEN TAP / MI)<br>ANGLE VALVE                    | Y PIPE MATERIAL<br>T (DOMESTIC) - CPVC (SDR-11) WITH SOLVENT<br>CEMENT JOINTS<br>- UPVC SCH 40 PIPES WITH SCH 80<br>FITTINGS BY SOLVENT CEMENT JOIN<br>PIPE DIAMETER MENTION ON THE DRAWING IS<br>//RAIN WATER PIPE MATERIAL<br>IPE - UPVC ( 6 KG/SQ.CM. )<br>AS PER IS : 4985 (SUITABLE FOR<br>SOLVENT CEMENT JOINT)<br>1 DIA PIPE - UPVC ( TYPE B )<br>AS PER IS : 13592 & IS : 14735<br>(SUITABLE FOR RUBBER RING JOINT)<br>OF TOILETS AND WET AREAS SHALL BE PROVIDED WITH<br>REATMENT, SLOPE AND A 32 M.M. G.I. SPOUT.<br>ACE FROM RIDGE LINE TOWARDS RAIN WATER PIPES SHALL<br>C SLEEVES SHALL BE PROVIDED IN TOILET / KITCHEN<br>TING FOR SOIL / WASTE PIPES RESPECTIVELY.<br>PES LAID UNDER TOILET / KITCHEN FLOOR SHALL BE<br>WITH 75 M.M. C.C. (1 : 1.5 : 3)<br>SHT OF DIFFERENT APPLIANCES / TAPS SHALL BE AS UNDEF<br>250 M.M.                                                                                                                       |  |
| 1. <u>CC</u><br>a)<br>b)<br>2. TH<br>NC<br>3. <u>SO</u><br>a)<br>b)<br>4. TH<br>W/<br>5. TH<br>BE<br>6. 160<br>BE<br>7. AL<br>CC<br>8. <u>TH</u><br>a)<br>b) | DLD WATER SUPPLY<br>FOR INSIDE TOILE<br>FOR DUCT<br>IE WATER SUPPLY<br>DMINAL SIZE.<br>DIL / WASTE / VENT<br>UPTO 65 MM DIA P<br>75/ 90/ 110/ 160 MM<br>IE SUNKEN FLOOR<br>ATER PROOFING TF<br>IE SLOPE OF TERR<br>1 IN 125.<br>D / 110 M.M. DIA. PV<br>AMS BEFORE CAS<br>L SOIL & WASTE PI<br>DVERED ALROUND<br>IE MOUNTING HEIC<br>HEALTH SPRAY<br>KITCHEN TAP / MI)<br>ANGLE VALVE                    | Y PIPE MATERIAL         T (DOMESTIC) -       CPVC (SDR-11) WITH SOLVENT<br>CEMENT JOINTS         -       UPVC SCH 40 PIPES WITH SCH 80<br>FITTINGS BY SOLVENT CEMENT JOINT         PIPE DIAMETER MENTION ON THE DRAWING IS         /RAIN WATER PIPE MATERIAL         IPE       -         UPVC (6 KG/SQ.CM.)         AS PER IS : 4985 (SUITABLE FOR<br>SOLVENT CEMENT JOINT)         1 DIA PIPE       -         1 DIA PIPE       -         0F TOILETS AND WET AREAS SHALL BE PROVIDED WITH<br>REATMENT, SLOPE AND A 32 M.M. G.I. SPOUT.         ACE FROM RIDGE LINE TOWARDS RAIN WATER PIPES SHALL         'C SLEEVES SHALL BE PROVIDED IN TOILET / KITCHEN<br>TING FOR SOIL / WASTE PIPES RESPECTIVELY.         PES LAID UNDER TOILET / KITCHEN FLOOR SHALL BE<br>WITH 75 M.M. C.C. (1 : 1.5 : 3)         SHT OF DIFFERENT APPLIANCES / TAPS SHALL BE AS UNDEF         250 M.M.         XTURE       TABLE TOP /1050 M.M.         SPRAY (FOR W.C.)       300 M.M. |  |
| 1. <u>CC</u><br>a)<br>b)<br>2. TH<br>NC<br>3. <u>SO</u><br>a)<br>b)<br>4. TH<br>W/<br>5. TH<br>BE<br>6. 160<br>BE<br>7. AL<br>CC<br>8. <u>TH</u><br>a)<br>b) | DLD WATER SUPPLY<br>FOR INSIDE TOILE<br>FOR DUCT<br>IE WATER SUPPLY<br>DMINAL SIZE.<br>DIL / WASTE / VENT<br>UPTO 65 MM DIA P<br>75/ 90/ 110/ 160 MM<br>IE SUNKEN FLOOR<br>ATER PROOFING TF<br>IE SLOPE OF TERR<br>1 IN 125.<br>D / 110 M.M. DIA. PV<br>AMS BEFORE CAS<br>L SOIL & WASTE PI<br>DVERED ALROUND<br>IE MOUNTING HEIC<br>HEALTH SPRAY<br>KITCHEN TAP / MI2<br>ANGLE VALVE<br>i) FOR HEALTH S | Y PIPE MATERIAL         T (DOMESTIC) -       CPVC (SDR-11) WITH SOLVENT<br>CEMENT JOINTS         -       UPVC SCH 40 PIPES WITH SCH 80<br>FITTINGS BY SOLVENT CEMENT JOINT         PIPE DIAMETER MENTION ON THE DRAWING IS         /RAIN WATER PIPE MATERIAL         'IPE       -         'IPE       - <tr< td=""></tr<>                                                  |  |

| Project:-                                                                                      |                                                                           |                                                      |  |  |
|------------------------------------------------------------------------------------------------|---------------------------------------------------------------------------|------------------------------------------------------|--|--|
| Proposed                                                                                       | Group Housing A                                                           | shiana Umang                                         |  |  |
| Develope                                                                                       | r:-                                                                       |                                                      |  |  |
| Ashiana Housing Ltd.                                                                           |                                                                           |                                                      |  |  |
| Service c                                                                                      | onsultant:                                                                |                                                      |  |  |
| Consumma                                                                                       | ate Engineering Se                                                        | rvices (P) Ltd.                                      |  |  |
| CESCI Noida Office : B - 67, Sector - 67, Noida - 201 301<br>Tel : (0120) 2303500 ( 30 Lines ) |                                                                           |                                                      |  |  |
|                                                                                                |                                                                           |                                                      |  |  |
|                                                                                                | R 006, Rohtas Plumeria, Go<br>l@cespl.in, website: www                    |                                                      |  |  |
| <u> </u>                                                                                       |                                                                           |                                                      |  |  |
| Sheet title                                                                                    |                                                                           |                                                      |  |  |
|                                                                                                | -                                                                         |                                                      |  |  |
|                                                                                                | FLOOR PLAN                                                                |                                                      |  |  |
|                                                                                                | -                                                                         | SHEET. NO.:                                          |  |  |
| GROUND                                                                                         | FLOOR PLAN                                                                | SHEET. NO.:<br>Commercial- P-01                      |  |  |
| GROUND<br>SCALE<br>1:70 @A1                                                                    | FLOOR PLAN<br><u>Commercial</u><br><u>G+2</u>                             |                                                      |  |  |
| <b>GROUND</b><br>SCALE                                                                         | FLOOR PLAN                                                                | Commercial- P-01                                     |  |  |
| GROUND<br>SCALE<br>1:70 @A1<br>Drawn By                                                        | FLOOR PLAN<br><u>Commercial</u><br><u>G+2</u><br>Design By<br>Sanjay Goel | Commercial- P-01<br>Ckd By                           |  |  |
| GROUND<br>SCALE<br>1:70 @A1<br>Drawn By<br>Amit                                                | FLOOR PLAN Commercial G+2 Design By Sanjay Goel ed For : APPROVAL         | Commercial- P-01<br>Ckd By<br>Anand Havelia<br>NORTH |  |  |