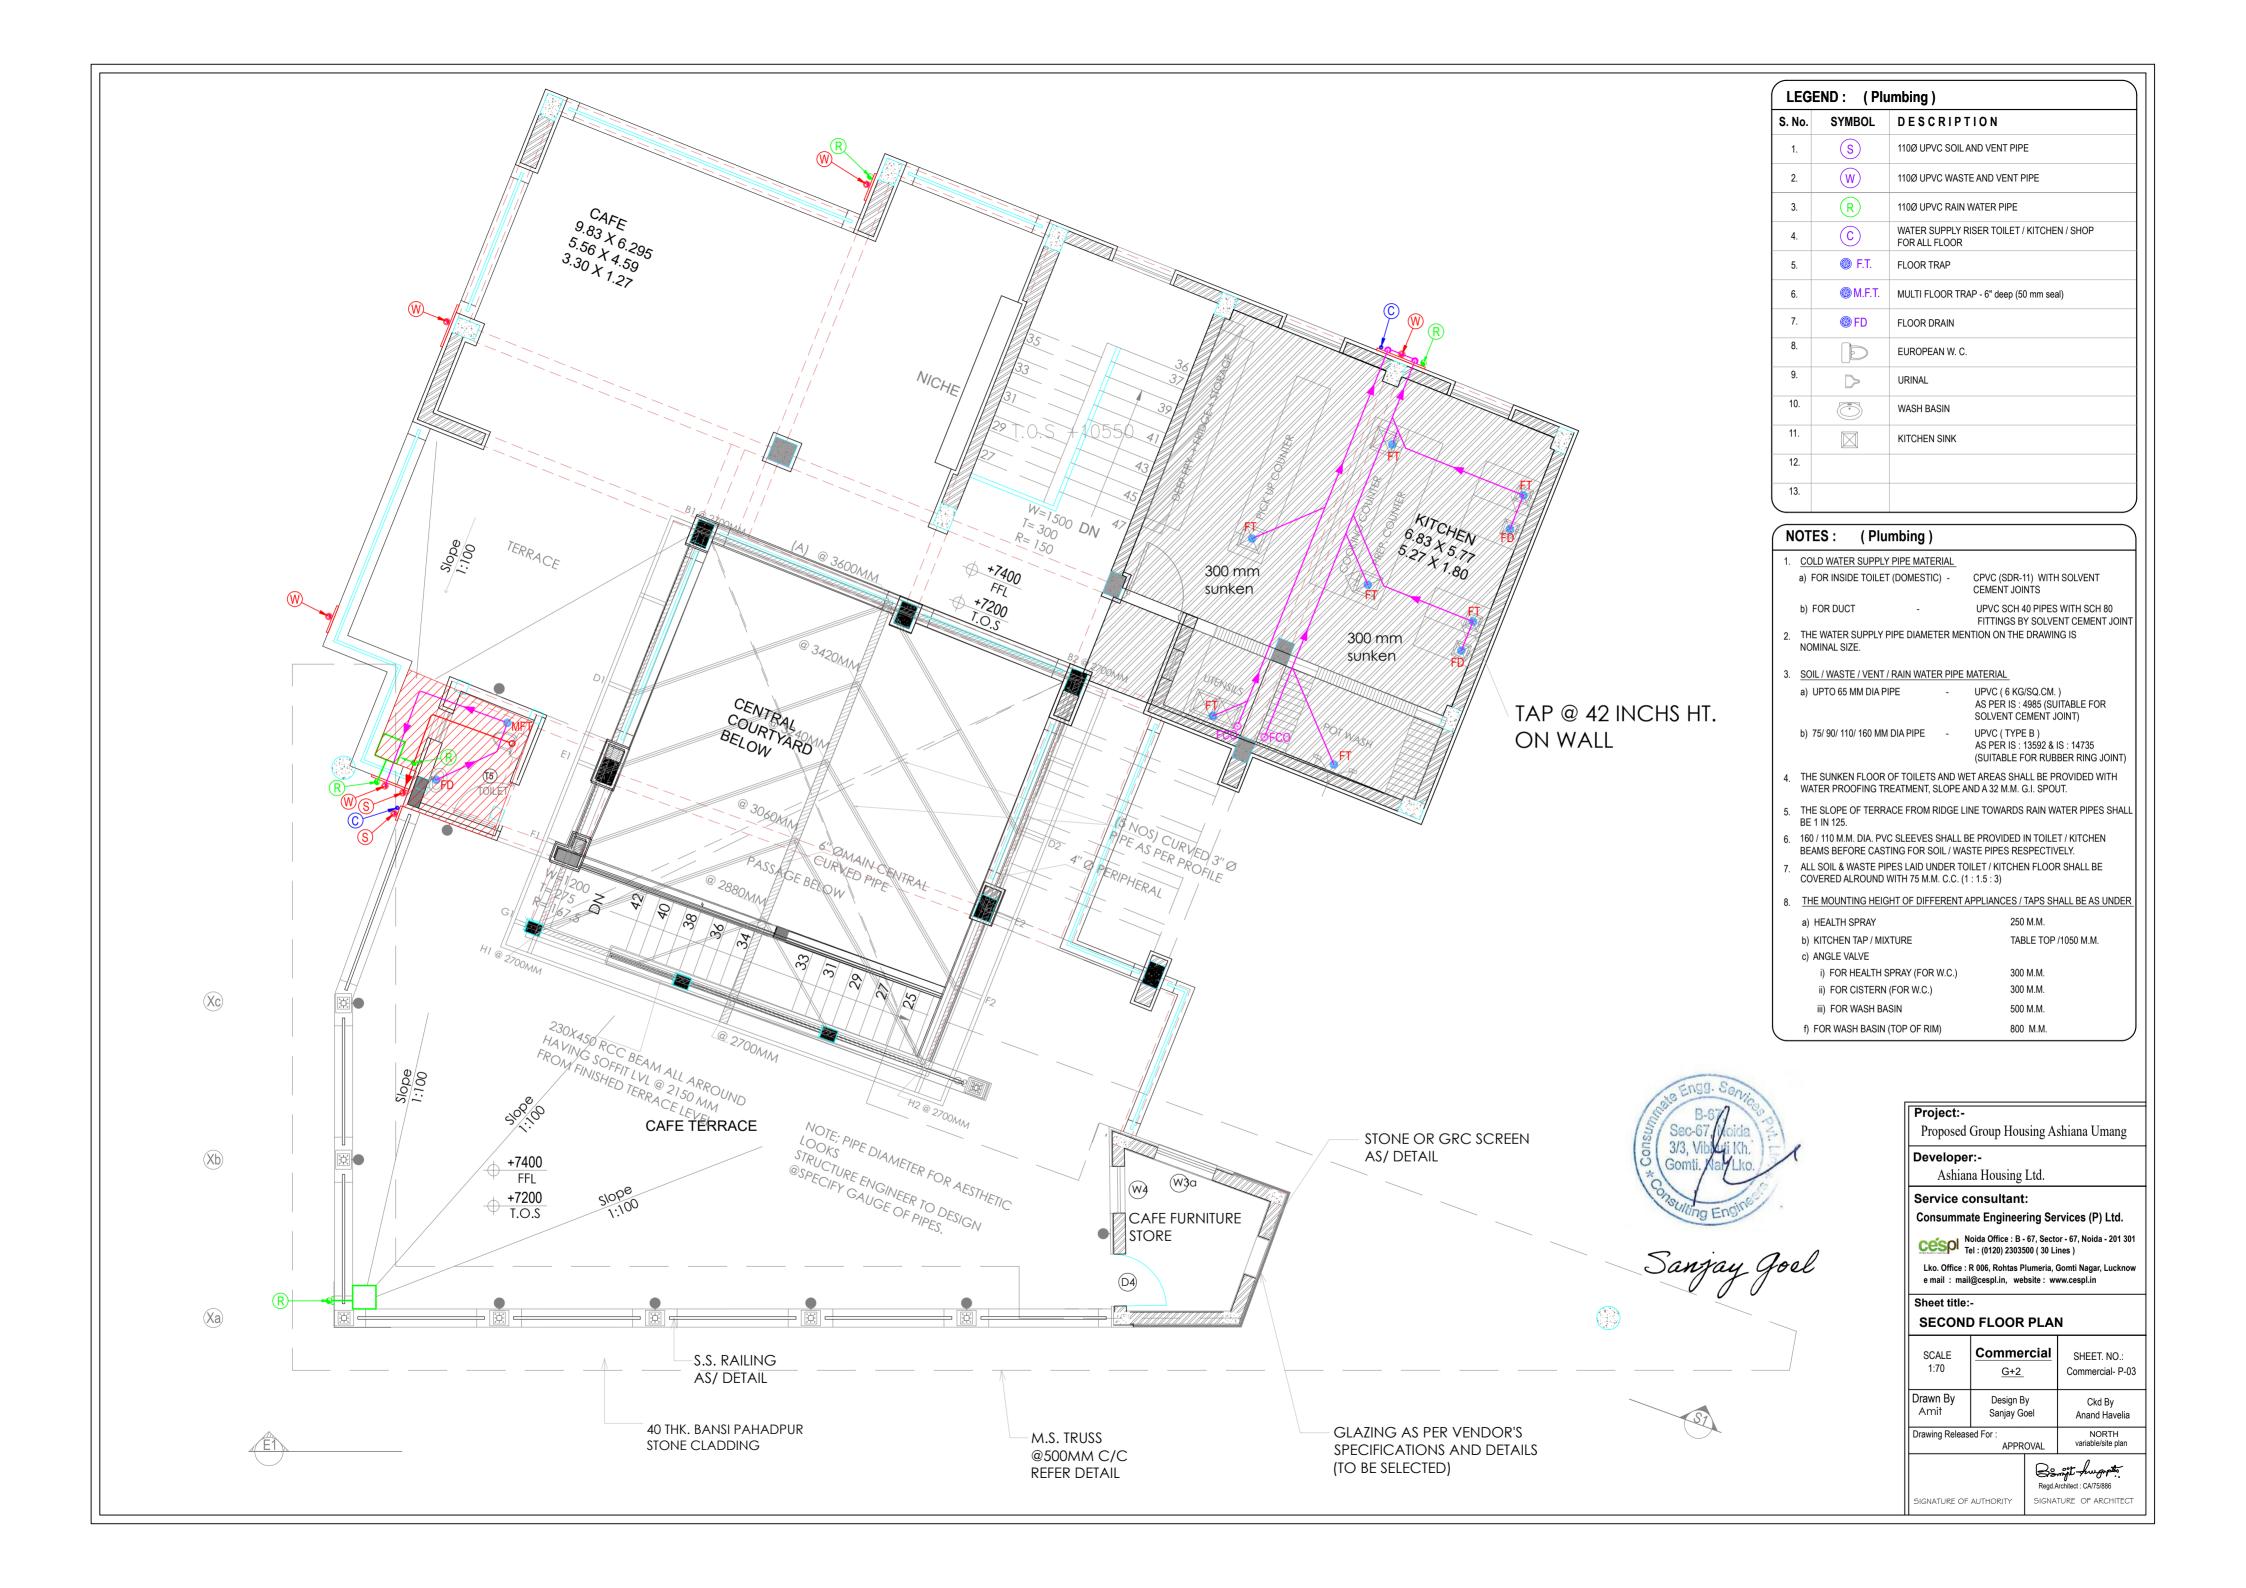

| S. No.                                                                                                                                                       | SYMBOL                                                                                                                                                                                                                                                                                                                                                                                                   | DESCRIPTION                                                                                                                                                                                                                                                                                                                                                                                                                                                                                                                                                                                                                                                                                                                                                                                                                                                                                                                                                      |  |
|--------------------------------------------------------------------------------------------------------------------------------------------------------------|----------------------------------------------------------------------------------------------------------------------------------------------------------------------------------------------------------------------------------------------------------------------------------------------------------------------------------------------------------------------------------------------------------|------------------------------------------------------------------------------------------------------------------------------------------------------------------------------------------------------------------------------------------------------------------------------------------------------------------------------------------------------------------------------------------------------------------------------------------------------------------------------------------------------------------------------------------------------------------------------------------------------------------------------------------------------------------------------------------------------------------------------------------------------------------------------------------------------------------------------------------------------------------------------------------------------------------------------------------------------------------|--|
| 1.                                                                                                                                                           | (S)                                                                                                                                                                                                                                                                                                                                                                                                      | 110Ø UPVC SOIL AND VENT PIPE                                                                                                                                                                                                                                                                                                                                                                                                                                                                                                                                                                                                                                                                                                                                                                                                                                                                                                                                     |  |
| 2.                                                                                                                                                           | <br>(W)                                                                                                                                                                                                                                                                                                                                                                                                  | 110Ø UPVC WASTE AND VENT PIPE                                                                                                                                                                                                                                                                                                                                                                                                                                                                                                                                                                                                                                                                                                                                                                                                                                                                                                                                    |  |
| 3.                                                                                                                                                           | R                                                                                                                                                                                                                                                                                                                                                                                                        | 110Ø UPVC RAIN WATER PIPE                                                                                                                                                                                                                                                                                                                                                                                                                                                                                                                                                                                                                                                                                                                                                                                                                                                                                                                                        |  |
| 4.                                                                                                                                                           | (C)                                                                                                                                                                                                                                                                                                                                                                                                      | WATER SUPPLY RISER TOILET / KITCHEN / SHOP                                                                                                                                                                                                                                                                                                                                                                                                                                                                                                                                                                                                                                                                                                                                                                                                                                                                                                                       |  |
| 5.                                                                                                                                                           | © E.T.                                                                                                                                                                                                                                                                                                                                                                                                   | FOR ALL FLOOR<br>FLOOR TRAP                                                                                                                                                                                                                                                                                                                                                                                                                                                                                                                                                                                                                                                                                                                                                                                                                                                                                                                                      |  |
|                                                                                                                                                              | @ M.F.T.                                                                                                                                                                                                                                                                                                                                                                                                 |                                                                                                                                                                                                                                                                                                                                                                                                                                                                                                                                                                                                                                                                                                                                                                                                                                                                                                                                                                  |  |
| 6.                                                                                                                                                           |                                                                                                                                                                                                                                                                                                                                                                                                          | MULTI FLOOR TRAP - 6" deep (50 mm seal)                                                                                                                                                                                                                                                                                                                                                                                                                                                                                                                                                                                                                                                                                                                                                                                                                                                                                                                          |  |
| 7.<br>8.                                                                                                                                                     | @ FD                                                                                                                                                                                                                                                                                                                                                                                                     | FLOOR DRAIN                                                                                                                                                                                                                                                                                                                                                                                                                                                                                                                                                                                                                                                                                                                                                                                                                                                                                                                                                      |  |
|                                                                                                                                                              | EUROPEAN W. C.                                                                                                                                                                                                                                                                                                                                                                                           |                                                                                                                                                                                                                                                                                                                                                                                                                                                                                                                                                                                                                                                                                                                                                                                                                                                                                                                                                                  |  |
| 9.                                                                                                                                                           |                                                                                                                                                                                                                                                                                                                                                                                                          | URINAL                                                                                                                                                                                                                                                                                                                                                                                                                                                                                                                                                                                                                                                                                                                                                                                                                                                                                                                                                           |  |
| 10.                                                                                                                                                          | *                                                                                                                                                                                                                                                                                                                                                                                                        | WASH BASIN                                                                                                                                                                                                                                                                                                                                                                                                                                                                                                                                                                                                                                                                                                                                                                                                                                                                                                                                                       |  |
| 11.                                                                                                                                                          |                                                                                                                                                                                                                                                                                                                                                                                                          | KITCHEN SINK                                                                                                                                                                                                                                                                                                                                                                                                                                                                                                                                                                                                                                                                                                                                                                                                                                                                                                                                                     |  |
| 12.                                                                                                                                                          | <b>M.H</b> .                                                                                                                                                                                                                                                                                                                                                                                             | MANHOLE                                                                                                                                                                                                                                                                                                                                                                                                                                                                                                                                                                                                                                                                                                                                                                                                                                                                                                                                                          |  |
| 13.                                                                                                                                                          | GT G.T.                                                                                                                                                                                                                                                                                                                                                                                                  | GULLY TRAP                                                                                                                                                                                                                                                                                                                                                                                                                                                                                                                                                                                                                                                                                                                                                                                                                                                                                                                                                       |  |
| 1. <u>CC</u><br>a)                                                                                                                                           | ES: (Plu                                                                                                                                                                                                                                                                                                                                                                                                 | T (DOMESTIC) - CPVC (SDR-11) WITH SOLVENT<br>CEMENT JOINTS<br>- UPVC SCH 40 PIPES WITH SCH 80                                                                                                                                                                                                                                                                                                                                                                                                                                                                                                                                                                                                                                                                                                                                                                                                                                                                    |  |
| 1. <u>CC</u><br>a)<br>b)<br>2. TH                                                                                                                            | DLD WATER SUPPLY<br>FOR INSIDE TOILE                                                                                                                                                                                                                                                                                                                                                                     | Y PIPE MATERIAL<br>T (DOMESTIC) - CPVC (SDR-11) WITH SOLVENT<br>CEMENT JOINTS                                                                                                                                                                                                                                                                                                                                                                                                                                                                                                                                                                                                                                                                                                                                                                                                                                                                                    |  |
| 1. <u>CC</u><br>a)<br>b)<br>2. TH                                                                                                                            | DLD WATER SUPPLY<br>FOR INSIDE TOILE<br>FOR DUCT<br>IE WATER SUPPLY<br>DMINAL SIZE.                                                                                                                                                                                                                                                                                                                      | Y PIPE MATERIAL<br>T (DOMESTIC) - CPVC (SDR-11) WITH SOLVENT<br>CEMENT JOINTS<br>- UPVC SCH 40 PIPES WITH SCH 80<br>FITTINGS BY SOLVENT CEMENT JOIN                                                                                                                                                                                                                                                                                                                                                                                                                                                                                                                                                                                                                                                                                                                                                                                                              |  |
| 1. <u>CC</u><br>a)<br>b)<br>2. TH<br>NC<br>3. <u>SC</u>                                                                                                      | DLD WATER SUPPLY<br>FOR INSIDE TOILE<br>FOR DUCT<br>IE WATER SUPPLY<br>DMINAL SIZE.                                                                                                                                                                                                                                                                                                                      | Y PIPE MATERIAL<br>T (DOMESTIC) - CPVC (SDR-11) WITH SOLVENT<br>CEMENT JOINTS<br>- UPVC SCH 40 PIPES WITH SCH 80<br>FITTINGS BY SOLVENT CEMENT JOIN<br>PIPE DIAMETER MENTION ON THE DRAWING IS<br>/ RAIN WATER PIPE MATERIAL<br>IPE - UPVC ( 6 KG/SQ.CM. )<br>AS PER IS : 4985 (SUITABLE FOR                                                                                                                                                                                                                                                                                                                                                                                                                                                                                                                                                                                                                                                                     |  |
| 1. <u>CC</u><br>a)<br>b)<br>2. TH<br>NC<br>3. <u>SO</u><br>a)                                                                                                | DLD WATER SUPPLY<br>FOR INSIDE TOILE<br>FOR DUCT<br>IE WATER SUPPLY<br>DMINAL SIZE.                                                                                                                                                                                                                                                                                                                      | Y PIPE MATERIAL         T (DOMESTIC) -       CPVC (SDR-11) WITH SOLVENT<br>CEMENT JOINTS         -       UPVC SCH 40 PIPES WITH SCH 80<br>FITTINGS BY SOLVENT CEMENT JOINT         PIPE DIAMETER MENTION ON THE DRAWING IS         / RAIN WATER PIPE MATERIAL         IPE       -         UPVC ( 6 KG/SQ.CM. )<br>AS PER IS : 4985 (SUITABLE FOR<br>SOLVENT CEMENT JOINT)         1 DIA PIPE       -         AS PER IS : 13592 & IS : 14735                                                                                                                                                                                                                                                                                                                                                                                                                                                                                                                      |  |
| 1. <u>CC</u><br>a)<br>b)<br>2. TH<br>NC<br>3. <u>SC</u><br>a)<br>b)<br>4. TH                                                                                 | DLD WATER SUPPLY<br>FOR INSIDE TOILE<br>FOR DUCT<br>IE WATER SUPPLY<br>IDMINAL SIZE.<br>DIL / WASTE / VENT<br>UPTO 65 MM DIA P<br>75/ 90/ 110/ 160 MM<br>IE SUNKEN FLOOR                                                                                                                                                                                                                                 | Y PIPE MATERIAL<br>T (DOMESTIC) - CPVC (SDR-11) WITH SOLVENT<br>CEMENT JOINTS<br>- UPVC SCH 40 PIPES WITH SCH 80<br>FITTINGS BY SOLVENT CEMENT JOIN'<br>PIPE DIAMETER MENTION ON THE DRAWING IS<br>//RAIN WATER PIPE MATERIAL<br>IPE - UPVC ( 6 KG/SQ.CM. )<br>AS PER IS : 4985 (SUITABLE FOR<br>SOLVENT CEMENT JOINT)<br>1 DIA PIPE - UPVC ( TYPE B )                                                                                                                                                                                                                                                                                                                                                                                                                                                                                                                                                                                                           |  |
| 1. <u>CC</u><br>a)<br>b)<br>2. TH<br>NC<br>3. <u>SO</u><br>a)<br>b)<br>4. TH<br>W/<br>5. TH                                                                  | DLD WATER SUPPLY<br>FOR INSIDE TOILE<br>FOR DUCT<br>IE WATER SUPPLY<br>DMINAL SIZE.<br>DIL / WASTE / VENT<br>UPTO 65 MM DIA P<br>75/ 90/ 110/ 160 MM<br>IE SUNKEN FLOOR<br>ATER PROOFING TH<br>IE SLOPE OF TERR                                                                                                                                                                                          | Y PIPE MATERIAL<br>T (DOMESTIC) - CPVC (SDR-11) WITH SOLVENT<br>CEMENT JOINTS<br>- UPVC SCH 40 PIPES WITH SCH 80<br>FITTINGS BY SOLVENT CEMENT JOIN<br>PIPE DIAMETER MENTION ON THE DRAWING IS<br>//RAIN WATER PIPE MATERIAL<br>IPE - UPVC ( 6 KG/SQ.CM. )<br>AS PER IS : 4985 (SUITABLE FOR<br>SOLVENT CEMENT JOINT)<br>1 DIA PIPE - UPVC ( TYPE B )<br>AS PER IS : 13592 & IS : 14735<br>(SUITABLE FOR RUBBER RING JOINT)<br>OF TOILETS AND WET AREAS SHALL BE PROVIDED WITH<br>REATMENT, SLOPE AND A 32 M.M. G.I. SPOUT.                                                                                                                                                                                                                                                                                                                                                                                                                                      |  |
| 1. <u>CC</u><br>a)<br>b)<br>2. TH<br>NC<br>3. <u>SC</u><br>a)<br>b)<br>4. TH<br>W/<br>5. TH<br>BE<br>6. 160                                                  | DLD WATER SUPPLY<br>FOR INSIDE TOILE<br>FOR DUCT<br>IE WATER SUPPLY<br>DMINAL SIZE.<br>DIL / WASTE / VENT<br>UPTO 65 MM DIA P<br>75/ 90/ 110/ 160 MM<br>IE SUNKEN FLOOR<br>ATER PROOFING TH<br>IE SLOPE OF TERR<br>1 IN 125.<br>D/ 110 M.M. DIA. PV                                                                                                                                                      | Y PIPE MATERIAL<br>T (DOMESTIC) - CPVC (SDR-11) WITH SOLVENT<br>CEMENT JOINTS<br>- UPVC SCH 40 PIPES WITH SCH 80<br>FITTINGS BY SOLVENT CEMENT JOIN<br>PIPE DIAMETER MENTION ON THE DRAWING IS<br>//RAIN WATER PIPE MATERIAL<br>IPE - UPVC ( 6 KG/SQ.CM. )<br>AS PER IS : 4985 (SUITABLE FOR<br>SOLVENT CEMENT JOINT)<br>1 DIA PIPE - UPVC ( TYPE B )<br>AS PER IS : 13592 & IS : 14735<br>(SUITABLE FOR RUBBER RING JOINT)<br>OF TOILETS AND WET AREAS SHALL BE PROVIDED WITH<br>REATMENT, SLOPE AND A 32 M.M. G.I. SPOUT.<br>ACE FROM RIDGE LINE TOWARDS RAIN WATER PIPES SHAL<br>C SLEEVES SHALL BE PROVIDED IN TOILET / KITCHEN                                                                                                                                                                                                                                                                                                                              |  |
| 1. <u>CC</u><br>a)<br>b)<br>2. TH<br>NC<br>3. <u>SC</u><br>a)<br>b)<br>4. TH<br>BE<br>6. 160<br>BE<br>7. AL                                                  | DLD WATER SUPPLY<br>FOR INSIDE TOILE<br>FOR DUCT<br>IE WATER SUPPLY<br>DMINAL SIZE.<br>DIL / WASTE / VENT<br>UPTO 65 MM DIA P<br>75/ 90/ 110/ 160 MM<br>IE SUNKEN FLOOR<br>ATER PROOFING TF<br>IE SLOPE OF TERR<br>1 IN 125.<br>D / 110 M.M. DIA. PV<br>AMS BEFORE CAS<br>L SOIL & WASTE PI                                                                                                              | Y PIPE MATERIAL<br>T (DOMESTIC) - CPVC (SDR-11) WITH SOLVENT<br>CEMENT JOINTS<br>- UPVC SCH 40 PIPES WITH SCH 80<br>FITTINGS BY SOLVENT CEMENT JOIN<br>PIPE DIAMETER MENTION ON THE DRAWING IS<br>/ RAIN WATER PIPE MATERIAL<br>IPE - UPVC (6 KG/SQ.CM.)<br>AS PER IS : 4985 (SUITABLE FOR<br>SOLVENT CEMENT JOINT)<br>1 DIA PIPE - UPVC (TYPE B)<br>AS PER IS : 13592 & IS : 14735<br>(SUITABLE FOR RUBBER RING JOINT)<br>OF TOILETS AND WET AREAS SHALL BE PROVIDED WITH<br>REATMENT, SLOPE AND A 32 M.M. G.I. SPOUT.<br>ACE FROM RIDGE LINE TOWARDS RAIN WATER PIPES SHAL<br>C SLEEVES SHALL BE PROVIDED IN TOILET / KITCHEN<br>TING FOR SOIL / WASTE PIPES RESPECTIVELY.<br>PES LAID UNDER TOILET / KITCHEN FLOOR SHALL BE                                                                                                                                                                                                                                   |  |
| 1. <u>CC</u><br>a)<br>b)<br>2. TH<br>NC<br>3. <u>SC</u><br>a)<br>b)<br>4. TH<br>W/<br>5. TH<br>BE<br>6. 160<br>BE<br>7. AL<br>CC                             | DLD WATER SUPPLY<br>FOR INSIDE TOILE<br>FOR DUCT<br>IE WATER SUPPLY<br>MINAL SIZE.<br>DIL / WASTE / VENT<br>UPTO 65 MM DIA P<br>75/ 90/ 110/ 160 MM<br>IE SUNKEN FLOOR<br>ATER PROOFING TF<br>IE SLOPE OF TERR<br>1 IN 125.<br>D/ 110 M.M. DIA. PV<br>AMS BEFORE CAS'<br>L SOIL & WASTE PI<br>DVERED ALROUND                                                                                             | Y PIPE MATERIAL         T (DOMESTIC) -       CPVC (SDR-11) WITH SOLVENT<br>CEMENT JOINTS         -       UPVC SCH 40 PIPES WITH SCH 80<br>FITTINGS BY SOLVENT CEMENT JOIN         PIPE DIAMETER MENTION ON THE DRAWING IS         /RAIN WATER PIPE MATERIAL         'IPPE         'IPPE         -       UPVC ( 6 KG/SQ.CM. )<br>AS PER IS : 4985 (SUITABLE FOR<br>SOLVENT CEMENT JOINT)         1 DIA PIPE       -         'IPPE       UPVC ( TYPE B )<br>AS PER IS : 13592 & IS : 14735<br>(SUITABLE FOR RUBBER RING JOINT)         OF TOILETS AND WET AREAS SHALL BE PROVIDED WITH<br>REATMENT, SLOPE AND A 32 M.M. G.I. SPOUT.         ACE FROM RIDGE LINE TOWARDS RAIN WATER PIPES SHALL         C SLEEVES SHALL BE PROVIDED IN TOILET / KITCHEN<br>TING FOR SOIL / WASTE PIPES RESPECTIVELY.         PES LAID UNDER TOILET / KITCHEN FLOOR SHALL BE<br>WITH 75 M.M. C.C. (1 : 1.5 : 3)                                                                      |  |
| 1. <u>CC</u><br>a)<br>b)<br>2. TH<br>NC<br>3. <u>SC</u><br>a)<br>b)<br>4. TH<br>BE<br>6. 160<br>BE<br>7. AL<br>CC<br>8. <u>T</u> ⊢                           | DLD WATER SUPPLY<br>FOR INSIDE TOILE<br>FOR DUCT<br>IE WATER SUPPLY<br>MINAL SIZE.<br>DIL / WASTE / VENT<br>UPTO 65 MM DIA P<br>75/ 90/ 110/ 160 MM<br>IE SUNKEN FLOOR<br>ATER PROOFING TF<br>IE SLOPE OF TERR<br>1 IN 125.<br>D/ 110 M.M. DIA. PV<br>AMS BEFORE CAS'<br>L SOIL & WASTE PI<br>DVERED ALROUND                                                                                             | Y PIPE MATERIAL         T (DOMESTIC) -       CPVC (SDR-11) WITH SOLVENT<br>CEMENT JOINTS         -       UPVC SCH 40 PIPES WITH SCH 80<br>FITTINGS BY SOLVENT CEMENT JOINT         PIPE DIAMETER MENTION ON THE DRAWING IS         /RAIN WATER PIPE MATERIAL         'IPPE         'IPPE         -       UPVC ( 6 KG/SQ.CM. )<br>AS PER IS : 4985 (SUITABLE FOR<br>SOLVENT CEMENT JOINT)         1 DIA PIPE       -         OF TOILETS AND WET AREAS SHALL BE FOR RUBBER RING JOINT)         OF TOILETS AND WET AREAS SHALL BE PROVIDED WITH<br>REATMENT, SLOPE AND A 32 M.M. G.I. SPOUT.         ACE FROM RIDGE LINE TOWARDS RAIN WATER PIPES SHALL         C SLEEVES SHALL BE PROVIDED IN TOILET / KITCHEN<br>TING FOR SOIL / WASTE PIPES RESPECTIVELY.         PES LAID UNDER TOILET / KITCHEN FLOOR SHALL BE<br>WITH 75 M.M. C.C. (1 : 1.5 : 3)                                                                                                              |  |
| 1. <u>CC</u><br>a)<br>b)<br>2. TH<br>NC<br>3. <u>SO</u><br>a)<br>b)<br>4. TH<br>W/<br>5. TH<br>BE<br>6. 160<br>BE<br>7. AL<br>CC<br>8. <u>TH</u><br>a)<br>b) | DLD WATER SUPPLY<br>FOR INSIDE TOILE<br>FOR DUCT<br>IE WATER SUPPLY<br>DMINAL SIZE.<br>DIL / WASTE / VENT<br>UPTO 65 MM DIA P<br>75/ 90/ 110/ 160 MM<br>IE SUNKEN FLOOR<br>ATER PROOFING TH<br>E SLOPE OF TERR<br>1 IN 125.<br>D/ 110 M.M. DIA. PV<br>AMS BEFORE CAS<br>L SOIL & WASTE PI<br>DVERED ALROUND<br>IE MOUNTING HEIO<br>HEALTH SPRAY<br>KITCHEN TAP / MID                                     | Y PIPE MATERIAL<br>T (DOMESTIC) - CPVC (SDR-11) WITH SOLVENT<br>CEMENT JOINTS<br>- UPVC SCH 40 PIPES WITH SCH 80<br>FITTINGS BY SOLVENT CEMENT JOIN<br>PIPE DIAMETER MENTION ON THE DRAWING IS<br>//RAIN WATER PIPE MATERIAL<br>IPE - UPVC ( 6 KG/SQ.CM. )<br>AS PER IS : 4985 (SUITABLE FOR<br>SOLVENT CEMENT JOINT)<br>1 DIA PIPE - UPVC ( TYPE B )<br>AS PER IS : 13592 & IS : 14735<br>(SUITABLE FOR RUBBER RING JOINT)<br>OF TOILETS AND WET AREAS SHALL BE PROVIDED WITH<br>REATMENT, SLOPE AND A 32 M.M. G.I. SPOUT.<br>ACE FROM RIDGE LINE TOWARDS RAIN WATER PIPES SHALL<br>C SLEEVES SHALL BE PROVIDED IN TOILET / KITCHEN<br>TING FOR SOIL / WASTE PIPES RESPECTIVELY.<br>PES LAID UNDER TOILET / KITCHEN FLOOR SHALL BE<br>WITH 75 M.M. C.C. (1 : 1.5 : 3)<br>SHT OF DIFFERENT APPLIANCES / TAPS SHALL BE AS UNDEF<br>250 M.M.                                                                                                                       |  |
| 1. <u>CC</u><br>a)<br>b)<br>2. TH<br>NC<br>3. <u>SO</u><br>a)<br>b)<br>4. TH<br>W/<br>5. TH<br>BE<br>6. 160<br>BE<br>7. AL<br>CC<br>8. <u>TH</u><br>a)<br>b) | DLD WATER SUPPLY<br>FOR INSIDE TOILE<br>FOR DUCT<br>IE WATER SUPPLY<br>DMINAL SIZE.<br>DIL / WASTE / VENT<br>UPTO 65 MM DIA P<br>75/ 90/ 110/ 160 MM<br>IE SUNKEN FLOOR<br>ATER PROOFING TF<br>IE SLOPE OF TERR<br>1 IN 125.<br>D / 110 M.M. DIA. PV<br>AMS BEFORE CAS<br>L SOIL & WASTE PI<br>DVERED ALROUND<br>IE MOUNTING HEIC<br>HEALTH SPRAY<br>KITCHEN TAP / MI)<br>ANGLE VALVE                    | Y PIPE MATERIAL<br>T (DOMESTIC) - CPVC (SDR-11) WITH SOLVENT<br>CEMENT JOINTS<br>- UPVC SCH 40 PIPES WITH SCH 80<br>FITTINGS BY SOLVENT CEMENT JOIN<br>PIPE DIAMETER MENTION ON THE DRAWING IS<br>//RAIN WATER PIPE MATERIAL<br>IPE - UPVC ( 6 KG/SQ.CM. )<br>AS PER IS : 4985 (SUITABLE FOR<br>SOLVENT CEMENT JOINT)<br>1 DIA PIPE - UPVC ( TYPE B )<br>AS PER IS : 13592 & IS : 14735<br>(SUITABLE FOR RUBBER RING JOINT)<br>OF TOILETS AND WET AREAS SHALL BE PROVIDED WITH<br>REATMENT, SLOPE AND A 32 M.M. G.I. SPOUT.<br>ACE FROM RIDGE LINE TOWARDS RAIN WATER PIPES SHALL<br>C SLEEVES SHALL BE PROVIDED IN TOILET / KITCHEN<br>TING FOR SOIL / WASTE PIPES RESPECTIVELY.<br>PES LAID UNDER TOILET / KITCHEN FLOOR SHALL BE<br>WITH 75 M.M. C.C. (1 : 1.5 : 3)<br>SHT OF DIFFERENT APPLIANCES / TAPS SHALL BE AS UNDEF<br>250 M.M.                                                                                                                       |  |
| 1. <u>CC</u><br>a)<br>b)<br>2. TH<br>NC<br>3. <u>SO</u><br>a)<br>b)<br>4. TH<br>W/<br>5. TH<br>BE<br>6. 160<br>BE<br>7. AL<br>CC<br>8. <u>TH</u><br>a)<br>b) | DLD WATER SUPPLY<br>FOR INSIDE TOILE<br>FOR DUCT<br>IE WATER SUPPLY<br>DMINAL SIZE.<br>DIL / WASTE / VENT<br>UPTO 65 MM DIA P<br>75/ 90/ 110/ 160 MM<br>IE SUNKEN FLOOR<br>ATER PROOFING TF<br>IE SLOPE OF TERR<br>1 IN 125.<br>D / 110 M.M. DIA. PV<br>AMS BEFORE CAS<br>L SOIL & WASTE PI<br>DVERED ALROUND<br>IE MOUNTING HEIC<br>HEALTH SPRAY<br>KITCHEN TAP / MI)<br>ANGLE VALVE                    | Y PIPE MATERIAL         T (DOMESTIC) -       CPVC (SDR-11) WITH SOLVENT<br>CEMENT JOINTS         -       UPVC SCH 40 PIPES WITH SCH 80<br>FITTINGS BY SOLVENT CEMENT JOINT         PIPE DIAMETER MENTION ON THE DRAWING IS         /RAIN WATER PIPE MATERIAL         IPE       -         UPVC (6 KG/SQ.CM.)         AS PER IS : 4985 (SUITABLE FOR<br>SOLVENT CEMENT JOINT)         1 DIA PIPE       -         1 DIA PIPE       -         0F TOILETS AND WET AREAS SHALL BE PROVIDED WITH<br>REATMENT, SLOPE AND A 32 M.M. G.I. SPOUT.         ACE FROM RIDGE LINE TOWARDS RAIN WATER PIPES SHALL         'C SLEEVES SHALL BE PROVIDED IN TOILET / KITCHEN<br>TING FOR SOIL / WASTE PIPES RESPECTIVELY.         PES LAID UNDER TOILET / KITCHEN FLOOR SHALL BE<br>WITH 75 M.M. C.C. (1 : 1.5 : 3)         SHT OF DIFFERENT APPLIANCES / TAPS SHALL BE AS UNDEF         250 M.M.         XTURE       TABLE TOP /1050 M.M.         SPRAY (FOR W.C.)       300 M.M. |  |
| 1. <u>CC</u><br>a)<br>b)<br>2. TH<br>NC<br>3. <u>SO</u><br>a)<br>b)<br>4. TH<br>W/<br>5. TH<br>BE<br>6. 160<br>BE<br>7. AL<br>CC<br>8. <u>TH</u><br>a)<br>b) | DLD WATER SUPPLY<br>FOR INSIDE TOILE<br>FOR DUCT<br>IE WATER SUPPLY<br>DMINAL SIZE.<br>DIL / WASTE / VENT<br>UPTO 65 MM DIA P<br>75/ 90/ 110/ 160 MM<br>IE SUNKEN FLOOR<br>ATER PROOFING TF<br>IE SLOPE OF TERR<br>1 IN 125.<br>D / 110 M.M. DIA. PV<br>AMS BEFORE CAS<br>L SOIL & WASTE PI<br>DVERED ALROUND<br>IE MOUNTING HEIC<br>HEALTH SPRAY<br>KITCHEN TAP / MI2<br>ANGLE VALVE<br>i) FOR HEALTH S | Y PIPE MATERIAL         T (DOMESTIC) -       CPVC (SDR-11) WITH SOLVENT<br>CEMENT JOINTS         -       UPVC SCH 40 PIPES WITH SCH 80<br>FITTINGS BY SOLVENT CEMENT JOINT         PIPE DIAMETER MENTION ON THE DRAWING IS         /RAIN WATER PIPE MATERIAL         'IPE       -         'IPE       - <tr< td=""></tr<>                                                  |  |

| Project:-                                                                                      |                                                                           |                                                      |  |  |
|------------------------------------------------------------------------------------------------|---------------------------------------------------------------------------|------------------------------------------------------|--|--|
| Proposed                                                                                       | Group Housing A                                                           | shiana Umang                                         |  |  |
| Develope                                                                                       | r:-                                                                       |                                                      |  |  |
| Ashiana Housing Ltd.                                                                           |                                                                           |                                                      |  |  |
| Service c                                                                                      | onsultant:                                                                |                                                      |  |  |
| Consumma                                                                                       | ate Engineering Se                                                        | rvices (P) Ltd.                                      |  |  |
| CESCI Noida Office : B - 67, Sector - 67, Noida - 201 301<br>Tel : (0120) 2303500 ( 30 Lines ) |                                                                           |                                                      |  |  |
|                                                                                                |                                                                           |                                                      |  |  |
|                                                                                                | R 006, Rohtas Plumeria, Go<br>l@cespl.in, website: www                    |                                                      |  |  |
| <u> </u>                                                                                       |                                                                           |                                                      |  |  |
| Sheet title                                                                                    |                                                                           |                                                      |  |  |
|                                                                                                | -                                                                         |                                                      |  |  |
|                                                                                                | FLOOR PLAN                                                                |                                                      |  |  |
|                                                                                                | -                                                                         | SHEET. NO.:                                          |  |  |
| GROUND                                                                                         | FLOOR PLAN                                                                | SHEET. NO.:<br>Commercial- P-01                      |  |  |
| GROUND<br>SCALE<br>1:70 @A1                                                                    | FLOOR PLAN<br><u>Commercial</u><br><u>G+2</u>                             |                                                      |  |  |
| <b>GROUND</b><br>SCALE                                                                         | FLOOR PLAN                                                                | Commercial- P-01                                     |  |  |
| GROUND<br>SCALE<br>1:70 @A1<br>Drawn By                                                        | FLOOR PLAN<br><u>Commercial</u><br><u>G+2</u><br>Design By<br>Sanjay Goel | Commercial- P-01<br>Ckd By                           |  |  |
| GROUND<br>SCALE<br>1:70 @A1<br>Drawn By<br>Amit                                                | FLOOR PLAN Commercial G+2 Design By Sanjay Goel ed For : APPROVAL         | Commercial- P-01<br>Ckd By<br>Anand Havelia<br>NORTH |  |  |