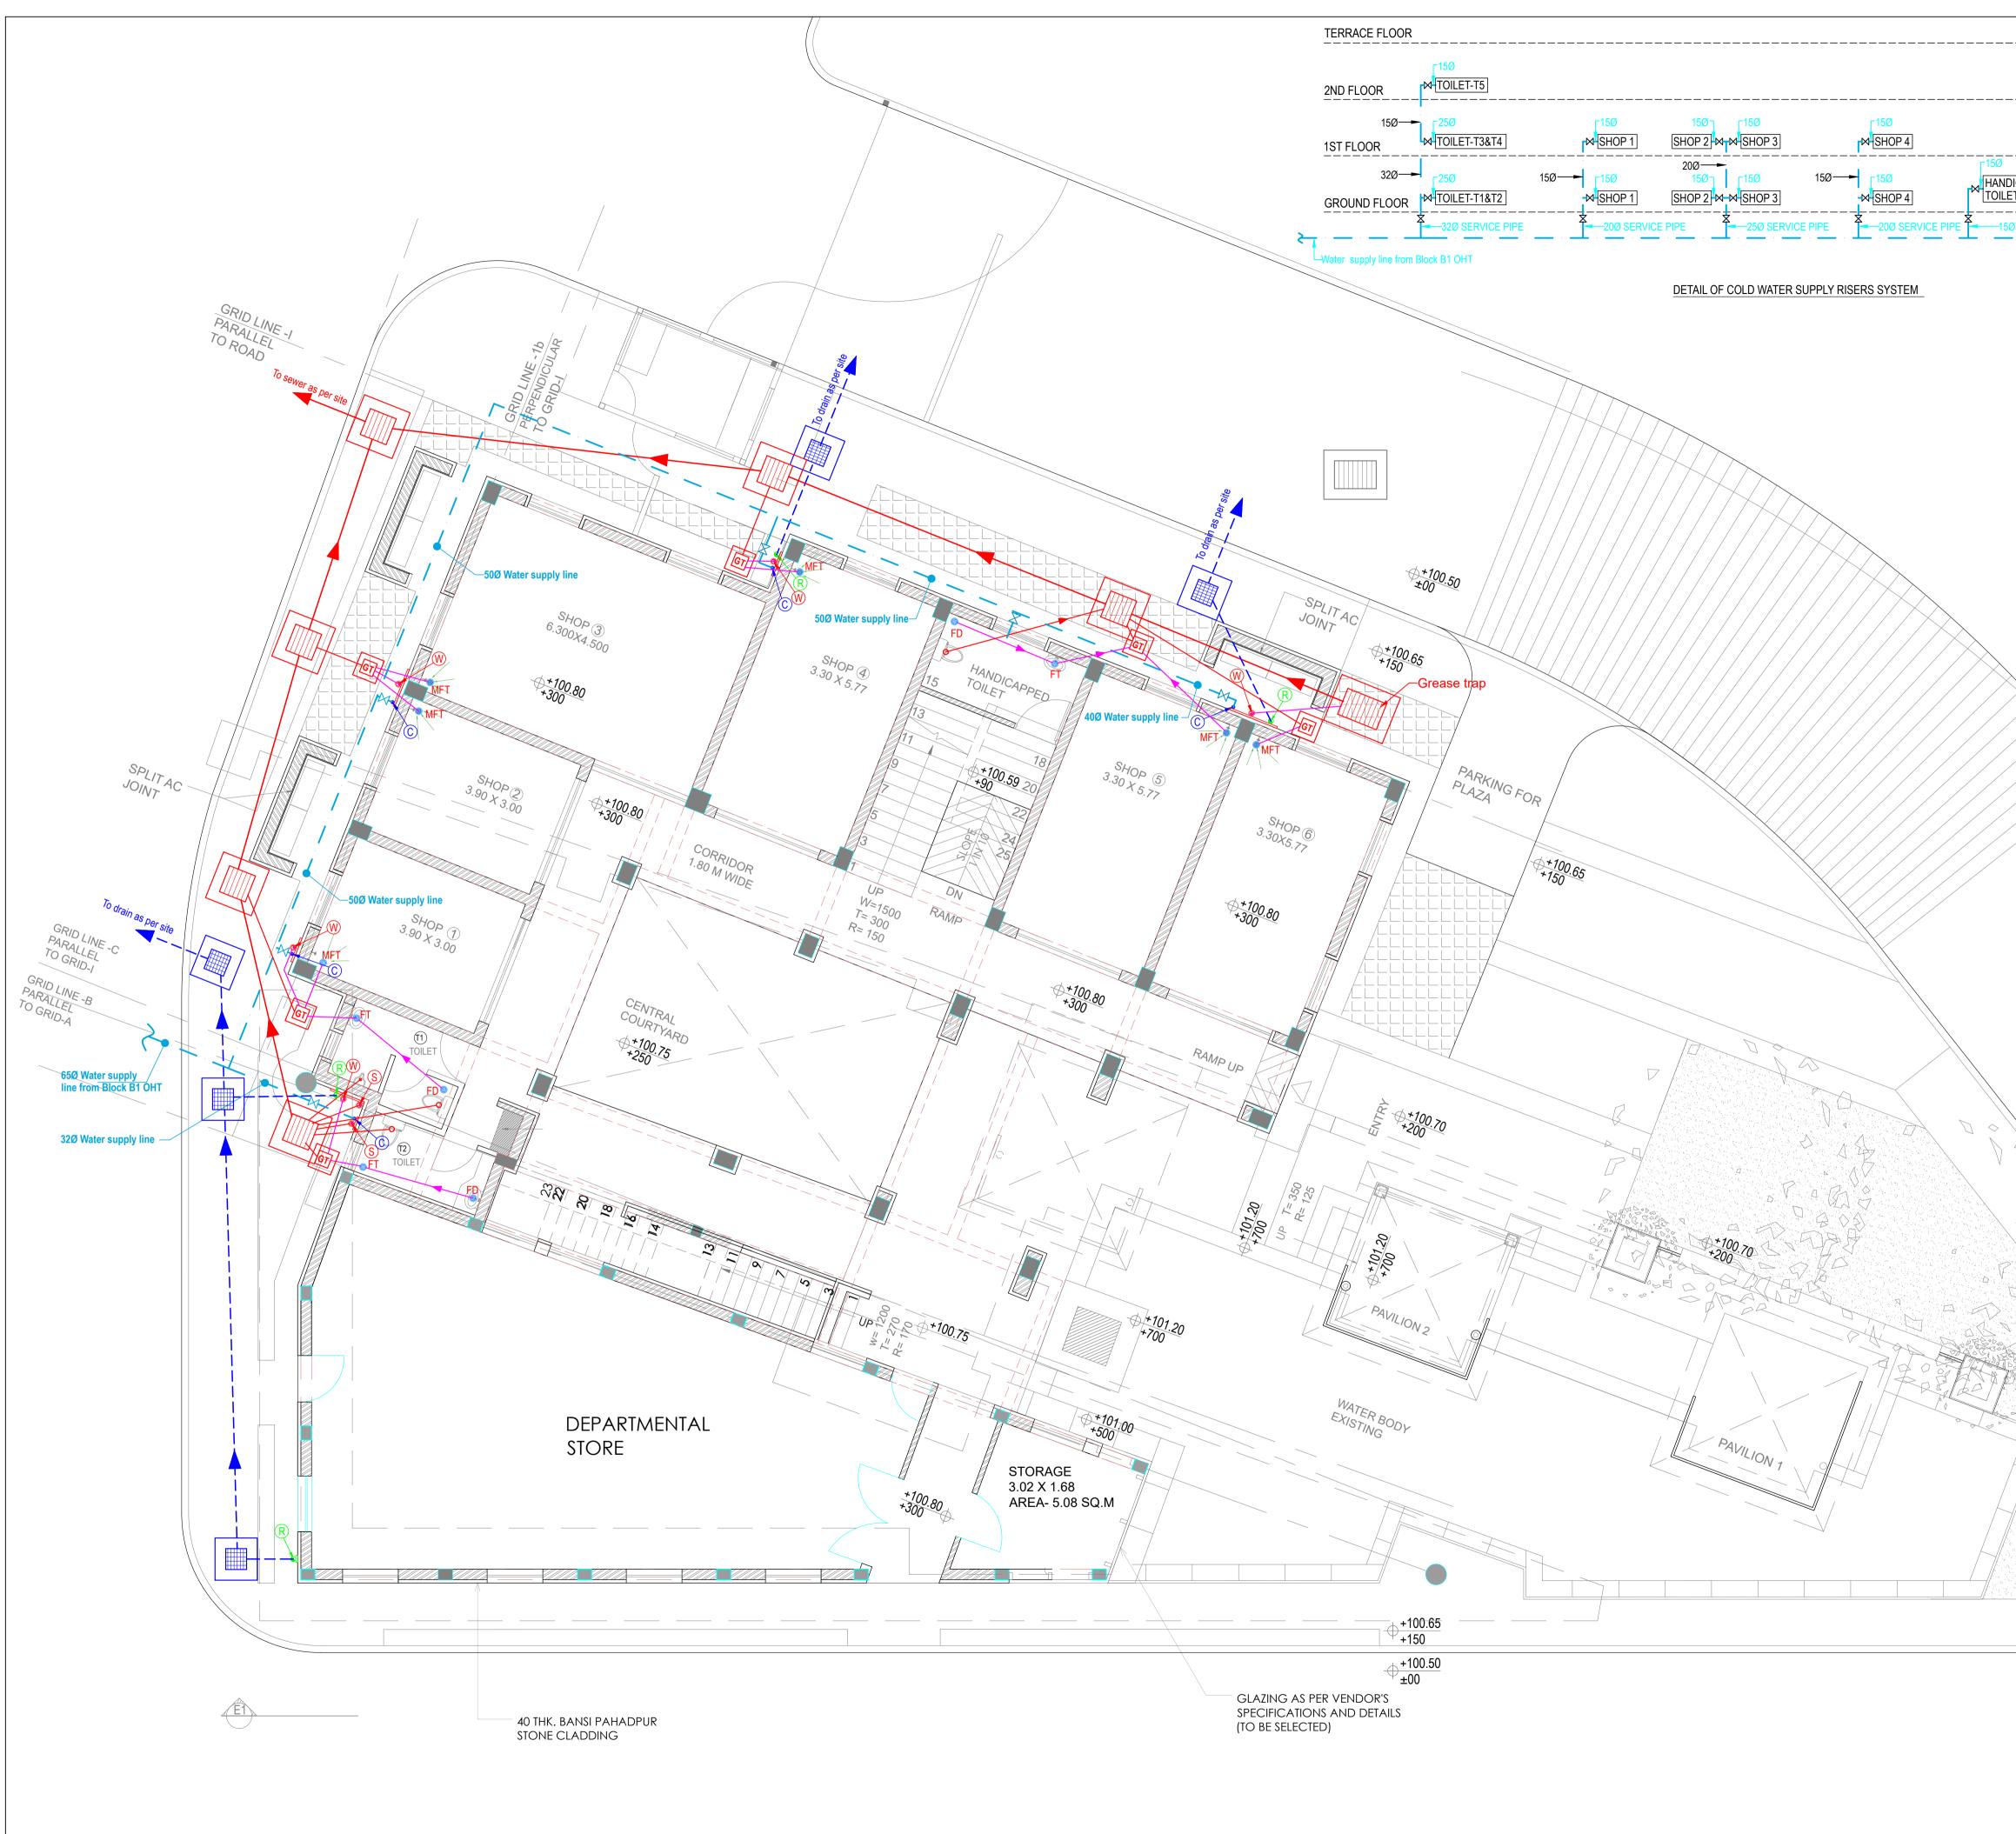

|             |                      | F <sup>40Ø</sup><br>₩ <mark>- KITCHEN</mark> |
|-------------|----------------------|----------------------------------------------|
|             | <u>-</u>             |                                              |
|             | 150<br>SHOP 5 - M    | <sup>15Ø</sup><br>₩ SHOP 6                   |
| ICAPPED     | 40Ø<br>15Ø<br>SHOP 5 |                                              |
| Ø SERVICE F | ipe Σ                | 40Ø SERVICE PIPE                             |
|             |                      |                                              |