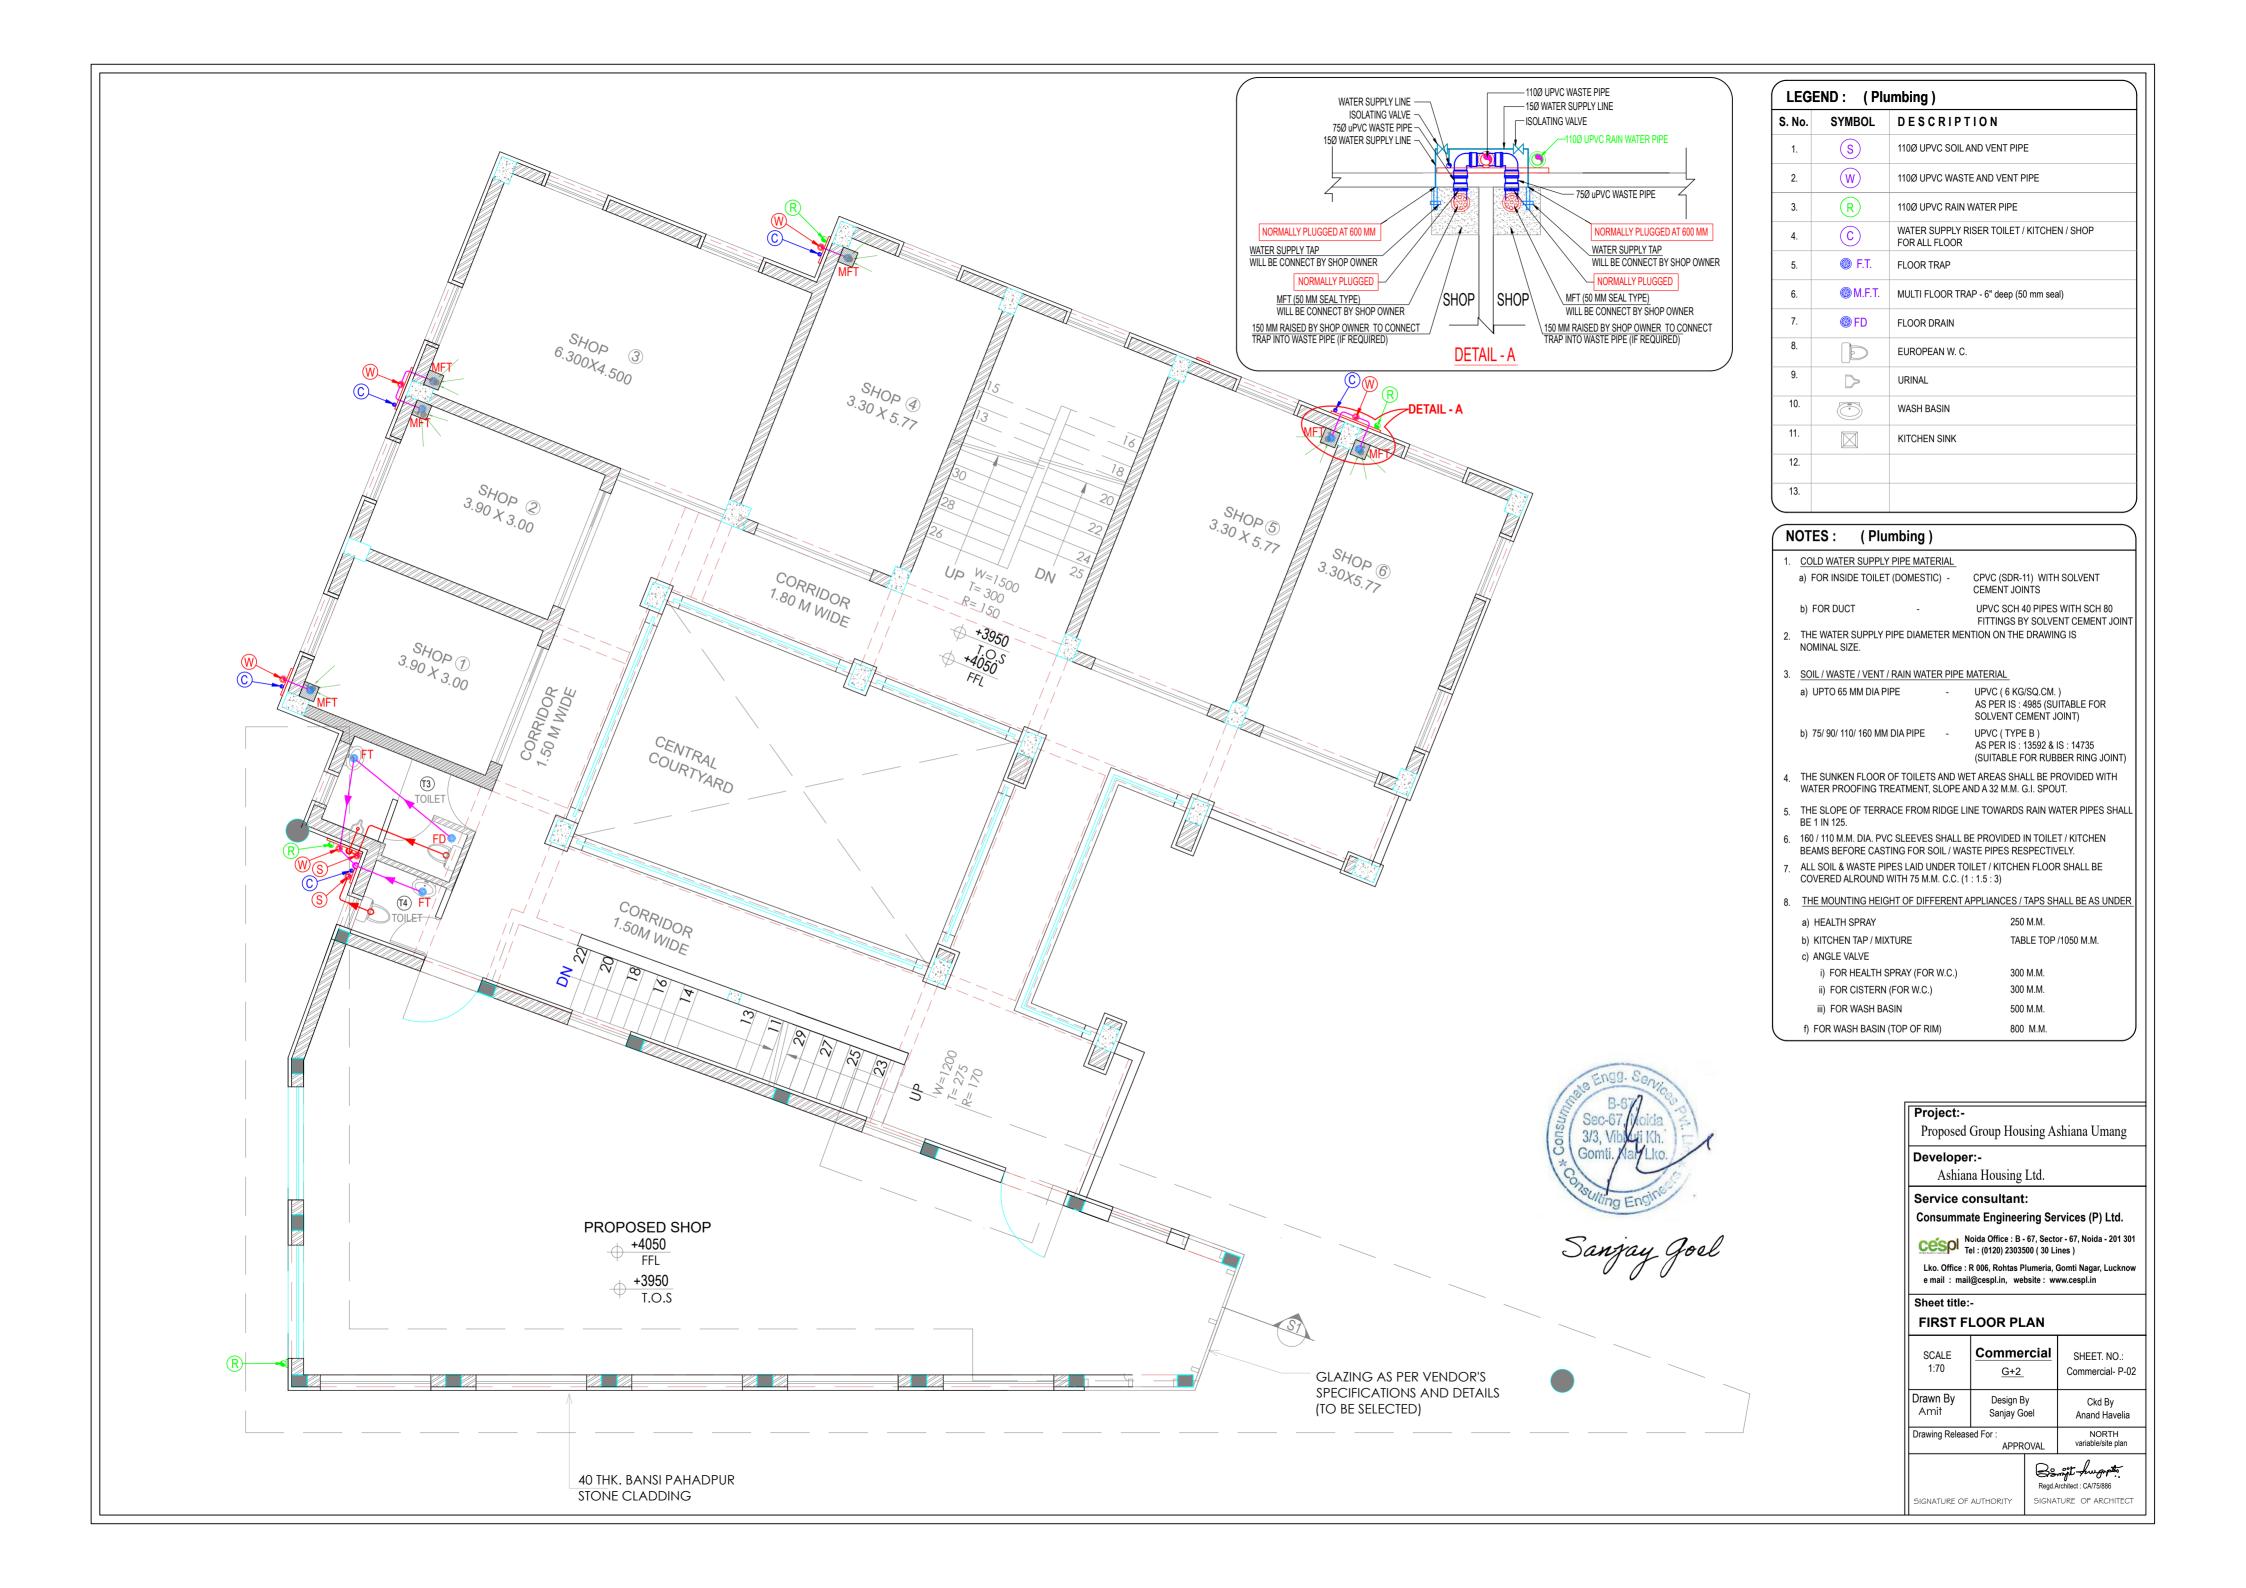

| S. No.                                                                                                                                                       | SYMBOL                                                                                                                                                                                                                                                                                                                                                                                                   | DESCRIPTION                                                                                                                                                                                                                                                                                                                                                                                                                                                                                                                                                                                                                                                                                                                                                                                                                                                                                                                                                      |  |
|--------------------------------------------------------------------------------------------------------------------------------------------------------------|----------------------------------------------------------------------------------------------------------------------------------------------------------------------------------------------------------------------------------------------------------------------------------------------------------------------------------------------------------------------------------------------------------|------------------------------------------------------------------------------------------------------------------------------------------------------------------------------------------------------------------------------------------------------------------------------------------------------------------------------------------------------------------------------------------------------------------------------------------------------------------------------------------------------------------------------------------------------------------------------------------------------------------------------------------------------------------------------------------------------------------------------------------------------------------------------------------------------------------------------------------------------------------------------------------------------------------------------------------------------------------|--|
| 1.                                                                                                                                                           | (S)                                                                                                                                                                                                                                                                                                                                                                                                      | 110Ø UPVC SOIL AND VENT PIPE                                                                                                                                                                                                                                                                                                                                                                                                                                                                                                                                                                                                                                                                                                                                                                                                                                                                                                                                     |  |
| 2.                                                                                                                                                           | <br>(W)                                                                                                                                                                                                                                                                                                                                                                                                  | 110Ø UPVC WASTE AND VENT PIPE                                                                                                                                                                                                                                                                                                                                                                                                                                                                                                                                                                                                                                                                                                                                                                                                                                                                                                                                    |  |
| 3.                                                                                                                                                           | R                                                                                                                                                                                                                                                                                                                                                                                                        | 110Ø UPVC RAIN WATER PIPE                                                                                                                                                                                                                                                                                                                                                                                                                                                                                                                                                                                                                                                                                                                                                                                                                                                                                                                                        |  |
| 4.                                                                                                                                                           | (C)                                                                                                                                                                                                                                                                                                                                                                                                      | WATER SUPPLY RISER TOILET / KITCHEN / SHOP                                                                                                                                                                                                                                                                                                                                                                                                                                                                                                                                                                                                                                                                                                                                                                                                                                                                                                                       |  |
| 5.                                                                                                                                                           | © E.T.                                                                                                                                                                                                                                                                                                                                                                                                   | FOR ALL FLOOR<br>FLOOR TRAP                                                                                                                                                                                                                                                                                                                                                                                                                                                                                                                                                                                                                                                                                                                                                                                                                                                                                                                                      |  |
|                                                                                                                                                              | @ M.F.T.                                                                                                                                                                                                                                                                                                                                                                                                 |                                                                                                                                                                                                                                                                                                                                                                                                                                                                                                                                                                                                                                                                                                                                                                                                                                                                                                                                                                  |  |
| 6.                                                                                                                                                           |                                                                                                                                                                                                                                                                                                                                                                                                          | MULTI FLOOR TRAP - 6" deep (50 mm seal)                                                                                                                                                                                                                                                                                                                                                                                                                                                                                                                                                                                                                                                                                                                                                                                                                                                                                                                          |  |
| 7.<br>8.                                                                                                                                                     | @ FD                                                                                                                                                                                                                                                                                                                                                                                                     | FLOOR DRAIN                                                                                                                                                                                                                                                                                                                                                                                                                                                                                                                                                                                                                                                                                                                                                                                                                                                                                                                                                      |  |
|                                                                                                                                                              | EUROPEAN W. C.                                                                                                                                                                                                                                                                                                                                                                                           |                                                                                                                                                                                                                                                                                                                                                                                                                                                                                                                                                                                                                                                                                                                                                                                                                                                                                                                                                                  |  |
| 9.                                                                                                                                                           |                                                                                                                                                                                                                                                                                                                                                                                                          | URINAL                                                                                                                                                                                                                                                                                                                                                                                                                                                                                                                                                                                                                                                                                                                                                                                                                                                                                                                                                           |  |
| 10.                                                                                                                                                          | *                                                                                                                                                                                                                                                                                                                                                                                                        | WASH BASIN                                                                                                                                                                                                                                                                                                                                                                                                                                                                                                                                                                                                                                                                                                                                                                                                                                                                                                                                                       |  |
| 11.                                                                                                                                                          |                                                                                                                                                                                                                                                                                                                                                                                                          | KITCHEN SINK                                                                                                                                                                                                                                                                                                                                                                                                                                                                                                                                                                                                                                                                                                                                                                                                                                                                                                                                                     |  |
| 12.                                                                                                                                                          | <b>M.H</b> .                                                                                                                                                                                                                                                                                                                                                                                             | MANHOLE                                                                                                                                                                                                                                                                                                                                                                                                                                                                                                                                                                                                                                                                                                                                                                                                                                                                                                                                                          |  |
| 13.                                                                                                                                                          | GT G.T.                                                                                                                                                                                                                                                                                                                                                                                                  | GULLY TRAP                                                                                                                                                                                                                                                                                                                                                                                                                                                                                                                                                                                                                                                                                                                                                                                                                                                                                                                                                       |  |
| 1. <u>CC</u><br>a)                                                                                                                                           | ES: (Plu                                                                                                                                                                                                                                                                                                                                                                                                 | T (DOMESTIC) - CPVC (SDR-11) WITH SOLVENT<br>CEMENT JOINTS<br>- UPVC SCH 40 PIPES WITH SCH 80                                                                                                                                                                                                                                                                                                                                                                                                                                                                                                                                                                                                                                                                                                                                                                                                                                                                    |  |
| 1. <u>CC</u><br>a)<br>b)<br>2. TH                                                                                                                            | DLD WATER SUPPLY<br>FOR INSIDE TOILE                                                                                                                                                                                                                                                                                                                                                                     | Y PIPE MATERIAL<br>T (DOMESTIC) - CPVC (SDR-11) WITH SOLVENT<br>CEMENT JOINTS                                                                                                                                                                                                                                                                                                                                                                                                                                                                                                                                                                                                                                                                                                                                                                                                                                                                                    |  |
| 1. <u>CC</u><br>a)<br>b)<br>2. TH                                                                                                                            | DLD WATER SUPPLY<br>FOR INSIDE TOILE<br>FOR DUCT<br>IE WATER SUPPLY<br>DMINAL SIZE.                                                                                                                                                                                                                                                                                                                      | Y PIPE MATERIAL<br>T (DOMESTIC) - CPVC (SDR-11) WITH SOLVENT<br>CEMENT JOINTS<br>- UPVC SCH 40 PIPES WITH SCH 80<br>FITTINGS BY SOLVENT CEMENT JOIN                                                                                                                                                                                                                                                                                                                                                                                                                                                                                                                                                                                                                                                                                                                                                                                                              |  |
| 1. <u>CC</u><br>a)<br>b)<br>2. TH<br>NC<br>3. <u>SC</u>                                                                                                      | DLD WATER SUPPLY<br>FOR INSIDE TOILE<br>FOR DUCT<br>IE WATER SUPPLY<br>DMINAL SIZE.                                                                                                                                                                                                                                                                                                                      | Y PIPE MATERIAL<br>T (DOMESTIC) - CPVC (SDR-11) WITH SOLVENT<br>CEMENT JOINTS<br>- UPVC SCH 40 PIPES WITH SCH 80<br>FITTINGS BY SOLVENT CEMENT JOIN<br>PIPE DIAMETER MENTION ON THE DRAWING IS<br>/ RAIN WATER PIPE MATERIAL<br>IPE - UPVC ( 6 KG/SQ.CM. )<br>AS PER IS : 4985 (SUITABLE FOR                                                                                                                                                                                                                                                                                                                                                                                                                                                                                                                                                                                                                                                                     |  |
| 1. <u>CC</u><br>a)<br>b)<br>2. TH<br>NC<br>3. <u>SO</u><br>a)                                                                                                | DLD WATER SUPPLY<br>FOR INSIDE TOILE<br>FOR DUCT<br>IE WATER SUPPLY<br>DMINAL SIZE.                                                                                                                                                                                                                                                                                                                      | Y PIPE MATERIAL         T (DOMESTIC) -       CPVC (SDR-11) WITH SOLVENT<br>CEMENT JOINTS         -       UPVC SCH 40 PIPES WITH SCH 80<br>FITTINGS BY SOLVENT CEMENT JOINT         PIPE DIAMETER MENTION ON THE DRAWING IS         / RAIN WATER PIPE MATERIAL         IPE       -         UPVC ( 6 KG/SQ.CM. )<br>AS PER IS : 4985 (SUITABLE FOR<br>SOLVENT CEMENT JOINT)         1 DIA PIPE       -         AS PER IS : 13592 & IS : 14735                                                                                                                                                                                                                                                                                                                                                                                                                                                                                                                      |  |
| 1. <u>CC</u><br>a)<br>b)<br>2. TH<br>NC<br>3. <u>SC</u><br>a)<br>b)<br>4. TH                                                                                 | DLD WATER SUPPLY<br>FOR INSIDE TOILE<br>FOR DUCT<br>IE WATER SUPPLY<br>IDMINAL SIZE.<br>DIL / WASTE / VENT<br>UPTO 65 MM DIA P<br>75/ 90/ 110/ 160 MM<br>IE SUNKEN FLOOR                                                                                                                                                                                                                                 | Y PIPE MATERIAL<br>T (DOMESTIC) - CPVC (SDR-11) WITH SOLVENT<br>CEMENT JOINTS<br>- UPVC SCH 40 PIPES WITH SCH 80<br>FITTINGS BY SOLVENT CEMENT JOIN'<br>PIPE DIAMETER MENTION ON THE DRAWING IS<br>//RAIN WATER PIPE MATERIAL<br>IPE - UPVC ( 6 KG/SQ.CM. )<br>AS PER IS : 4985 (SUITABLE FOR<br>SOLVENT CEMENT JOINT)<br>1 DIA PIPE - UPVC ( TYPE B )                                                                                                                                                                                                                                                                                                                                                                                                                                                                                                                                                                                                           |  |
| 1. <u>CC</u><br>a)<br>b)<br>2. TH<br>NC<br>3. <u>SO</u><br>a)<br>b)<br>4. TH<br>W/<br>5. TH                                                                  | DLD WATER SUPPLY<br>FOR INSIDE TOILE<br>FOR DUCT<br>IE WATER SUPPLY<br>DMINAL SIZE.<br>DIL / WASTE / VENT<br>UPTO 65 MM DIA P<br>75/ 90/ 110/ 160 MM<br>IE SUNKEN FLOOR<br>ATER PROOFING TH<br>IE SLOPE OF TERR                                                                                                                                                                                          | Y PIPE MATERIAL<br>T (DOMESTIC) - CPVC (SDR-11) WITH SOLVENT<br>CEMENT JOINTS<br>- UPVC SCH 40 PIPES WITH SCH 80<br>FITTINGS BY SOLVENT CEMENT JOIN<br>PIPE DIAMETER MENTION ON THE DRAWING IS<br>//RAIN WATER PIPE MATERIAL<br>IPE - UPVC ( 6 KG/SQ.CM. )<br>AS PER IS : 4985 (SUITABLE FOR<br>SOLVENT CEMENT JOINT)<br>1 DIA PIPE - UPVC ( TYPE B )<br>AS PER IS : 13592 & IS : 14735<br>(SUITABLE FOR RUBBER RING JOINT)<br>OF TOILETS AND WET AREAS SHALL BE PROVIDED WITH<br>REATMENT, SLOPE AND A 32 M.M. G.I. SPOUT.                                                                                                                                                                                                                                                                                                                                                                                                                                      |  |
| 1. <u>CC</u><br>a)<br>b)<br>2. TH<br>NC<br>3. <u>SC</u><br>a)<br>b)<br>4. TH<br>W/<br>5. TH<br>BE<br>6. 160                                                  | DLD WATER SUPPLY<br>FOR INSIDE TOILE<br>FOR DUCT<br>IE WATER SUPPLY<br>DMINAL SIZE.<br>DIL / WASTE / VENT<br>UPTO 65 MM DIA P<br>75/ 90/ 110/ 160 MM<br>IE SUNKEN FLOOR<br>ATER PROOFING TH<br>IE SLOPE OF TERR<br>1 IN 125.<br>D/ 110 M.M. DIA. PV                                                                                                                                                      | Y PIPE MATERIAL<br>T (DOMESTIC) - CPVC (SDR-11) WITH SOLVENT<br>CEMENT JOINTS<br>- UPVC SCH 40 PIPES WITH SCH 80<br>FITTINGS BY SOLVENT CEMENT JOIN<br>PIPE DIAMETER MENTION ON THE DRAWING IS<br>//RAIN WATER PIPE MATERIAL<br>IPE - UPVC ( 6 KG/SQ.CM. )<br>AS PER IS : 4985 (SUITABLE FOR<br>SOLVENT CEMENT JOINT)<br>1 DIA PIPE - UPVC ( TYPE B )<br>AS PER IS : 13592 & IS : 14735<br>(SUITABLE FOR RUBBER RING JOINT)<br>OF TOILETS AND WET AREAS SHALL BE PROVIDED WITH<br>REATMENT, SLOPE AND A 32 M.M. G.I. SPOUT.<br>ACE FROM RIDGE LINE TOWARDS RAIN WATER PIPES SHAL<br>C SLEEVES SHALL BE PROVIDED IN TOILET / KITCHEN                                                                                                                                                                                                                                                                                                                              |  |
| 1. <u>CC</u><br>a)<br>b)<br>2. TH<br>NC<br>3. <u>SC</u><br>a)<br>b)<br>4. TH<br>BE<br>6. 160<br>BE<br>7. AL                                                  | DLD WATER SUPPLY<br>FOR INSIDE TOILE<br>FOR DUCT<br>IE WATER SUPPLY<br>DMINAL SIZE.<br>DIL / WASTE / VENT<br>UPTO 65 MM DIA P<br>75/ 90/ 110/ 160 MM<br>IE SUNKEN FLOOR<br>ATER PROOFING TF<br>IE SLOPE OF TERR<br>1 IN 125.<br>D / 110 M.M. DIA. PV<br>AMS BEFORE CAS<br>L SOIL & WASTE PI                                                                                                              | Y PIPE MATERIAL<br>T (DOMESTIC) - CPVC (SDR-11) WITH SOLVENT<br>CEMENT JOINTS<br>- UPVC SCH 40 PIPES WITH SCH 80<br>FITTINGS BY SOLVENT CEMENT JOIN<br>PIPE DIAMETER MENTION ON THE DRAWING IS<br>/ RAIN WATER PIPE MATERIAL<br>IPE - UPVC (6 KG/SQ.CM.)<br>AS PER IS : 4985 (SUITABLE FOR<br>SOLVENT CEMENT JOINT)<br>1 DIA PIPE - UPVC (TYPE B)<br>AS PER IS : 13592 & IS : 14735<br>(SUITABLE FOR RUBBER RING JOINT)<br>OF TOILETS AND WET AREAS SHALL BE PROVIDED WITH<br>REATMENT, SLOPE AND A 32 M.M. G.I. SPOUT.<br>ACE FROM RIDGE LINE TOWARDS RAIN WATER PIPES SHAL<br>C SLEEVES SHALL BE PROVIDED IN TOILET / KITCHEN<br>TING FOR SOIL / WASTE PIPES RESPECTIVELY.<br>PES LAID UNDER TOILET / KITCHEN FLOOR SHALL BE                                                                                                                                                                                                                                   |  |
| 1. <u>CC</u><br>a)<br>b)<br>2. TH<br>NC<br>3. <u>SC</u><br>a)<br>b)<br>4. TH<br>W/<br>5. TH<br>BE<br>6. 160<br>BE<br>7. AL<br>CC                             | DLD WATER SUPPLY<br>FOR INSIDE TOILE<br>FOR DUCT<br>IE WATER SUPPLY<br>MINAL SIZE.<br>DIL / WASTE / VENT<br>UPTO 65 MM DIA P<br>75/ 90/ 110/ 160 MM<br>IE SUNKEN FLOOR<br>ATER PROOFING TF<br>IE SLOPE OF TERR<br>1 IN 125.<br>D/ 110 M.M. DIA. PV<br>AMS BEFORE CAS'<br>L SOIL & WASTE PI<br>DVERED ALROUND                                                                                             | Y PIPE MATERIAL         T (DOMESTIC) -       CPVC (SDR-11) WITH SOLVENT<br>CEMENT JOINTS         -       UPVC SCH 40 PIPES WITH SCH 80<br>FITTINGS BY SOLVENT CEMENT JOIN         PIPE DIAMETER MENTION ON THE DRAWING IS         /RAIN WATER PIPE MATERIAL         'IPPE         'IPPE         -       UPVC ( 6 KG/SQ.CM. )<br>AS PER IS : 4985 (SUITABLE FOR<br>SOLVENT CEMENT JOINT)         1 DIA PIPE       -         'IPPE       UPVC ( TYPE B )<br>AS PER IS : 13592 & IS : 14735<br>(SUITABLE FOR RUBBER RING JOINT)         OF TOILETS AND WET AREAS SHALL BE PROVIDED WITH<br>REATMENT, SLOPE AND A 32 M.M. G.I. SPOUT.         ACE FROM RIDGE LINE TOWARDS RAIN WATER PIPES SHALL         C SLEEVES SHALL BE PROVIDED IN TOILET / KITCHEN<br>TING FOR SOIL / WASTE PIPES RESPECTIVELY.         PES LAID UNDER TOILET / KITCHEN FLOOR SHALL BE<br>WITH 75 M.M. C.C. (1 : 1.5 : 3)                                                                      |  |
| 1. <u>CC</u><br>a)<br>b)<br>2. TH<br>NC<br>3. <u>SC</u><br>a)<br>b)<br>4. TH<br>BE<br>6. 160<br>BE<br>7. AL<br>CC<br>8. <u>T</u> ⊢                           | DLD WATER SUPPLY<br>FOR INSIDE TOILE<br>FOR DUCT<br>IE WATER SUPPLY<br>MINAL SIZE.<br>DIL / WASTE / VENT<br>UPTO 65 MM DIA P<br>75/ 90/ 110/ 160 MM<br>IE SUNKEN FLOOR<br>ATER PROOFING TF<br>IE SLOPE OF TERR<br>1 IN 125.<br>D/ 110 M.M. DIA. PV<br>AMS BEFORE CAS'<br>L SOIL & WASTE PI<br>DVERED ALROUND                                                                                             | Y PIPE MATERIAL         T (DOMESTIC) -       CPVC (SDR-11) WITH SOLVENT<br>CEMENT JOINTS         -       UPVC SCH 40 PIPES WITH SCH 80<br>FITTINGS BY SOLVENT CEMENT JOINT         PIPE DIAMETER MENTION ON THE DRAWING IS         /RAIN WATER PIPE MATERIAL         'IPPE         'IPPE         -       UPVC ( 6 KG/SQ.CM. )<br>AS PER IS : 4985 (SUITABLE FOR<br>SOLVENT CEMENT JOINT)         1 DIA PIPE       -         OF TOILETS AND WET AREAS SHALL BE FOR RUBBER RING JOINT)         OF TOILETS AND WET AREAS SHALL BE PROVIDED WITH<br>REATMENT, SLOPE AND A 32 M.M. G.I. SPOUT.         ACE FROM RIDGE LINE TOWARDS RAIN WATER PIPES SHALL         C SLEEVES SHALL BE PROVIDED IN TOILET / KITCHEN<br>TING FOR SOIL / WASTE PIPES RESPECTIVELY.         PES LAID UNDER TOILET / KITCHEN FLOOR SHALL BE<br>WITH 75 M.M. C.C. (1 : 1.5 : 3)                                                                                                              |  |
| 1. <u>CC</u><br>a)<br>b)<br>2. TH<br>NC<br>3. <u>SO</u><br>a)<br>b)<br>4. TH<br>W/<br>5. TH<br>BE<br>6. 160<br>BE<br>7. AL<br>CC<br>8. <u>TH</u><br>a)<br>b) | DLD WATER SUPPLY<br>FOR INSIDE TOILE<br>FOR DUCT<br>IE WATER SUPPLY<br>DMINAL SIZE.<br>DIL / WASTE / VENT<br>UPTO 65 MM DIA P<br>75/ 90/ 110/ 160 MM<br>IE SUNKEN FLOOR<br>ATER PROOFING TH<br>E SLOPE OF TERR<br>1 IN 125.<br>D/ 110 M.M. DIA. PV<br>AMS BEFORE CAS<br>L SOIL & WASTE PI<br>DVERED ALROUND<br>IE MOUNTING HEIO<br>HEALTH SPRAY<br>KITCHEN TAP / MID                                     | Y PIPE MATERIAL<br>T (DOMESTIC) - CPVC (SDR-11) WITH SOLVENT<br>CEMENT JOINTS<br>- UPVC SCH 40 PIPES WITH SCH 80<br>FITTINGS BY SOLVENT CEMENT JOIN<br>PIPE DIAMETER MENTION ON THE DRAWING IS<br>//RAIN WATER PIPE MATERIAL<br>IPE - UPVC ( 6 KG/SQ.CM. )<br>AS PER IS : 4985 (SUITABLE FOR<br>SOLVENT CEMENT JOINT)<br>1 DIA PIPE - UPVC ( TYPE B )<br>AS PER IS : 13592 & IS : 14735<br>(SUITABLE FOR RUBBER RING JOINT)<br>OF TOILETS AND WET AREAS SHALL BE PROVIDED WITH<br>REATMENT, SLOPE AND A 32 M.M. G.I. SPOUT.<br>ACE FROM RIDGE LINE TOWARDS RAIN WATER PIPES SHALL<br>C SLEEVES SHALL BE PROVIDED IN TOILET / KITCHEN<br>TING FOR SOIL / WASTE PIPES RESPECTIVELY.<br>PES LAID UNDER TOILET / KITCHEN FLOOR SHALL BE<br>WITH 75 M.M. C.C. (1 : 1.5 : 3)<br>SHT OF DIFFERENT APPLIANCES / TAPS SHALL BE AS UNDEF<br>250 M.M.                                                                                                                       |  |
| 1. <u>CC</u><br>a)<br>b)<br>2. TH<br>NC<br>3. <u>SO</u><br>a)<br>b)<br>4. TH<br>W/<br>5. TH<br>BE<br>6. 160<br>BE<br>7. AL<br>CC<br>8. <u>TH</u><br>a)<br>b) | DLD WATER SUPPLY<br>FOR INSIDE TOILE<br>FOR DUCT<br>IE WATER SUPPLY<br>DMINAL SIZE.<br>DIL / WASTE / VENT<br>UPTO 65 MM DIA P<br>75/ 90/ 110/ 160 MM<br>IE SUNKEN FLOOR<br>ATER PROOFING TF<br>IE SLOPE OF TERR<br>1 IN 125.<br>D / 110 M.M. DIA. PV<br>AMS BEFORE CAS<br>L SOIL & WASTE PI<br>DVERED ALROUND<br>IE MOUNTING HEIC<br>HEALTH SPRAY<br>KITCHEN TAP / MI)<br>ANGLE VALVE                    | Y PIPE MATERIAL<br>T (DOMESTIC) - CPVC (SDR-11) WITH SOLVENT<br>CEMENT JOINTS<br>- UPVC SCH 40 PIPES WITH SCH 80<br>FITTINGS BY SOLVENT CEMENT JOIN<br>PIPE DIAMETER MENTION ON THE DRAWING IS<br>//RAIN WATER PIPE MATERIAL<br>IPE - UPVC ( 6 KG/SQ.CM. )<br>AS PER IS : 4985 (SUITABLE FOR<br>SOLVENT CEMENT JOINT)<br>1 DIA PIPE - UPVC ( TYPE B )<br>AS PER IS : 13592 & IS : 14735<br>(SUITABLE FOR RUBBER RING JOINT)<br>OF TOILETS AND WET AREAS SHALL BE PROVIDED WITH<br>REATMENT, SLOPE AND A 32 M.M. G.I. SPOUT.<br>ACE FROM RIDGE LINE TOWARDS RAIN WATER PIPES SHALL<br>C SLEEVES SHALL BE PROVIDED IN TOILET / KITCHEN<br>TING FOR SOIL / WASTE PIPES RESPECTIVELY.<br>PES LAID UNDER TOILET / KITCHEN FLOOR SHALL BE<br>WITH 75 M.M. C.C. (1 : 1.5 : 3)<br>SHT OF DIFFERENT APPLIANCES / TAPS SHALL BE AS UNDEF<br>250 M.M.                                                                                                                       |  |
| 1. <u>CC</u><br>a)<br>b)<br>2. TH<br>NC<br>3. <u>SO</u><br>a)<br>b)<br>4. TH<br>W/<br>5. TH<br>BE<br>6. 160<br>BE<br>7. AL<br>CC<br>8. <u>TH</u><br>a)<br>b) | DLD WATER SUPPLY<br>FOR INSIDE TOILE<br>FOR DUCT<br>IE WATER SUPPLY<br>DMINAL SIZE.<br>DIL / WASTE / VENT<br>UPTO 65 MM DIA P<br>75/ 90/ 110/ 160 MM<br>IE SUNKEN FLOOR<br>ATER PROOFING TF<br>IE SLOPE OF TERR<br>1 IN 125.<br>D / 110 M.M. DIA. PV<br>AMS BEFORE CAS<br>L SOIL & WASTE PI<br>DVERED ALROUND<br>IE MOUNTING HEIC<br>HEALTH SPRAY<br>KITCHEN TAP / MI)<br>ANGLE VALVE                    | Y PIPE MATERIAL         T (DOMESTIC) -       CPVC (SDR-11) WITH SOLVENT<br>CEMENT JOINTS         -       UPVC SCH 40 PIPES WITH SCH 80<br>FITTINGS BY SOLVENT CEMENT JOINT         PIPE DIAMETER MENTION ON THE DRAWING IS         /RAIN WATER PIPE MATERIAL         IPE       -         UPVC (6 KG/SQ.CM.)         AS PER IS : 4985 (SUITABLE FOR<br>SOLVENT CEMENT JOINT)         1 DIA PIPE       -         1 DIA PIPE       -         0F TOILETS AND WET AREAS SHALL BE PROVIDED WITH<br>REATMENT, SLOPE AND A 32 M.M. G.I. SPOUT.         ACE FROM RIDGE LINE TOWARDS RAIN WATER PIPES SHALL         'C SLEEVES SHALL BE PROVIDED IN TOILET / KITCHEN<br>TING FOR SOIL / WASTE PIPES RESPECTIVELY.         PES LAID UNDER TOILET / KITCHEN FLOOR SHALL BE<br>WITH 75 M.M. C.C. (1 : 1.5 : 3)         SHT OF DIFFERENT APPLIANCES / TAPS SHALL BE AS UNDEF         250 M.M.         XTURE       TABLE TOP /1050 M.M.         SPRAY (FOR W.C.)       300 M.M. |  |
| 1. <u>CC</u><br>a)<br>b)<br>2. TH<br>NC<br>3. <u>SO</u><br>a)<br>b)<br>4. TH<br>W/<br>5. TH<br>BE<br>6. 160<br>BE<br>7. AL<br>CC<br>8. <u>TH</u><br>a)<br>b) | DLD WATER SUPPLY<br>FOR INSIDE TOILE<br>FOR DUCT<br>IE WATER SUPPLY<br>DMINAL SIZE.<br>DIL / WASTE / VENT<br>UPTO 65 MM DIA P<br>75/ 90/ 110/ 160 MM<br>IE SUNKEN FLOOR<br>ATER PROOFING TF<br>IE SLOPE OF TERR<br>1 IN 125.<br>D / 110 M.M. DIA. PV<br>AMS BEFORE CAS<br>L SOIL & WASTE PI<br>DVERED ALROUND<br>IE MOUNTING HEIC<br>HEALTH SPRAY<br>KITCHEN TAP / MI2<br>ANGLE VALVE<br>i) FOR HEALTH S | Y PIPE MATERIAL         T (DOMESTIC) -       CPVC (SDR-11) WITH SOLVENT<br>CEMENT JOINTS         -       UPVC SCH 40 PIPES WITH SCH 80<br>FITTINGS BY SOLVENT CEMENT JOINT         PIPE DIAMETER MENTION ON THE DRAWING IS         /RAIN WATER PIPE MATERIAL         'IPE       -         'IPE       - <tr< td=""></tr<>                                                  |  |