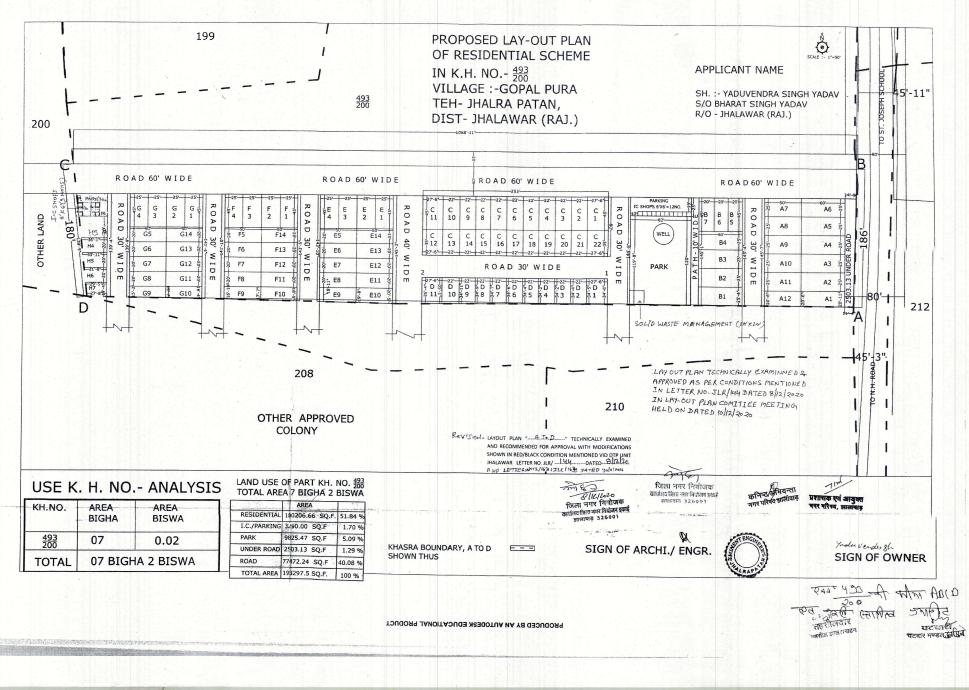

## नगर नियोजन विभाग

कार्यालय जिला नगर नियोजक ईकाई, झालावाड़-326001

कमरा नं० 427,428 मिनि सचिवालय, झालावाड— 326001 दिनांक ८/१२/९०

कमांकः जेएलआर / 1631 / I Ц Ц आयुक्त, नगरपरिषद, झालावाड ।

विषय :– राजस्व ग्राम गोकुलपुरा, झालावाड़ के खसरा नं. 493/200 (पूर्व नं. 200/311) की 7 बीघा 2 बिस्वा भूमि के संशोधित ले–आउट प्लान का राजस्थान टॉउनशिप पॉलिसी 2010 में आवासीय अनुमोदन प्लान के सम्बन्ध में तकनीकी राय दिये जाने बाबत्।

संदर्भ :- नगरपरिषद झालावाड़ के पत्र क्रमांक नपरि.झा. /भू.रू. / 2020 / 5082 दिनांक 01 / 12 / 2020

उपरोक्त विषयान्तर्गत संदर्भित पत्र द्वारा राजस्व ग्राम गोकुलपुरा, झालावाड़ के खसरा नं. 493/200 (पूर्व नं. 200/311) की 7 बीघा 2 बिस्वा भूमि के आवासीय प्रयोजनार्थ संशोधित ले—आउट प्लान में तकनीकी राय चाही गई है। प्रकरण में कार्यालय वरिष्ठ नगर नियोजक कोटा जोन कोटा के पत्र क्रमांक केटीजेड़/1631/जेलआर/1639 दिनांक 30/11/2016 के द्वारा तकनीकी राय दी गई है। संशोधित ले आउट प्लान में विक्रय योग्य व सुविधा क्षेत्र में किसी प्रकार का परिवर्तन नहीं कर केवल भूखण्ड़ो की साईज में बदलाव किया गया है। अतः संशोधित ले–आउट प्लान में तकनीकी राय निम्नानुसार है:–

- 1. संलग्न संशोधित ले आउट प्लान में विक्रय योग्य व सुविधा क्षेत्र में किसी प्रकार का परिवर्तन नहीं किया गया है। अतः कार्यालय वरिष्ठ नगर नियोजक कोटा जोन कोटा के पत्र क्रमांक केटीजेड़/1631/जेलआर/1639 दिनांक 30/11/2016 के द्वारा दी गई तकनीकी राय से विक्रय योग्य क्षैत्रफल अधिक नहीं होने की सुनिश्चितता निकाय स्तर से किया जाना होगा।
- 2 संशोधित ले–आउट प्लान में दर्शाये अनुसार इन्फोरमल वाणिज्यिक हेतु 21दुकानें 6X6 फीट की प्रस्तावित की गई है, जिसकी मौके पर सुनिश्चितता की जानी होगीं एवं इन्फोरमल वाणिज्यिक प्रयोजनार्थ आरक्षित भूमि का निष्पादन राज्य सरकार द्वारा समय समय पर जारी किये गये निर्देशों / नियमों के अनुसार किया जाना।
- 3. प्रस्तावित योजना के समीप यदि अन्य योजनाएं अनुमोदित हे तो उनकी सड़कों का भी मिलान किया जाना होगा। जिसकी सुनिश्चितता निकाय स्तर से की जानी होगी।
- 4 शेष शर्त कार्यालय वरिष्ठ नगर नियोजक कोटा जोन कोटा के पत्र क्रमांककेटीजेड़ / 1631 / जेलआर / 1639 दिनांक 30 / 11 / 2016 के अनुसार यथावत रहेंगीं।

नगर परिषद्, झालावाड़।

दिनांकः उ ०/॥ / / [ 1998 8-12-16

. विषयः- राजस्व ग्राम गोपालपुरा के खसरा नं0 200/311 की 17 बीघा 2 बिस्वा में से 7 बीघा 2 बिस्वा (17964.45 वर्गमीटर) कृषि भूमि का आवासीय प्रयोजनार्थ ले आउट प्लान अनुमोदन के संबंध में।

संदर्भ :- आपका पत्र क्रमांक न0परिं0झा0/भू0रू0/2016/4681 दिनांक 08.11.2016

महोदय,

उपरोक्त विषयांतर्गत संदर्भित पत्र द्वारा राजस्व ग्राम गोपालपुरा के खसरा नं0 200/311 की 17 बीघा 2 बिस्वा में से 7 बीघा 2 बिस्वा (17964.45 वर्गमीटर) कृषि भूमि का आवासीय प्रयोजनार्थ ले आउट प्लान अनुमोदन हेतु इस कार्यालय को प्रेषित किया गया है। आवेदित भूमि का भू उपयोग झालावाड़-झालरापाटन मास्टर-प्लान 2031 अनुसार सड़क मार्गाधिकार 80 फीट अर्थात् सड़क मध्य से 40 फीट छोडने के उपरान्त आवासीय प्रयोजनार्थ दर्शित है। प्रकरण का तकनीकी परीक्षण उपरान्त ले आउट प्लान अनुमोदन हेतु इस कार्यालय की राय निम्नानुसार है :-

- मुख्य सड़क का मार्गाधिकार मास्टर प्लान अनुसार 80 फीट रखा जाना अपेक्षित है अर्थात् सड़क के मध्य से 40 फीट भूमि मार्गाधिकार हेतु छोडी जानी होगी, जिसकी मौके पर सुनिश्चितता की जानी होगी। सड़क मार्गाधिकार में आ रही भूमि को निःशुल्क समर्पित करवाया जाना होगा।
- मुख्य सड़क से प्रस्तावित योजना को 40 फीट सड़क मार्गाधिकार को 60 फीट करने हेतु प्रार्थी ने स्वयं की उत्तर दिशा में स्थित भूमि में से 20 फीट सड़क मार्गाधिकार हेतु समर्पित करने हेतु शपथ पत्र प्रस्तुत किया है। अतः उक्त भूमि सड़क मार्गाधिकार हेतु निःशुल्क समर्पित करवाया जाकर मौके पर 60 फीट सड़क मार्गाधिकार सुनिश्चित किया जाना होगा।
- 3. आवेदित भूमि को समीपीय अनुमोदित योजना से 40 फीट चौड़े मार्ग से लिंक किया गया है, जिसकी मौके पर सुनिश्चितता किया जाना होगा।
- ले आउट प्लान में दर्शाये अनुसार सड़कों को समीपीय भूमियों के ले आउट प्लान स्वीकृत करते समय आपस में लिंक किया जाना होगा।
- 5. ले आउट प्लान में दर्शाये अनुसार इन्फोरमल वाणिज्यिक हेतु 9 दुकानें 8'x10' की प्रस्तावित की गई है, जिसकी मौके पर सुनिश्चितता की जानी होगी एवं इन्फोरमल वाणिज्यिक प्रयोजनार्थ आरक्षित भूमि का निष्पादन राज्य सरकार द्वारा समय समय पर जारी किये गये निर्देशों/नियमों के अनुसार किया जाना।
- ले आउट प्लान में दर्शाये अनुसार पार्क एवं अन्य जनोपयोगी सुविधायें हेतु आरक्षित भूमि की मौके पर सुनिश्चितता की जानी होगी।
- 7. ले-आउट प्लान मानचित्र पर भूमि के संबंध में पटवारी/तहसीलदार द्वारा प्रमाणीकरण किया गया है, फिर भी सड़को की मौके पर सुनिश्चितता हेतु ले-आउट प्लान के अनुसार मौके पर डिमार्केशन होने के उपरान्त ही अग्रिम कार्यवाही सुनिश्चित की जाये, ताकि मौके एवं मानचित्र में विरोधाभास की स्थिति नहीं रहे।
- योजना में राजस्थान टाउनशिप पॉलिसी 2010 (10 है0 से कम) के प्रावधान लागु होंगे तथा तदानुसार योजना विकसित की जानी होगी।
- 9. प्रस्तावित भूमि पर भविष्य में निर्माण करवाने से पूर्व स्थानीय भवन उप विधियों के अनुसार संक्षम अधिकारी से भवन विनियमों के अनुसार सैट बैक एवं अन्य मानदण्डों का प्रावधान करते हुये भवन मानचित्र अनुमोदित करवाया जाना होगा।
- 10. उक्त प्रस्तावित भूमि से संबंधित अन्य राजस्व, प्रशासनिक, वाद, अवाप्ति एवं मालिकाना हक इत्यादि-इत्यादि पहलुओं की जॉच निकाय स्तर पर सुनिश्चित की जावें।
- 11. योजना में मुख्यमंत्री जन आवासीय योजना 2015 के प्रावधानों की पालना सुनिश्चित की जानी होगी।
- 12. राज्य सरकार द्वारा समय समय पर जारी परिपत्र/आदेश की पालना सुनिश्चित की जानी होगी।