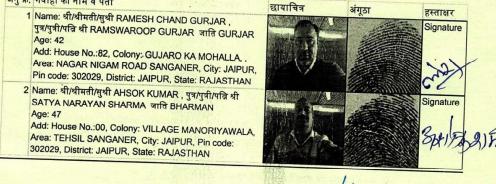

, State: RAJASTHAN 2 श्री/श्रीमती/सुश्री RIYASAT INFRTECH DEVELOPERS LLP AUTH SIGNATORY SANJIV SHARMA , पुत्र/पुत्री/पत्नि श्री

A.

छायाचित्र

अंगूठा

पश्चकारों का SUE प्रकार

Presenter

Age : 51 Signature

Claimant Age : 46 Signature :

Vo

ital

SUNHARI LAL SHARMA , व्यवसाय Businessजाति 0-BHARMAN House No.:603, Colony: OKEY PLUS TOWER, Area: NEAR K.V.-5, MANSAROVAR , City: JAIPUR, Pin code:

302020, District: JAIPUR, State: RAJASTHAN

ने लेख्यपत्र Sale Deed (Conveyance Deed) को पढ़ सुन व समझकर निष्पादन करना स्वीकार किया ।

प्रतिफल राशि रू 35629700/- पूर्व में / मेरे समक्ष / में से रू 35629700/- पूर्व में ----- ये मेरे समक्ष प्राप्त करना स्वीकार

उक्त निष्पादन कर्ता की पहचान निम्न व्यक्तियों ने की है , जिनके हस्ताक्षर एवं अंगूठा निशान मेरे समक्ष लिए गए है।

अनु क्र. गवाहों का नाम व पता



चप

सममनेर- दिती

202201025000911

Sale Deed (Conveyance Deed)



| S. No. | Amount Rs.    | Cheque/Tds/Rtgs/Neft    | Bank                                    |
|--------|---------------|-------------------------|-----------------------------------------|
| 1      | 5,19,000/-    | ICICR42020740100511851  | ICICI BANK                              |
| 2      | 1,79,000/-    | INFT025363794241        | ICICI BANK                              |
| 3      | 50,00,000/-   | ICICIR42021122800513329 | ICICI BANK                              |
| 4      | 10,00,000/-   | ICICIR42022012100524363 | ICICI BANK                              |
| 5      | 15,00,000/-   | ICICIR42022012700524979 | ICICI BANK                              |
| 6      | 50,00,000/-   | 000341                  | KOTAK MAHINDRA