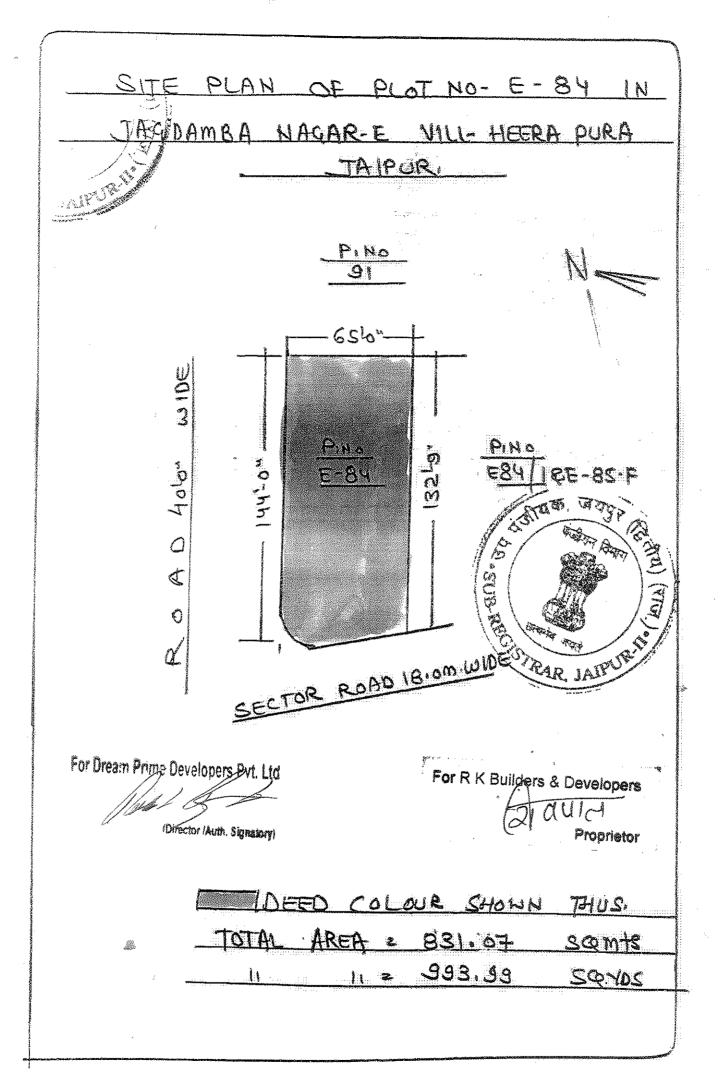

### **SPECIAL REPORT ON TITLE**

Reg.: Opinion on investigation of title and obtaining of search report in respect of a property Plot No. E-84 Situated At Scheme Jagdamba Nagar- E, At Village Hirapura, District Jaipur, Raj. Total Area 993.99 Sq. Yds. presently belonging to M/s R.K. Builders And Developers Address- Plot No. 10, Jagdishpuri-II, Gokulpura, Kalwar Road, Jhotwara, District Jaipur. Through its Proprietor Mr. Shivpal S/o Mr. Sewaram, Address- Plot No. 76, Govind Nagar Vistar, Gokulpura, on Kalwar Road, District Jaipur.

#### 2. Sale Deed Dated 03/06/2023

Registered Sale Deed dated 03/06/2023 executed by M/s Dream Prime Developers Pvt. Ltd., Office Address- 3, Jaipur Tower, M.I. Road, Jaipur, as Through its Authorized Director Mr. Rakesh Baid S/o Mr. Panna Lal Baid Address - Sobhagya Villa, B-96, Dayanand Marg, Near Pehchan School, Tilak Nagar, Jawahar Nagar, District Jaipur, Raj., in respect of Said Property i.e. Plot No. E-84 Situated At Scheme Jagdamba Nagar- E, At Village Hirapura, District Jaipur, Raj. In favour of M/s R.K. Builders And Developers Address- Plot No. 10, Jagdishpuri-II, Gokulpura, Kalwar Road, Jhotwara, District Jaipur. Through its Proprietor Mr. Shivpal S/o Mr. Sewaram, Address- Plot No. 76, Govind Nagar Vistar, Gokulpura, on Kalwar Road, District Jaipur. This deed was duly Registered with registrar of assurances the Sub register Jaipur-II, on dated 07/06/2023 vide Book No. 01, Volume No. 1516, Page No. 165, Sr. No. 202303016109186 Additional Book No.01, Volume No. 6052, Page No. 294 to 306. For the area of 993.99 Sq. Yds.

### 3. Name Transfer Letter Dated 14/06/2023

Plot No. E-84 Situated At Scheme Jagdamba Nagar- E, At Village Hirapura, District Jaipur, Raj. Through Letter No. D-633 Dated 14/06/2023 issued by JDA Jaipur In Favour of M/s R.K. Builders And Developers Address-Plot No. 10, Jagdishpuri-II, Gokulpura, Kalwar Road, Jhotwara, District Jaipur. Through its Proprietor Mr. Shivpal S/o Mr. Sewaram, Address- Plot No. 76, Govind Nagar