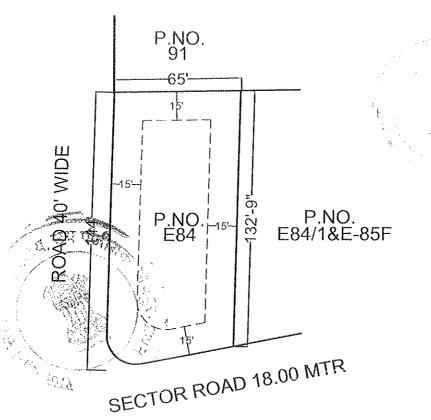

### **SPECIAL REPORT ON TITLE**

Reg.: Opinion on investigation of title and obtaining of search report in respect of a property Plot No. E-84 Situated At Scheme Jagdamba Nagar- E, At Village Hirapura, District Jaipur, Raj. Total Area 993.99 Sq. Yds. presently belonging to M/s R.K. Builders And Developers Address- Plot No. 10, Jagdishpuri-II, Gokulpura, Kalwar Road, Jhotwara, District Jaipur. Through its Proprietor Mr. Shivpal S/o Mr. Sewaram, Address- Plot No. 76, Govind Nagar Vistar, Gokulpura, on Kalwar Road, District Jaipur.