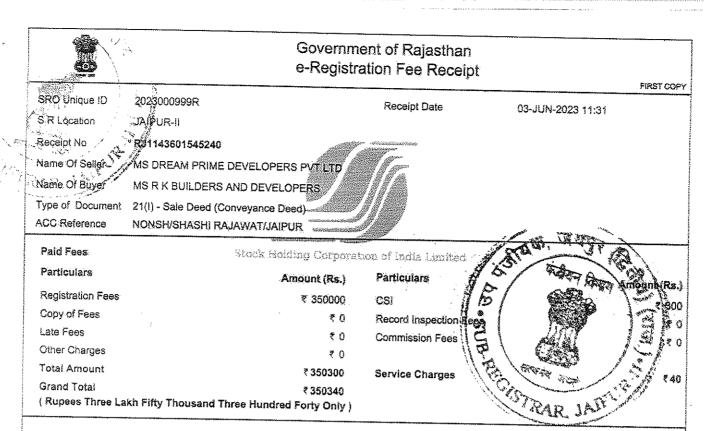

#### 2. Sale Deed Dated 03/06/2023

Registered Sale Deed dated 03/06/2023 executed by M/s Dream Prime Developers Pvt. Ltd., Office Address- 3, Jaipur Tower, M.I. Road, Jaipur, as Through its Authorized Director Mr. Rakesh Baid S/o Mr. Panna Lal Baid Address - Sobhagya Villa, B-96, Dayanand Marg, Near Pehchan School, Tilak Nagar, Jawahar Nagar, District Jaipur, Raj., in respect of Said Property i.e. Plot No. E-84 Situated At Scheme Jagdamba Nagar- E, At Village Hirapura, District Jaipur, Raj. In favour of M/s R.K. Builders And Developers Address- Plot No. 10, Jagdishpuri-II, Gokulpura, Kalwar Road, Jhotwara, District Jaipur. Through its Proprietor Mr. Shivpal S/o Mr. Sewaram, Address- Plot No. 76, Govind Nagar Vistar, Gokulpura, on Kalwar Road, District Jaipur. This deed was duly Registered with registrar of assurances the Sub register Jaipur-II, on dated 07/06/2023 vide Book No. 01, Volume No. 1516, Page No. 165, Sr. No. 202303016109186 Additional Book No.01, Volume No. 6052, Page No. 294 to 306. For the area of 993.99 Sq. Yds.