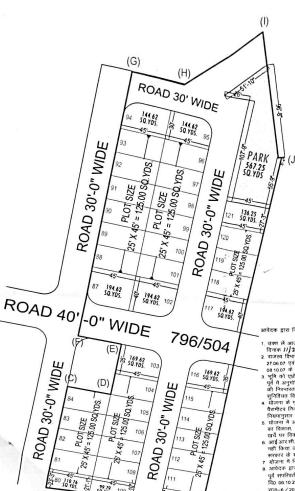

#### संपरिवर्तन आदेश

श्री अम्बरीश तिवाडी पुत्र श्री अरूण मुमार तिवाडी जाति ब्राहम्ण निवासी 337 तिवाडी बिल्डिंग नाहरगढ़ रोड, चांवपोल बाजार जयपुर जिलां जयपुर शांव के आवेवन—पत्र पर उनकी खातेवारी अभिचृति में चारित क्षि भूमि का राजरचान भू—राजरव (यामीण होत्रों में कृषि भूमि का अकृषिक प्रयोजनी के लिये संपरिवर्तन) नियम, 2007 के नियम 9 के अधीन अकृषि प्रयोजन के लिये इसके द्वारा संपरिवर्तन किया जाता है, जिसकी विशिष्टीयां नीचे दी गई है:—