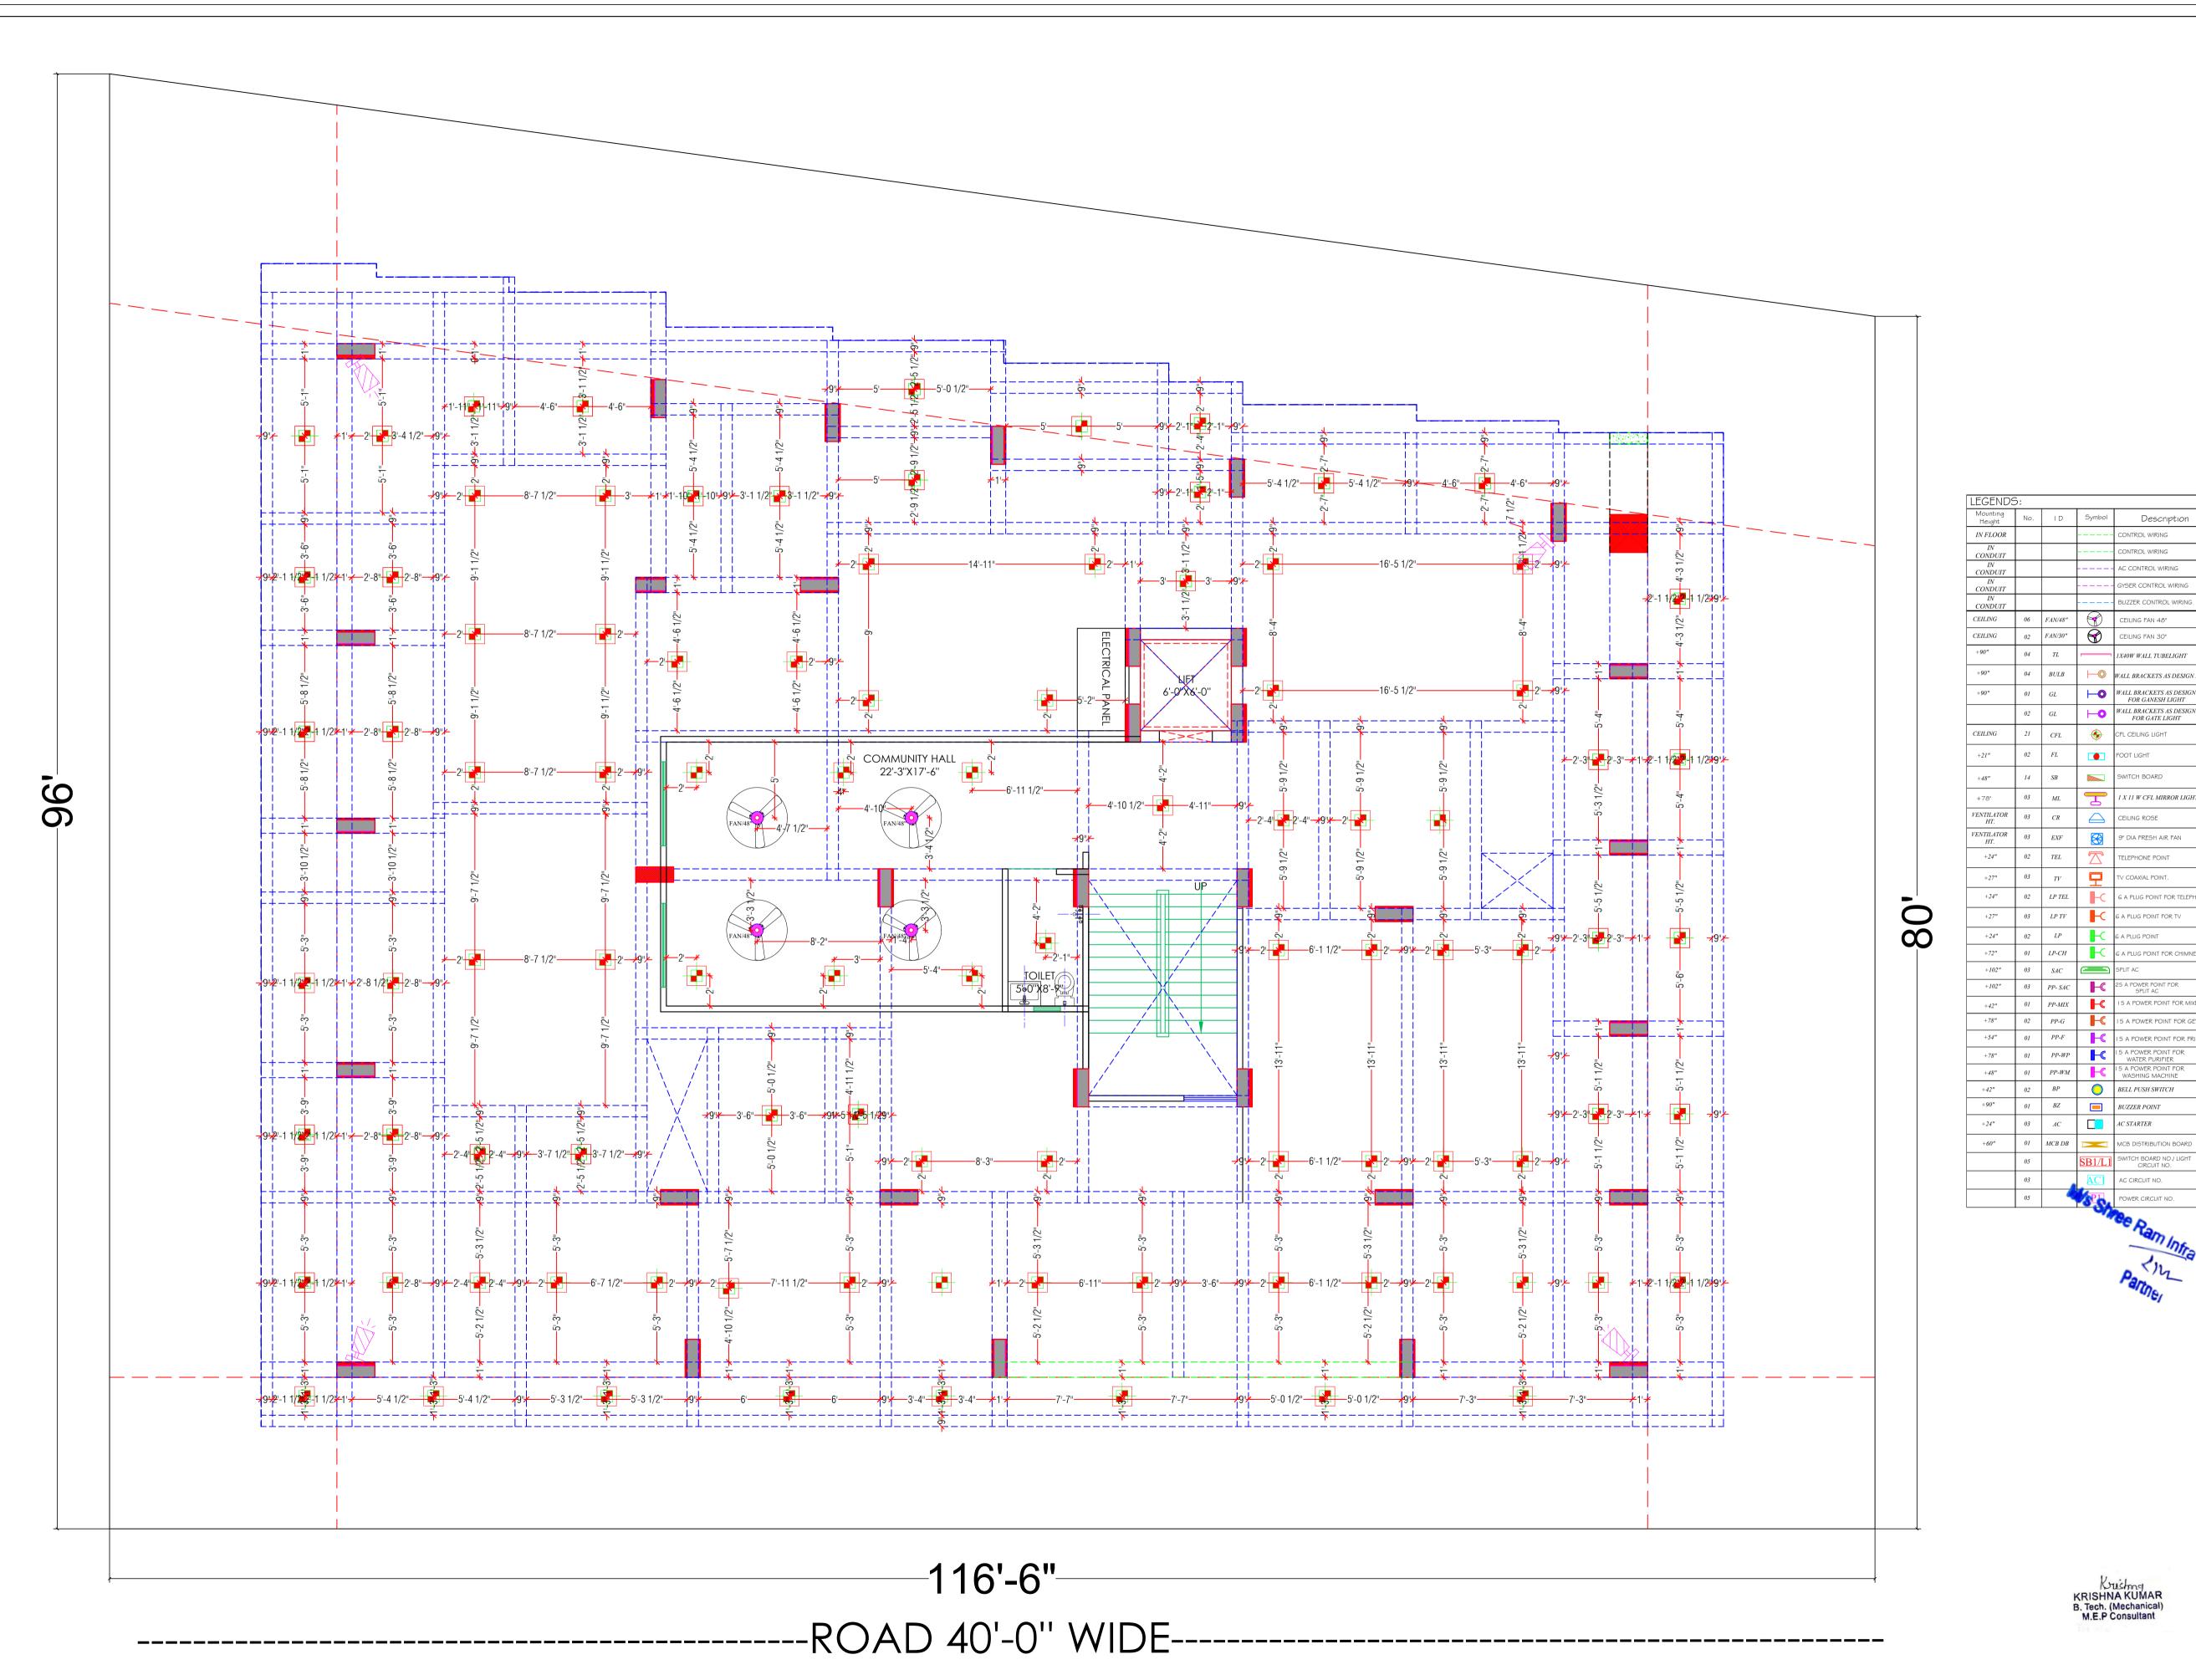

| Height            | No. | ID      | Symbol               | Description                                 |  |
|-------------------|-----|---------|----------------------|---------------------------------------------|--|
| IN FLOOR          |     |         | CONTROL WIRING       |                                             |  |
| IN<br>CONDUIT     |     |         | CONTROL WIRING       |                                             |  |
| IN<br>CONDUIT     |     |         | AC CONTROL WIRING    |                                             |  |
| IN<br>CONDUIT     |     |         | GYSER CONTROL WIRING |                                             |  |
| IN<br>CONDUIT     |     |         |                      | BUZZER CONTROL WIRING                       |  |
| CEILING           | 06  | FAN/48" | CEILING FAN 48"      |                                             |  |
| CEILING           | 02  | FAN/30" | CEILING FAN 30"      |                                             |  |
| +90"              | 04  | TL      |                      | 1X40W WALL TUBELIGHT                        |  |
| +90"              | 04  | BULB    | H-©                  | WALL BRACKETS AS DESIGN LIGHT               |  |
| +90"              | 01  | GL      | HO                   | WALL BRACKETS AS DESIGN<br>FOR GANESH LIGHT |  |
|                   | 02  | GL      | <b>—</b>             | WALL BRACKETS AS DESIGN<br>FOR GATE LIGHT   |  |
| CEILING           | 21  | CFL     | •                    | CFL CEILING LIGHT                           |  |
| +21"              | 02  | FL      |                      | FOOT LIGHT                                  |  |
| +48"              | 14  | SB      |                      | SWITCH BOARD                                |  |
| +78"              | 03  | ML      | -                    | 1 X 11 W CFL MIRROR LIGHT                   |  |
| VENTILATOR<br>HT. | 03  | CR      |                      | CEILING ROSE                                |  |
| VENTILATOR<br>HT. | 03  | EXF     | 8                    | 9" DIA FRESH AIR FAN                        |  |
| +24"              | 02  | TEL     | $\square$            | TELEPHONE POINT                             |  |
| +27"              | 03  | TV      | 早                    | TV COAXIAL POINT.                           |  |
| +24"              | 02  | LP TEL  | $\vdash$             | G A PLUG POINT FOR TELEPHONE                |  |
| +27"              | 03  | LP TV   | H                    | G A PLUG POINT FOR TV                       |  |
| +24"              | 02  | LP      | H                    | G A PLUG POINT                              |  |
| +72"              | 01  | LP-CH   | 1                    | G A PLUG POINT FOR CHIMNEY                  |  |
| +102"             | 03  | SAC     |                      | SPLIT AC                                    |  |
| +102"             | 03  | PP- SAC | <b>-</b> C           | 25 A POWER POINT FOR<br>SPLIT AC            |  |
| +42"              | 01  | PP-MIX  | <b>I</b> -C          | 15 A POWER POINT FOR MIXER                  |  |
| +78"              | 02  | PP-G    |                      | I 5 A POWER POINT FOR GEYSER                |  |
| +54"              | 01  | PP-F    | <b>-</b> C           | I 5 A POWER POINT FOR FRIDGE                |  |
| +78"              | 01  | PP-WP   | <u> </u>             | I 5 A POWER POINT FOR<br>WATER PURIFIER     |  |
| +48"              | 01  | PP-WM   | <b>-</b>             | I 5 A POWER POINT FOR<br>WASHING MACHINE    |  |
| +42"              | 02  | BP      | 0                    | BELL PUSH SWITCH                            |  |
| +90"              | 01  | BZ      |                      | BUZZER POINT                                |  |
| +24"              | 03  | AC      |                      | AC STARTER                                  |  |
| +60"              | 01  | MCB DB  |                      | MCB DISTRIBUTION BOARD                      |  |
|                   | 05  |         | SB1/L1               | SWITCH BOARD NO./ LIGHT<br>CIRCUIT NO.      |  |
|                   | 03  | _       | AC1                  | AC CIRCUIT NO.                              |  |
|                   | 05  | 4       | P1                   | POWER CIRCUIT NO.                           |  |

PROJECT TITLE

SHREE RAM GREEN PARK BUILDING AT PLOT-D-567,D-568,D-569 (RECONSTIUTION), JAGDAMBA NAGER-D, JAIPUR

DRAWING TITLE

STILT FLOOR CEILING ELECTRICAL PLAN

ARCHITECTS: