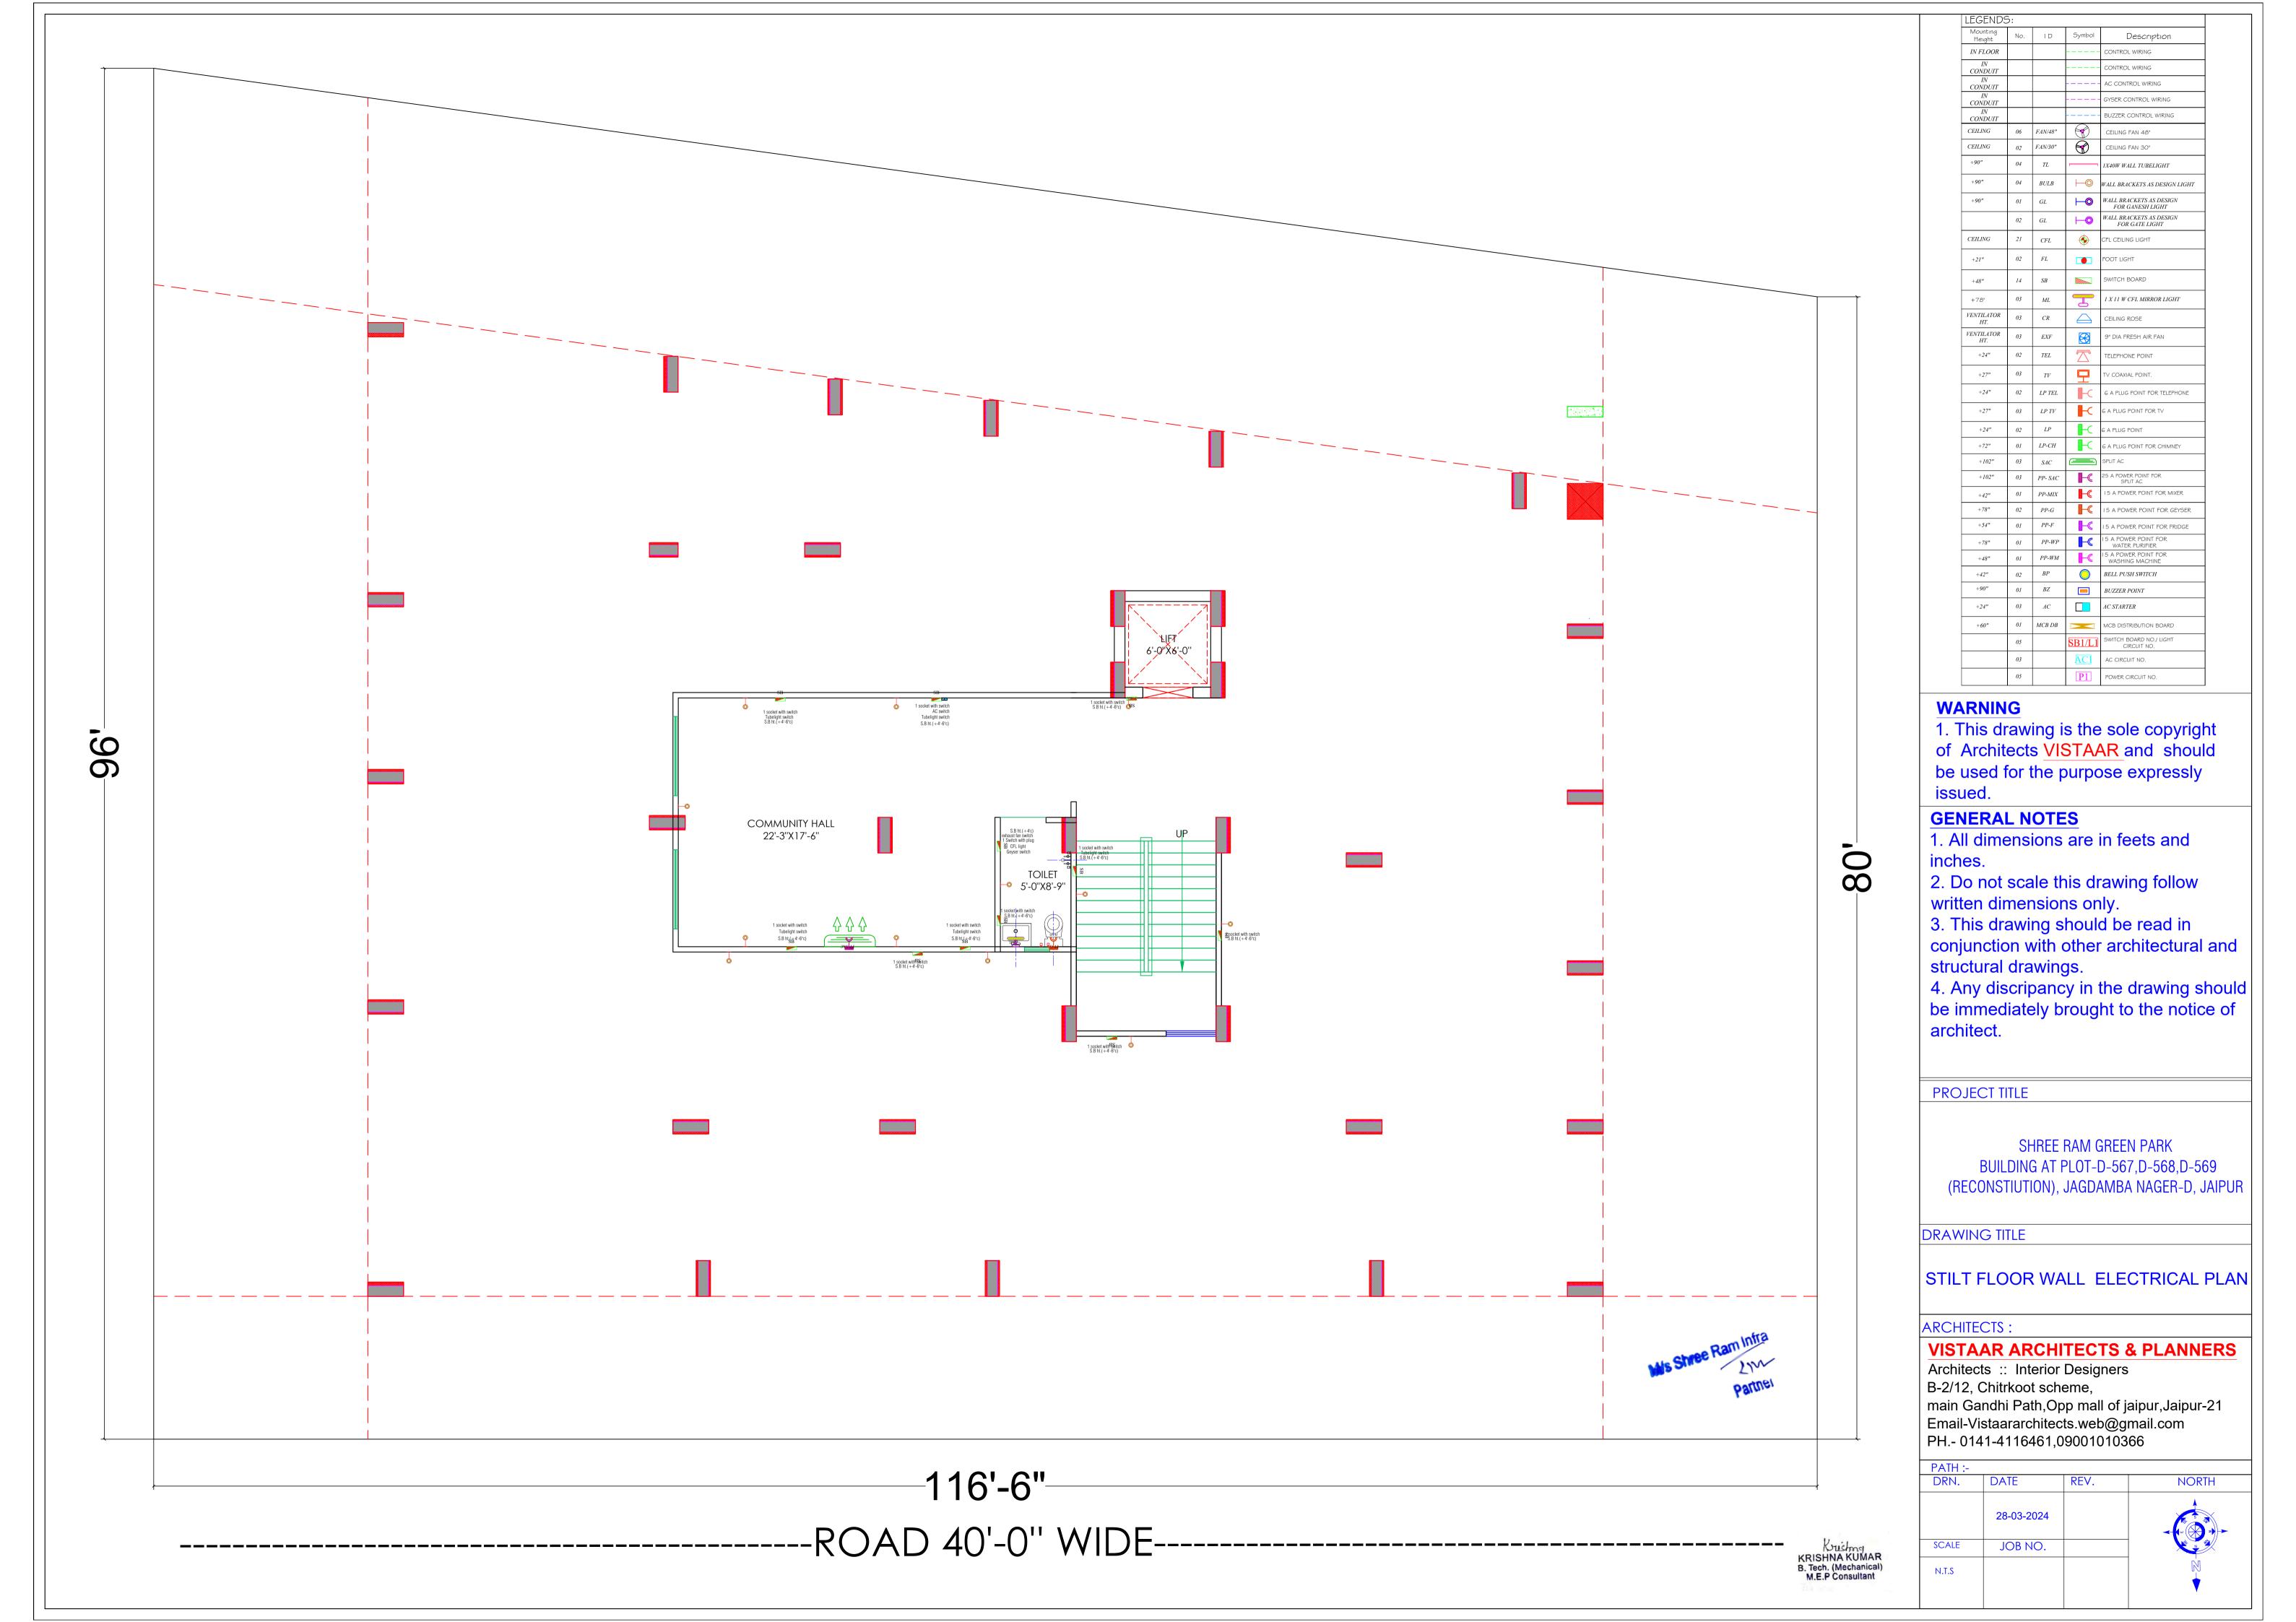

| Height            | No. | ID      | Symbol               | Description                                 |  |
|-------------------|-----|---------|----------------------|---------------------------------------------|--|
| IN FLOOR          |     |         | CONTROL WIRING       |                                             |  |
| IN<br>CONDUIT     |     |         | CONTROL WIRING       |                                             |  |
| IN<br>CONDUIT     |     |         | AC CONTROL WIRING    |                                             |  |
| IN<br>CONDUIT     |     |         | GYSER CONTROL WIRING |                                             |  |
| IN<br>CONDUIT     |     |         |                      | BUZZER CONTROL WIRING                       |  |
| CEILING           | 06  | FAN/48" | CEILING FAN 48"      |                                             |  |
| CEILING           | 02  | FAN/30" | CEILING FAN 30"      |                                             |  |
| +90"              | 04  | TL      |                      | 1X40W WALL TUBELIGHT                        |  |
| +90"              | 04  | BULB    | H-©                  | WALL BRACKETS AS DESIGN LIGHT               |  |
| +90"              | 01  | GL      | HO                   | WALL BRACKETS AS DESIGN<br>FOR GANESH LIGHT |  |
|                   | 02  | GL      | <b>—</b>             | WALL BRACKETS AS DESIGN<br>FOR GATE LIGHT   |  |
| CEILING           | 21  | CFL     | •                    | CFL CEILING LIGHT                           |  |
| +21"              | 02  | FL      |                      | FOOT LIGHT                                  |  |
| +48"              | 14  | SB      |                      | SWITCH BOARD                                |  |
| +78"              | 03  | ML      | -                    | 1 X 11 W CFL MIRROR LIGHT                   |  |
| VENTILATOR<br>HT. | 03  | CR      |                      | CEILING ROSE                                |  |
| VENTILATOR<br>HT. | 03  | EXF     | 8                    | 9" DIA FRESH AIR FAN                        |  |
| +24"              | 02  | TEL     | $\square$            | TELEPHONE POINT                             |  |
| +27"              | 03  | TV      | 早                    | TV COAXIAL POINT.                           |  |
| +24"              | 02  | LP TEL  | $\vdash$             | G A PLUG POINT FOR TELEPHONE                |  |
| +27"              | 03  | LP TV   | H                    | G A PLUG POINT FOR TV                       |  |
| +24"              | 02  | LP      | H                    | G A PLUG POINT                              |  |
| +72"              | 01  | LP-CH   | 1                    | G A PLUG POINT FOR CHIMNEY                  |  |
| +102"             | 03  | SAC     |                      | SPLIT AC                                    |  |
| +102"             | 03  | PP- SAC | <b>-</b> C           | 25 A POWER POINT FOR<br>SPLIT AC            |  |
| +42"              | 01  | PP-MIX  | <b>I</b> -C          | 15 A POWER POINT FOR MIXER                  |  |
| +78"              | 02  | PP-G    |                      | I 5 A POWER POINT FOR GEYSER                |  |
| +54"              | 01  | PP-F    | <b>-</b> C           | I 5 A POWER POINT FOR FRIDGE                |  |
| +78"              | 01  | PP-WP   | <u> </u>             | I 5 A POWER POINT FOR<br>WATER PURIFIER     |  |
| +48"              | 01  | PP-WM   | <b>-</b>             | I 5 A POWER POINT FOR<br>WASHING MACHINE    |  |
| +42"              | 02  | BP      | 0                    | BELL PUSH SWITCH                            |  |
| +90"              | 01  | BZ      |                      | BUZZER POINT                                |  |
| +24"              | 03  | AC      |                      | AC STARTER                                  |  |
| +60"              | 01  | MCB DB  |                      | MCB DISTRIBUTION BOARD                      |  |
|                   | 05  |         | SB1/L1               | SWITCH BOARD NO./ LIGHT<br>CIRCUIT NO.      |  |
|                   | 03  | _       | AC1                  | AC CIRCUIT NO.                              |  |
|                   | 05  | 4       | P1                   | POWER CIRCUIT NO.                           |  |

## **WARNING**

1. This drawing is the sole copyright of Architects VISTAAR and should be used for the purpose expressly issued.

## **GENERAL NOTES**

- 1. All dimensions are in feets and inches.
- 2. Do not scale this drawing follow written dimensions only.
- 3. This drawing should be read in conjunction with other architectural and structural drawings.
- 4. Any discripancy in the drawing should be immediately brought to the notice of architect.

PROJECT TITLE

SHREE RAM GREEN PARK BUILDING AT PLOT-D-567,D-568,D-569 (RECONSTIUTION), JAGDAMBA NAGER-D, JAIPUR

DRAWING TITLE

STILT FLOOR CEILING ELECTRICAL PLAN

ARCHITECTS:

## **VISTAAR ARCHITECTS & PLANNERS**

Architects :: Interior Designers B-2/12, Chitrkoot scheme,

main Gandhi Path,Opp mall of jaipur,Jaipur-21 Email-Vistaararchitects.web@gmail.com PH.- 0141-4116461,09001010366

| PATH :- |            |      |                                                          |
|---------|------------|------|----------------------------------------------------------|
| DRN.    | DATE       | REV. | NORTH                                                    |
| SACHIN  | 13-03-2024 |      | \$ \$ \$ \$ \$ \$ \$ \$ \$ \$ \$ \$ \$ \$ \$ \$ \$ \$ \$ |
| SCALE   | JOB NO.    |      |                                                          |
| N.T.S   |            |      |                                                          |