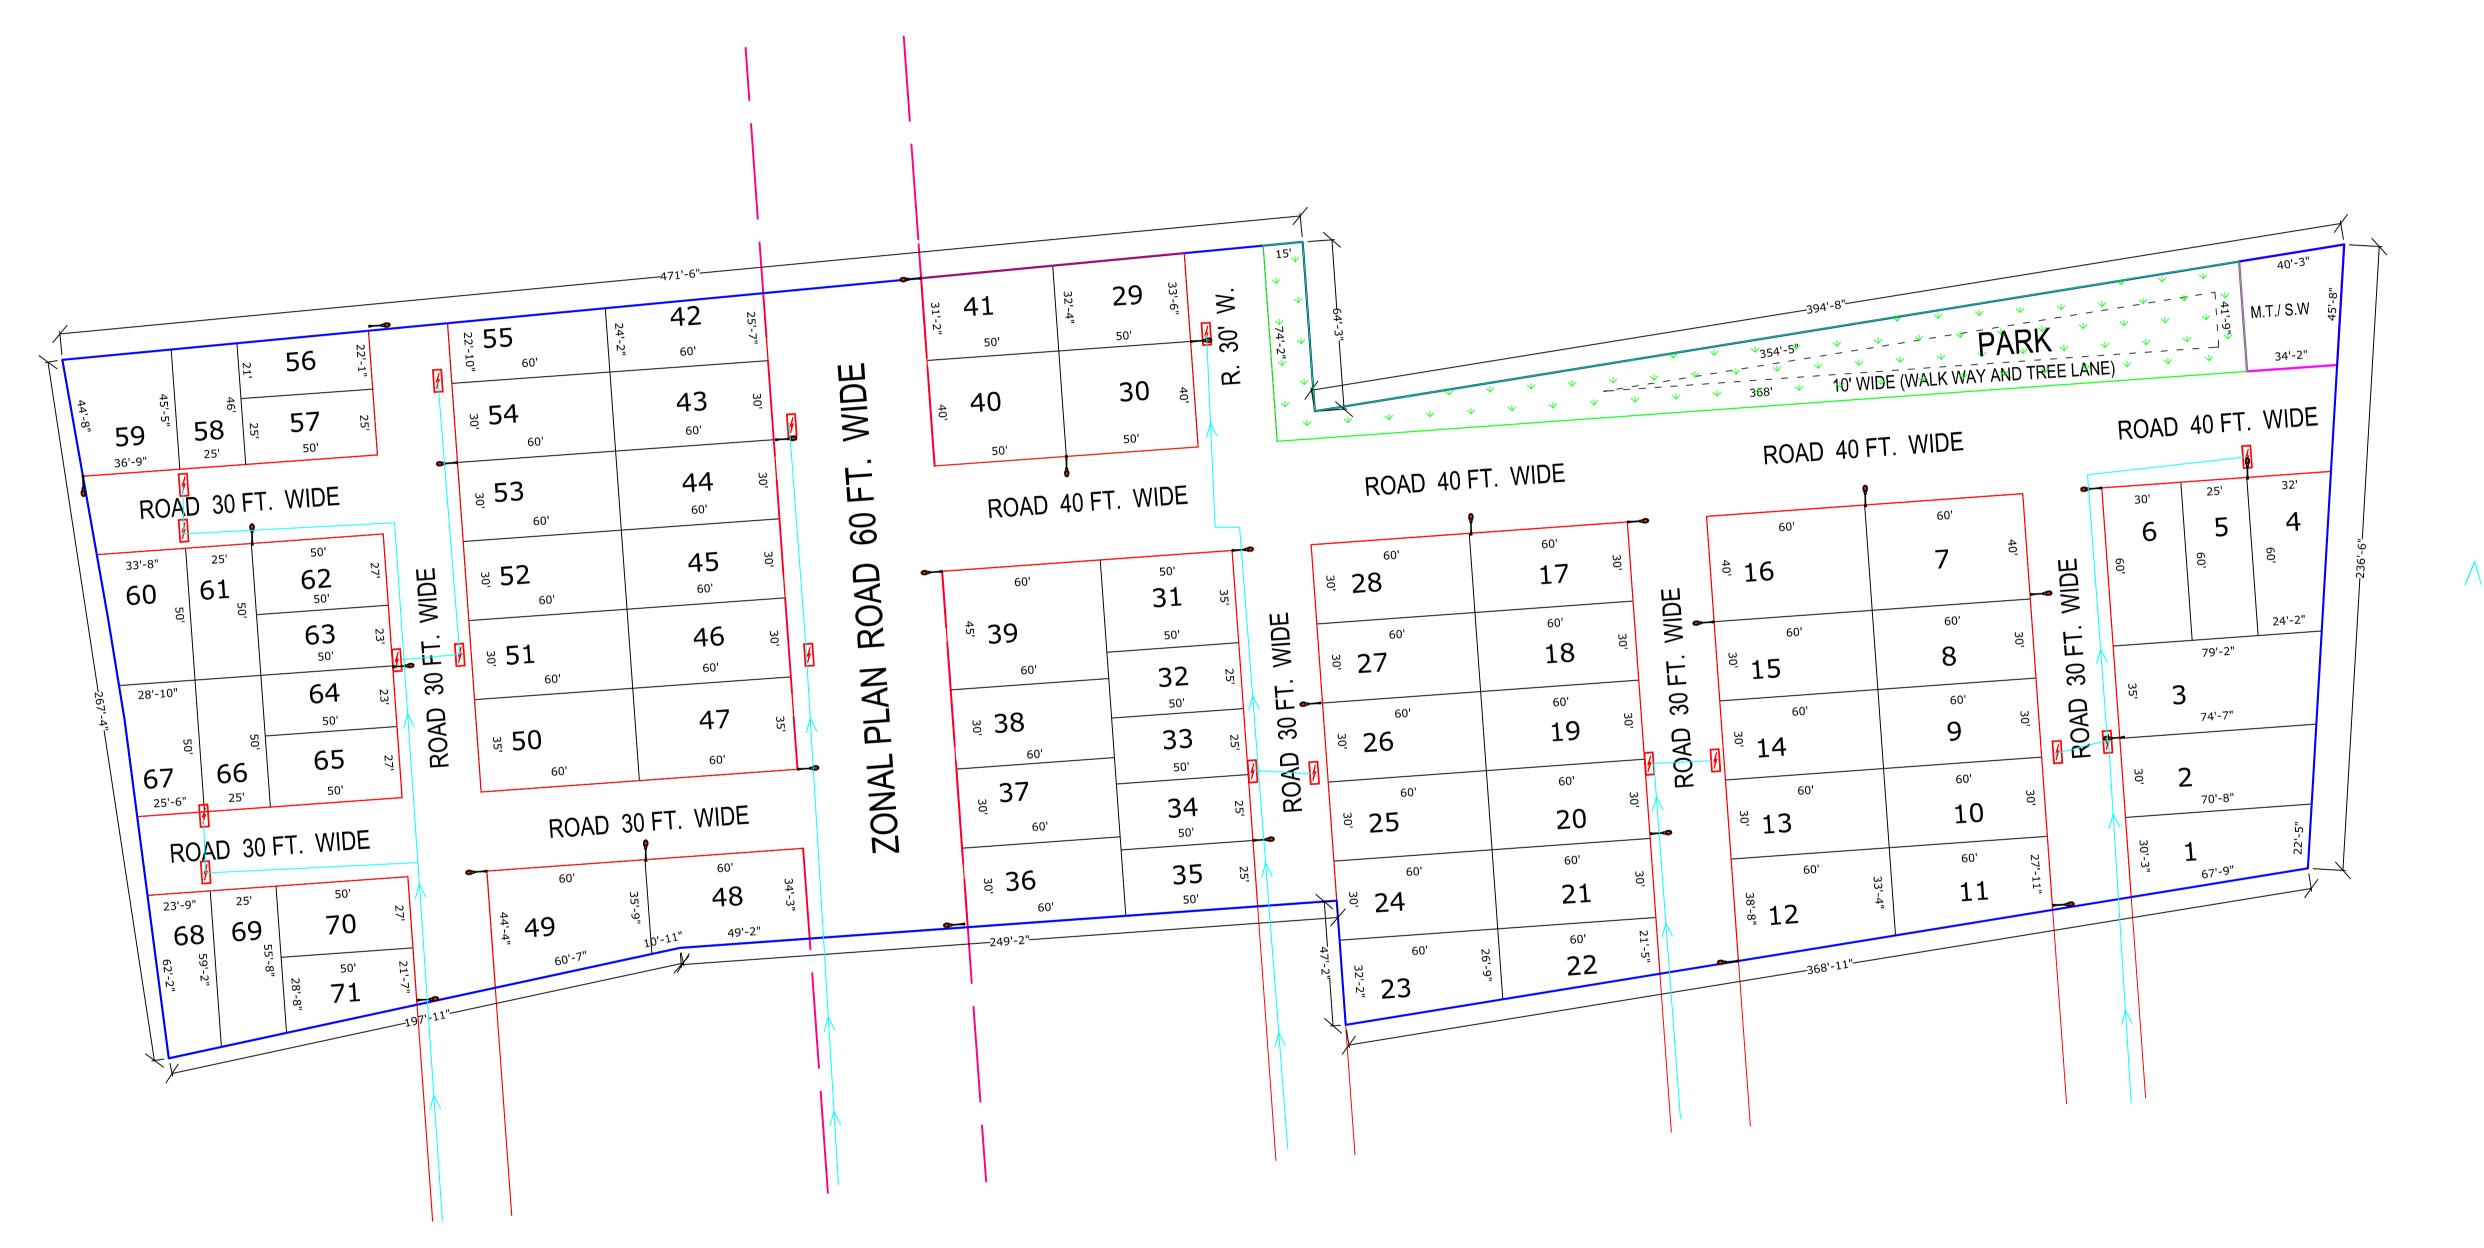

## ASHAPURNA NRI IX KHARA NO. 99,313/99,101/6

## EXTERNAL ELECTRIFICATION DRAWING

PLOT NO. 1 TO 71
ASHAPURNA NRI IX
KHARA NO. 99,313/99,101/6

Note: That This design plan is only tentative in nature as promo`ter may either as per the standard specifications and plans or customize or change them as per the requirement of SITE terms of layout, as the discretion of the promoter

| ELECTRICAL LEGEND                                                                                                                                                                         |  | ELECTRICAL LEGEND                       |                                   |
|-------------------------------------------------------------------------------------------------------------------------------------------------------------------------------------------|--|-----------------------------------------|-----------------------------------|
| DP - DOUBLE POLE STRUCTURE                                                                                                                                                                |  |                                         | DP - DOUBLE POLE STRUCTURE        |
| TR - TRANSFORMER                                                                                                                                                                          |  | TR                                      | TR - TRANSFORMER                  |
| FUTURE TRANSFORMER SPACE                                                                                                                                                                  |  |                                         | FUTURE TRANSFORMER SPACE          |
| MFSP - MAIN FEEDER SECTION PILLAR                                                                                                                                                         |  | 4                                       | MFSP - MAIN FEEDER SECTION PILLAR |
| FSP - FEEDER SECTION PILLAR                                                                                                                                                               |  | N                                       | FSP - FEEDER SECTION PILLAR       |
| DWC PIPE FOR LOW VOLTAGE                                                                                                                                                                  |  | 1                                       | LOAD BREAK SWITCH                 |
| DWC PIPE FOR ELECTRICAL                                                                                                                                                                   |  |                                         | EARTHING PIT                      |
| ELECTRICAL WATER TIGHT MANHOLE<br>E/WTMH-A = 1200 X 1200 X 1200MM DEEP<br>E/WTMH-B = 1000 X 1000 X 1000MM DEEP<br>E/WTMH-C = 750 X 750 X 1000MM DEEP<br>E/WTMH-D = 600 X 600 X 900MM DEEP |  |                                         | EARTHING STRIP                    |
|                                                                                                                                                                                           |  | showmandonomonom                        | HT CABLE ROUTE                    |
|                                                                                                                                                                                           |  | MONAGONOSOCOCOCOC                       | LT CABLE ROUTE                    |
| STREET LIGHT                                                                                                                                                                              |  | AMANANANANANANANANANANANANANANANANANANA | LT CABLE FSP TO PLOT              |