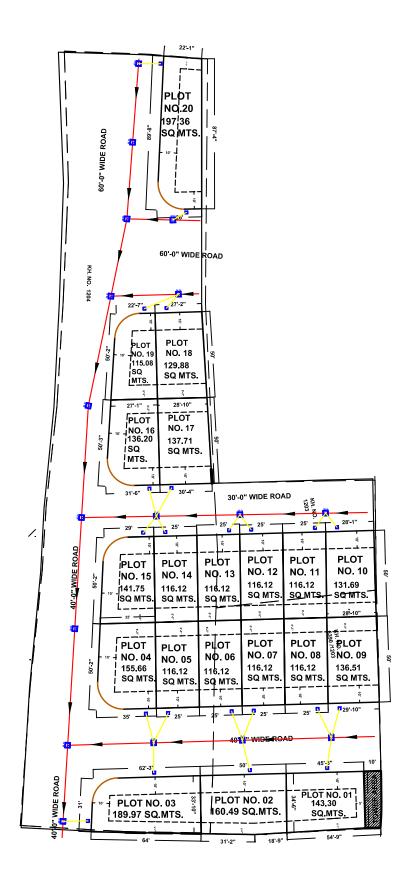

# PROPOSED LAYOUT PLAN OF SANITATION (STORM WATER DRAINAGE SEWERAGE, STP, SOLID WATER DISPOSAL ETC.)

LAYOUT PLAN SHOWING PLOT ON (FOR RESIDENTIAL PURPOSE) FOR PLOT ON KH. NO. 1204, 1203, 5390/1203, SITUATED AT VILLAGE MAKARWALI, DIST. AJMER.

| RESIDENTIAL PLOT'S AREA |          |  |  |  |
|-------------------------|----------|--|--|--|
| PLOT NO.                |          |  |  |  |
|                         | SQ. MTS. |  |  |  |
| 01                      | 143.30   |  |  |  |
| 02                      | 160.49   |  |  |  |
| 03                      | 189.97   |  |  |  |
| 04                      | 155.66   |  |  |  |
| 05                      | 116.12   |  |  |  |
| 06                      | 116.12   |  |  |  |
| 07                      | 116.12   |  |  |  |
| 08                      | 116.12   |  |  |  |
| 09                      | 136.51   |  |  |  |
| 10                      | 131.69   |  |  |  |
| 11                      | 116.12   |  |  |  |
| 12                      | 116.12   |  |  |  |
| 13                      | 116.12   |  |  |  |
| 14                      | 116.12   |  |  |  |
| 15                      | 141.75   |  |  |  |
| 16                      | 136.20   |  |  |  |
| 17                      | 137.71   |  |  |  |
| 18                      | 129.88   |  |  |  |
| 19                      | 115.08   |  |  |  |
| 20                      | 197.36   |  |  |  |
| TOTAL= 2704.56 SQ. MTS. |          |  |  |  |

### **LAY OUT PLAN**

### **NOTE:-**

**SACLE** :- 1" = 40'-0"

| 1. | PROPOSED SITE SI | HOWN | IN RED  |           |            |           |          |
|----|------------------|------|---------|-----------|------------|-----------|----------|
| 2. | TOTAL AREA OF LA | ND = | 6936.96 | SQ.YDS. / | 5800.00 \$ | SQ.MTS. = | 100.00 % |
| 3. | PLOTED AREA      | =    | 3234.73 | SQ.YDS. / | 2704.56    | SQ.MTS. = | 46.63 %  |
| 4. | TOWER AREA       | =    | 35.41   | SQ.YDS. / | 29.61      | SQ.MTS. = | 00.51 %  |
| 5. | ROAD AREA        | =    | 3666.82 | SQ.YDS. / | 3065.83    | SQ.MTS. = | 52.86 %  |

|   | LEGEND                    |  |  |  |  |  |
|---|---------------------------|--|--|--|--|--|
|   | Sewer Main Hole           |  |  |  |  |  |
| 0 | House Connection Chamber  |  |  |  |  |  |
|   | 200MM DWC SEWER PIPE LINE |  |  |  |  |  |
|   | 90MM PVC SEWER PIPE LINE  |  |  |  |  |  |

## BELONGS TO :- 1. SHRI JAGADISH BAIRWA S/O SHRI ISHWAR LAL BAIRWA 2. SHRI MOHAN LAL DHILLIWAL S/O SHRI PUSHKAR NARAYAN DHILLIWAL