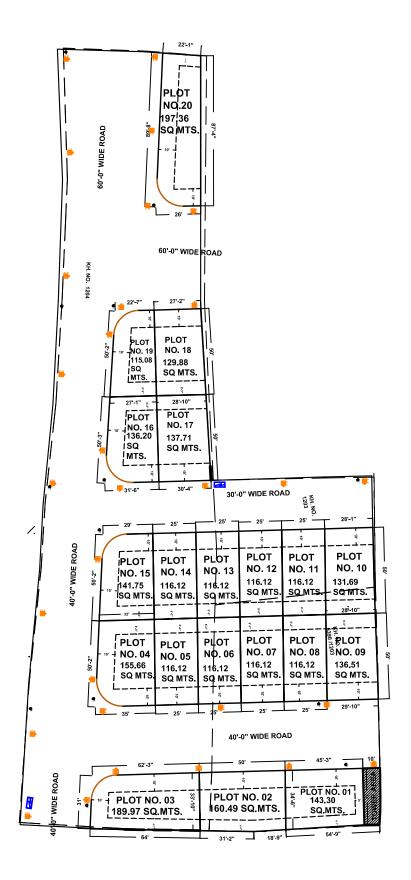

## PROPOSED LAYOUT PLAN OF ELECTRIFICATION (TRANSFORMER, SOLAR ENERGY ETC.)

LAYOUT PLAN SHOWING PLOT ON (FOR RESIDENTIAL PURPOSE) FOR PLOT ON KH. NO. 1204, 1203, 5390/1203, SITUATED AT VILLAGE MAKARWALI, DIST. AJMER.

| RESIDENTIA              | AL PLOT'S AREA |  |
|-------------------------|----------------|--|
| PLOT NO.                |                |  |
|                         | SQ. MTS.       |  |
| 01                      | 143.30         |  |
| 02                      | 160.49         |  |
| 03                      | 189.97         |  |
| 04                      | 155.66         |  |
| 05                      | 116.12         |  |
| 06                      | 116.12         |  |
| 07                      | 116.12         |  |
| 08                      | 116.12         |  |
| 09                      | 136.51         |  |
| 10                      | 131.69         |  |
| 11                      | 116.12         |  |
| 12                      | 116.12         |  |
| 13                      | 116.12         |  |
| 14                      | 116.12         |  |
| 15                      | 141.75         |  |
| 16                      | 136.20         |  |
| 17                      | 137.71         |  |
| 18                      | 129.88         |  |
| 19                      | 115.08         |  |
| 20                      | 197.36         |  |
| TOTAL= 2704.56 SQ. MTS. |                |  |

## **NOTE:-**

**SACLE** :- 1" = 40'-0"

| 1. PROPOSED SITE SHOW | ΝN | IN RED                                       |
|-----------------------|----|----------------------------------------------|
| 2. TOTAL AREA OF LAND | =  | 6936.96 SQ.YDS. / 5800.00 SQ.MTS. = 100.00 % |
| 3. PLOTED AREA        | =  | 3234.73 SQ.YDS. / 2704.56 SQ.MTS. = 46.63 %  |
| 4. TOWER AREA         | =  | 35.41 SQ.YDS. / 29.61 SQ.MTS. = 00.51 %      |
| 5. ROAD AREA          | =  | 3666.82 SQ.YDS. / 3065.83 SQ.MTS. = 52.86 %  |

| LEGEND |                   |  |
|--------|-------------------|--|
| SLP    | STREET LIGHT POLE |  |
| 1      | TRANSFORMER       |  |
|        | ELECTRICAL FEEDER |  |

BELONGS TO :- 1. SHRI JAGADISH BAIRWA S/O SHRI ISHWAR LAL BAIRWA
2. SHRI MOHAN LAL DHILLIWAL S/O SHRI PUSHKAR NARAYAN DHILLIWAL