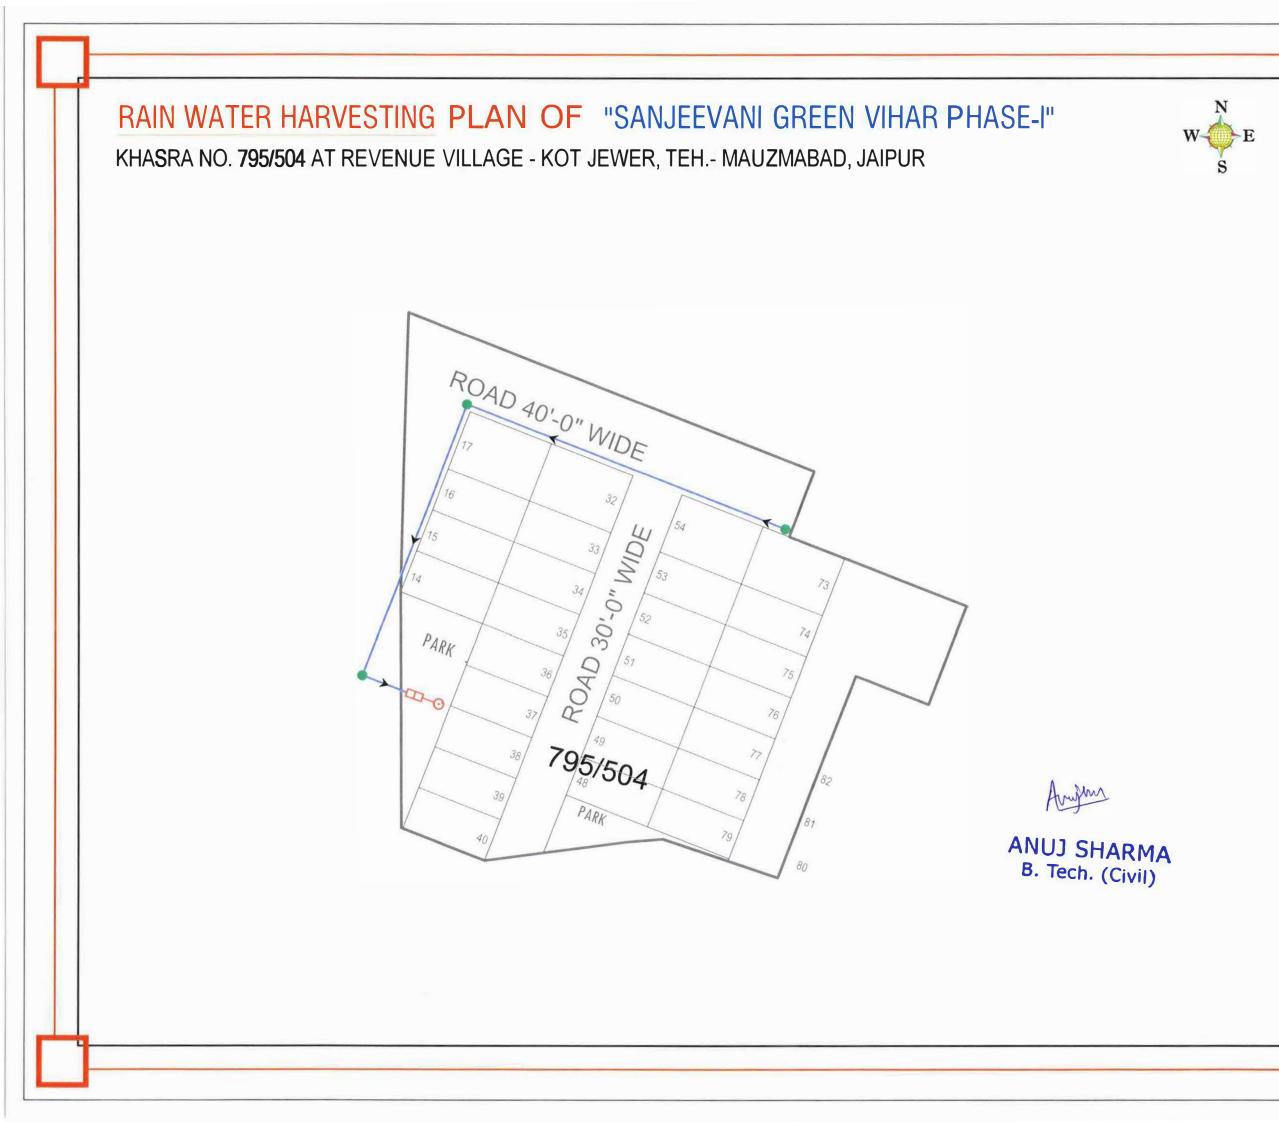

|                                                                                     |                                                              | _                     |            |    |
|-------------------------------------------------------------------------------------|--------------------------------------------------------------|-----------------------|------------|----|
|                                                                                     | LAY-OUT                                                      | PLAN O                | F          | TT |
|                                                                                     | ADS, DELEC                                                   |                       |            |    |
| LEGEN                                                                               | DS :-                                                        |                       |            |    |
| Rain Wat                                                                            | er Harvesting                                                | Legends:-             |            |    |
| Symbols                                                                             | Relatio                                                      | on To                 | NOS./LE    | N, |
|                                                                                     | Manhole 450 X                                                | 450 X 600             | 00 Nos     | š. |
|                                                                                     | Manhole 450 X 450                                            | X 900/ as distail     | 03 Nos     | à. |
|                                                                                     | 200 MM uPVC                                                  | PIPE                  | 120.00     | m  |
| >                                                                                   | Rainwater Harvesting<br>Rainwater Harvesting                 | and the second second | 01 Nos     |    |
|                                                                                     |                                                              |                       |            |    |
| PROPOS                                                                              | F SCHEME :-<br>IED LAY-OUT                                   |                       | R PHASE-I" |    |
| AT REVENU<br>KHASRA NO                                                              | ED LAY-OUT<br>EEVANI GR<br>JE VILLAGE - KOT J<br>D- 795/504  | REEN VIHA             |            | UR |
| PROPOS<br>SANJE<br>AT REVENU<br>KHASRA NO                                           | ED LAY-OUT<br>EEVANI GR<br>JE VILLAGE - KOT J<br>D- 795/504  | REEN VIHA             |            | UR |
| PROPOS<br>SANJE<br>AT REVENU<br>KHASRA NO<br>LEGEND<br>SCHEME                       | ED LAY-OUT<br>EEVANI GR<br>JE VILLAGE - KOT J<br>D. 795/504  | REEN VIHA             |            | UR |
| PROPOS<br>SANJE<br>AT REVENU<br>KHASRA NO<br>LEGEND<br>SCHEME<br>SCHEME             | ED LAY-OUT<br>EEVANI GR<br>JE VILLAGE - KOT J<br>D- 795/504  | EEN VIHA              |            | UR |
| PROPOS<br>SANJE<br>AT REVENU<br>KHASRA NO<br>LEGEND<br>SCHEME                       | ED LAY-OUT<br>EEVANI GR<br>JE VILLAGE - KOT J<br>D. 795/504  | REEN VIHA             |            | UR |
| PROPOS<br>SANJE<br>AT REVENU<br>KHASRA NO<br>LEGEND<br>SCHEME<br>SCHEME             | ED LAY-OUT<br>EVANIGR<br>JE VILLAGE - KOT J<br>2- 795/504    | EEN VIHA              |            | UR |
| PROPOS<br>SANJE<br>AT REVENU<br>KHASRA NO<br>LEGEND<br>SCHEME<br>SCHEME<br>SCALE :- | ED LAY-OUT<br>EVANIGR<br>JE VILLAGE - KOT J<br>2- 795/504    | EEN VIHA              |            |    |
| PROPOS<br>SANJE<br>AT REVENU<br>KHASRA NO<br>LEGEND<br>SCHEME<br>SCHEME<br>SCALE :- | ED LAY-OUT<br>EVANIGR<br>JE VILLAGE - KOT J<br>- 795/504<br> | NORTH :-              |            |    |