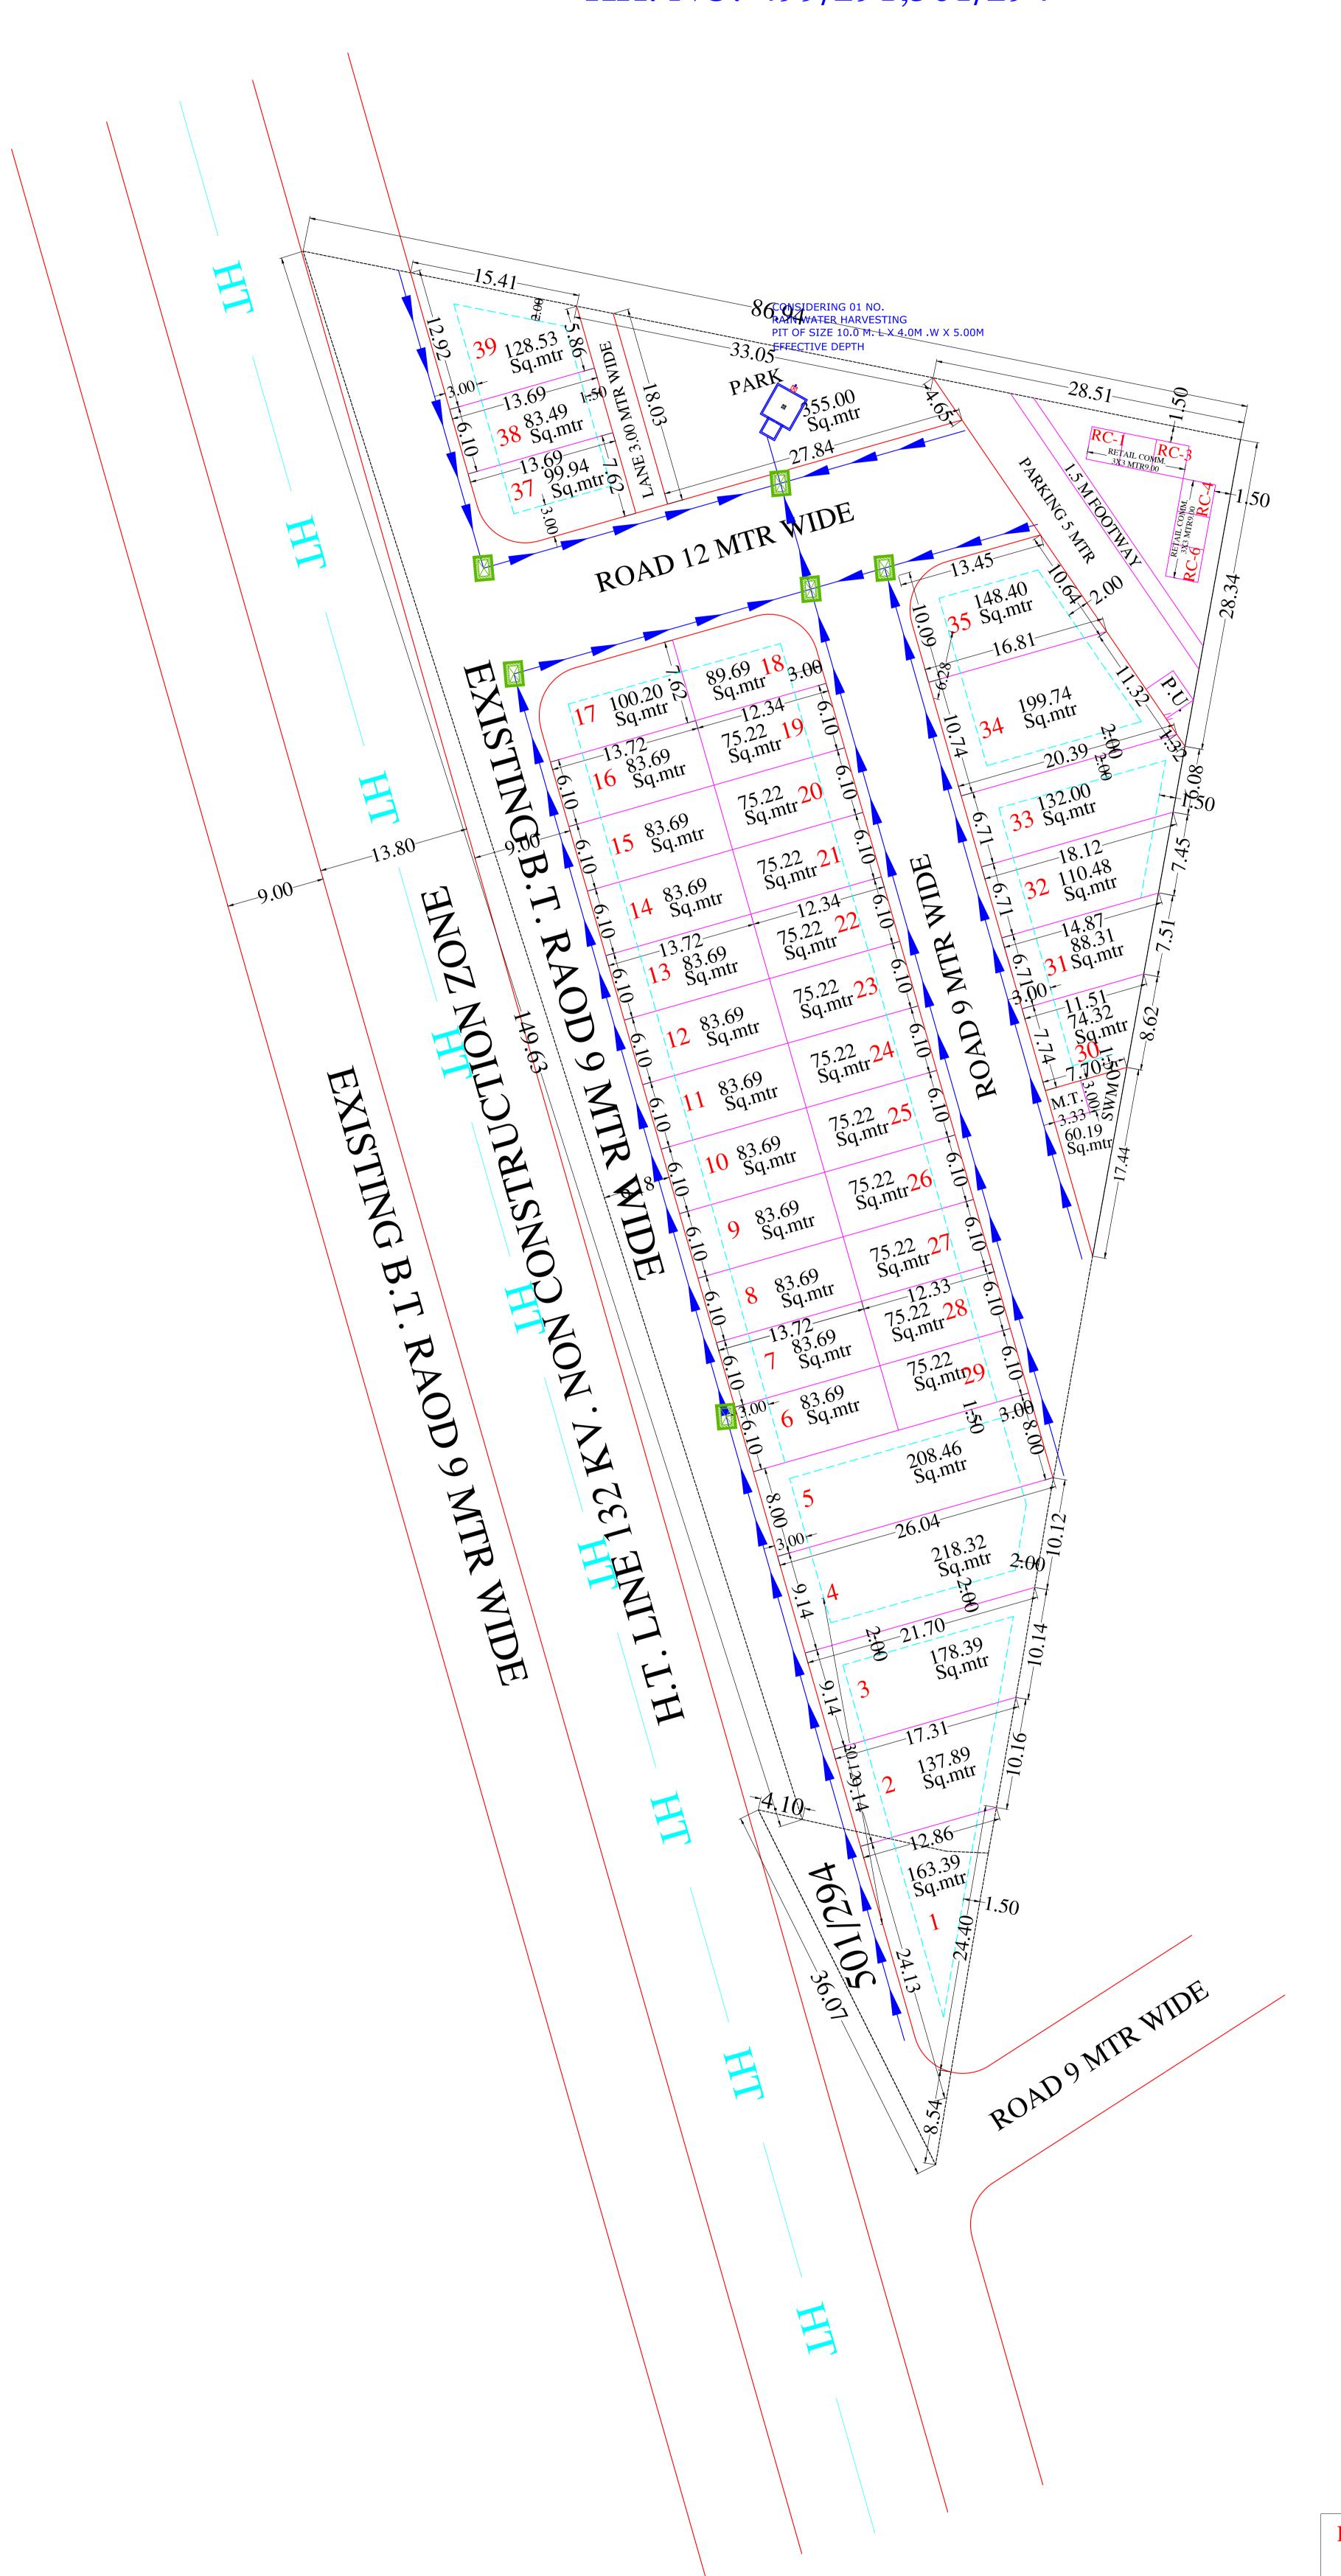

## PROPOSED LAYOUT PLAN OF SCHEME

## LAXMI VILLA

AT VILL. RAMSINGPURA URF DHOLAI TEH- SANGANER, JAIPUR KH. NO.-499/291,501/294

- 1- प्रष्नगत भूमि की 90 ए कीकार्यवाही प्रकरण संख्या एलयू / 2012 / जेडीए / 2019—20 / 100335 दिनांक 06.03.2023 के द्वारा की जा चुकी है।
- 2- मास्टर विकास योजना 2025 के अनुसार आवेदित भूमि का आवासीय एवम आंषिक व्यावसायिक दर्षित है।
- 3- योजना लक्ष्मी विला का अनुमोदन बीपीसी एलपी की 344वी बैठक दिनांक 08.11.2023 में किया जा चुका है। जिसकी अनुपालना में मानचित्र जारी किया गया है।
- 4- योजना मानचित्र टाउनिषप पालिसी 2010 व जयपुर भवन विनियम 2020 के अनुसार जारी किये जाने हेतु तैयार किया गया है।
- 5- योजना के कार्नर भुखण्डों में नियमानुसार कर्व दिये गये हैं।
- 6- योजना में आन्तरिक विकास कार्य के पेटे कुल विक्रय योग्य क्षेत्रफल का 12.5 प्रतिषत 494.37 वर्ग गज के निम्नलिखित भूखण्ड जविप्रा में रहन रखे गये हैं।

| क्रम   | भूखण्ड संख्या | क्षेत्रफल (वर्ग गज में) |
|--------|---------------|-------------------------|
| संख्या |               |                         |
| 1.     | 30            | 74.32                   |
| 2.     | 31            | 88.31                   |
| 3.     | 33            | 132.00                  |
| 4.     | 34            | 199.74                  |
|        | कुल भूखण्ड −4 | योग — 494.37 वर्ग गज    |

पूर्ण / आंशिक निर्मित भूखण्ड – चार दीवारी निर्मित भूखण्ड – खाली भूखण्ड – कुल भूखण्ड मौके के अनुसार योजना का भू उपयोग व तकनिकी विश्लेषण :—

| SR NO. | LAND USE       | AREA<br>(Sq.mtr) | %       |
|--------|----------------|------------------|---------|
| 1      | RESIDENTIAL    | 3909.83          | 55.06%  |
| 2      | RETAIL COMM.   | 54.00            | 0.76%   |
| 3      | PARK           | 355.00           | 5.00%   |
| 4      | S.W.M.+M.T.+PU | 70.24            | 0.98%   |
| 5      | ROAD           | 2710.93          | 38.20%  |
| TOTAL  | SCHEME AREA=   | 7100.00          | 100.00% |