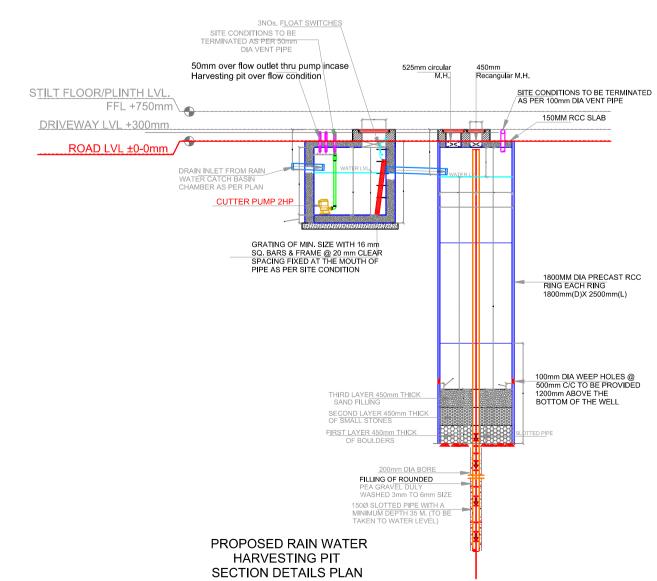

## PROJECT TITLE

THE URBAN CREST
PLOT NO. - A-9,A-10,A-11,A-12
A-21,A-22,A-23,A-24, SHYAM VATIKA,
MANYAWAS,MANSROVAR, JAIPUR.

DRAWING TITLE

,SANITATION(STORM WATER DRAINAGE, SEWERAGE,STP,SOLID WATER DISPOSAL) AND RAIN WATER HARVESTING PLAN