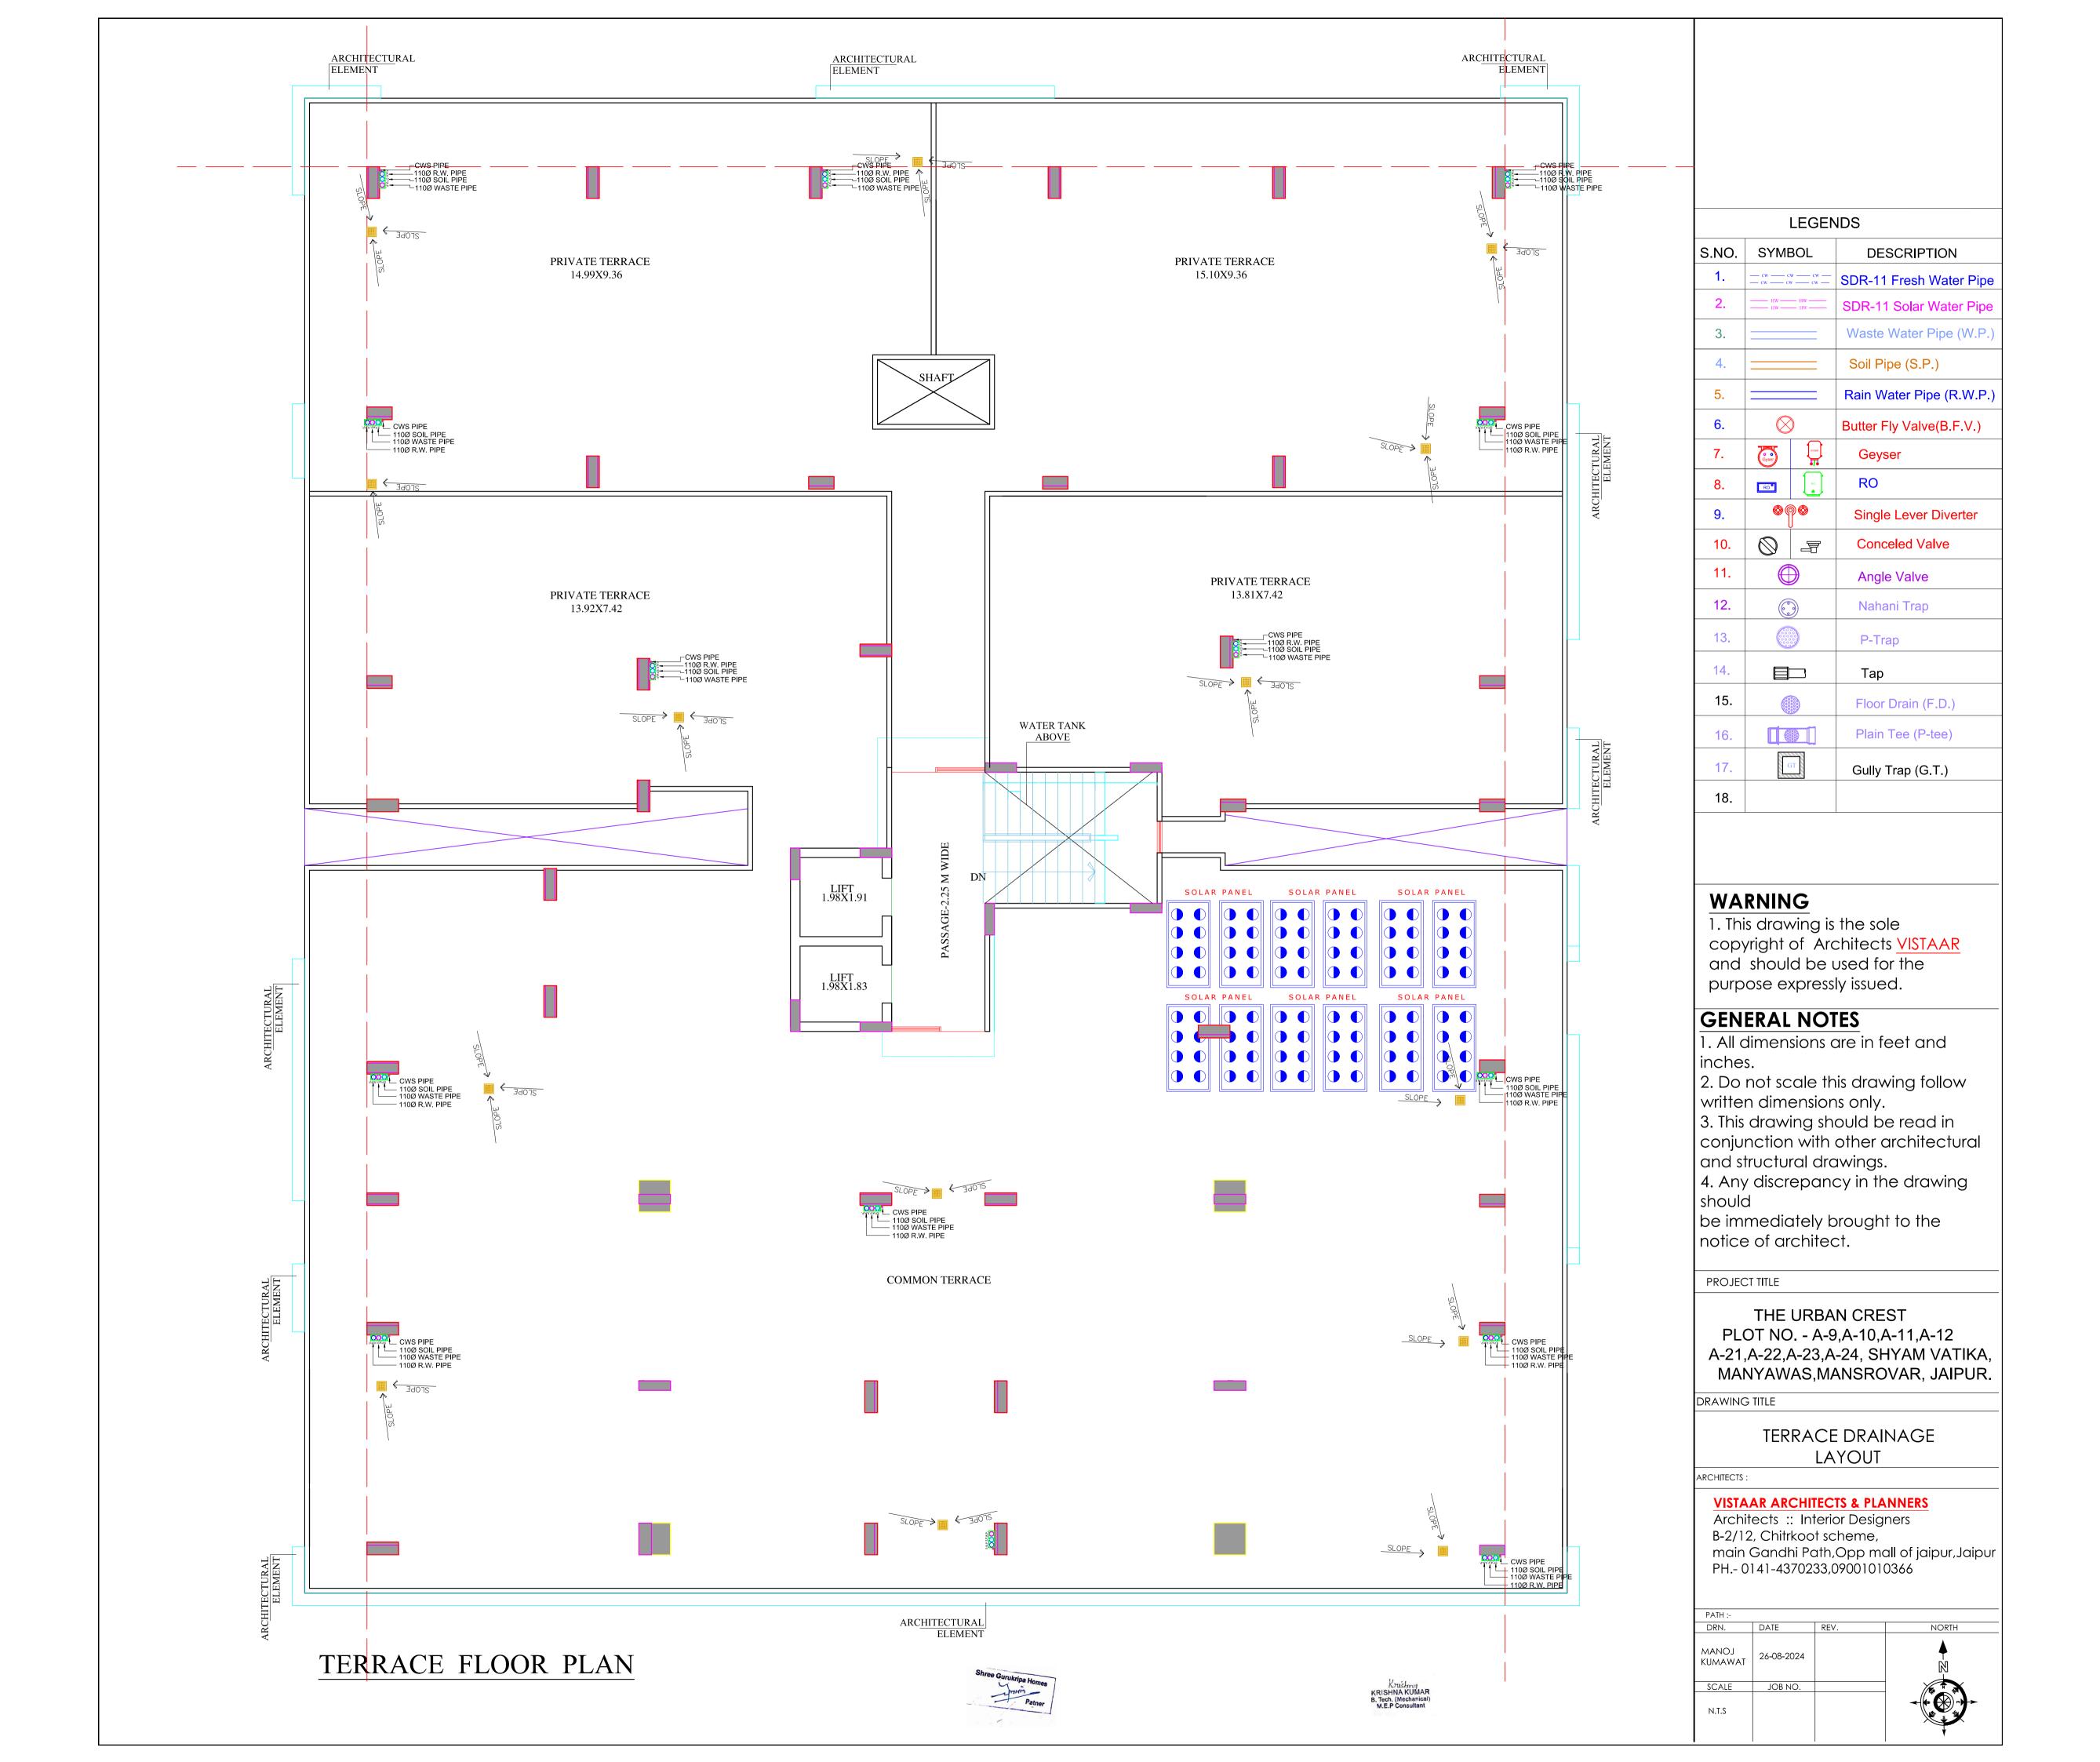

## PROJECT TITLE

THE URBAN CREST
PLOT NO. - A-9,A-10,A-11,A-12
A-21,A-22,A-23,A-24, SHYAM VATIKA,
MANYAWAS,MANSROVAR, JAIPUR.

DRAWING TITLE

,SANITATION(STORM WATER DRAINAGE, SEWERAGE,STP,SOLID WATER DISPOSAL) AND RAIN WATER HARVESTING PLAN