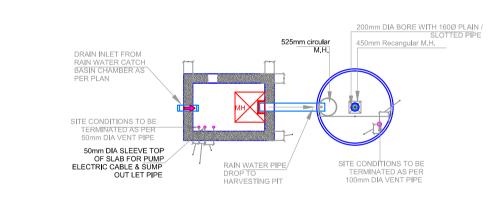

## PROJECT TITLE

THE URBAN CREST
PLOT NO. - A-9,A-10,A-11,A-12
A-21,A-22,A-23,A-24, SHYAM VATIKA,
MANYAWAS,MANSROVAR, JAIPUR.

DRAWING TITLE

,SANITATION(STORM WATER DRAINAGE, SEWERAGE,STP,SOLID WATER DISPOSAL) AND RAIN WATER HARVESTING PLAN