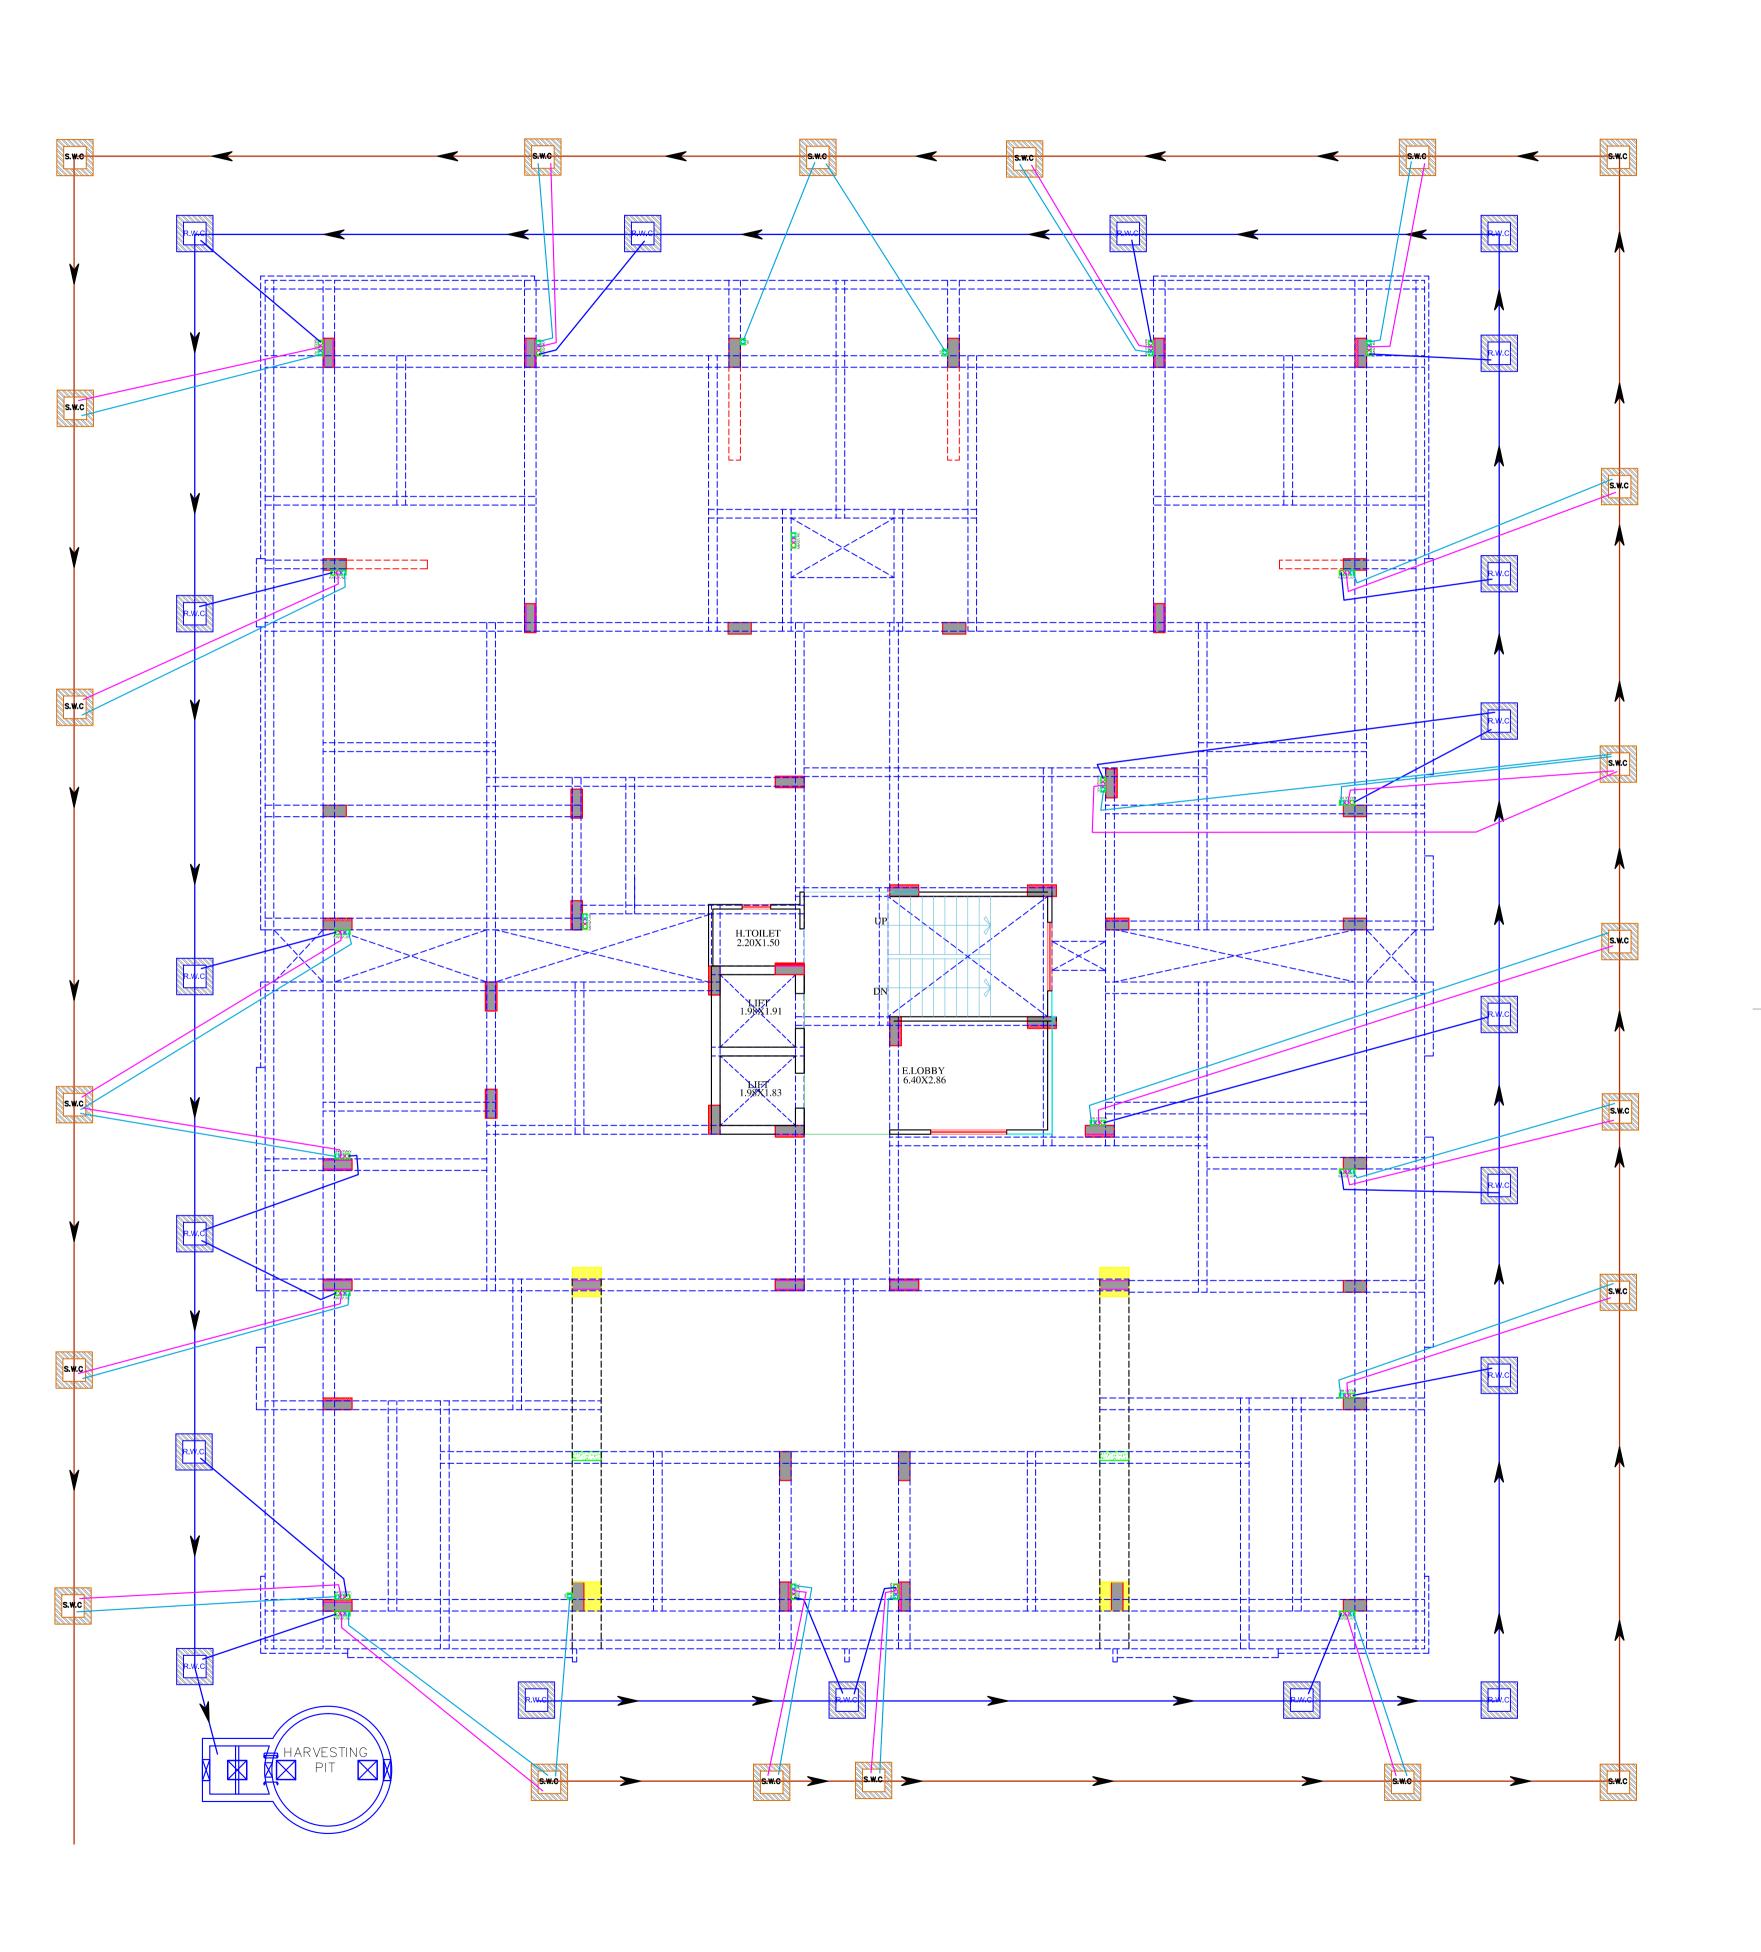

## PROJECT TITLE

THE URBAN CREST
PLOT NO. - A-9,A-10,A-11,A-12
A-21,A-22,A-23,A-24, SHYAM VATIKA,
MANYAWAS,MANSROVAR, JAIPUR.

DRAWING TITLE

,SANITATION(STORM WATER DRAINAGE, SEWERAGE,STP,SOLID WATER DISPOSAL) AND RAIN WATER HARVESTING PLAN