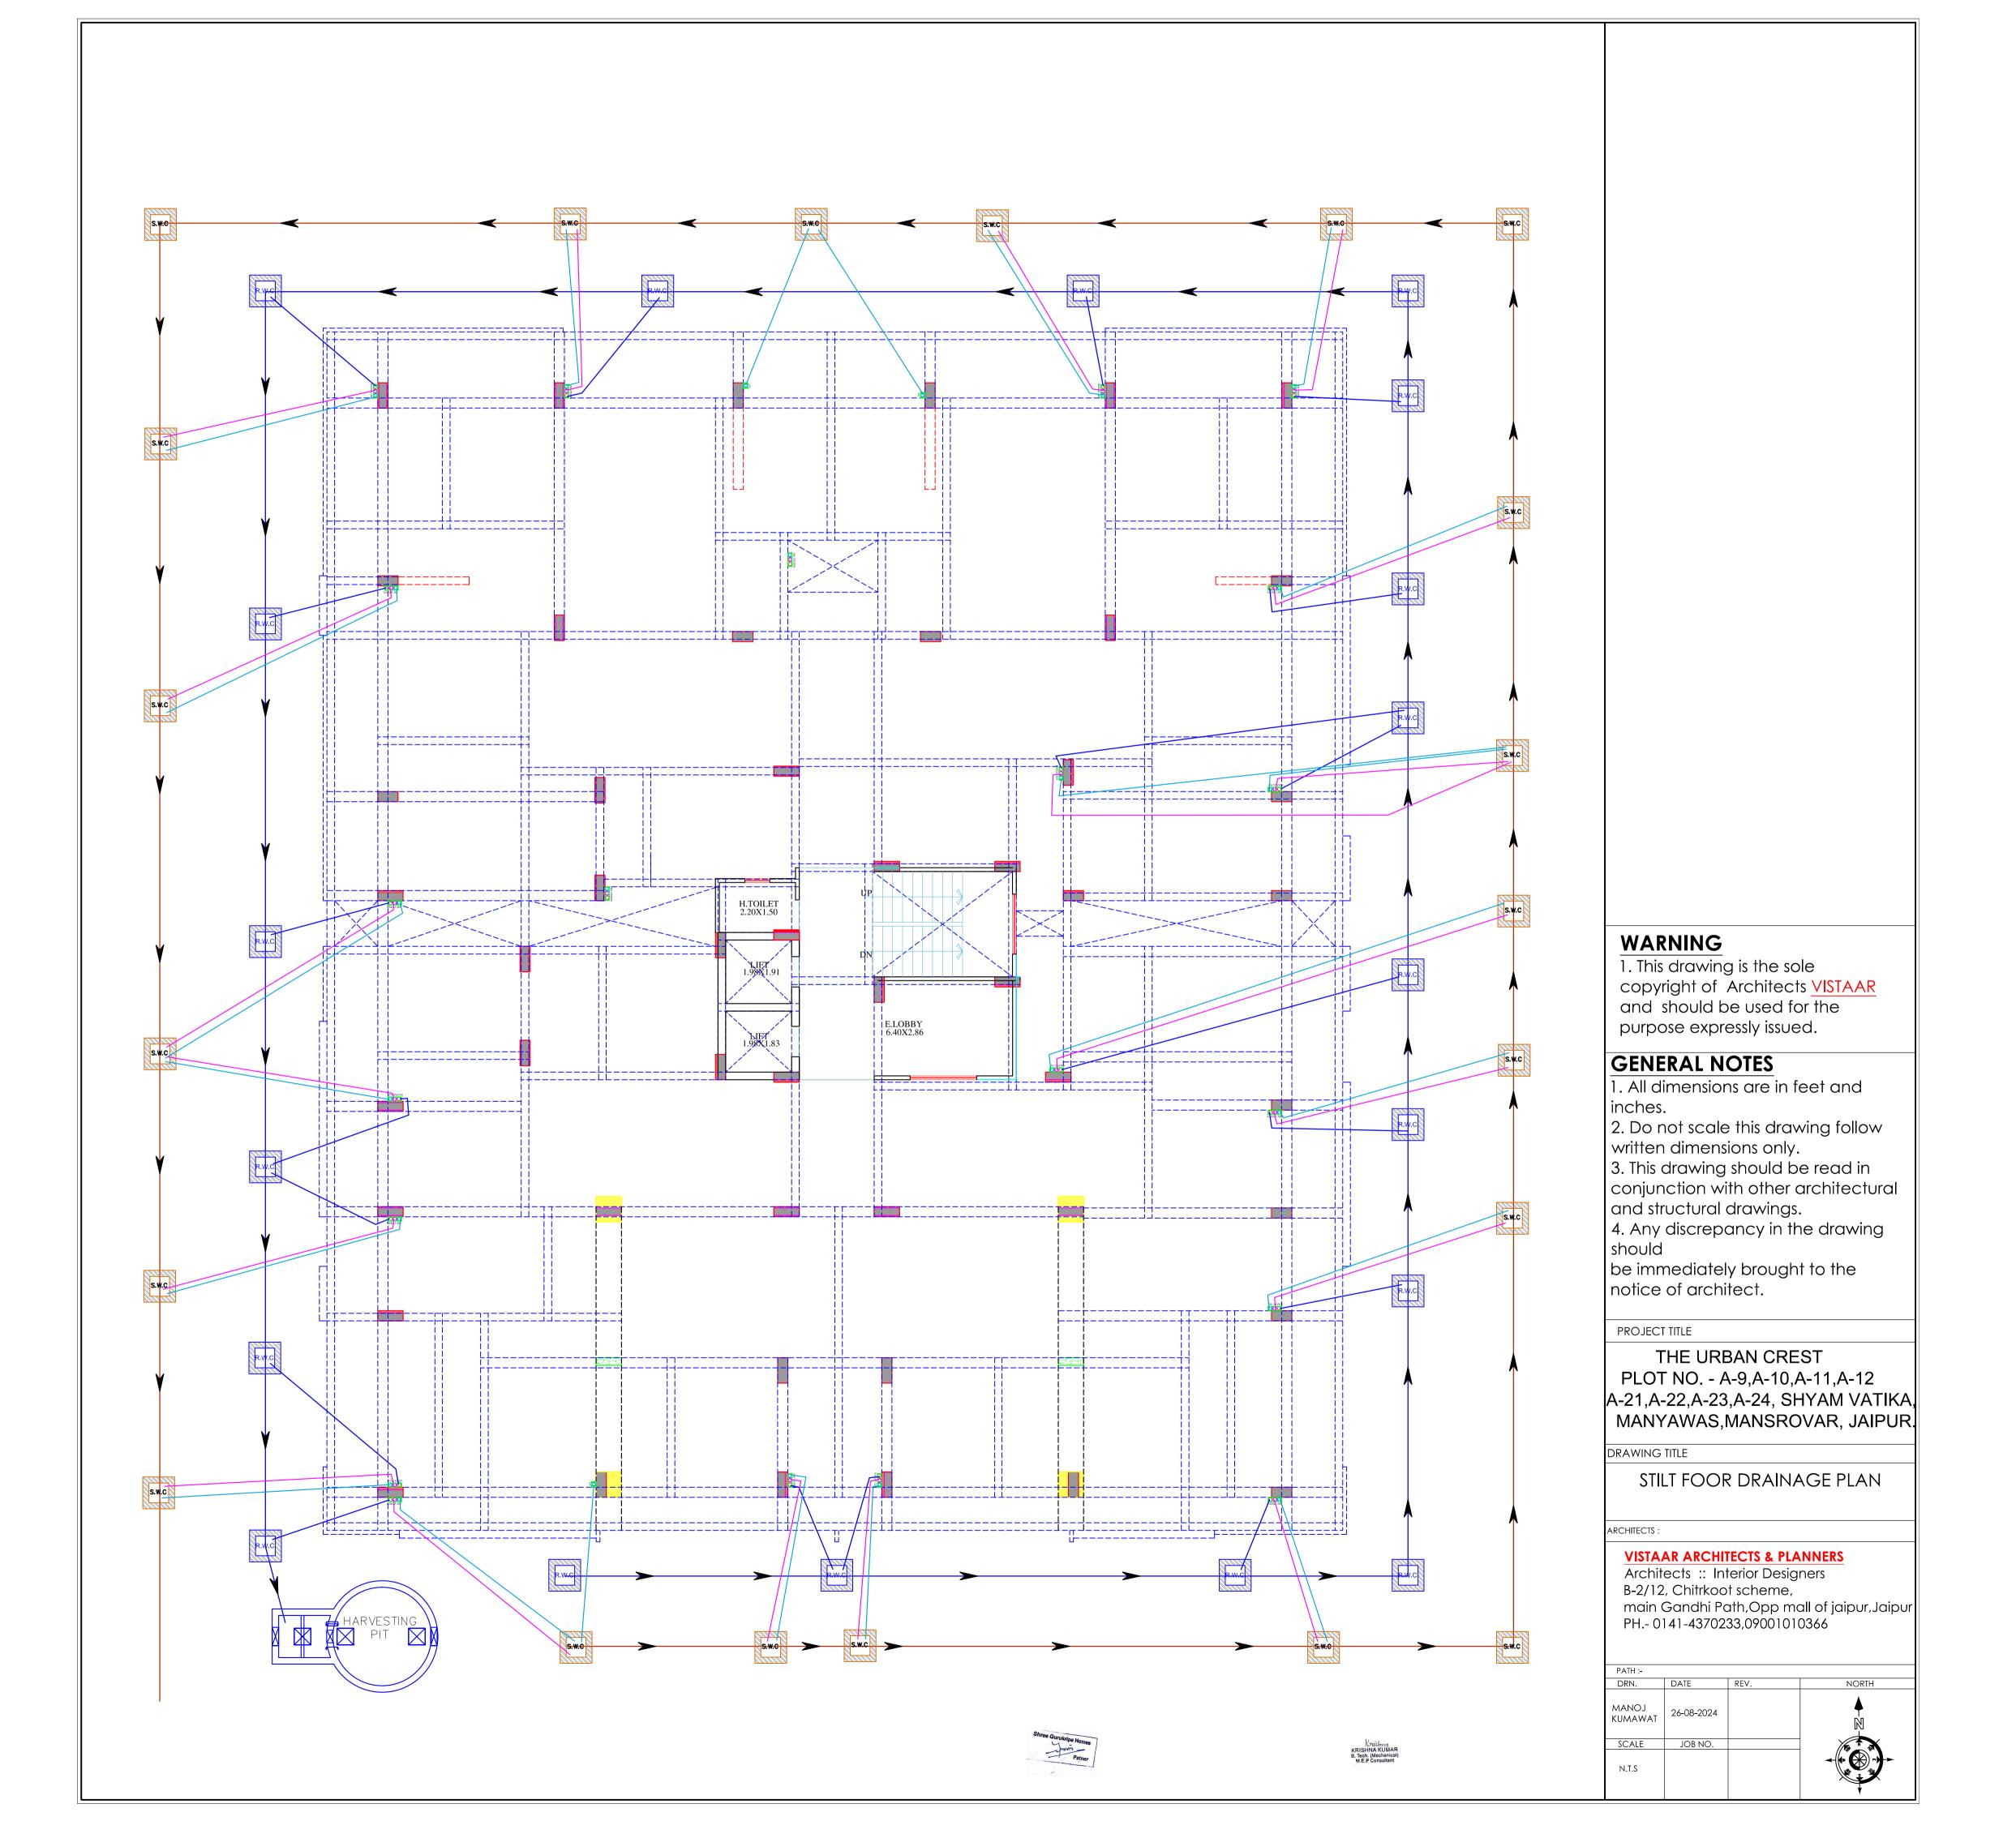

|       |            | LEGEN    | NDS                      |
|-------|------------|----------|--------------------------|
| S.NO. | SYMBOL     |          | DESCRIPTION              |
| 1.    | cw cw      |          | SDR-11 Fresh Water Pip   |
| 2.    | HW HW      |          | SDR-11 Solar Water Pip   |
| 3.    |            |          | Waste Water Pipe (W.F    |
| 4.    |            |          | Soil Pipe (S.P.)         |
| 5.    |            |          | Rain Water Pipe (R.W.F   |
| 6.    | $\otimes$  |          | Butter Fly Valve(B.F.V.) |
| 7.    | <u></u>    | Ţ,       | Geyser                   |
| 8.    | RO         |          | RO                       |
| 9.    | <b>©</b> ( | <b>)</b> | Single Lever Diverter    |
| 10.   | 0          | -₩       | Conceled Valve           |
| 11.   | •          |          | Angle Valve              |
| 12.   | <b>©</b>   |          | Nahani Trap              |
| 13.   |            |          | P-Trap                   |
| 14.   |            |          | Тар                      |
| 15.   |            |          | Floor Drain (F.D.)       |
| 16.   |            |          | Plain Tee (P-tee)        |
| 17.   | GT         |          | Gully Trap (G.T.)        |
| 18.   |            |          |                          |
|       | •          |          |                          |

## PROJECT TITLE

THE URBAN CREST
PLOT NO. - A-9,A-10,A-11,A-12
A-21,A-22,A-23,A-24, SHYAM VATIKA,
MANYAWAS,MANSROVAR, JAIPUR.

DRAWING TITLE

,SANITATION(STORM WATER DRAINAGE, SEWERAGE,STP,SOLID WATER DISPOSAL) AND RAIN WATER HARVESTING PLAN