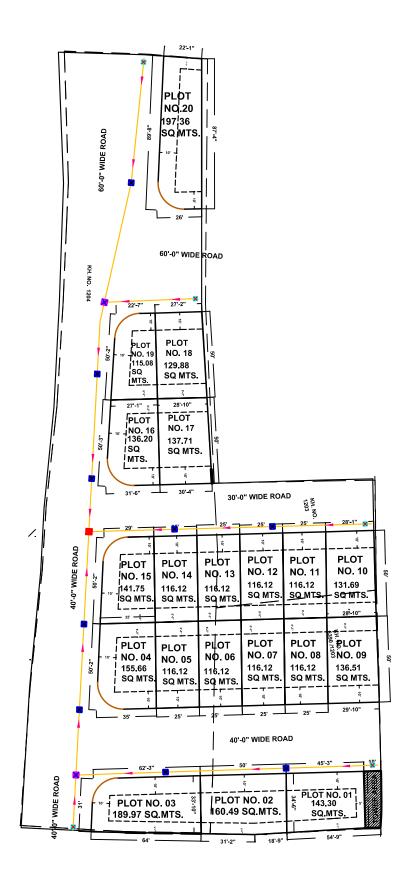

## PROPOSED LAYOUT PLAN OF RAINWATER HARVESTING / RECHARGING

LAYOUT PLAN SHOWING PLOT ON (FOR RESIDENTIAL PURPOSE) FOR PLOT ON KH. NO. 1204, 1203, 5390/1203, SITUATED AT VILLAGE MAKARWALI, DIST. AJMER.

| RESIDENTIAL PLOT 3 AREA |                       |  |  |  |  |
|-------------------------|-----------------------|--|--|--|--|
| PLOT NO.                | PLOT AREA<br>SQ. MTS. |  |  |  |  |
| 01                      | 143.30                |  |  |  |  |
| 02                      | 160.49                |  |  |  |  |
| 03                      | 189.97                |  |  |  |  |
| 04                      | 155.66                |  |  |  |  |
| 05                      | 116.12                |  |  |  |  |
| 06                      | 116.12                |  |  |  |  |
| 07                      | 116.12                |  |  |  |  |
| 08                      | 116.12                |  |  |  |  |
| 09                      | 136.51                |  |  |  |  |
| 10                      | 131.69                |  |  |  |  |
| 11                      | 116.12                |  |  |  |  |
| 12                      | 116.12                |  |  |  |  |
| 13                      | 116.12                |  |  |  |  |
| 14                      | 116.12                |  |  |  |  |
| 15                      | 141.75                |  |  |  |  |
| 16                      | 136.20                |  |  |  |  |
| 17                      | 137.71                |  |  |  |  |
| 18                      | 129.88                |  |  |  |  |
| 19                      | 115.08                |  |  |  |  |
| 20<br>TOTAL = 2         | 197.36                |  |  |  |  |
| TOTAL= 2704.56 SQ. MTS. |                       |  |  |  |  |

RESIDENTIAL PLOT'S AREA

## **LAY OUT PLAN**

## NOTE:-

PRODUCED BY AN AUTODESK EDUCATIONAL PRODUCT

**SACLE** :- 1" = 40'-0"

| 1. | PROPOSED SITE SHOW | VN | IN RED  |           |         |           |          |
|----|--------------------|----|---------|-----------|---------|-----------|----------|
| 2. | TOTAL AREA OF LAND | =  | 6936.96 | SQ.YDS. / | 5800.00 | SQ.MTS. = | 100.00 % |
| 3. | PLOTED AREA        | =  | 3234.73 | SQ.YDS. / | 2704.56 | SQ.MTS. = | 46.63 %  |
| 4. | TOWER AREA         | =  | 35.41   | SQ.YDS. / | 29.61   | SQ.MTS. = | 00.51 %  |
| 5. | ROAD AREA          | =  | 3666.82 | SQ.YDS. / | 3065.83 | SQ.MTS. = | 52.86 %  |
|    |                    |    |         |           |         |           |          |

|    | LEGEND  |                                 |  |  |  |  |
|----|---------|---------------------------------|--|--|--|--|
|    | SYMBOLS | RELATION TO                     |  |  |  |  |
|    | ×       | MANHOLE 450x450x450             |  |  |  |  |
|    |         | MANHOLE 450x450x600             |  |  |  |  |
|    | ×       | MANHOLE 450x450x900             |  |  |  |  |
|    |         | 150mm uPVC PIPE                 |  |  |  |  |
| RS | ٨       | Rainwater Harvesting Line Slope |  |  |  |  |
|    |         | Rainwater Harvesting Pit        |  |  |  |  |

BELONGS TO :- 1. SHRI JAGADISH BAIRWA S/O SHRI ISHWAR LAL BAIRWA
2. SHRI MOHAN LAL DHILLIWAL S/O SHRI PUSHKAR NARAYAN DHILLIWAL