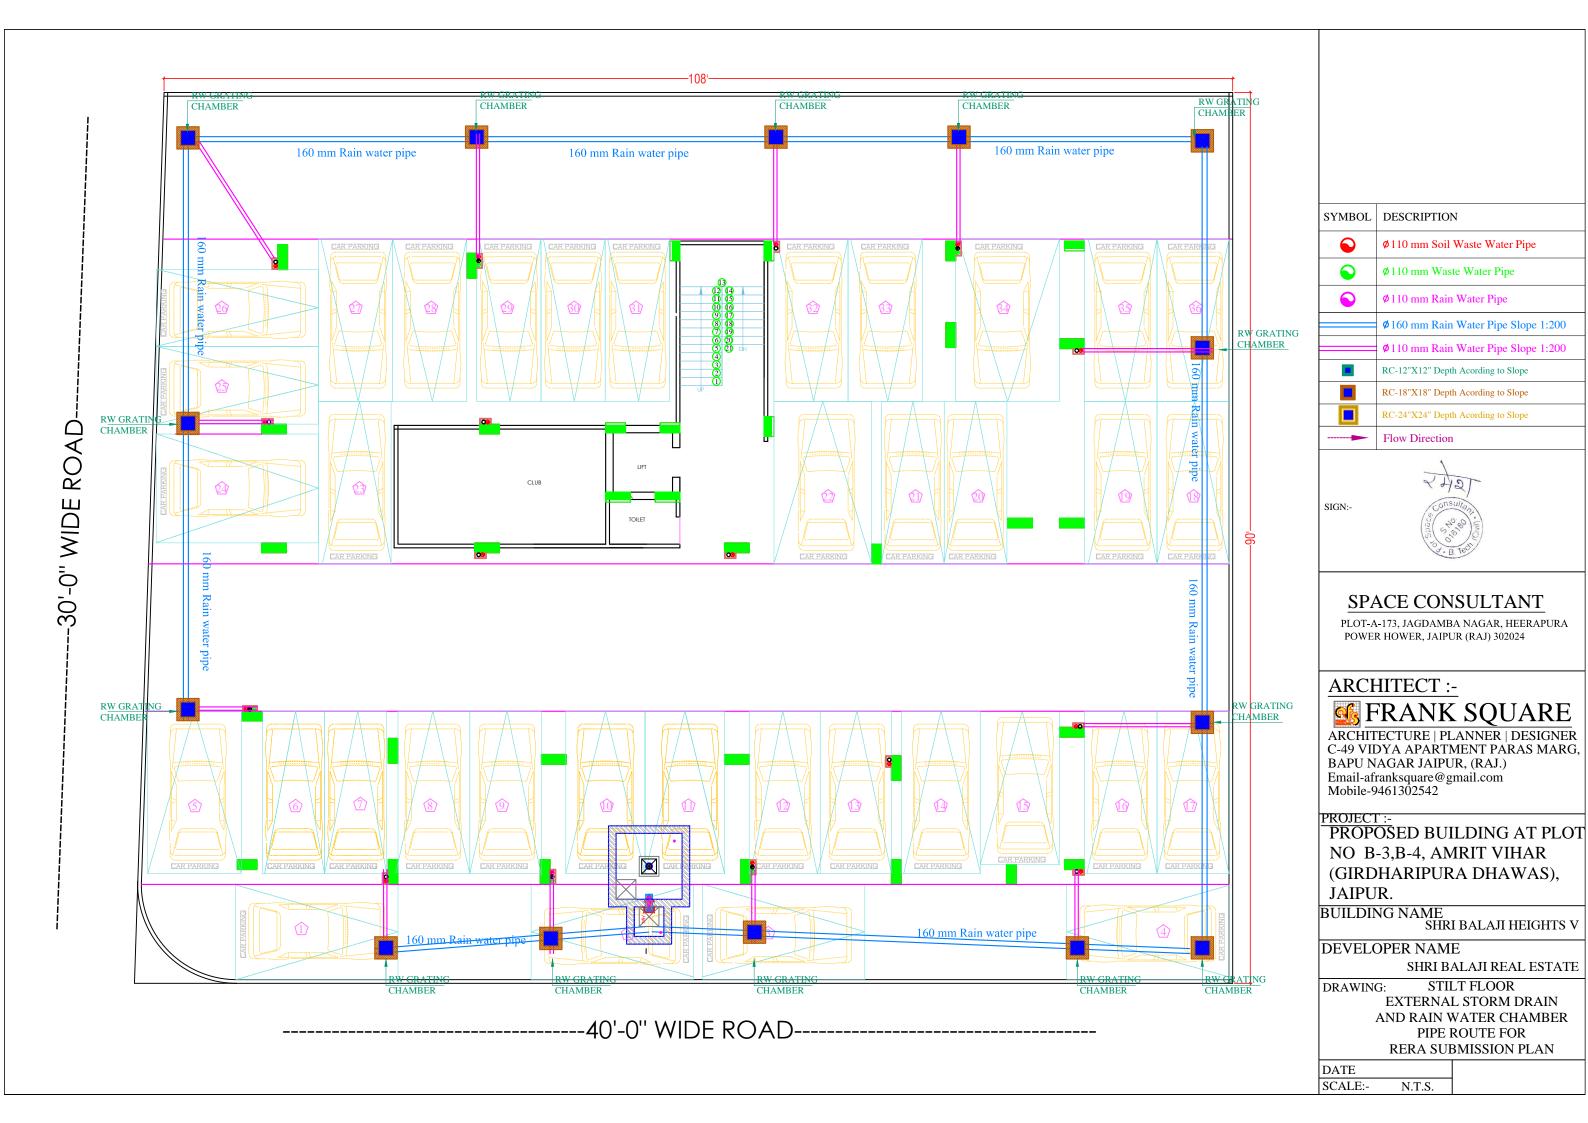

Ø110 mm Soil Waste Water Pipe Ø110 mm Waste Water Pipe Ø110 mm Rain Water Pipe Ø 160 mm Soil Waste Water Pipe Slope 1:150 **Ø**110 mm Soil Waste Water Pipe Slope 1:150 **Ø**110 mm Waste Water Pipe Slope 1:150 **Ø**75 mm Waste Water Pipe Slope 1:150 50mm Waste Water Pipe Bottle Trap Gully Trap-12"X12" Depth Acording to Slope Main Hole-18"X18" Depth According to Slope Main Hole-36"X32" Depth Acording to Slope

POWER HOWER, JAIPUR (RAJ) 302024

## **G** FRANK SQUARE

ARCHITECTURE | PLANNER | DESIGNER C-49 VIDYA APARTMENT PARAS MARG, BAPU NAGAR JAIPUR, (RAJ.) Email-afranksquare@gmail.com

PROPOSED BUILDING AT PLOT NO B-3,B-4, AMRIT VIHAR (GIRDHARIPURA DHAWAS),

SHRI BALAJI REAL ESTATE

STILT FLOOR EXTERNAL SEWERAGE CHAMBER & PIPE ROUTE FOR