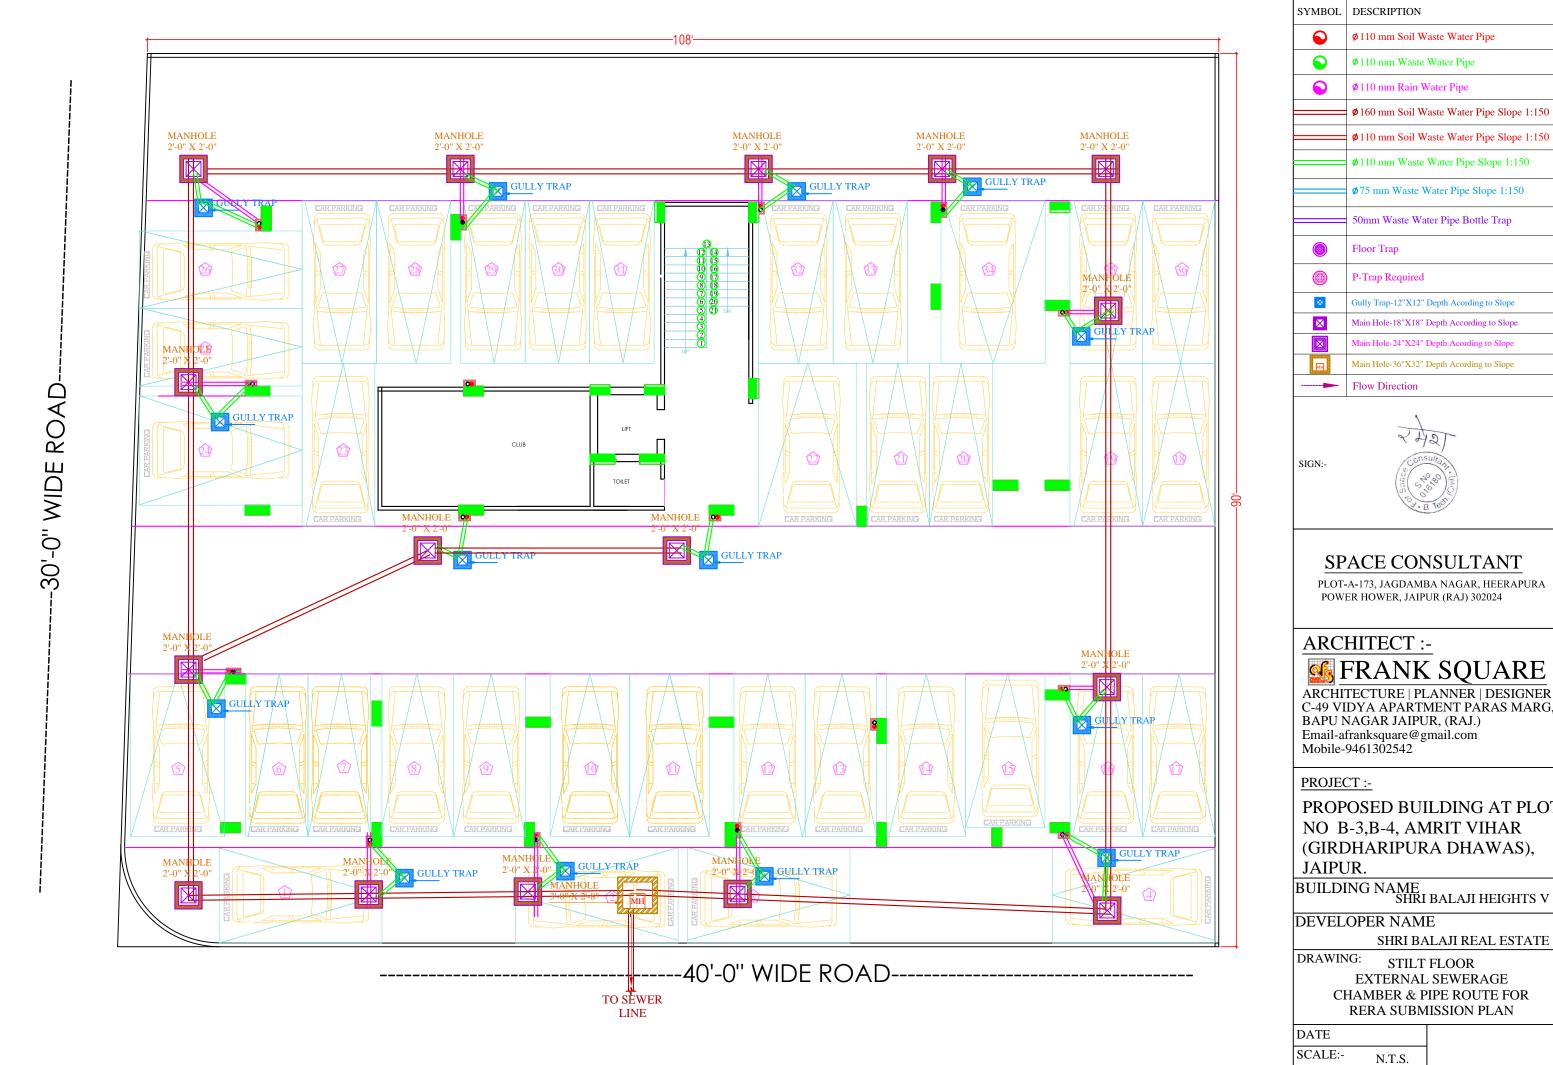

Ø110 mm Soil Waste Water Pipe Ø110 mm Waste Water Pipe Ø110 mm Rain Water Pipe Ø 160 mm Soil Waste Water Pipe Slope 1:150 **Ø**110 mm Soil Waste Water Pipe Slope 1:150 **Ø**110 mm Waste Water Pipe Slope 1:150 **Ø**75 mm Waste Water Pipe Slope 1:150 50mm Waste Water Pipe Bottle Trap Gully Trap-12"X12" Depth Acording to Slope Main Hole-18"X18" Depth According to Slope Main Hole-36"X32" Depth Acording to Slope

POWER HOWER, JAIPUR (RAJ) 302024

## **G** FRANK SQUARE

ARCHITECTURE | PLANNER | DESIGNER C-49 VIDYA APARTMENT PARAS MARG, BAPU NAGAR JAIPUR, (RAJ.) Email-afranksquare@gmail.com

PROPOSED BUILDING AT PLOT NO B-3,B-4, AMRIT VIHAR (GIRDHARIPURA DHAWAS),

SHRI BALAJI REAL ESTATE

STILT FLOOR EXTERNAL SEWERAGE CHAMBER & PIPE ROUTE FOR