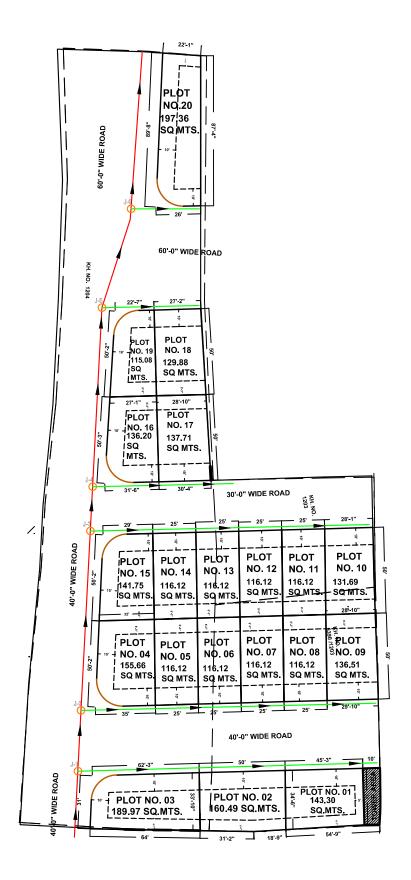

## PROPOSED LAYOUT PLAN OF WATER SUPPLY

LAYOUT PLAN SHOWING PLOT ON (FOR RESIDENTIAL PURPOSE) FOR PLOT ON KH. NO. 1204, 1203, 5390/1203, SITUATED AT VILLAGE MAKARWALI, DIST. AJMER.

N

| <del> </del>                        |                         |                       |  |
|-------------------------------------|-------------------------|-----------------------|--|
|                                     |                         |                       |  |
| PR                                  |                         |                       |  |
| 4                                   |                         |                       |  |
| ₹                                   |                         |                       |  |
| Ĕ                                   |                         |                       |  |
| 2                                   |                         |                       |  |
| Ħ.                                  | RESIDENTIA              | AL PLOT'S AREA        |  |
| <u>ODUCED BY AN AUTODESK EDUCAT</u> | PLOT NO.                | PLOT AREA<br>SQ. MTS. |  |
| Ħ                                   | 01                      | 143.30                |  |
| <del>1</del>                        | 02                      | 160.49                |  |
| ¥                                   | 03                      | 189.97                |  |
| AN                                  | 04                      | 155.66                |  |
| <b>★</b>                            | 05                      | 116.12                |  |
| <u></u>                             | 06                      | 116.12                |  |
| <u>च</u>                            | 07                      | 116.12                |  |
| 黄                                   | 08                      | 116.12                |  |
| PRC                                 | 09                      | 136.51                |  |
| _                                   | 10                      | 131.69                |  |
|                                     | 11                      | 116.12                |  |
|                                     | 12                      | 116.12                |  |
|                                     | 13                      | 116.12                |  |
|                                     | 14                      | 116.12                |  |
|                                     | 15                      | 141.75                |  |
|                                     | 16                      | 136.20                |  |
|                                     | 17                      | 137.71                |  |
|                                     | 18                      | 129.88                |  |
|                                     | 19                      | 115.08                |  |
|                                     | 20                      | 197.36                |  |
|                                     | TOTAL= 2704.56 SQ. MTS. |                       |  |

## LAY OUT PLAN

## NOTE:-

**SACLE** :- 1" = 40'-0"

| <del>'                                   </del> |    |                   |                   |          |
|-------------------------------------------------|----|-------------------|-------------------|----------|
| 1. PROPOSED SITE SHOW                           | ΝN | IN RED            |                   |          |
| 2. TOTAL AREA OF LAND                           | =  | 6936.96 SQ.YDS. / | 5800.00 SQ.MTS. = | 100.00 % |
| 3. PLOTED AREA                                  | =  | 3234.73 SQ.YDS. / | 2704.56 SQ.MTS. = | 46.63 %  |
| 4. TOWER AREA                                   | =  | 35.41 SQ.YDS. /   | 29.61 SQ.MTS. =   | 00.51 %  |
| 5. ROAD AREA                                    | =  | 3666.82 SQ.YDS. / | 3065.83 SQ.MTS. = | 52.86 %  |
| ,                                               |    |                   |                   |          |

| 90MM PVC WATER PIPE LINE    | LEGEND  |                            |  |  |  |
|-----------------------------|---------|----------------------------|--|--|--|
| 110 MM DVC WATED DIDE I INC |         | 90MM PVC WATER PIPE LINE   |  |  |  |
| 110 WIW PVC WATER PIPE LINE |         | 110 MM PVC WATER PIPE LINE |  |  |  |
| JUNCTION                    | $\circ$ | JUNCTION                   |  |  |  |