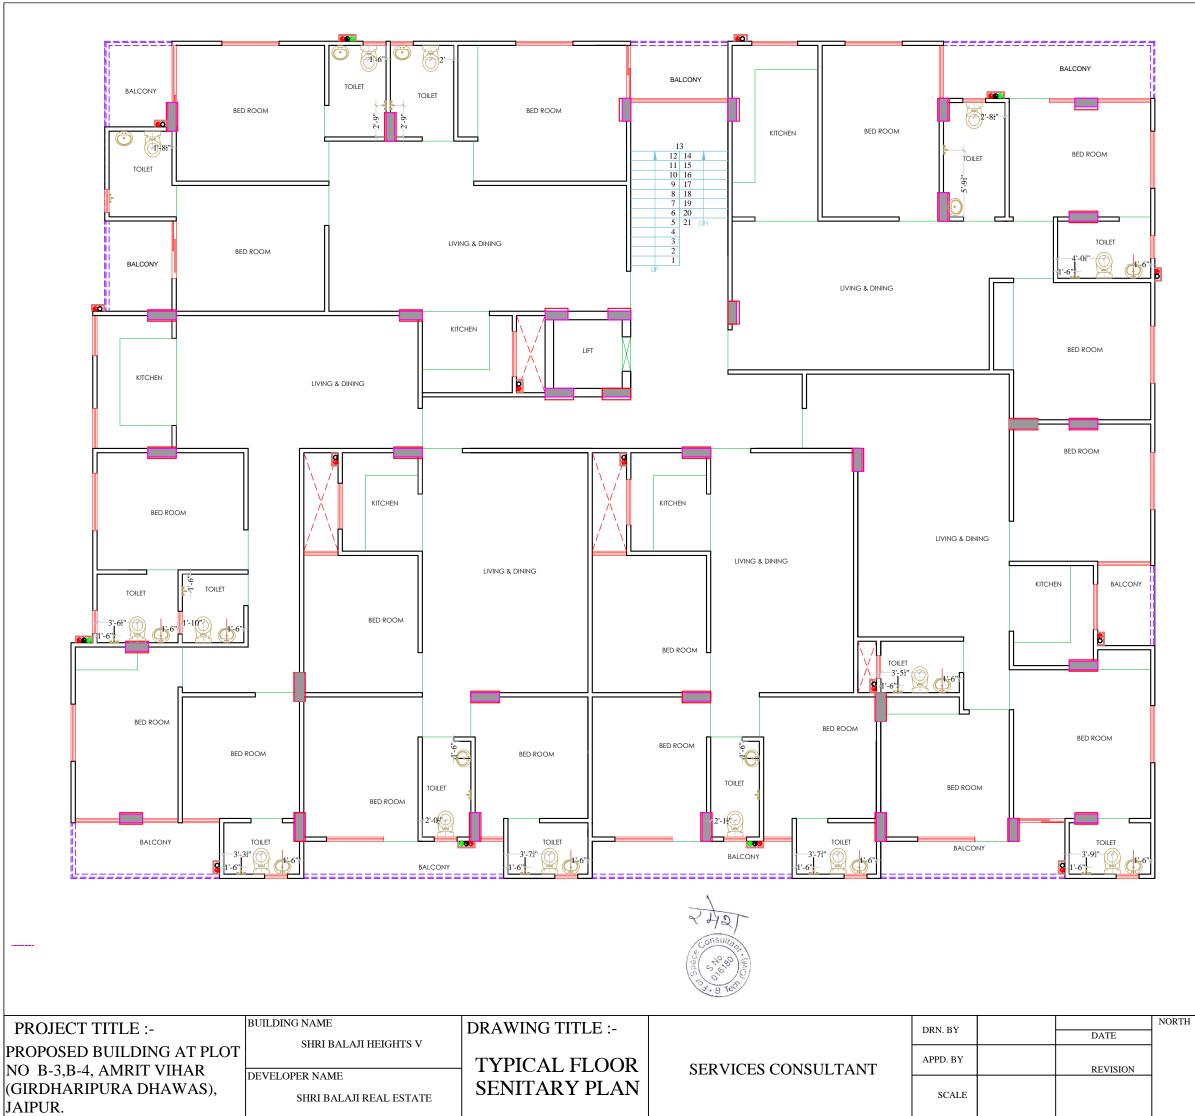

|               | +            |    |                    |        |          |                |
|---------------|--------------|----|--------------------|--------|----------|----------------|
| -             |              |    |                    |        |          |                |
|               |              |    |                    |        |          |                |
|               |              |    |                    |        |          |                |
|               |              |    |                    |        |          |                |
|               |              |    |                    |        |          |                |
|               |              |    |                    |        |          |                |
|               |              |    |                    |        |          |                |
| Λ             |              |    |                    |        |          |                |
| <b>'</b>      |              |    |                    |        |          |                |
|               |              |    |                    |        |          |                |
|               |              |    |                    |        |          |                |
|               |              |    |                    |        |          |                |
|               |              |    |                    |        |          |                |
|               |              |    |                    |        |          |                |
|               |              |    |                    |        |          |                |
|               |              |    |                    |        |          |                |
|               |              |    |                    |        |          |                |
|               |              |    |                    |        |          |                |
|               |              |    |                    |        |          |                |
|               |              |    |                    |        |          |                |
|               |              |    |                    |        |          |                |
|               |              |    |                    |        |          |                |
|               |              |    |                    |        |          |                |
|               | -06-         | NO | ITEM               | SYMBOL |          |                |
|               |              | 1  | CEILING FAN        |        | <b>k</b> | DOOE           |
| $\setminus$   |              | 2  | TUBE LIGHT         |        | ~        | ROOF           |
| λ             |              | 3  | BULB               |        | 6        | +8'6"<br>+8'6" |
| /             |              |    | POWER POINT        |        | 。<br>≹   | +1'6"          |
|               |              |    | BED POINT          |        | ਡ⊤<br>Þ∝ | +1'0           |
|               |              |    | CEILING LIGHT      |        | ¢        |                |
|               |              |    | A.C.POINT          |        | Ψ<br>    | ROOF           |
|               |              |    | SWITCH BOARD       |        |          | +6'6"          |
|               |              |    | EXHAUST            |        | •        | +4'3"<br>VENT  |
|               |              |    |                    |        |          |                |
|               |              | 10 | TELEPHONE<br>GYSER |        | •<br>6   | +1'6"<br>+6'0" |
|               |              |    | BELL POINT         |        | <u>ه</u> |                |
|               |              | 13 | T.V.               |        | <u>с</u> | +1'6"          |
|               |              | 13 | M.BOX              |        | #**      | +10            |
|               |              | 14 | M.BOX<br>M.C.B.    |        | M.B      | 100            |
|               |              | 15 | FANCY LIGHT        |        | ~        | +6'6"          |
|               |              | 17 | HANGING LIGHT      |        | ♦        | +8'6"<br>ROOF  |
|               |              | 17 | HANGING EIGHT      |        | Ψ        | KUUF           |
|               |              |    |                    |        |          |                |
|               |              |    |                    |        |          |                |
|               |              |    |                    |        |          |                |
| $\langle  $   |              |    |                    |        |          |                |
| $\mathcal{A}$ |              |    |                    |        |          |                |
|               |              |    |                    |        |          |                |
|               |              |    |                    |        |          |                |
| 2             | Hat          |    |                    |        |          |                |
| 100           | onsulla.     |    |                    |        |          |                |
| lace .        | 140.00 - III |    |                    |        |          |                |
| 15/03         | BIED         |    |                    |        |          |                |
|               | -            |    |                    |        |          |                |
|               |              |    |                    |        |          |                |
|               |              |    |                    |        | N        | ORTH           |
|               |              |    | DATE               |        | 11       | 2              |
| -             |              |    |                    |        |          |                |
|               |              |    | DEVIC              | ON     |          |                |
| -             |              |    | REVISI             | UN     |          |                |
| 3             |              |    |                    |        |          |                |
|               |              |    | 1                  |        | 1        |                |

| NO | ITEM          | SYMBOL   |       |
|----|---------------|----------|-------|
| 1  | CEILING FAN   | Å        | ROOF  |
| 2  | TUBE LIGHT    |          | +8'6" |
| 3  | BULB          | 6        | +8'6" |
| 4  | POWER POINT   | ¥        | +1'6" |
| 5  | BED POINT     | Þa       | +4'3" |
| 6  | CEILING LIGHT | ¢        | ROOF  |
| 7  | A.C.POINT     | A.C.     | +6'6" |
| 8  | SWITCH BOARD  |          | +4'3" |
| 9  | EXHAUST       | 0        | VENT  |
| 10 | TELEPHONE     | <b>A</b> | +1'6" |
| 11 | GYSER         | G        | +6'0" |
| 12 | BELL POINT    | ¢        | +8'6" |
| 13 | T.V.          |          | +1'6" |
| 14 | M.BOX         | M.B      |       |
| 15 | M.C.B.        | M.C.B    | +6'6" |
| 16 | FANCY LIGHT   | H> -     | +8'6" |
| 17 | HANGING LIGHT | -        | ROOF  |