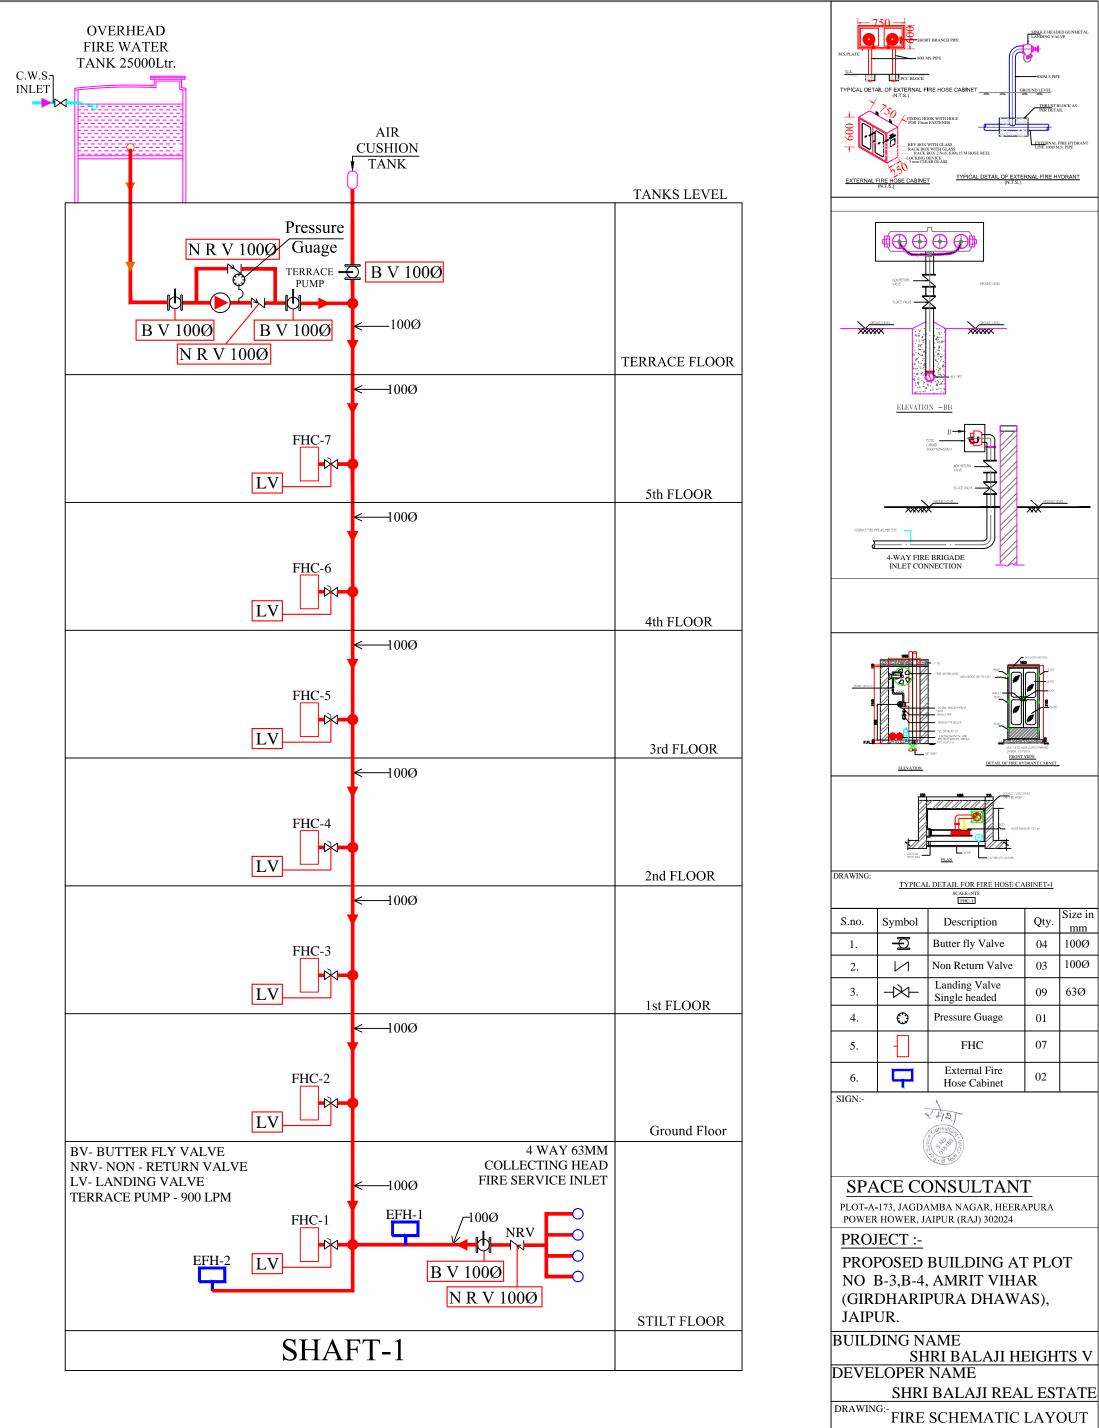

|               | +            |    |                    |        |          |                |
|---------------|--------------|----|--------------------|--------|----------|----------------|
| -             |              |    |                    |        |          |                |
|               |              |    |                    |        |          |                |
|               |              |    |                    |        |          |                |
|               |              |    |                    |        |          |                |
|               |              |    |                    |        |          |                |
|               |              |    |                    |        |          |                |
|               |              |    |                    |        |          |                |
| Λ             |              |    |                    |        |          |                |
| <b>'</b>      |              |    |                    |        |          |                |
|               |              |    |                    |        |          |                |
|               |              |    |                    |        |          |                |
|               |              |    |                    |        |          |                |
|               |              |    |                    |        |          |                |
|               |              |    |                    |        |          |                |
|               |              |    |                    |        |          |                |
|               |              |    |                    |        |          |                |
|               |              |    |                    |        |          |                |
|               |              |    |                    |        |          |                |
|               |              |    |                    |        |          |                |
|               |              |    |                    |        |          |                |
|               |              |    |                    |        |          |                |
|               |              |    |                    |        |          |                |
|               |              |    |                    |        |          |                |
|               | -06-         | NO | ITEM               | SYMBOL |          |                |
|               |              | 1  | CEILING FAN        |        | <b>k</b> | DOOE           |
| $\setminus$   |              | 2  | TUBE LIGHT         |        | ~        | ROOF           |
| λ             |              | 3  | BULB               |        | 6        | +8'6"<br>+8'6" |
| /             |              |    | POWER POINT        |        | 。<br>≹   | +1'6"          |
|               |              |    | BED POINT          |        | ਡ⊤<br>Þ∝ | +1'0           |
|               |              |    | CEILING LIGHT      |        | ¢        |                |
|               |              |    | A.C.POINT          |        | Ψ<br>    | ROOF           |
|               |              |    | SWITCH BOARD       |        |          | +6'6"          |
|               |              |    | EXHAUST            |        | •        | +4'3"<br>VENT  |
|               |              |    |                    |        |          |                |
|               |              | 10 | TELEPHONE<br>GYSER |        | •<br>6   | +1'6"<br>+6'0" |
|               |              |    | BELL POINT         |        | <u>ه</u> |                |
|               |              | 13 | T.V.               |        | <u>с</u> | +1'6"          |
|               |              | 13 | M.BOX              |        | #**      | +10            |
|               |              | 14 | M.BOX<br>M.C.B.    |        | M.B      | 100            |
|               |              | 15 | FANCY LIGHT        |        | ~        | +6'6"          |
|               |              | 17 | HANGING LIGHT      |        | ♦        | +8'6"<br>ROOF  |
|               |              | 17 | HANGING EIGHT      |        | Ψ        | KUUF           |
|               |              |    |                    |        |          |                |
|               |              |    |                    |        |          |                |
|               |              |    |                    |        |          |                |
| $\langle  $   |              |    |                    |        |          |                |
| $\mathcal{A}$ |              |    |                    |        |          |                |
|               |              |    |                    |        |          |                |
|               |              |    |                    |        |          |                |
| 2             | Hat          |    |                    |        |          |                |
| 100           | onsulla.     |    |                    |        |          |                |
| lace .        | 140.00 - III |    |                    |        |          |                |
| 15/03         | BIED         |    |                    |        |          |                |
|               | -            |    |                    |        |          |                |
|               |              |    |                    |        |          |                |
|               |              |    |                    |        | N        | ORTH           |
|               |              |    | DATE               |        | 11       | 2              |
| -             |              |    |                    |        |          |                |
|               |              |    | DEVIC              | ON     |          |                |
| -             |              |    | REVISI             | UN     |          |                |
| 3             |              |    |                    |        |          |                |
|               |              |    | 1                  |        | 1        |                |

| NO | ITEM          | SYMBOL   |       |
|----|---------------|----------|-------|
| 1  | CEILING FAN   | Å        | ROOF  |
| 2  | TUBE LIGHT    |          | +8'6" |
| 3  | BULB          | 6        | +8'6" |
| 4  | POWER POINT   | ¥        | +1'6" |
| 5  | BED POINT     | Þa       | +4'3" |
| 6  | CEILING LIGHT | ¢        | ROOF  |
| 7  | A.C.POINT     | A.C.     | +6'6" |
| 8  | SWITCH BOARD  |          | +4'3" |
| 9  | EXHAUST       | 0        | VENT  |
| 10 | TELEPHONE     | <b>A</b> | +1'6" |
| 11 | GYSER         | G        | +6'0" |
| 12 | BELL POINT    | ¢        | +8'6" |
| 13 | T.V.          |          | +1'6" |
| 14 | M.BOX         | M.B      |       |
| 15 | M.C.B.        | M.C.B    | +6'6" |
| 16 | FANCY LIGHT   | H> -     | +8'6" |
| 17 | HANGING LIGHT | -        | ROOF  |