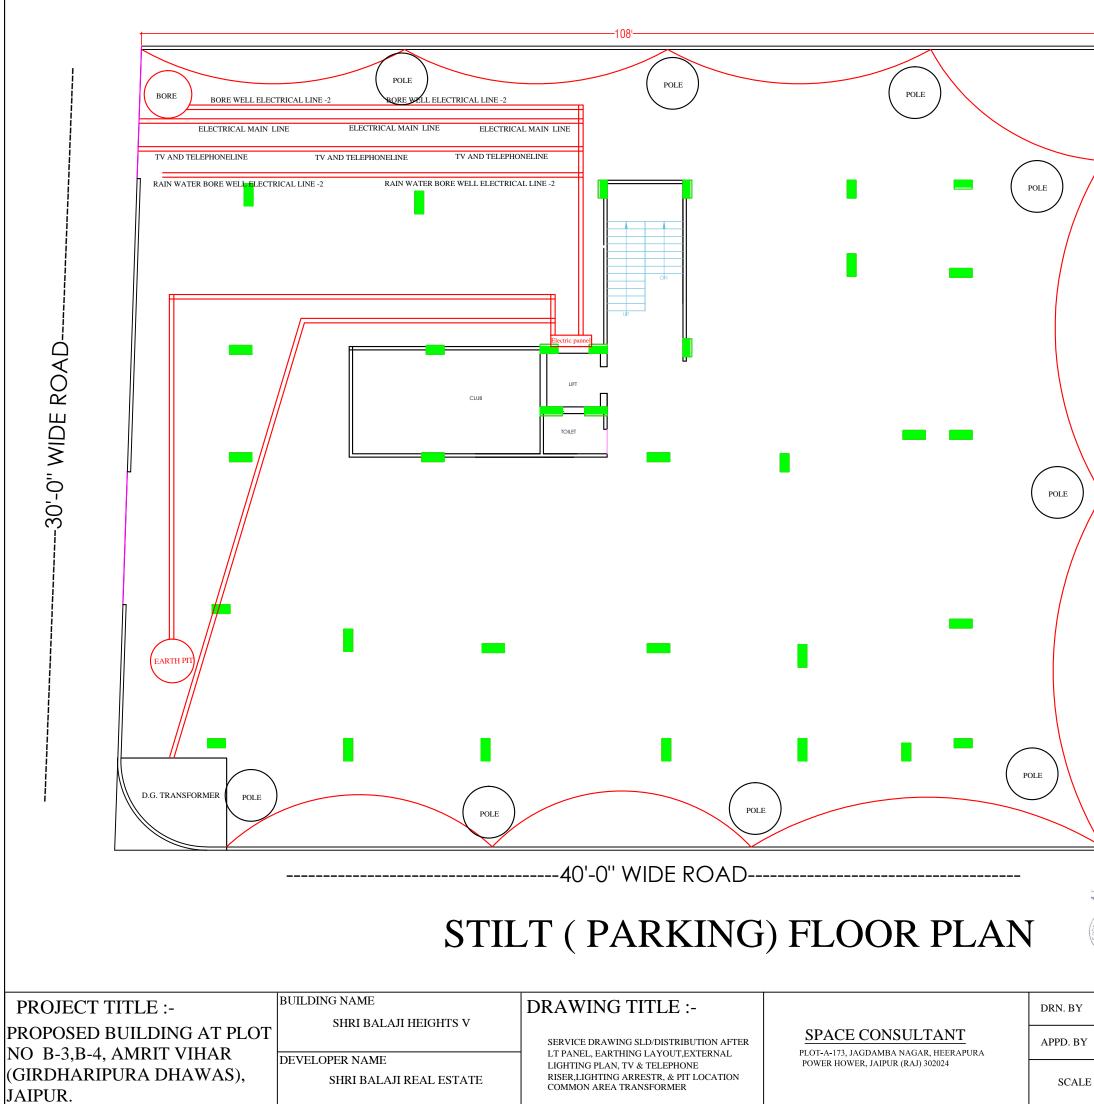

|          | NORTH |
|----------|-------|
| DATE     |       |
|          |       |
| REVISION |       |
|          |       |
|          |       |
|          |       |

---30'-0" WIDE ROAD.