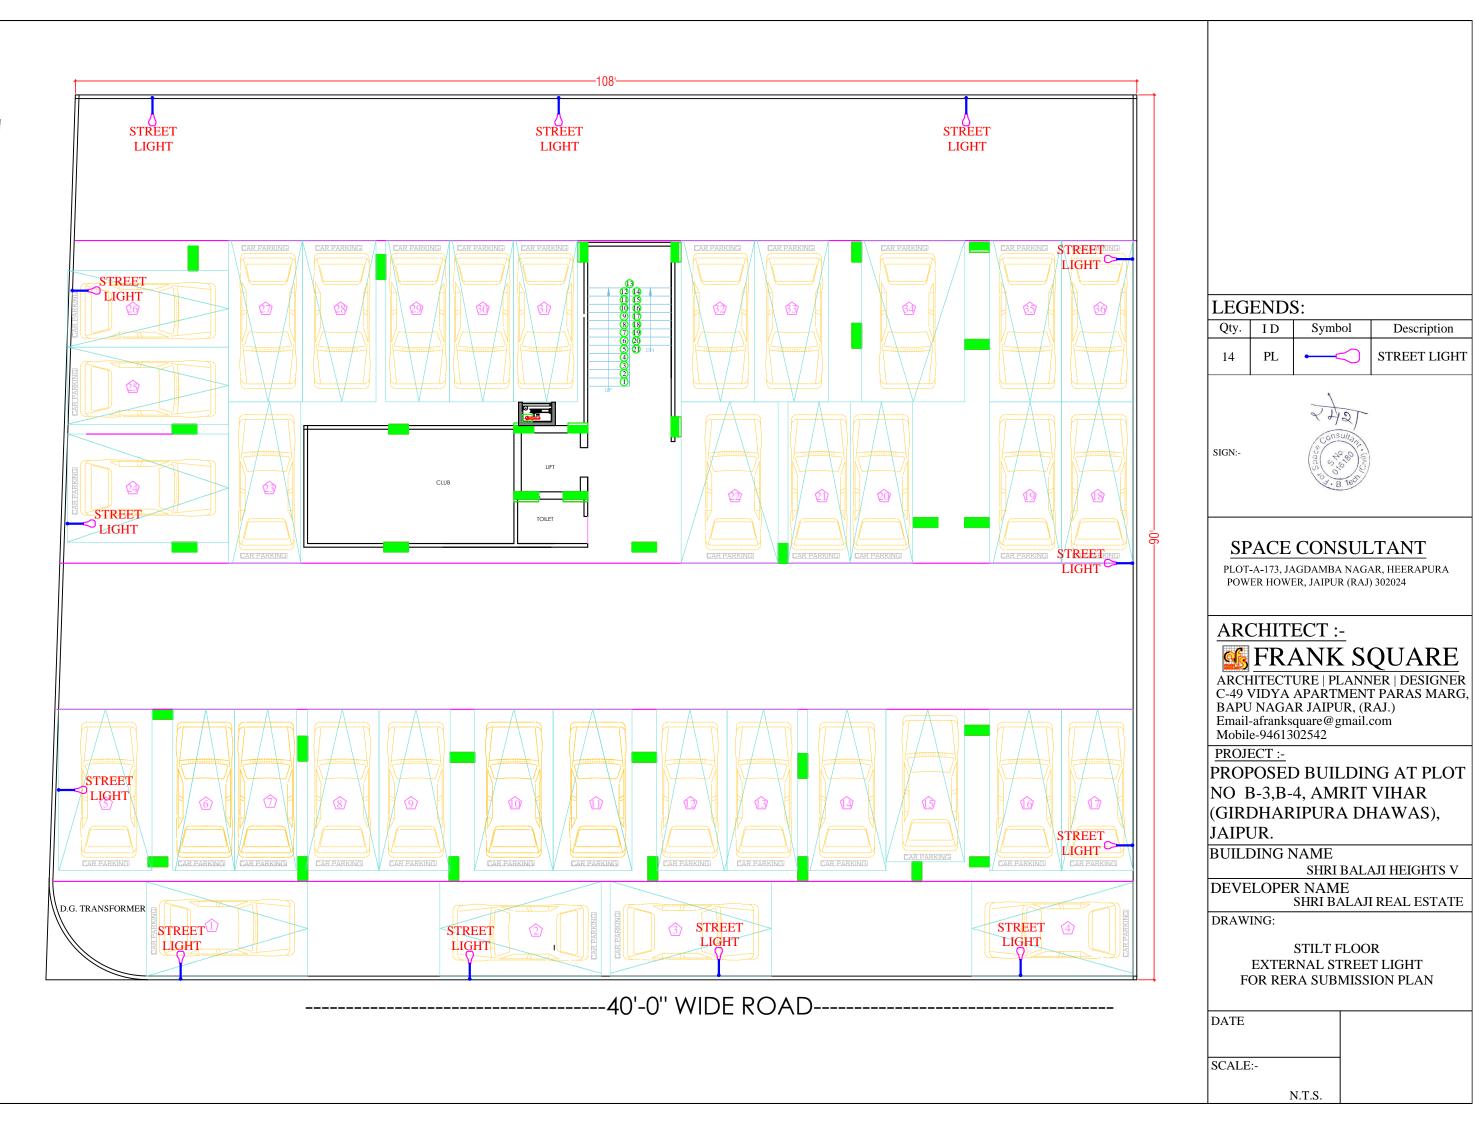

|               | +            |    |                    |        |          |                |
|---------------|--------------|----|--------------------|--------|----------|----------------|
| -             |              |    |                    |        |          |                |
|               |              |    |                    |        |          |                |
|               |              |    |                    |        |          |                |
|               |              |    |                    |        |          |                |
|               |              |    |                    |        |          |                |
|               |              |    |                    |        |          |                |
|               |              |    |                    |        |          |                |
| Λ             |              |    |                    |        |          |                |
| <b>'</b>      |              |    |                    |        |          |                |
|               |              |    |                    |        |          |                |
|               |              |    |                    |        |          |                |
|               |              |    |                    |        |          |                |
|               |              |    |                    |        |          |                |
|               |              |    |                    |        |          |                |
|               |              |    |                    |        |          |                |
|               |              |    |                    |        |          |                |
|               |              |    |                    |        |          |                |
|               |              |    |                    |        |          |                |
|               |              |    |                    |        |          |                |
|               |              |    |                    |        |          |                |
|               |              |    |                    |        |          |                |
|               |              |    |                    |        |          |                |
|               |              |    |                    |        |          |                |
|               | -06-         | NO | ITEM               | SYMBOL |          |                |
|               |              | 1  | CEILING FAN        |        | <b>k</b> | DOOE           |
| $\setminus$   |              | 2  | TUBE LIGHT         |        | ~        | ROOF           |
| λ             |              | 3  | BULB               |        | 6        | +8'6"<br>+8'6" |
| /             |              |    | POWER POINT        |        | 。<br>≹   | +1'6"          |
|               |              |    | BED POINT          |        | ਡ⊤<br>Þ∝ | +1'0           |
|               |              |    | CEILING LIGHT      |        | ¢        |                |
|               |              |    | A.C.POINT          |        | Ψ<br>    | ROOF           |
|               |              |    | SWITCH BOARD       |        |          | +6'6"          |
|               |              |    | EXHAUST            |        | •        | +4'3"<br>VENT  |
|               |              |    |                    |        |          |                |
|               |              | 10 | TELEPHONE<br>GYSER |        | •<br>6   | +1'6"<br>+6'0" |
|               |              |    | BELL POINT         |        | <u>ه</u> |                |
|               |              | 13 | T.V.               |        | <u>с</u> | +1'6"          |
|               |              | 13 | M.BOX              |        | #**      | +10            |
|               |              | 14 | M.BOX<br>M.C.B.    |        | M.B      | 100            |
|               |              | 15 | FANCY LIGHT        |        | ~        | +6'6"          |
|               |              | 17 | HANGING LIGHT      |        | ♦        | +8'6"<br>ROOF  |
|               |              | 17 | HANGING EIGHT      |        | Ψ        | KUUF           |
|               |              |    |                    |        |          |                |
|               |              |    |                    |        |          |                |
|               |              |    |                    |        |          |                |
| $\langle  $   |              |    |                    |        |          |                |
| $\mathcal{A}$ |              |    |                    |        |          |                |
|               |              |    |                    |        |          |                |
|               |              |    |                    |        |          |                |
| 2             | Hat          |    |                    |        |          |                |
| 100           | onsulla.     |    |                    |        |          |                |
| lace .        | 140.00 - III |    |                    |        |          |                |
| 15/03         | BIED         |    |                    |        |          |                |
|               | -            |    |                    |        |          |                |
|               |              |    |                    |        |          |                |
|               |              |    |                    |        | N        | ORTH           |
|               |              |    | DATE               |        | 11       | 2              |
| -             |              |    |                    |        |          |                |
|               |              |    | DEVIC              | ON     |          |                |
| -             |              |    | REVISI             | UN     |          |                |
| 3             |              |    |                    |        |          |                |
|               |              |    | 1                  |        | 1        |                |

| NO | ITEM          | SYMBOL   |       |
|----|---------------|----------|-------|
| 1  | CEILING FAN   | Å        | ROOF  |
| 2  | TUBE LIGHT    |          | +8'6" |
| 3  | BULB          | 6        | +8'6" |
| 4  | POWER POINT   | ¥        | +1'6" |
| 5  | BED POINT     | Þa       | +4'3" |
| 6  | CEILING LIGHT | ¢        | ROOF  |
| 7  | A.C.POINT     | A.C.     | +6'6" |
| 8  | SWITCH BOARD  |          | +4'3" |
| 9  | EXHAUST       | 0        | VENT  |
| 10 | TELEPHONE     | <b>A</b> | +1'6" |
| 11 | GYSER         | G        | +6'0" |
| 12 | BELL POINT    | ¢        | +8'6" |
| 13 | T.V.          |          | +1'6" |
| 14 | M.BOX         | M.B      |       |
| 15 | M.C.B.        | M.C.B    | +6'6" |
| 16 | FANCY LIGHT   | H> -     | +8'6" |
| 17 | HANGING LIGHT | -        | ROOF  |