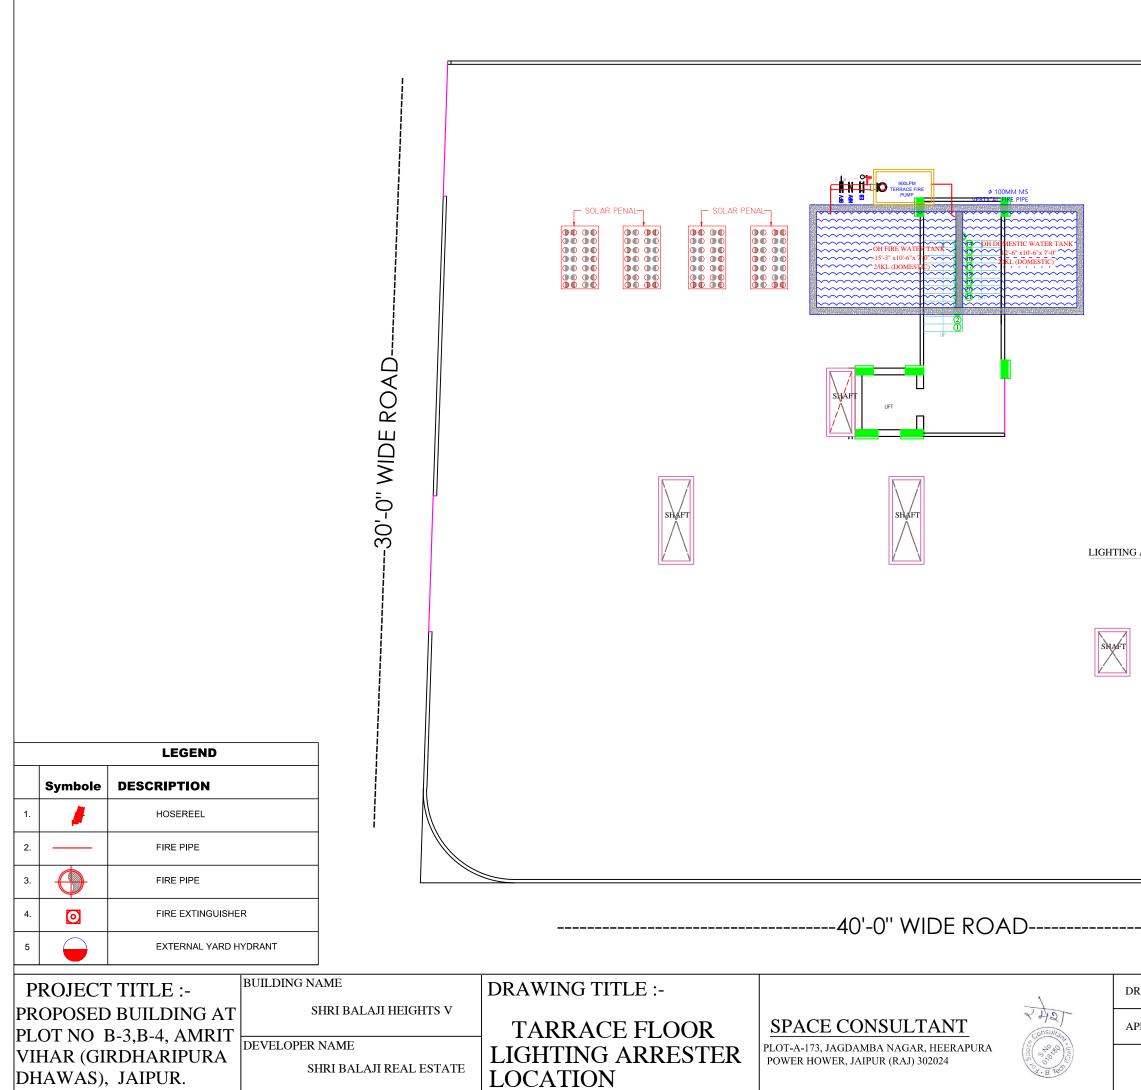

|               | +            |    |                    |        |          |                |
|---------------|--------------|----|--------------------|--------|----------|----------------|
| -             |              |    |                    |        |          |                |
|               |              |    |                    |        |          |                |
|               |              |    |                    |        |          |                |
|               |              |    |                    |        |          |                |
|               |              |    |                    |        |          |                |
|               |              |    |                    |        |          |                |
|               |              |    |                    |        |          |                |
| Λ             |              |    |                    |        |          |                |
| <b>'</b>      |              |    |                    |        |          |                |
|               |              |    |                    |        |          |                |
|               |              |    |                    |        |          |                |
|               |              |    |                    |        |          |                |
|               |              |    |                    |        |          |                |
|               |              |    |                    |        |          |                |
|               |              |    |                    |        |          |                |
|               |              |    |                    |        |          |                |
|               |              |    |                    |        |          |                |
|               |              |    |                    |        |          |                |
|               |              |    |                    |        |          |                |
|               |              |    |                    |        |          |                |
|               |              |    |                    |        |          |                |
|               |              |    |                    |        |          |                |
|               |              |    |                    |        |          |                |
|               | -06-         | NO | ITEM               | SYMBOL |          |                |
|               |              | 1  | CEILING FAN        |        | <b>k</b> | DOOE           |
| $\setminus$   |              | 2  | TUBE LIGHT         |        | ~        | ROOF           |
| λ             |              | 3  | BULB               |        | 6        | +8'6"<br>+8'6" |
| /             |              |    | POWER POINT        |        | 。<br>≹   | +1'6"          |
|               |              |    | BED POINT          |        | ਡ⊤<br>Þ∝ | +1'0           |
|               |              |    | CEILING LIGHT      |        | ¢        |                |
|               |              |    | A.C.POINT          |        | Ψ<br>    | ROOF           |
|               |              |    | SWITCH BOARD       |        |          | +6'6"          |
|               |              |    | EXHAUST            |        | •        | +4'3"<br>VENT  |
|               |              |    |                    |        |          |                |
|               |              | 10 | TELEPHONE<br>GYSER |        | •<br>6   | +1'6"<br>+6'0" |
|               |              |    | BELL POINT         |        | <u>ه</u> |                |
|               |              | 13 | T.V.               |        | <u>с</u> | +1'6"          |
|               |              | 13 | M.BOX              |        | #**      | +10            |
|               |              | 14 | M.BOX<br>M.C.B.    |        | M.B      | 100            |
|               |              | 15 | FANCY LIGHT        |        | ~        | +6'6"          |
|               |              | 17 | HANGING LIGHT      |        | ♦        | +8'6"<br>ROOF  |
|               |              | 17 | HANGING EIGHT      |        | Ψ        | KUUF           |
|               |              |    |                    |        |          |                |
|               |              |    |                    |        |          |                |
|               |              |    |                    |        |          |                |
| $\langle  $   |              |    |                    |        |          |                |
| $\mathcal{A}$ |              |    |                    |        |          |                |
|               |              |    |                    |        |          |                |
|               |              |    |                    |        |          |                |
| 2             | Hat          |    |                    |        |          |                |
| 100           | onsulla.     |    |                    |        |          |                |
| lace .        | 140.00 - III |    |                    |        |          |                |
| 15/03         | BIED         |    |                    |        |          |                |
|               | -            |    |                    |        |          |                |
|               |              |    |                    |        |          |                |
|               |              |    |                    |        | N        | ORTH           |
|               |              |    | DATE               |        | 11       | 2              |
| -             |              |    |                    |        |          |                |
|               |              |    | DEVIC              | ON     |          |                |
| -             |              |    | REVISI             | UN     |          |                |
| 3             |              |    |                    |        |          |                |
|               |              |    | 1                  |        | 1        |                |