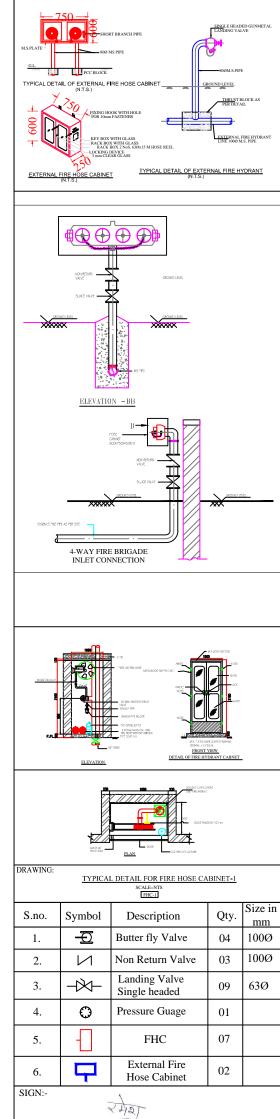

|               | +            |    |                    |        |          |                |
|---------------|--------------|----|--------------------|--------|----------|----------------|
| -             |              |    |                    |        |          |                |
|               |              |    |                    |        |          |                |
|               |              |    |                    |        |          |                |
|               |              |    |                    |        |          |                |
|               |              |    |                    |        |          |                |
|               |              |    |                    |        |          |                |
|               |              |    |                    |        |          |                |
| Λ             |              |    |                    |        |          |                |
| <b>'</b>      |              |    |                    |        |          |                |
|               |              |    |                    |        |          |                |
|               |              |    |                    |        |          |                |
|               |              |    |                    |        |          |                |
|               |              |    |                    |        |          |                |
|               |              |    |                    |        |          |                |
|               |              |    |                    |        |          |                |
|               |              |    |                    |        |          |                |
|               |              |    |                    |        |          |                |
|               |              |    |                    |        |          |                |
|               |              |    |                    |        |          |                |
|               |              |    |                    |        |          |                |
|               |              |    |                    |        |          |                |
|               |              |    |                    |        |          |                |
|               |              |    |                    |        |          |                |
|               | -06-         | NO | ITEM               | SYMBOL |          |                |
|               |              | 1  | CEILING FAN        |        | <b>k</b> | DOOE           |
| $\setminus$   |              | 2  | TUBE LIGHT         |        | ~        | ROOF           |
| λ             |              | 3  | BULB               |        | 6        | +8'6"<br>+8'6" |
| /             |              |    | POWER POINT        |        | 。<br>≹   | +1'6"          |
|               |              |    | BED POINT          |        | ਡ⊤<br>Þ∝ | +1'0           |
|               |              |    | CEILING LIGHT      |        | ¢        |                |
|               |              |    | A.C.POINT          |        | Ψ<br>    | ROOF           |
|               |              |    | SWITCH BOARD       |        |          | +6'6"          |
|               |              |    | EXHAUST            |        | •        | +4'3"<br>VENT  |
|               |              |    |                    |        |          |                |
|               |              | 10 | TELEPHONE<br>GYSER |        | •<br>6   | +1'6"<br>+6'0" |
|               |              |    | BELL POINT         |        | <u>ه</u> |                |
|               |              | 13 | T.V.               |        | <u>с</u> | +1'6"          |
|               |              | 13 | M.BOX              |        | #**      | +10            |
|               |              | 14 | M.BOX<br>M.C.B.    |        | M.B      | 100            |
|               |              | 15 | FANCY LIGHT        |        | ~        | +6'6"          |
|               |              | 17 | HANGING LIGHT      |        | ♦        | +8'6"<br>ROOF  |
|               |              | 17 | HANGING EIGHT      |        | Ψ        | KUUF           |
|               |              |    |                    |        |          |                |
|               |              |    |                    |        |          |                |
|               |              |    |                    |        |          |                |
| $\langle  $   |              |    |                    |        |          |                |
| $\mathcal{A}$ |              |    |                    |        |          |                |
|               |              |    |                    |        |          |                |
|               |              |    |                    |        |          |                |
| 2             | Hat          |    |                    |        |          |                |
| 100           | onsulla.     |    |                    |        |          |                |
| lace .        | 140.00 - III |    |                    |        |          |                |
| 15/03         | BIED         |    |                    |        |          |                |
|               | -            |    |                    |        |          |                |
|               |              |    |                    |        |          |                |
|               |              |    |                    |        | N        | ORTH           |
|               |              |    | DATE               |        | 11       | 2              |
| -             |              |    |                    |        |          |                |
|               |              |    | DEVIC              | ON     |          |                |
| -             |              |    | REVISI             | UN     |          |                |
| 3             |              |    |                    |        |          |                |
|               |              |    | 1                  |        | 1        |                |

| NO | ITEM          | SYMBOL   |       |
|----|---------------|----------|-------|
| 1  | CEILING FAN   | Å        | ROOF  |
| 2  | TUBE LIGHT    |          | +8'6" |
| 3  | BULB          | 6        | +8'6" |
| 4  | POWER POINT   | ¥        | +1'6" |
| 5  | BED POINT     | Þa       | +4'3" |
| 6  | CEILING LIGHT | ¢        | ROOF  |
| 7  | A.C.POINT     | A.C.     | +6'6" |
| 8  | SWITCH BOARD  |          | +4'3" |
| 9  | EXHAUST       | 0        | VENT  |
| 10 | TELEPHONE     | <b>A</b> | +1'6" |
| 11 | GYSER         | G        | +6'0" |
| 12 | BELL POINT    | ¢        | +8'6" |
| 13 | T.V.          |          | +1'6" |
| 14 | M.BOX         | M.B      |       |
| 15 | M.C.B.        | M.C.B    | +6'6" |
| 16 | FANCY LIGHT   | H> -     | +8'6" |
| 17 | HANGING LIGHT | -        | ROOF  |