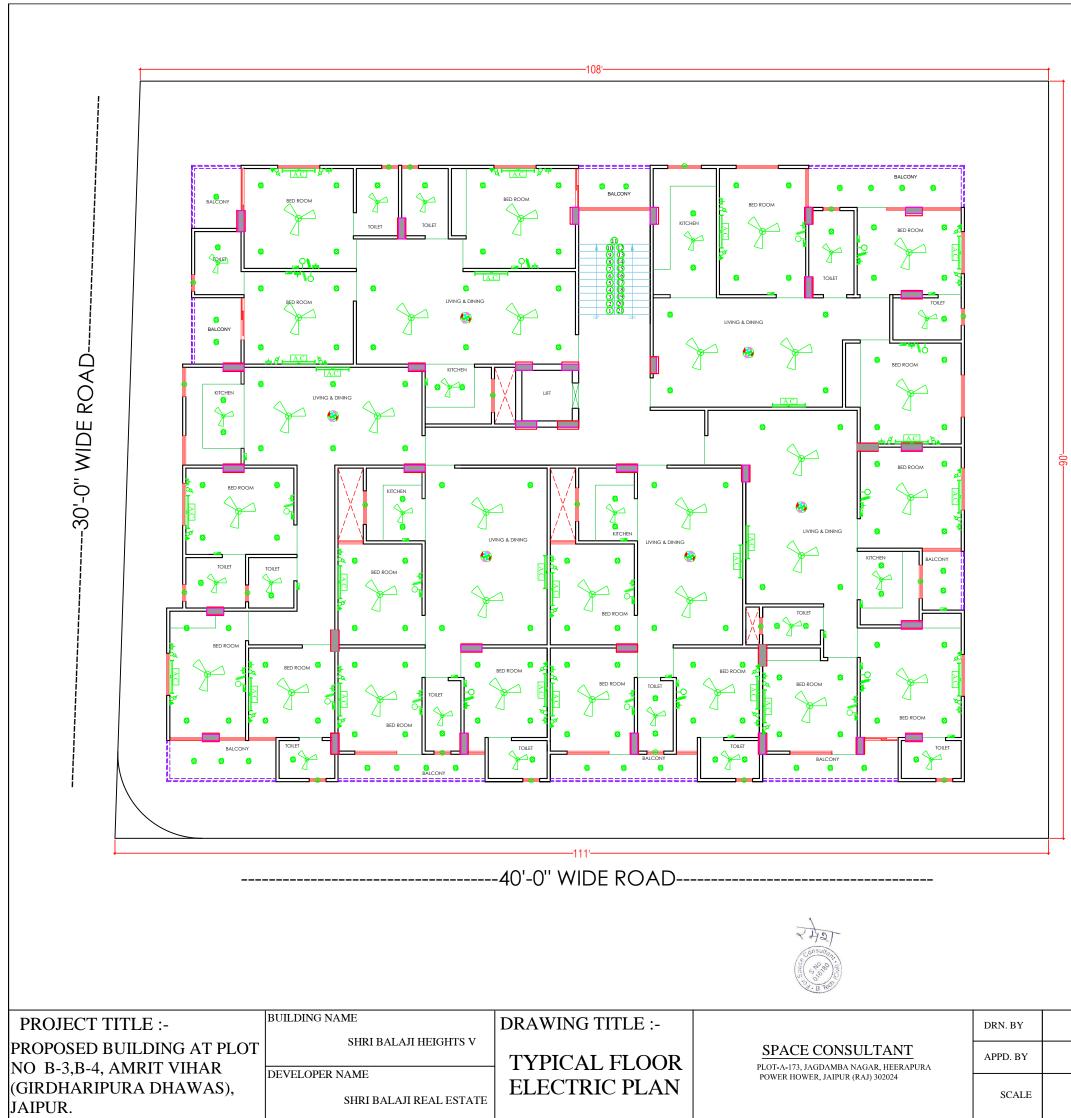

| NO | ITEM          | SYMBOL   |       |
|----|---------------|----------|-------|
| 1  | CEILING FAN   | Å        | ROOF  |
| 2  | TUBE LIGHT    |          | +8'6" |
| 3  | BULB          | 6        | +8'6" |
| 4  | POWER POINT   | ¥        | +1'6" |
| 5  | BED POINT     | Þa       | +4'3" |
| 6  | CEILING LIGHT | ¢        | ROOF  |
| 7  | A.C.POINT     | A.C.     | +6'6" |
| 8  | SWITCH BOARD  |          | +4'3" |
| 9  | EXHAUST       | 0        | VENT  |
| 10 | TELEPHONE     | <b>A</b> | +1'6" |
| 11 | GYSER         | G        | +6'0" |
| 12 | BELL POINT    | ¢        | +8'6" |
| 13 | T.V.          |          | +1'6" |
| 14 | M.BOX         | M.B      |       |
| 15 | M.C.B.        | M.C.B    | +6'6" |
| 16 | FANCY LIGHT   | H> -     | +8'6" |
| 17 | HANGING LIGHT | -        | ROOF  |