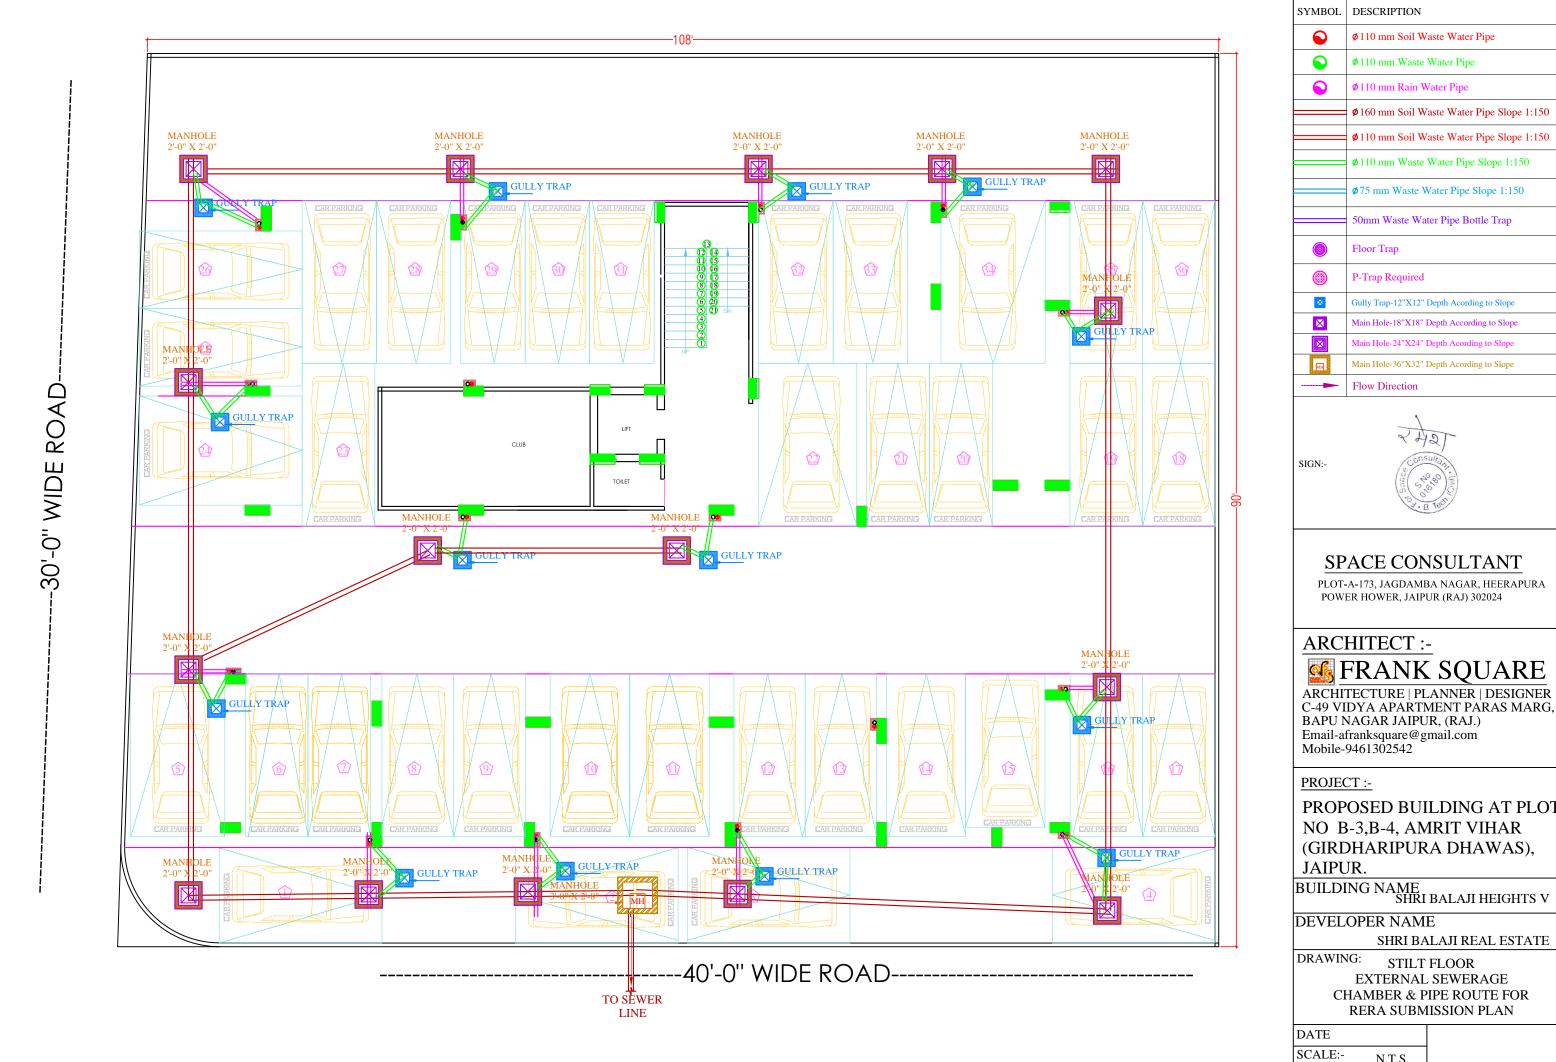

Ø110 mm Soil Waste Water Pipe Ø110 mm Waste Water Pipe Ø 160 mm Soil Waste Water Pipe Slope 1:150 **Ø**110 mm Soil Waste Water Pipe Slope 1:150 **Ø**110 mm Waste Water Pipe Slope 1:150 **Ø**75 mm Waste Water Pipe Slope 1:150 50mm Waste Water Pipe Bottle Trap Gully Trap-12"X12" Depth Acording to Slope Main Hole-18"X18" Depth According to Slope Main Hole-36"X32" Depth Acording to Slope

## SPACE CONSULTANT

POWER HOWER, JAIPUR (RAJ) 302024

## **G** FRANK SQUARE

BAPU NAGAR JAIPUR, (RAJ.) Email-afranksquare@gmail.com

PROPOSED BUILDING AT PLOT NO B-3,B-4, AMRIT VIHAR (GIRDHARIPURA DHAWAS),

SHRI BALAJI REAL ESTATE

STILT FLOOR EXTERNAL SEWERAGE CHAMBER & PIPE ROUTE FOR RERA SUBMISSION PLAN

N.T.S.