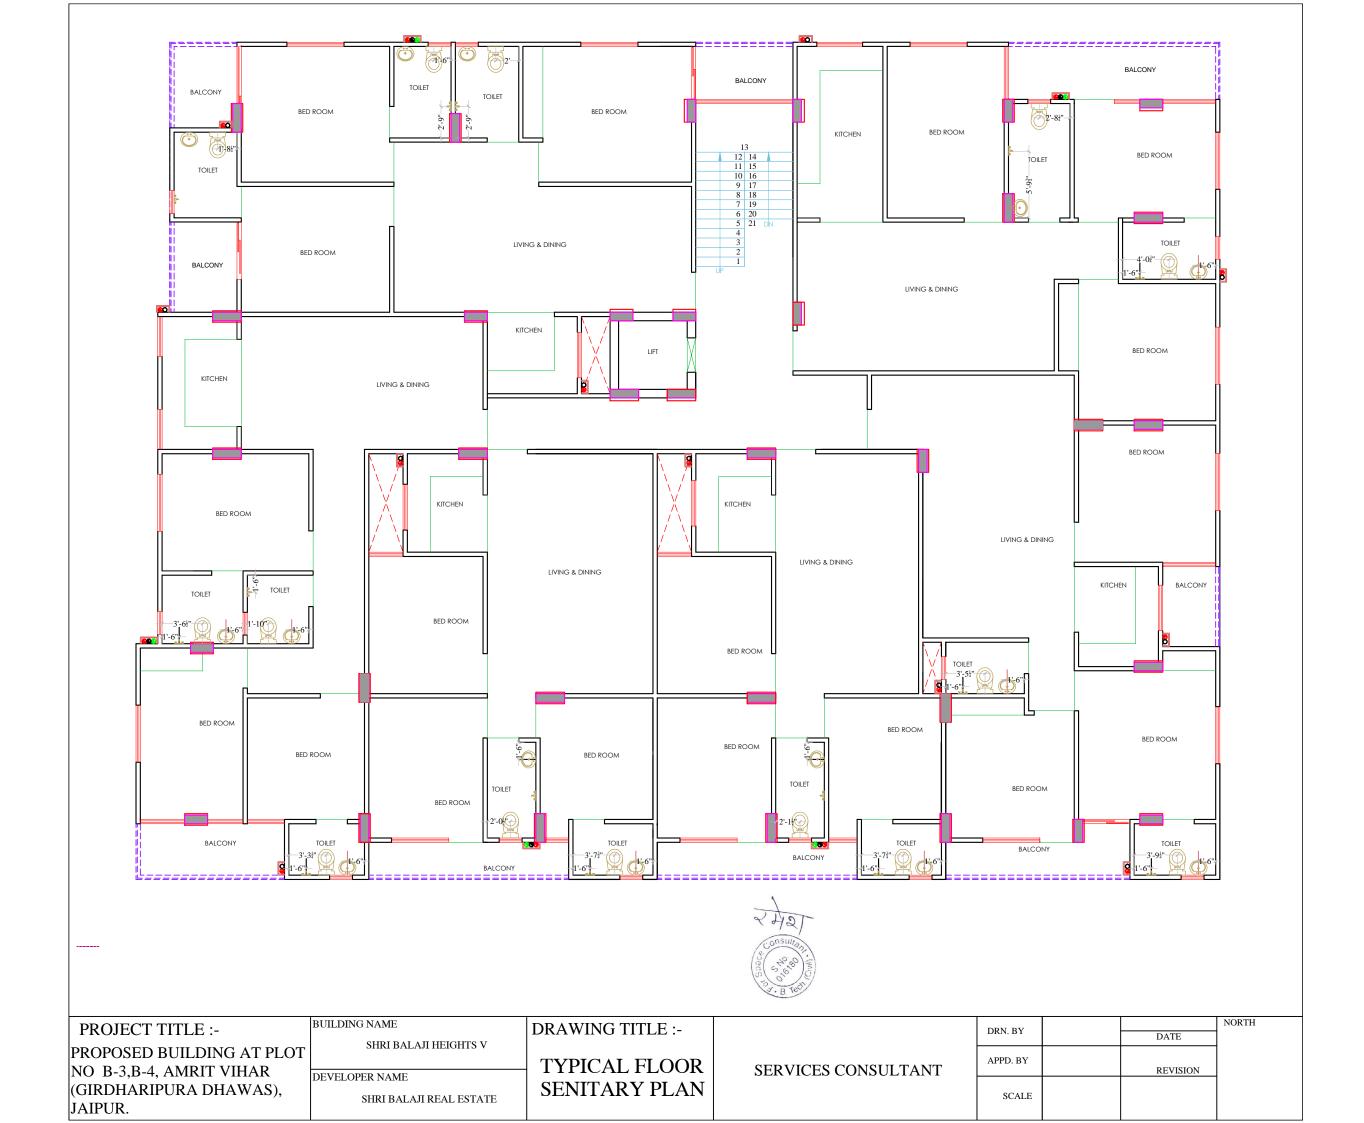

Ø110 mm Soil Waste Water Pipe Ø110 mm Waste Water Pipe Ø 160 mm Soil Waste Water Pipe Slope 1:150 **Ø**110 mm Soil Waste Water Pipe Slope 1:150 **Ø**110 mm Waste Water Pipe Slope 1:150 **Ø**75 mm Waste Water Pipe Slope 1:150 50mm Waste Water Pipe Bottle Trap Gully Trap-12"X12" Depth Acording to Slope Main Hole-18"X18" Depth According to Slope Main Hole-36"X32" Depth Acording to Slope

## SPACE CONSULTANT

POWER HOWER, JAIPUR (RAJ) 302024

## **G** FRANK SQUARE

BAPU NAGAR JAIPUR, (RAJ.) Email-afranksquare@gmail.com

PROPOSED BUILDING AT PLOT NO B-3,B-4, AMRIT VIHAR (GIRDHARIPURA DHAWAS),

SHRI BALAJI REAL ESTATE

STILT FLOOR EXTERNAL SEWERAGE CHAMBER & PIPE ROUTE FOR RERA SUBMISSION PLAN

N.T.S.