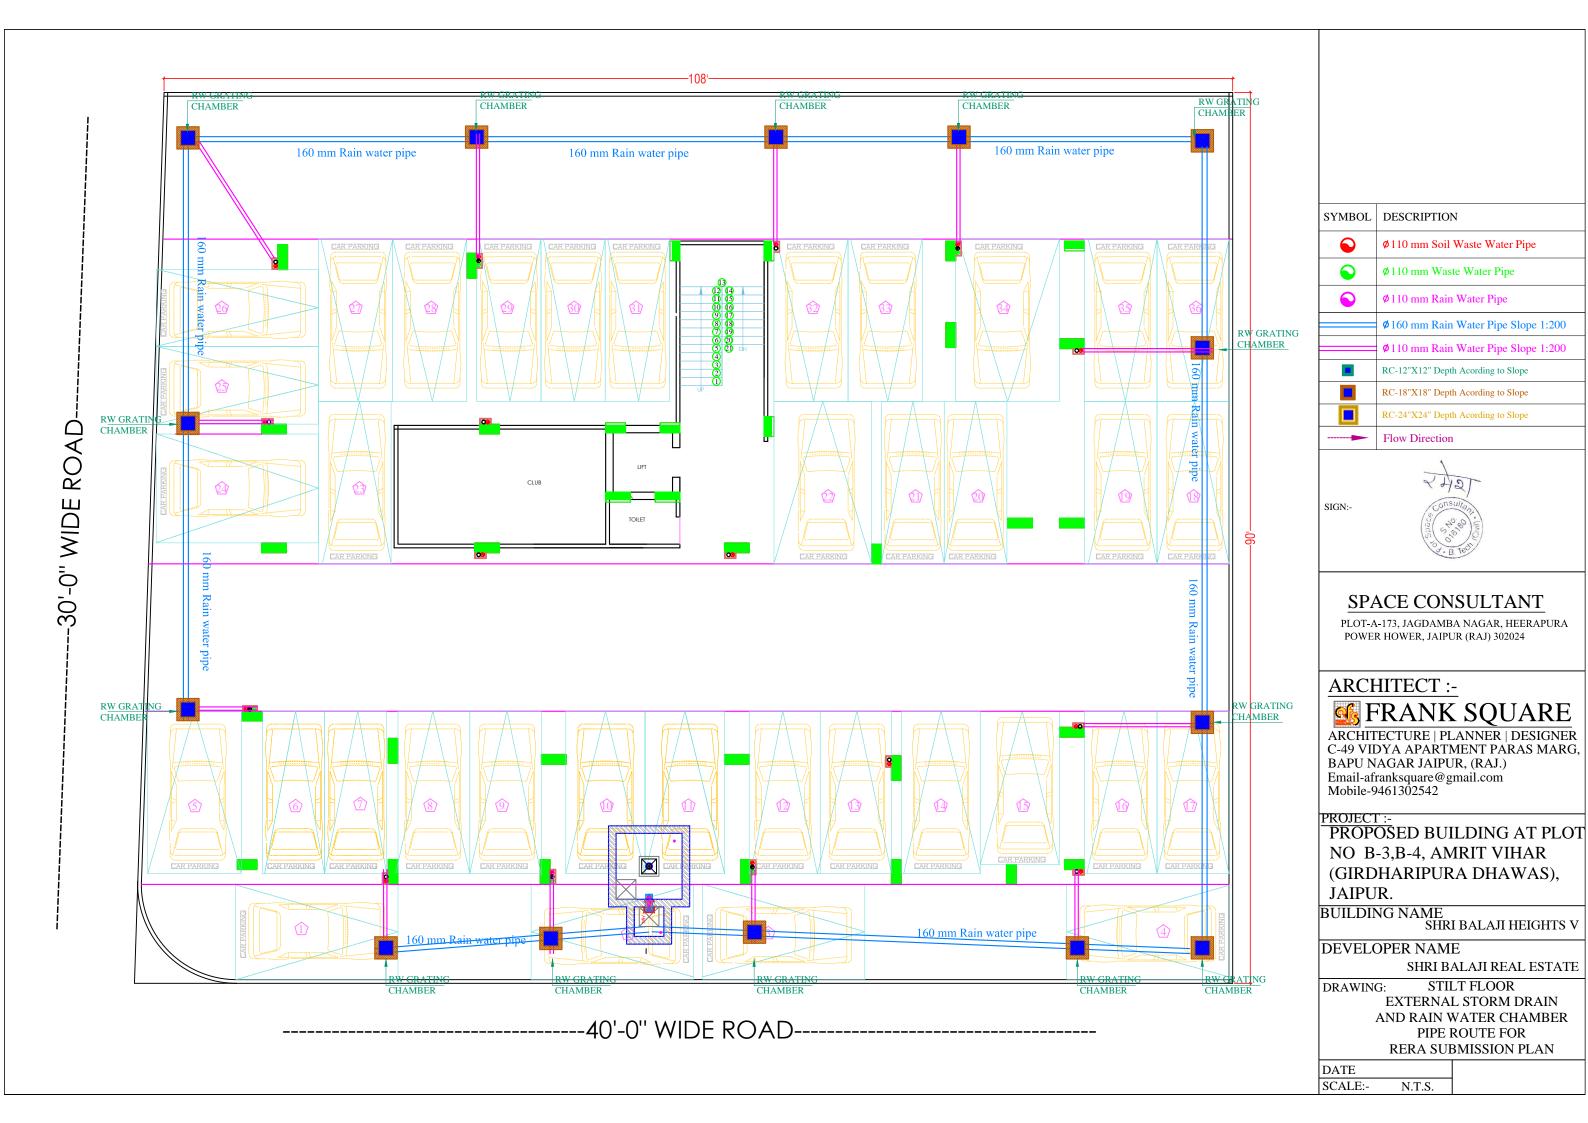

## SPACE CONSULTANT

POWER HOWER, JAIPUR (RAJ) 302024

## **G** FRANK SQUARE

BAPU NAGAR JAIPUR, (RAJ.) Email-afranksquare@gmail.com

PROPOSED BUILDING AT PLOT NO B-3,B-4, AMRIT VIHAR (GIRDHARIPURA DHAWAS),

SHRI BALAJI REAL ESTATE

STILT FLOOR EXTERNAL SEWERAGE CHAMBER & PIPE ROUTE FOR RERA SUBMISSION PLAN